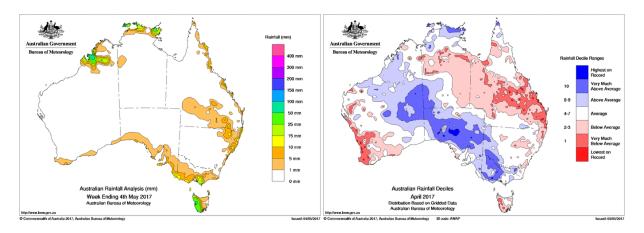

#### **Rainfall**

Rainfall across Australia for the week ending 4/May/2017 is depicted on the left and monthly rainfall deciles for April 2017 are on the right. Over the last week, there little rainfall across the state. Precipitation during April (right graph below) was average for most of the state, but below average in for the coast in the far north and above average in the south west inland region. Maximum and minimum temperatures for April were close to average.