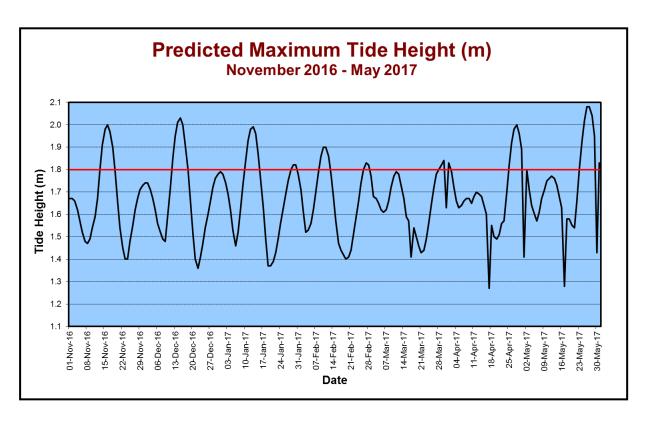

#### **Tidal**

Tidal information is relevant for the prediction of the activity of the salt marsh mosquito, *Aedes vigilax*. Typically for NSW, tides of over 1.8m can induce hatching of *Aedes vigilax* larvae and the graph below of predicted tide heights can provide some indication of when this is likely to occur.

The current series of high tides in the north of the state and southeast Qld were well above the predicted height and extensive spraying was undertaken in the region (Mike Muller, Brisbane City Council, *pers. comm.*).

Note that actual tide heights can vary by 0.3m (or more in unusual circumstances) due to variations in atmospheric pressure, rainfall, wind and other climatic phenomena. Thus predicted tide height should be used as a gauge only for potential *Aedes vigilax* activity. The larvae of the saltmarsh mosquito relies on a inundation/drying cycle for the mudflats in which it lives; continual wet weather prevents the drying cycles thereby reducing larval production.