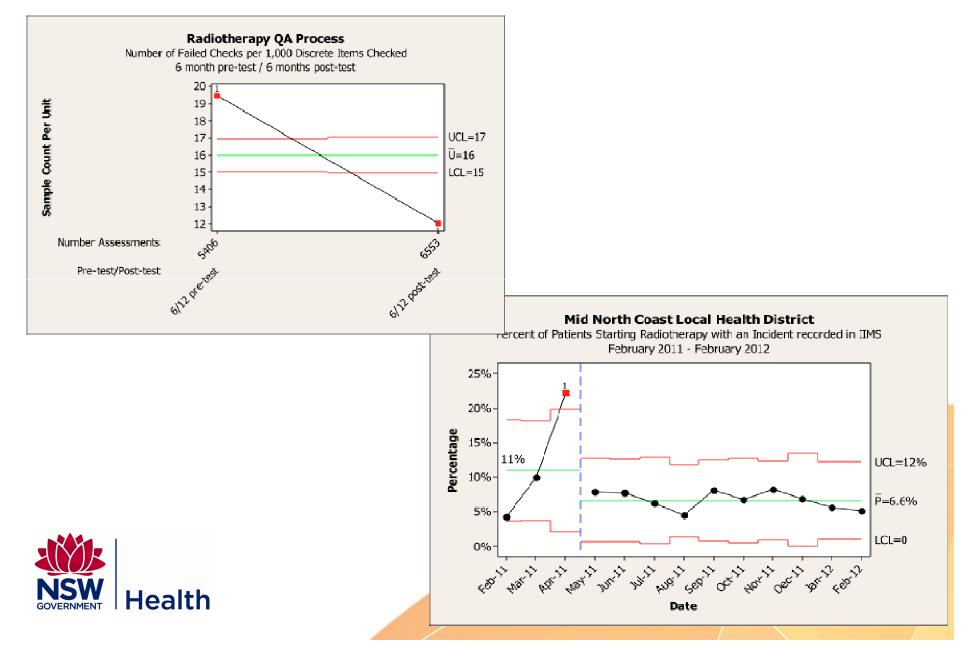

#### Original Checking Process (6 months Prior to Implementation)

| Total                                                  |   |  |  |  |
|--------------------------------------------------------|---|--|--|--|
|                                                        |   |  |  |  |
| Assessments 5406                                       |   |  |  |  |
| Data Items 206                                         |   |  |  |  |
| Discrete Items Checked 152 117                         | , |  |  |  |
| Total Number of Fails 2963                             |   |  |  |  |
| % of Fails 2%                                          |   |  |  |  |
| Jpdated Checking Process (6months Post Implementation) |   |  |  |  |
| Total                                                  |   |  |  |  |
| Assessments 6553                                       |   |  |  |  |
| Data Items 146                                         |   |  |  |  |
| Discrete Items Checked 133 105                         |   |  |  |  |
| Total Number of Calls 4000                             |   |  |  |  |
| Total Number of Fails 1603                             |   |  |  |  |
| % of Fails     1%                                      |   |  |  |  |