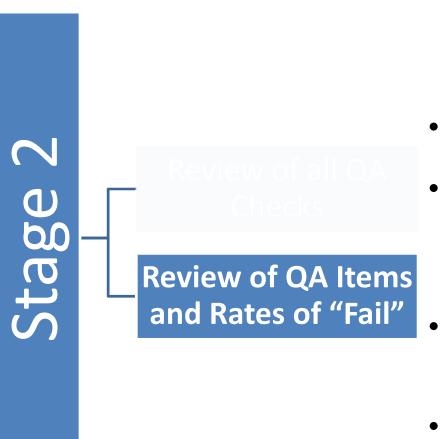

#### Review of all QA Checks

Possibly At risk

| <b>Information Checked</b> | <b>CT</b> Assessment | Planner | Peer | <b>RT Approval</b> | Pre-treatment | Weekly |
|----------------------------|----------------------|---------|------|--------------------|---------------|--------|
| Image Import               |                      |         |      |                    | X             |        |
| Annotations                |                      |         |      |                    | Х             |        |
| iCom                       |                      |         |      |                    | X             |        |
| XVI Import                 |                      |         |      |                    | X             |        |
| Conebeam Setup             |                      |         |      |                    | X             |        |
| Demographics               |                      |         |      |                    | x             |        |
| Medications                |                      |         |      |                    | Х             |        |

### **QA** failure rate review

- Rates of "fail" across all stages of the checks
  - 1. Prescription
- 2. Consent Form
  - 3. Toxicity Assessment
- 4. Fields Approved by Planner
  5. Quality Check List
  - 6. Focal Shift = Isocentre
  - 7. Photos
  - 8. Prescription Compliance
  - 9. Implanted Device
- 10. DVH

failing.