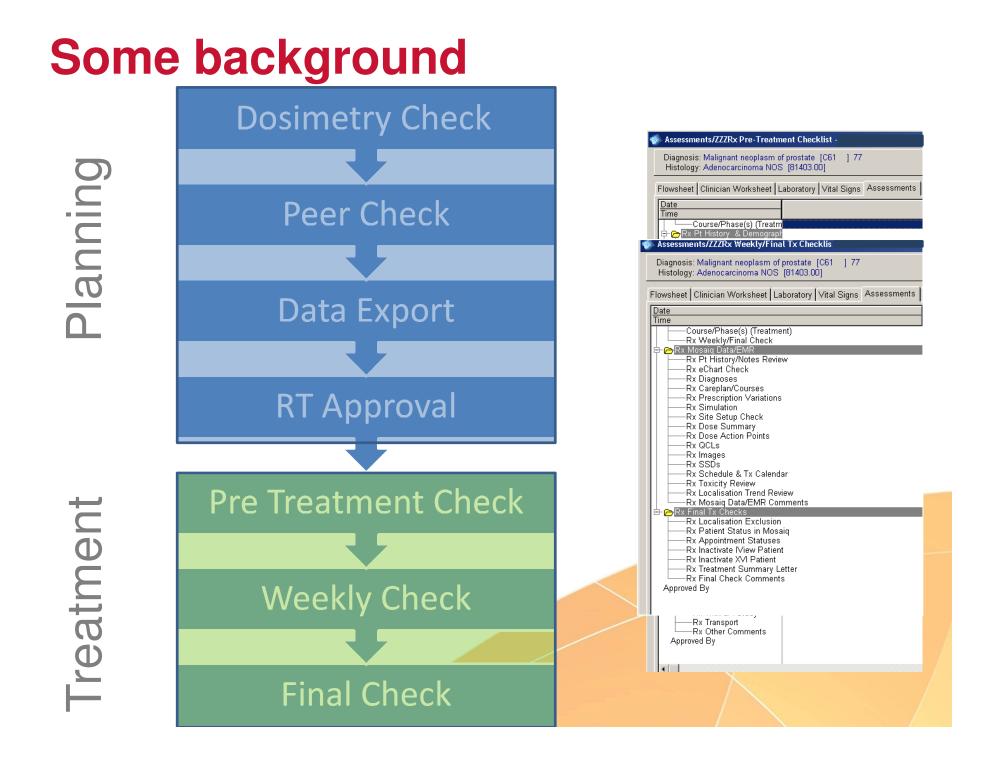

#### **Updated Checks – Mosaiq Assessments**

### **Education & Training Resources**

| Quick Ref Sheet                   | Dosimetry Check                                                       | Peer Check                                                               | Data Export                | RT Approval                                                       |
|-----------------------------------|-----------------------------------------------------------------------|--------------------------------------------------------------------------|----------------------------|-------------------------------------------------------------------|
| Course/Phase (s) `<br>(Treatment) |                                                                       |                                                                          |                            |                                                                   |
| Review Planning<br>Assessments    |                                                                       |                                                                          |                            |                                                                   |
| Patient Information               |                                                                       |                                                                          |                            |                                                                   |
| History                           | Notes & Documents                                                     | Notes & Documents                                                        | Only if Previously Pending | Notes & Documents                                                 |
| Care Plan                         | RFC                                                                   | RFC                                                                      | Only if Previously Pending | RFC                                                               |
| Previous Tx Details               | Booking Assessment & Documents                                        | Booking Assessment & Documents                                           | Only if Previously Pending | Booking Assessment & Documents                                    |
| Consent                           | Sim (IV) and T'ment                                                   |                                                                          | Only if Previously Pending |                                                                   |
| QCLs                              | Check Dates                                                           | Check Dates                                                              | Only if Previously Pending |                                                                   |
| Prescription                      |                                                                       |                                                                          |                            |                                                                   |
| Prescription                      | Remains Pending,                                                      | Remains Pending                                                          | Confirm Approval           | Rx details & approval                                             |
| In Vivo Dosimetry                 | Booking & MOSFET, Assessment,<br>QCL, Interest Point on Plan          |                                                                          | Only if Previously Pending | Booking & MOSFET, Assessment,<br>QCL, Interest Point on Plan      |
| Therapy/Medication                | Chemo Timing, Booking Ass'ment for Meds                               |                                                                          | Only if Previously Pending | Chemo Timing, Booking Ass'ment<br>for Meds                        |
| СТ                                |                                                                       |                                                                          |                            |                                                                   |
| Simulation Documentation          | Cross Check photos and Notes, CTDi,<br>Landmarks, Brst Doc 'complete' | Cross Check photos and Notes,<br>CTDi, Landmarks, Brst Doc<br>'complete' |                            |                                                                   |
| Implanted Devices                 | ls ext-CT scale req? Check CT & XiO,<br>if p'mker follow protocol     |                                                                          |                            | ls ext-CT scale req? Check CT & XiO,<br>if p'mker follow protocol |
| Accessories                       | Labelling, Orientation storage location.                              | Labelling, Orientation storage location.                                 |                            |                                                                   |
| Photos                            | ID & positioning                                                      | ID & positioning                                                         |                            |                                                                   |
| Toxicity Assessment               | Radical pts, all criteria complete                                    | Radical pts, all criteria complete                                       |                            |                                                                   |
| Simulation Code                   | As in Booking Ass                                                     |                                                                          |                            | As in Booking Ass                                                 |