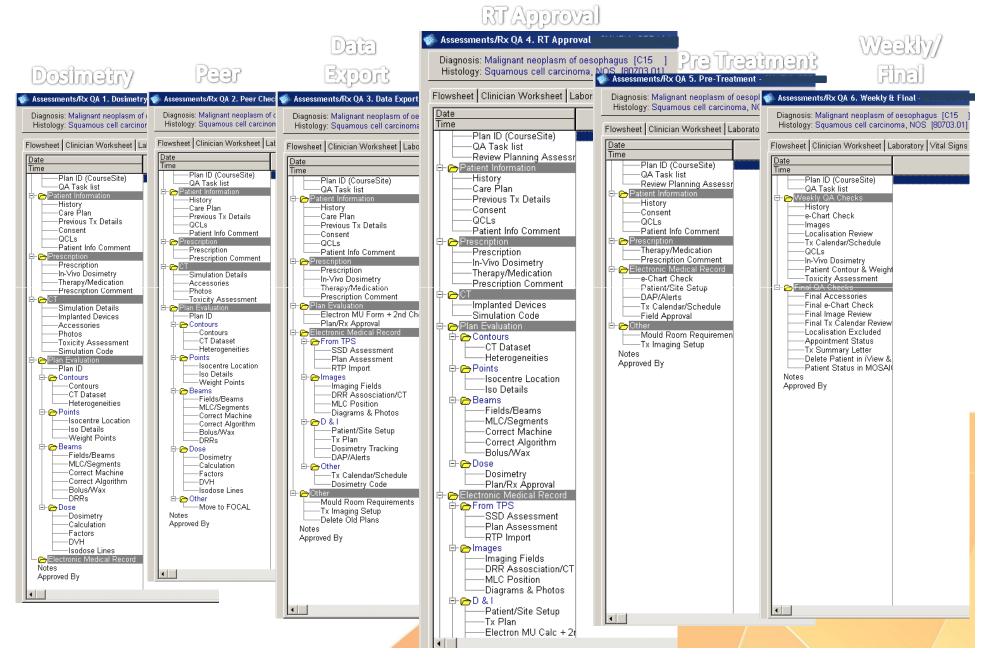

#### **Updated Checks – Mosaiq Assessments**

### **Education & Training Resources**

| Quick Ref Sheet                   | Dosimetry Check                                                       | Peer Check                                                               | Data Export                | RT Approval                                                       |
|-----------------------------------|-----------------------------------------------------------------------|--------------------------------------------------------------------------|----------------------------|-------------------------------------------------------------------|
| Course/Phase (s) `<br>(Treatment) |                                                                       |                                                                          |                            |                                                                   |
| Review Planning<br>Assessments    |                                                                       |                                                                          |                            |                                                                   |
| Patient Information               |                                                                       |                                                                          |                            |                                                                   |
| History                           | Notes & Documents                                                     | Notes & Documents                                                        | Only if Previously Pending | Notes & Documents                                                 |
| Care Plan                         | RFC                                                                   | RFC                                                                      | Only if Previously Pending | RFC                                                               |
| Previous Tx Details               | Booking Assessment & Documents                                        | Booking Assessment & Documents                                           | Only if Previously Pending | Booking Assessment & Documents                                    |
| Consent                           | Sim (IV) and T'ment                                                   |                                                                          | Only if Previously Pending |                                                                   |
| QCLs                              | Check Dates                                                           | Check Dates                                                              | Only if Previously Pending |                                                                   |
| Prescription                      |                                                                       |                                                                          |                            |                                                                   |
| Prescription                      | Remains Pending,                                                      | Remains Pending                                                          | Confirm Approval           | Rx details & approval                                             |
| In Vivo Dosimetry                 | Booking & MOSFET, Assessment,<br>QCL, Interest Point on Plan          |                                                                          | Only if Previously Pending | Booking & MOSFET, Assessment,<br>QCL, Interest Point on Plan      |
| Therapy/Medication                | Chemo Timing, Booking Ass'ment for Meds                               |                                                                          | Only if Previously Pending | Chemo Timing, Booking Ass'ment<br>for Meds                        |
| СТ                                |                                                                       |                                                                          |                            |                                                                   |
| Simulation Documentation          | Cross Check photos and Notes, CTDi,<br>Landmarks, Brst Doc 'complete' | Cross Check photos and Notes,<br>CTDi, Landmarks, Brst Doc<br>'complete' |                            |                                                                   |
| Implanted Devices                 | ls ext-CT scale req? Check CT & XiO,<br>if p'mker follow protocol     |                                                                          |                            | ls ext-CT scale req? Check CT & XiO,<br>if p'mker follow protocol |
| Accessories                       | Labelling, Orientation storage location.                              | Labelling, Orientation storage location.                                 |                            |                                                                   |
| Photos                            | ID & positioning                                                      | ID & positioning                                                         |                            |                                                                   |
| Toxicity Assessment               | Radical pts, all criteria complete                                    | Radical pts, all criteria complete                                       |                            |                                                                   |
| Simulation Code                   | As in Booking Ass                                                     |                                                                          |                            | As in Booking Ass                                                 |