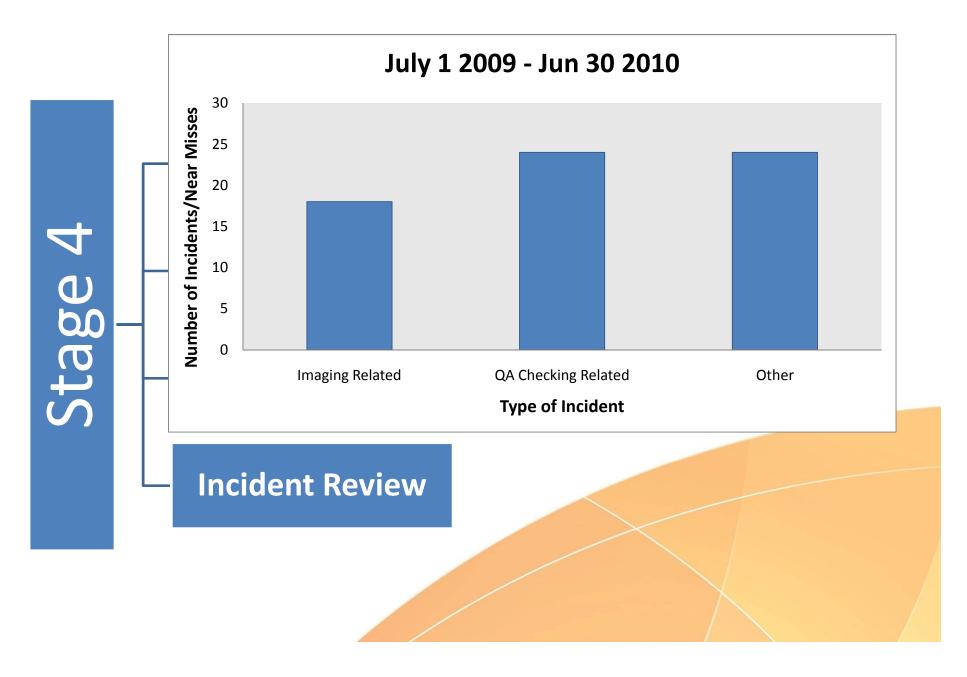

|      |                    | X             |        |
| Conebeam Setup             |                      |         |      |                    | X             |        |
| Demographics               |                      |         |      |                    | x             |        |
| Medications                |                      |         |      |                    | Х             |        |

### **QA** failure rate review



- Rates of "fail" across all stages of the checks
  - 1. Prescription
- 2. Consent Form
  - 3. Toxicity Assessment
- 4. Fields Approved by Planner
  5. Quality Check List
  - 6. Focal Shift = Isocentre
  - 7. Photos
  - 8. Prescription Compliance
  - 9. Implanted Device
- 10. DVH

failing.

### **Staff survey and input**



#### **Incident Review**



#### **Updated Checks – Mosaiq Assessments**



### **Education Outcome**

|                                | Original<br>Checking<br>Process |     | Reduction in<br>the Number of<br>Checks |
|--------------------------------|---------------------------------|-----|-----------------------------------------|
| Data Items                     | 83                              | 65  | - 18                                    |
| Number of<br>Individual Checks | 206                             | 146 | - 60                                    |

#### Original Checking Process (6 months Prior to Implementation)

| Total                                                  |   |  |  |  |
|--------------------------------------------------------|---|--|--|--|
|