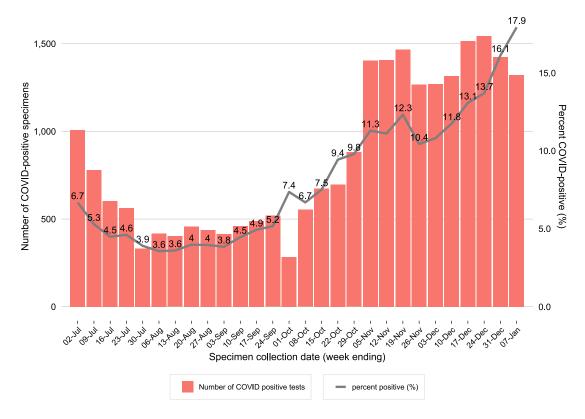

## Summary

COVID-19 activity remained at high levels across all indicators in the past fortnight. COVID-19 polymerase chain reaction (PCR) test positivity was 17.9%. Indicators suggest COVID-19 activity in the past fortnight is higher than the 2023 winter peak, and across greater Sydney is approaching levels observed in December 2022.

Influenza and RSV notifications declined and other indicators such as emergency department presentations for influenza-like illness and bronchiolitis were stable. Influenza and RSV PCR test positivity was stable at 3.6% and 1.6% respectively.