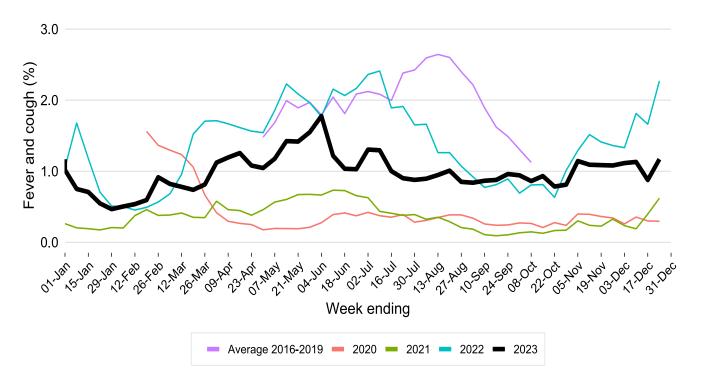

time, and year to year comparisons of the timing, attack rates and seriousness of influenza in the community. More information about FluTracking and ways to be involved are available here: https://info.flutracking.net/about/

Please note over the summer period there will be a reduced sample size for FluTracking, as participants have been given the option to opt-out until April 2024.

Interpretation: The proportion of FluTracking participants reporting fever and cough is persisting above 2020 and 2021 levels however is below the trend observed for the same period in 2022. The FluTracking data will reset to commence from 1 January 2024 in the next reporting period.

Figure 12. Proportion of FluTracking participants reporting influenza-like illness, NSW, 1 January 2023 to 31 December 2024.



#### Epidemiological weeks 52 & 01, ending 6 January 2024

The NSW sentinel laboratory network comprises of 13 public and private laboratories throughout NSW who provide additional data on positive and negative polymerase chain reaction (PCR) test results. This helps us to understand which respiratory viruses are circulating as well as how much.

**Interpretation:** COVID-19 PCR test positivity continued to increase and was 17.9% in the week ending 7 January 2024. Test positivity for influenza (3.6%) and RSV (1.6%) was stable.

Figure 13. Number and proportion of tests positive for COVID-19 at sentinel NSW laboratories, 1 July 2023 to 07 January 2024.



Figure 14. Number and proportion of tests positive for influenza at sentinel NSW laboratories, 1 July 2023 to 07 January 2024.



Figur