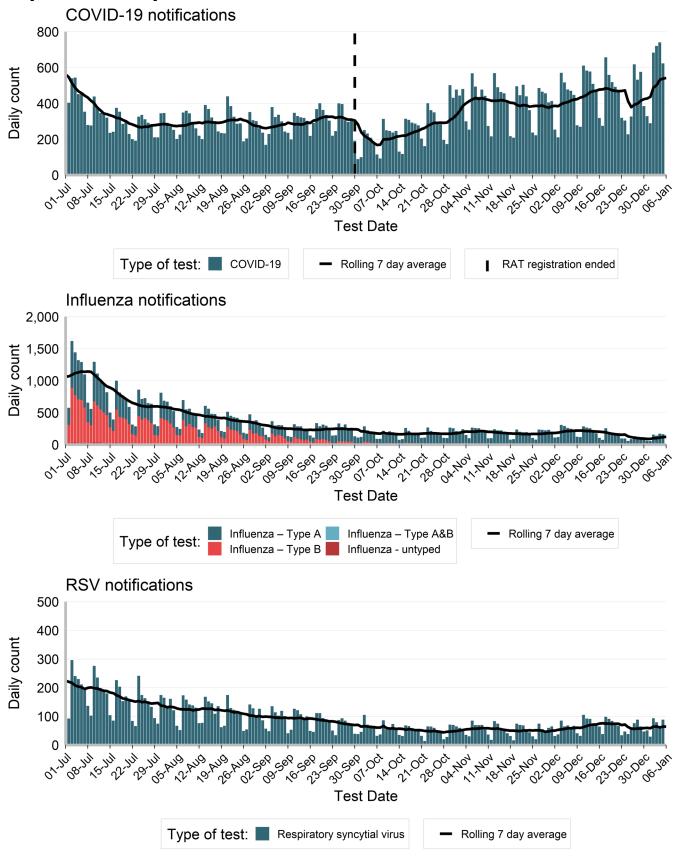

#### Notifications of COVID-19, influenza and RSV

Notification data is obtained from laboratory tests for infections, and for COVID-19 only includes tests reported by the public to NSW Health. This indicator provides information about community infection.

**Interpretation:** COVID-19 notifications increased by 2% in the past fortnight since the previous fortnight although the rolling 7-day average (Figure 5) indicated this was largely influenced by a decline in the week ending 30 December 2023 before rising again in the week ending 6 January 2024. Influenza notifications declined by 39% and RSV notifications by 15% since the previous fortnight. Notification data should be interpreted cautiously given the holiday period. This table will be reset to commence reporting year-to-date 2024 in the next report.