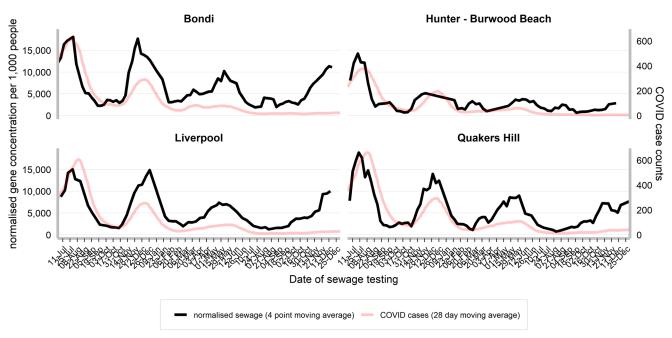

# COVID-19 Sewage surveillance program

Trends are presented for Sydney Bondi, Quakers Hills, Liverpool and Burwood Beach sewage catchments from 5 February 2022 to the week ending 02 January 2024. For more information, please see the COVID-19 Sewage Surveillance Program website: https://www.health.nsw.gov.au/Infectious/covid-19/Pages/sewage-surveillance.aspx.

**Interpretation:** Gene concentrations per 1,000 people have continued to increase. This indicates high levels of community transmission. COVID-19 BA.2.86 sublineages, which include JN.1, dominated detections in the last week of December. Data were not available for Hunter-Burwood Beach for the week ending 02 January 2024

Figure 11. Gene concentration, per 1,000 people in each sewage catchment, 1 July 2022 to 02 January 2024.



## FluTracking and NSW sentinel laboratory network

FluTracking is an online health surveillance system used to detect epidemics of influenza across Australia and New Zealand. Participants complete an online survey each week to provide community level influenza-like illness surveillance, consistent surveillance of influenza activity across all jurisdictions over time, and year to year comparisons of the timing, attack rates and seriousness of influenza in the community. More information about FluTracking and ways to be involved are available here: https://info.flutracking.net/about/

Please note over the summer period there will be a reduced sample size for FluTracking, as participants have been given the option to opt-out until April 2024.

Interpretation: The proportion of FluTracking