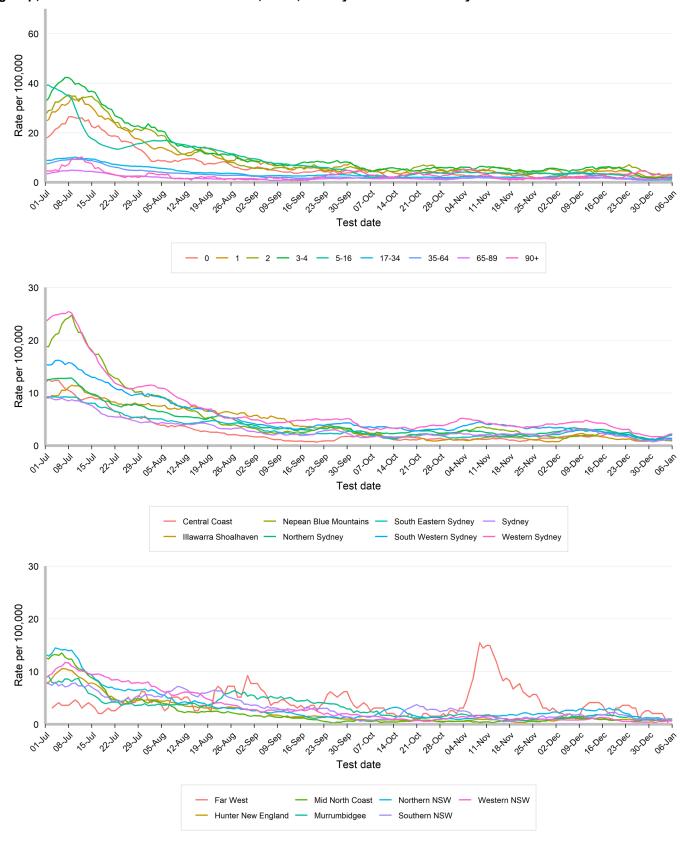

**Interpretation:** COVID-19 notifications increased by 2% in the past fortnight since the previous fortnight although the rolling 7-day average (Figure 5) indicated this was largely influenced by a decline in the week ending 30 December 2023 before rising again in the week ending 6 January 2024. Influenza notifications declined by 39% and RSV notifications by 15% since the previous fortnight. Notification data should be interpreted cautiously given the holiday period. This table will be reset to commence reporting year-to-date 2024 in the next report.