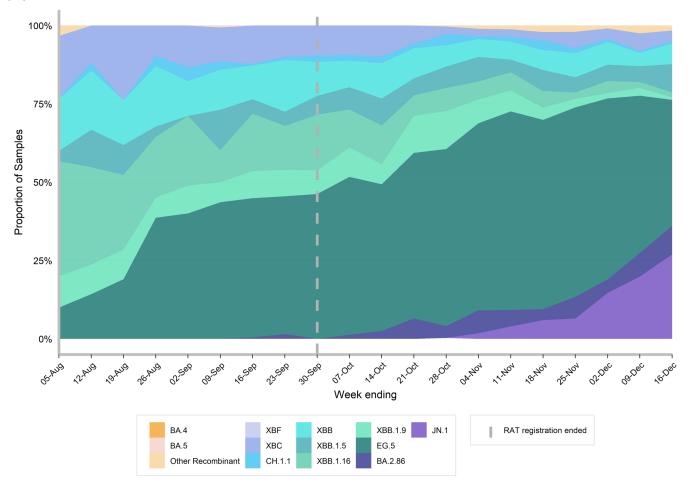

#### Data sources and methods

NSW Health continually reviews the methods used to monitor respiratory virus activity in New South Wales. This is due to the changes in testing, notification patterns and levels of respiratory virus, including COVID-19, in the community. These changes affect the usefulness of notifications for monitoring virus activity and community transmission over time. The Public Health, Rapid, Emergency and Syndromic Surveillance (PHREDSS) data, COVID-19 sewage surveillance program, whole genome sequencing (WGS) data and sentinel laboratory respiratory virus test results are currently of most value for monitoring COVID-19 and other respiratory viruses of importance in the community. Registration of positive COVID-19 rapid antigen tests (RAT) in NSW ceased on 30 September 2023 and notifications now only reflect cases referred by a doctor for PCR. NSW Health also monitors COVID-19 outbreaks in residential aged-care facilities which are published by the Australian Government and COVID-19 antiviral prescriptions dispensed in NSW.