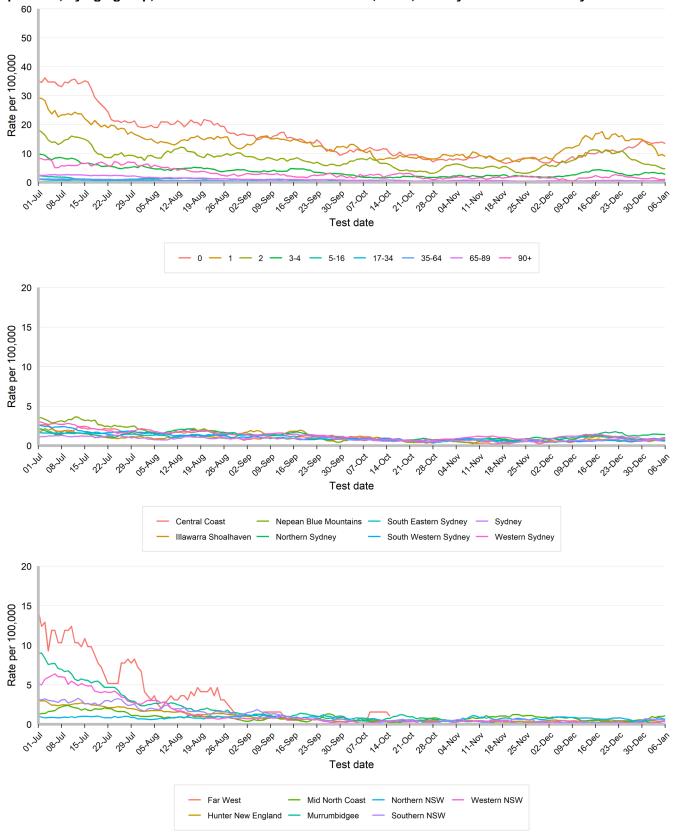

**Interpretation:** COVID-19 notifications increased by 2% in the past fortnight since the previous fortnight although the rolling 7-day average (Figure 5) indicated this was largely influenced by a decline in the week ending 30 December 2023 before rising again in the week ending 6 January 2024. Influenza notifications declined by 39% and RSV notifications by 15% since the previous fortnight. Notification data should be interpreted cautiously given the holiday period. This table will be reset to commence reporting year-to-date 2024 in the next report.