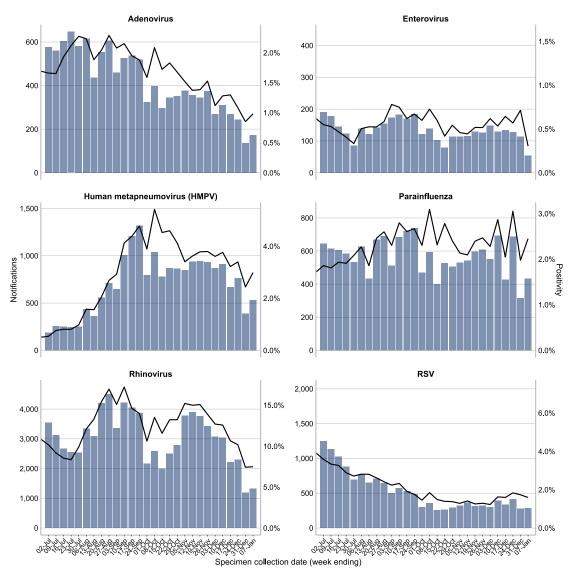

vide additional data on positive and negative polymerase chain reaction (PCR) test results. This helps us to understand which respiratory viruses are circulating as well as how much.

**Interpretation:** COVID-19 PCR test positivity continued to increase and was 17.9% in the week ending 7 January 2024. Test positivity for influenza (3.6%) and RSV (1.6%) was stable.

Figure 13. Number and proportion of tests positive for COVID-19 at sentinel NSW laboratories, 1 July 2023 to 07 January 2024.



Figure 14. Number and proportion of tests positive for influenza at sentinel NSW laboratories, 1 July 2023 to 07 January 2024.



Figure 15. Number of positive PCR test results and proportion of tests positive for other respiratory viruses at sentinel NSW laboratories, 1 July 2023 to 07 January 2024



Table 2. Total number of respiratory disease notifications from sentinel laboratories, NSW in the four weeks to 07 January 2024.

|                                        | Week ending   |               |               |               | 2024 Year to |
|----------------------------------------|---------------|---------------|---------------|---------------|--------------|
|                                        | 17 December   | 24 December   | 31 December   | 07 January    | date         |
|                                        | n(% pos)      | n(% pos)      | n(% pos)      | n(% pos)      | n            |
| Influenza                              | 1,084 (5.2%)  | 1,034 (4.6%)  | 539 (3.4%)    | 643 (3.6%)    | 643          |
| Adenovirus                             | 270 (1.3%)    |