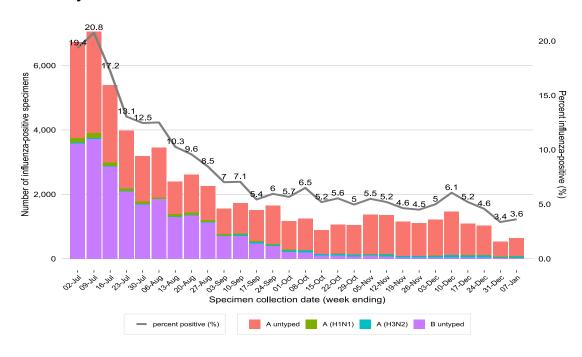

Influenza and RSV notifications declined and other indicators such as emergency department presentations for influenza-like illness and bronchiolitis were stable. Influenza and RSV PCR test positivity was stable at 3.6% and 1.6% respectively.

**Interpretation:** COVID-19 notifications increased by 2% in the past fortnight since the previous fortnight although the rolling 7-day average (Figure 5) indicated this was largely influenced by a decline in the week ending 30 December 2023 before rising again in the week ending 6 January 2024. Influenza notifications declined by 39% and RSV notifications by 15% since the previous fortnight. Notification data should be interpreted cautiously given the holiday period. This table will be reset to commence reporting year-to-date 2024 in the next report.