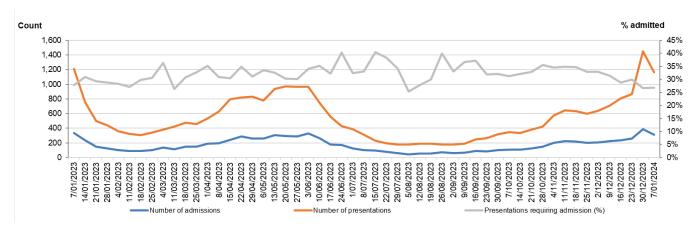

**Interpretation:** ED presentations for COVID-19 remain high although there was a decrease in the week ending 7 January 2024. The peak in late December potentially reflects changes in access to health services during the holiday season. The proportion of presentations requiring admission has been declining suggesting no increase in the severity of disease. Presentations for influenza-like illness and bronchiolitis were stable.

Figure 1. 'COVID-19' weekly counts of unplanned emergency department (ED) presentations and admission following presentation, 2023, persons of all ages.

Figure 2. 'Influenza-like illness' weekly counts of unplanned emergency department (ED) presentations and admission following presentation, 2023, persons of all ages.