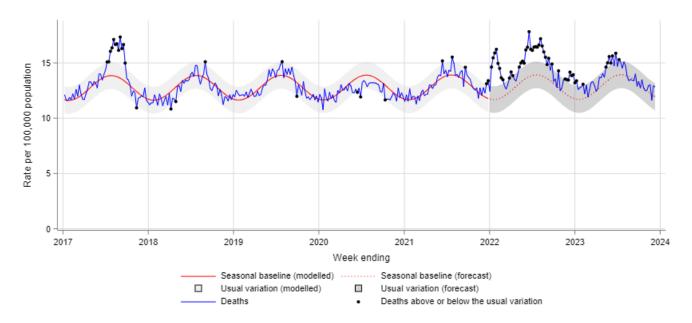

## All-cause mortality

All-cause mortality provides a comprehensive measure of total impact of health threats, such as severe influenza period, COVID-19 and heatwaves, by counting both deaths directly attributable and indirectly associated with the threat. Monitoring all-cause mortality allows rapid assessment of changing patterns of mortality, and whether the number of deaths in a period is more or less than expected. In this report mortality is determined from counts of deaths in the NSW Registry of Births Deaths & Marriages. The rate of death per week is presented with the seasonal baseline, which summarises the historic (2017-2021) rate of deaths for corresponding week (red dashed line, grey shading indicates the 95% confidence interval). This indicator provides a signal of the impact from any significant and prolonged cause on the NSW population.

Interpretation: Weekly lag adjusted all-cause mortality is within the usual variation.

Figure 4. All-cause death rate per 100,000 population, all ages, 2017 to 10 December 2023

#### Notes:

In this report, due to the time interval between a death occurring and the date on which the death is registered, only deaths reported 4 weeks prior to the date of analysis are used. Deaths are lag adjusted for the weeks ending 5 November 2023 to 10 December 2023. For additional information see data sources and methods for details.