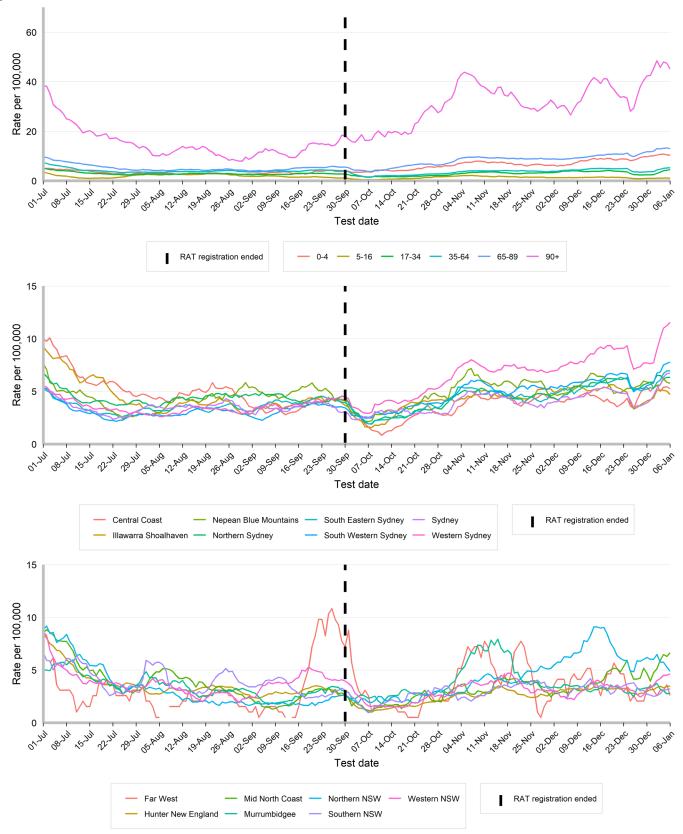

**Interpretation:** COVID-19 notifications increased by 2% in the past fortnight since the previous fortnight although the rolling 7-day average (Figure 5) indicated this was largely influenced by a decline in the week ending 30 December 2023 before rising again in the week ending 6 January 2024. Influenza notifications declined by 39% and RSV notifications by 15% since the previous fortnight. Notification data should be interpreted cautiously given the holiday period. This table will be reset to commence reporting year-to-date 2024 in the next report.