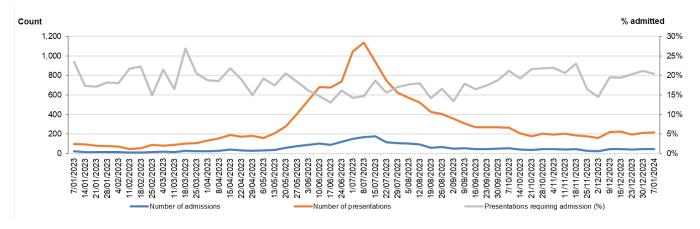

**Interpretation:** ED presentations for COVID-19 remain high although there was a decrease in the week ending 7 January 2024. The peak in late December potentially reflects changes in access to health services during the holiday season. The proportion of presentations requiring admission has been declining suggesting no increase in the severity of disease. Presentations for influenza-like illness and bronchiolitis were stable.

Figure 1. 'COVID-19' weekly counts of unplanned emergency department (ED) presentations and admission following presentation, 2023, persons of all ages.

Figure 2. 'Influenza-like illness' weekly counts of unplanned emergency department (ED) presentations and admission following presentation, 2023, persons of all ages.