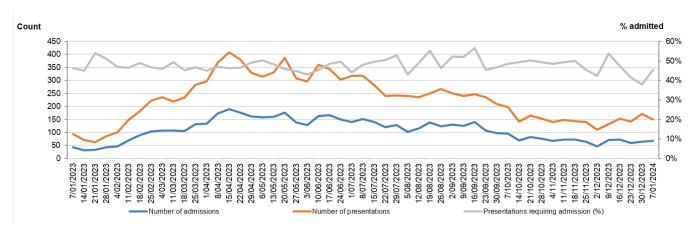

**Interpretation:** ED presentations for COVID-19 remain high although there was a decrease in the week ending 7 January 2024. The peak in late December potentially reflects changes in access to health services during the holiday season. The proportion of presentations requiring admission has been declining suggesting no increase in the severity of disease. Presentations for influenza-like illness and bronchiolitis were stable.

Figure 3. Bronchiolitis weekly counts of unplanned emergency department (ED) presentations and admission following presentation, 2023, children aged 0-4 years.