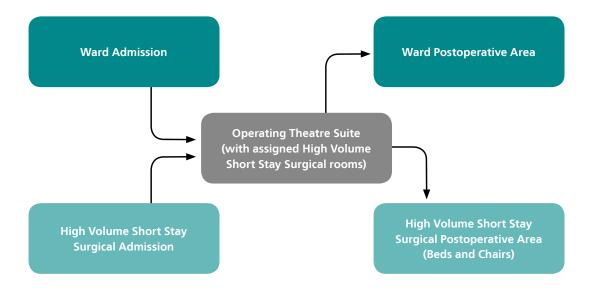

## **Operating Theatres**

Streaming of a High Volume Short Stay Surgical Service (Figure 1) includes the use of designated Operating Theatres for patients. Streaming plays a key role in the throughput for significant volumes of patients. Designated theatres reduce the likelihood of disruption by emergency surgery and therefore reduce hospital initiated cancellations.

Services are able to deliver this care without the patient needing to stay in hospital due to clinical expertise of staff, and clear medical responsibility is established for each patient.

Figure 1: Streaming of a High Volume Short Stay Surgical Service in a hospital.