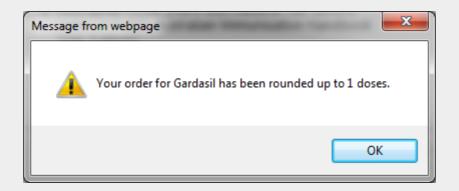

# If you place 0 in the doses required column, the system will automatically round it up to 1

If you do not need the vaccine, keep the whole line blank. It can be removed on the next page

The <u>View Order</u> page appears and allows you to review the vaccines and doses that will be ordered. To change required doses, update the number and click on the <u>Update Order</u> button. To add additional vaccines, click on the <u>Add Products</u> button, enter the required doses against the additional vaccine and click on the <u>View Order</u> button