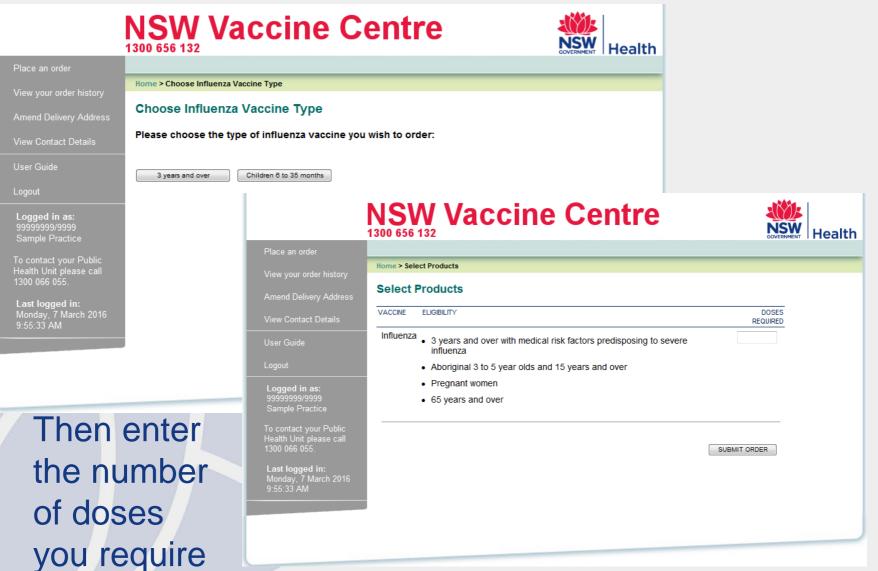

# Influenza ordering page – pick the age group you require vaccines for

The <u>Select Products</u> page shows the list of vaccines and patient eligibility for the vaccine. Enter the number of doses of each vaccine in your fridge(s) and the doses required

|                                                                    | NSN<br>300 656 13   | Vaccine Centre                                                                                                     |                                       | lealtl |
|--------------------------------------------------------------------|---------------------|--------------------------------------------------------------------------------------------------------------------|---------------------------------------|--------|
| System admin                                                       |                     |                                                                                                                    |                                       |        |
| Place an order                                                     | Home > Select       | Products                                                                                                           |                                       |        |
| View your order history                                            | Select Pro          | oducts                                                                                                             |                                       |        |
| Select Customer                                                    |                     |                                                                                                                    | ADD TO CART                           |        |
| View Contact Details                                               | VACCINE             | ELIGIBILITY                                                                                                        | TOTAL DOSES DOSES<br>ON HAND REQUIRED |        |
| User Guide                                                         | Boostrix            | <ul> <li>Pregnant women in their third trimester<br/>(preferably from 28 weeks)</li> </ul>                         |                                       |        |
| Logout                                                             |                     | Missed dose for Year 7 students                                                                                    |                                       |        |
| Logged in as:<br>Kara Clarke<br>Sample Practice                    | Gardasil            | Missed dose in School Vaccination Program only:                                                                    |                                       |        |
| To contact your Public<br>Health Unit please call<br>1300 066 055. |                     | <ul> <li>Year 7 students in 2016</li> <li>Year 8 students who commenced the course in Year 7 in 2015</li> </ul>    |                                       |        |
| Last logged in:<br>Wednesday, 27 January<br>2016<br>3:40:18 PM     |                     | <ul> <li>HPV Register - http://www.hpvregister.org.au/health-<br/>professionals/how-to-notify-hpv-doses</li> </ul> |                                       |        |
|                                                                    | HEP B<br>paediatric | <ul> <li>Indications as for Hep B adult, but in a person &lt;20<br/>years of age</li> </ul>                        |                                       |        |
|                                                                    |                     | <ul> <li>Catch up of children &lt; 10 years of age</li> </ul>                                                      |                                       |        |
|                                                                    |                     | NOT FOR OVERSEAS TRAVEL                                                                                            |                                       | 1      |