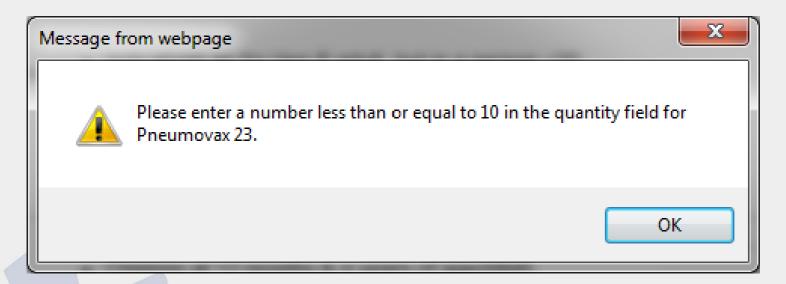

### Complete your order and click on the Add to Cart

If you have ordered more doses than the maximum you will be presented with a check box that displays the maximum doses for that vaccine. Clicking on <u>OK</u> will allow you to change the doses in the order to the maximum or a lower quantity