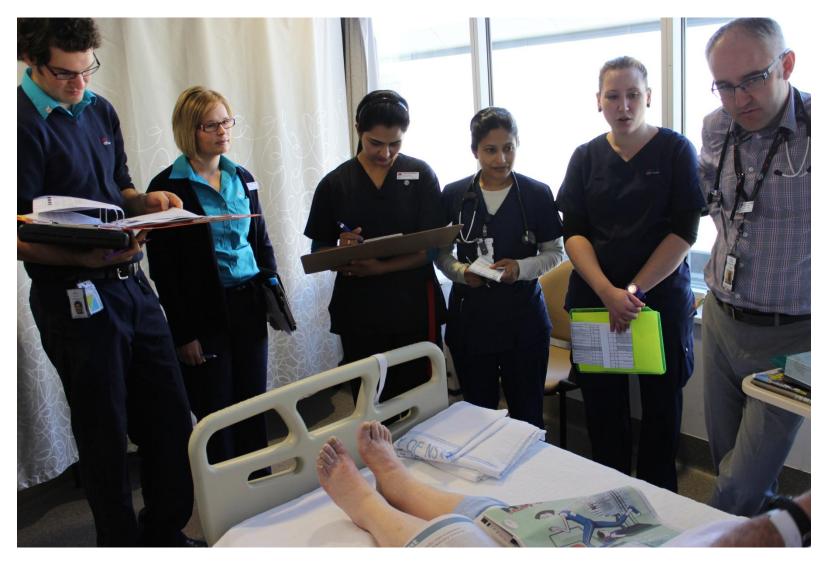

# **IN SAFE HANDS PROJECT**

- Introduction of team based, patient centred care model
- Amalgamation of two wards and two nursing teams
- Change from team-based to ward-based medical staffing
- Change in physician rostering from day to week on-call
- Set ward round times seven days/week
- Listen to clinician concerns and take on board
- Provide data on current model
- Provide evidence of improved outcomes and staff and patient satisfaction with new model
- Provide evidence of workflow benefits to physicians

# **IN SAFE HANDS**