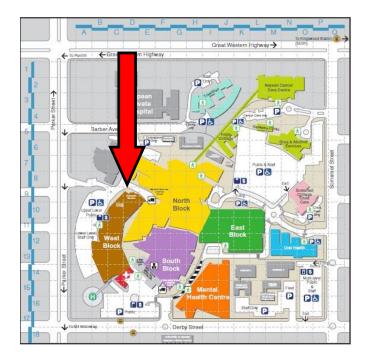

## **LOCATION**

The Nuclear Medicine and PET Department is on Level 2 West Block at Nepean Hospital, Cnr Parker and Derby Streets Kingswood

Parking is available at a cost in the parking areas that can be entered from Somerset Street and Derby Street.