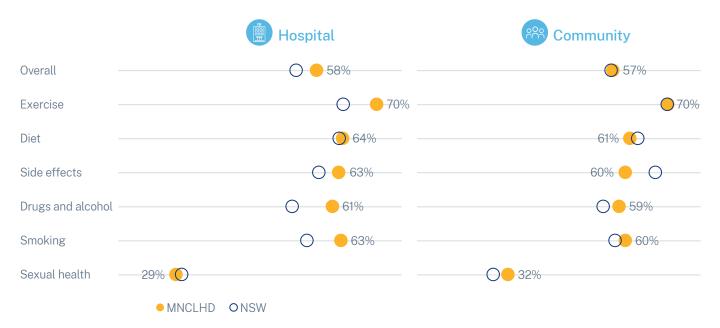

#### Information on physical health (HeAL)

The graphs below show the percentage of people who recall being given information about physical health and how this compares to the NSW average.