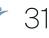

#### Information on physical health (HeAL)

The graphs below show the percentage of people who recall being given information about physical health and how this compares to the NSW average.