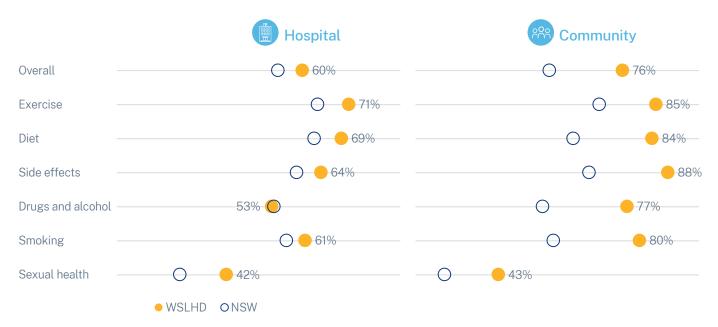

#### Information on physical health (HeAL)

The graphs below show the percentage of people who recall being given information about physical health and how this compares to the NSW average.