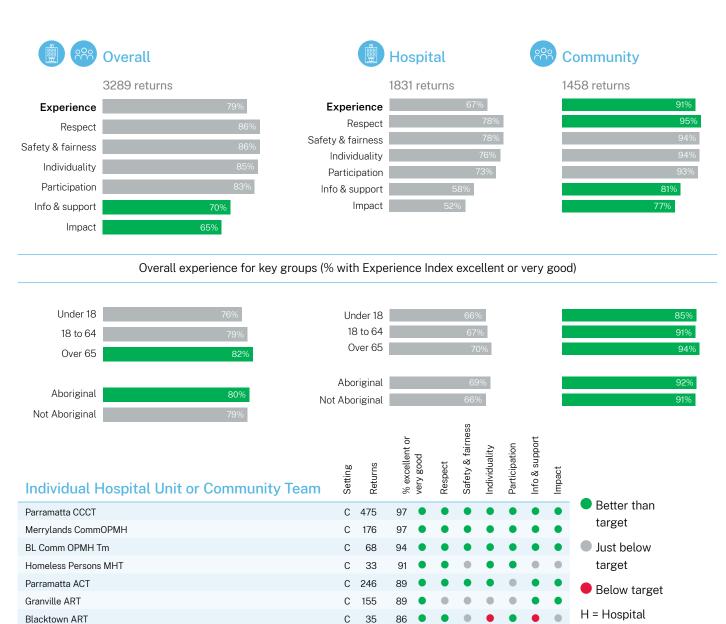

### Interpreting the LHD/SHN summaries

These summary reports show the percentage of consumers who reported an excellent or very good experience overall. This measure is used to compare LHDs/SHNs and to define targets.

Targets have been set separately for domains using different question types. For more information about how these targets have been calculated, please see Appendix 2.

#### Here is how to read these reports:

The summaries show results for individual community teams and hospital units within each LHD/SHN where at least 30 valid YES questionnaires were returned. More detailed data for all teams and units is also provided quarterly to LHDs/SHNs for local Action and Change activities.

This supplement also includes data on representativeness, the experience of Aboriginal and Torres Strait Islander consumers, and experiences across different age groups.