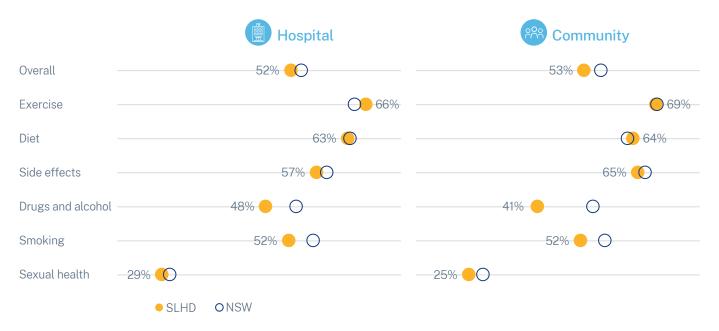

#### Information on physical health (HeAL)

The graphs below show the percentage of people who recall being given information about physical health and how this compares to the NSW average.