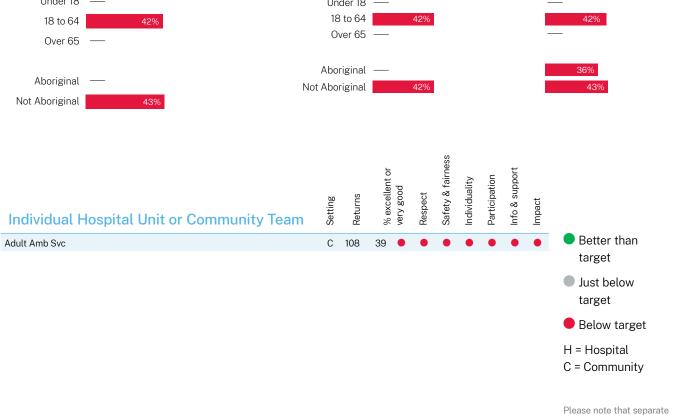

### Central Coast Local Health District

| Individual Hospital Unit or Community Team | Setting | Returns | % excellent or<br>very good | Respect | Safety & fairness | Individuality | Participation | Info & support | Impact |                                 |
|--------------------------------------------|---------|---------|-----------------------------|---------|-------------------|---------------|---------------|----------------|--------|---------------------------------|
| PECC WYO                                   | Н       | 134     | 84 🔵                        | ٠       | ٠                 | ٠             |               | ٠              |        | <ul> <li>Better than</li> </ul> |
| Miri Miri WYO                              | Н       | 65      | 80 🔵                        | ٠       | ٠                 |               |               |                |        | target                          |
| Mental Health GOS                          | Н       | 285     | 76 🔵                        | ٠       |                   |               |               | ٠              | ٠      | Just below                      |
| Mental Health WYO                          | Н       | 337     | 69 🔴                        |         |                   |               |               | ٠              |        |                                 |
| MH Acute Care WYHC                         | С       | 39      | 62 🔴                        | ٠       | •                 | ٠             | •             | •              | •      | target                          |
| MH Acute Care GSHC                         | С       | 44      | 52 🔴                        | ٠       | ٠                 | ٠             | ٠             | ٠              | ٠      | Below target                    |
|                                            |         |         |                             |         |                   |               |               |                |        | H = Hospital                    |

C = Community

Please note that separate targets are used for different domains. See Appendix 2 for more information.

Results are only shown for teams or subgroups where more than 30 returns were received.