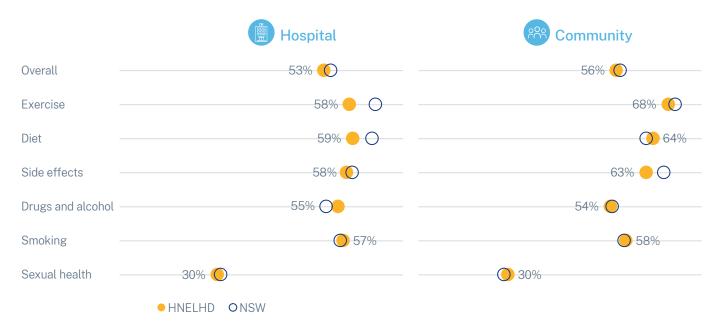

#### Information on physical health (HeAL)

The graphs below show the percentage of people who recall being given information about physical health and how this compares to the NSW average.