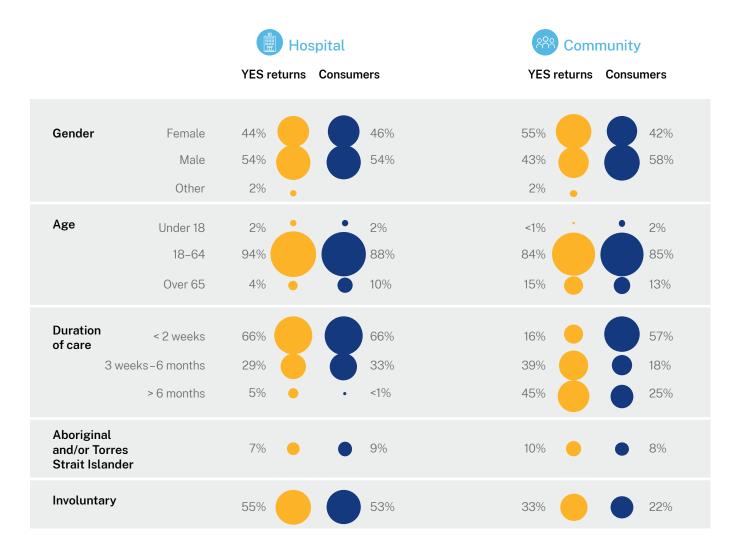

|                                               |              | Ho          | spital    | <sup>്റ്റ</sup> ് Comm | nunity    |
|-----------------------------------------------|--------------|-------------|-----------|------------------------|-----------|
|                                               |              | YES returns | Consumers | YES returns            | Consumers |
| Gender                                        | Female       | 53%         | 50%       | 64%                    | 56%       |
|                                               | Male         | 47%         | 50%       | 35%                    | 44%       |
|                                               | Other        | 1% •        |           | 1% •                   |           |
| Age                                           | Under 18     | 5%          | 5%        | 17%                    | 23%       |
|                                               | 18–64        | 84%         | 84%       | 61%                    | 65%       |
|                                               | Over 65      | 10%         | 11%       | 22%                    | 12%       |
| Duration of care                              | < 2 weeks    | 63%         | 64%       | 19%                    | 50%       |
| 3 we                                          | eks-6 months | 34%         | 35%       | 56%                    | 24%       |
|                                               | > 6 months   | 3% 🔸        | • 1%      | 25%                    | 26%       |
| Aboriginal<br>and/or Torres<br>Strait Islande |              | 14%         | 15%       | 7% 😑                   | 15%       |
| Involuntary                                   |              | 49%         | 22%       | 20%                    | 21%       |