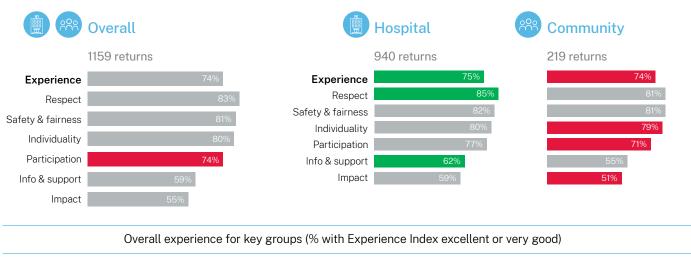

### Interpreting the LHD/SHN summaries

These summary reports show the percentage of consumers who reported an excellent or very good experience overall. This measure is used to compare LHDs/SHNs and to define targets.

Targets have been set separately for domains using different question types. For more information about how these targets have been calculated, please see Appendix 2.