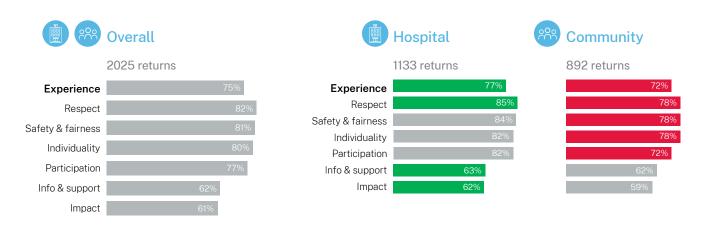

### Interpreting the LHD/SHN summaries

These summary reports show the percentage of consumers who reported an excellent or very good experience overall. This measure is used to compare LHDs/SHNs and to define targets.

Targets have been set separately for domains using different question types. For more information about how these targets have been calculated, please see Appendix 2.

#### Here is how to read these reports:

The summaries show results for individual community teams and hospital units within each LHD/SHN where at least 30 valid YES questionnaires were returned. More detailed data for all teams and units is also provided quarterly to LHDs/SHNs for local Action and Change activities.