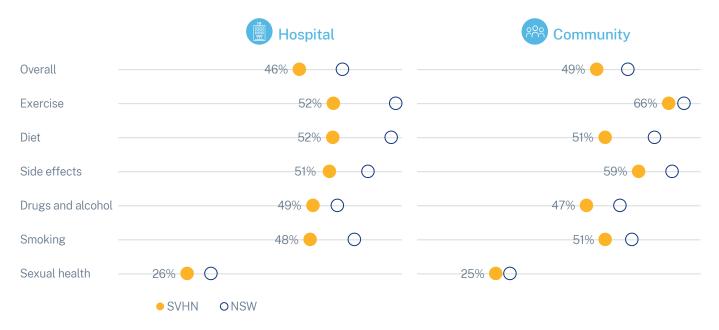

#### Information on physical health (HeAL)

The graphs below show the percentage of people who recall being given information about physical health and how this compares to the NSW average.