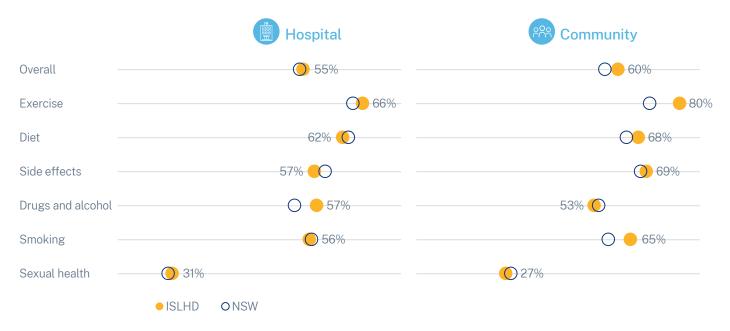

#### Information on physical health (HeAL)

The graphs below show the percentage of people who recall being given information about physical health and how this compares to the NSW average.