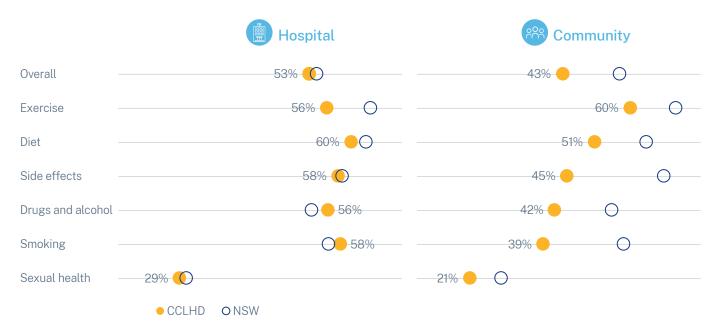

#### Information on physical health (HeAL)

The graphs below show the percentage of people who recall being given information about physical health and how this compares to the NSW average.

### Central Coast Local Health District

| Individual Hospital Unit or Community Team | Setting | Returns | % excellent or<br>very good | Respect | Safety & fairness | Individuality | Participation | Info & support | Impact |                                 |
|--------------------------------------------|---------|---------|-----------------------------|---------|-------------------|---------------|---------------|----------------|--------|---------------------------------|
| PECC WYO                                   | Н       | 134     | 84 🔵                        | ٠       | ٠                 | ٠             |               | ٠              |        | <ul> <li>Better than</li> </ul> |
| Miri Miri WYO                              | Н       | 65      | 80 🔵                        | ٠       | ٠                 |               |               |                |        | target                          |
| Mental Health GOS                          | Н       | 285     | 76 🔵                        | ٠       |                   |               |               | ٠              | ٠      | Just below                      |
| Mental Health WYO                          | Н       | 337     | 69 🔴                        |         |                   |               |               | ٠              |        |                                 |
| MH Acute Care WYHC                         | С       | 39      | 62 🔴                        | ٠       | •                 | ٠             | •             | •              | •      | target                          |
| MH Acute Care GSHC                         | С       | 44      | 52 🔴                        | ٠       | ٠                 | ٠             | ٠             | ٠              | ٠      | Below target                    |
|                                            |         |         |                             |         |                   |               |               |                |        | H = Hospital                    |