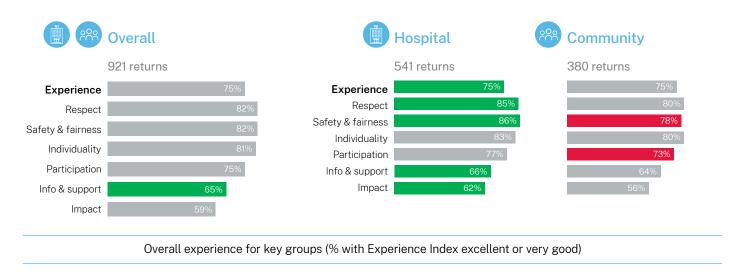

### Interpreting the LHD/SHN summaries

These summary reports show the percentage of consumers who reported an excellent or very good experience overall. This measure is used to compare LHDs/SHNs and to define targets.

Targets have been set separately for domains using different question types. For more information about how these targets have been calculated, please see Appendix 2.

#### Here is how to read these reports:

The summaries show results for individual community teams and hospital units within each LHD/SHN where at least 30 valid YES questionnaires were returned. More detailed data for all teams and units is also provided quarterly to LHDs/SHNs for local Action and Change activities.