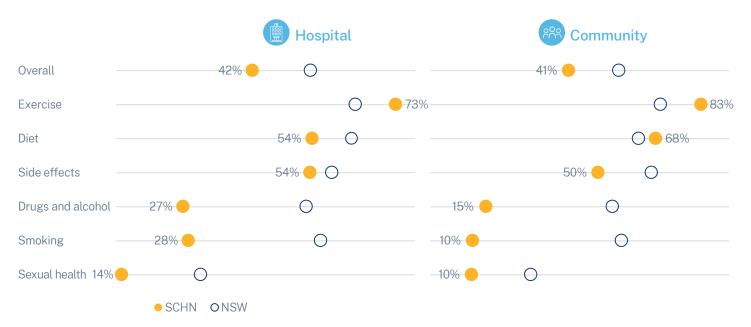

#### Information on physical health (HeAL)

The graphs below show the percentage of people who recall being given information about physical health and how this compares to the NSW average.