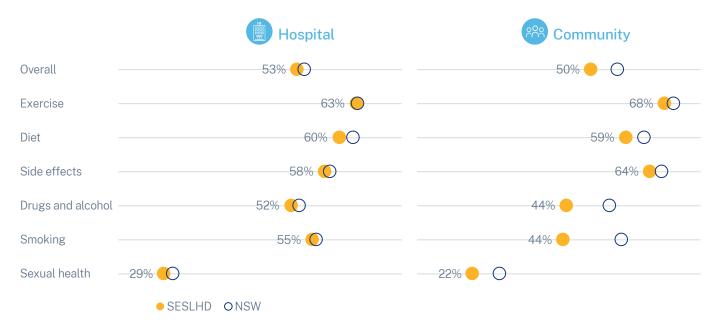

#### Information on physical health (HeAL)

The graphs below show the percentage of people who recall being given information about physical health and how this compares to the NSW average.