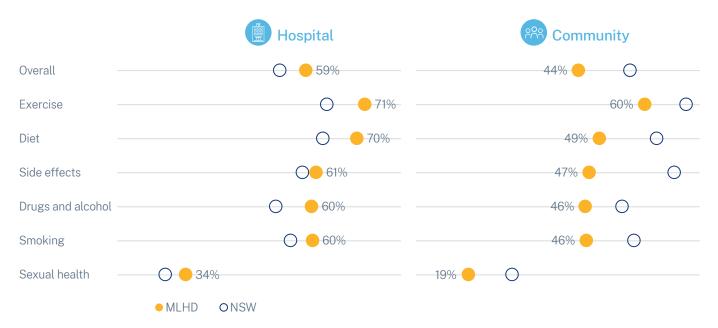

#### Information on physical health (HeAL)

The graphs below show the percentage of people who recall being given information about physical health and how this compares to the NSW average.