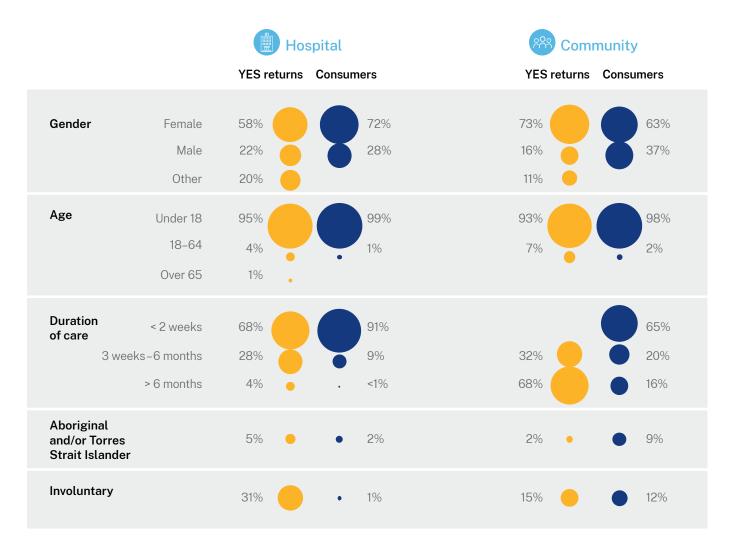

|                                               |              | Ho          | spital    | <sup>്റ്റ</sup> ് Comm | nunity    |
|-----------------------------------------------|--------------|-------------|-----------|------------------------|-----------|
|                                               |              | YES returns | Consumers | YES returns            | Consumers |
| Gender                                        | Female       | 53%         | 50%       | 64%                    | 56%       |
|                                               | Male         | 47%         | 50%       | 35%                    | 44%       |
|                                               | Other        | 1% •        |           | 1% •                   |           |
| Age                                           | Under 18     | 5%          | 5%        | 17%                    | 23%       |
|                                               | 18–64        | 84%         | 84%       | 61%                    | 65%       |
|                                               | Over 65      | 10%         | 11%       | 22%                    | 12%       |
| Duration of care                              | < 2 weeks    | 63%         | 64%       | 19%                    | 50%       |
| 3 we                                          | eks-6 months | 34%         | 35%       | 56%                    | 24%       |
|                                               | > 6 months   | 3% 🔸        | • 1%      | 25%                    | 26%       |
| Aboriginal<br>and/or Torres<br>Strait Islande |              | 14%         | 15%       | 7% 😑                   | 15%       |
| Involuntary                                   |              | 49%         | 22%       | 20%                    | 21%       |