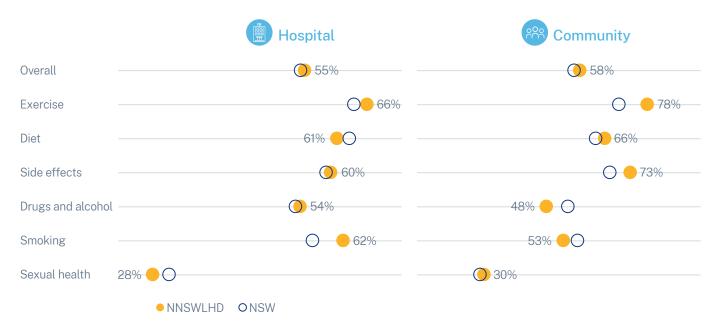

#### Information on physical health (HeAL)

The graphs below show the percentage of people who recall being given information about physical health and how this compares to the NSW average.