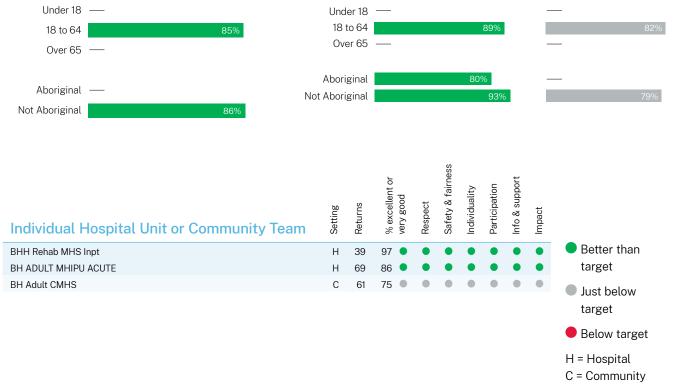

#### Here is how to read these reports:

The summaries show results for individual community teams and hospital units within each LHD/SHN where at least 30 valid YES questionnaires were returned. More detailed data for all teams and units is also provided quarterly to LHDs/SHNs for local Action and Change activities.

This supplement also includes data on representativeness, the experience of Aboriginal and Torres Strait Islander consumers, and experiences across different age groups.

### Central Coast Local Health District

| Individual Hospital Unit or Community Team | Setting | Returns | % excellent or<br>very good | Respect | Safety & fairness | Individuality | Participation | Info & support | Impact |                                 |
|--------------------------------------------|---------|---------|-----------------------------|---------|-------------------|---------------|---------------|----------------|--------|---------------------------------|
| PECC WYO                                   | Н       | 134     | 84 🔵                        | ٠       | ٠                 | ٠             |               | ٠              |        | <ul> <li>Better than</li> </ul> |
| Miri Miri WYO                              | Н       | 65      | 80 🔵                        | ٠       | ٠                 |               |               |                |        | target                          |
| Mental Health GOS                          | Н       | 285     | 76 🔵                        | ٠       |                   |               |               | ٠              | ٠      | Just below                      |
| Mental Health WYO                          | Н       | 337     | 69 🔴                        |         |                   |               |               | ٠              |        |                                 |
| MH Acute Care WYHC                         | С       | 39      | 62 🔴                        | ٠       | •                 | ٠             | •             | •              | •      | target                          |
| MH Acute Care GSHC                         | С       | 44      | 52 🔴                        | ٠       | ٠                 | ٠             | ٠             | ٠              | ٠      | Below target                    |
|                                            |         |         |                             |         |                   |               |               |                |        | H = Hospital                    |

C = Community

Please note that separate targets are used for different domains. See Appendix 2 for more information.

Results are only shown for teams or subgroups where more than 30 returns were received.