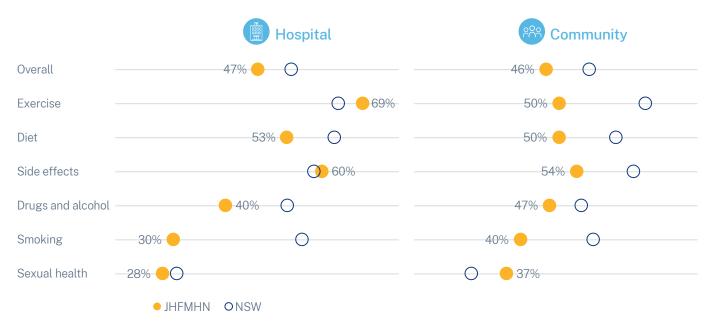

#### Information on physical health (HeAL)

The graphs below show the percentage of people who recall being given information about physical health and how this compares to the NSW average.