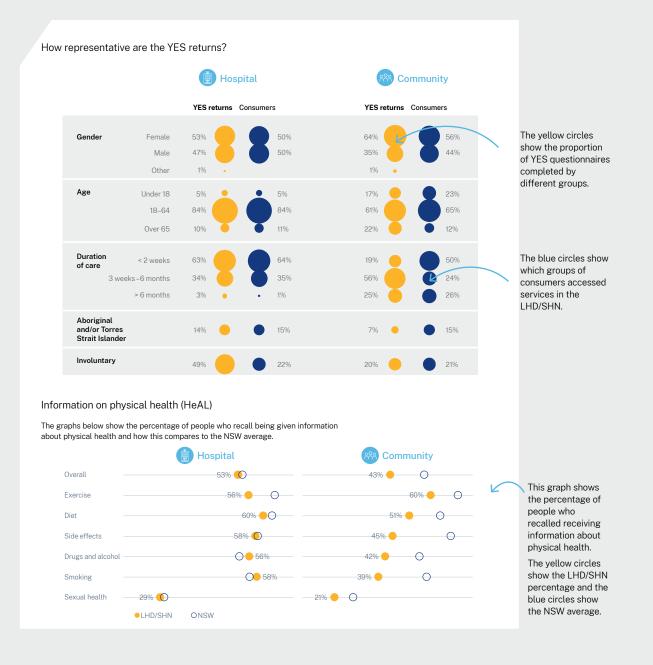

|                                               |              | Ho          | spital    | <sup>്റ്റ</sup> ് Comm | nunity    |
|-----------------------------------------------|--------------|-------------|-----------|------------------------|-----------|
|                                               |              | YES returns | Consumers | YES returns            | Consumers |
| Gender                                        | Female       | 53%         | 50%       | 64%                    | 56%       |
|                                               | Male         | 47%         | 50%       | 35%                    | 44%       |
|                                               | Other        | 1% •        |           | 1% •                   |           |
| Age                                           | Under 18     | 5%          | 5%        | 17%                    | 23%       |
|                                               | 18–64        | 84%         | 84%       | 61%                    | 65%       |
|                                               | Over 65      | 10%         | 11%       | 22%                    | 12%       |
| Duration of care                              | < 2 weeks    | 63%         | 64%       | 19%                    | 50%       |
| 3 we                                          | eks-6 months | 34%         | 35%       | 56%                    | 24%       |
|                                               | > 6 months   | 3% 🔸        | • 1%      | 25%                    | 26%       |
| Aboriginal<br>and/or Torres<br>Strait Islande |              | 14%         | 15%       | 7% 😑                   | 15%       |
| Involuntary                                   |              | 49%         | 22%       | 20%                    | 21%       |

#### Information on physical health (HeAL)

The graphs below show the percentage of people who recall being given information about physical health and how this compares to the NSW average.