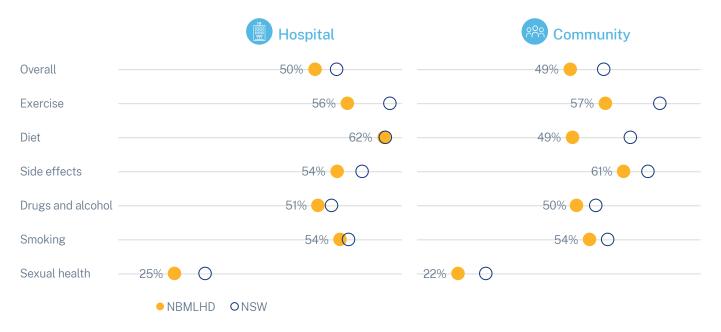

#### Information on physical health (HeAL)

The graphs below show the percentage of people who recall being given information about physical health and how this compares to the NSW average.