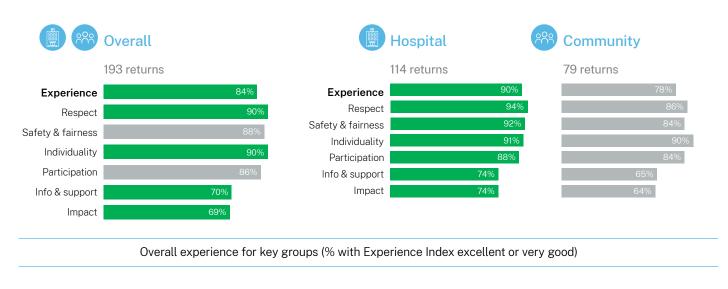

### Interpreting the LHD/SHN summaries

These summary reports show the percentage of consumers who reported an excellent or very good experience overall. This measure is used to compare LHDs/SHNs and to define targets.

#### YES questions are grouped into six domains

The YES questions have been grouped into domains based on statistical analysis. These domains have been named through a national consumer consultation process.

**Showing respect:** the service provides the individual consumer with a welcoming environment where they are recognised, valued and treated with dignity.

**Ensuring safety and fairness:** the service provides individuals with a physically and emotionally safe environment and treats them reasonably and fairly.

**Valuing individuality:** the service meets the individual's needs, including sensitivity to culture, gender, personal values and beliefs.

**Supporting active participation:** the service provides opportunities for engagement, choice and involvement in the person's own care and support.

**Providing information and support:** the service provides resources such as written information, a care plan and access to peer support.

**Making a difference/impact:** the service makes a difference to the individual's social and emotional well-being and physical health.