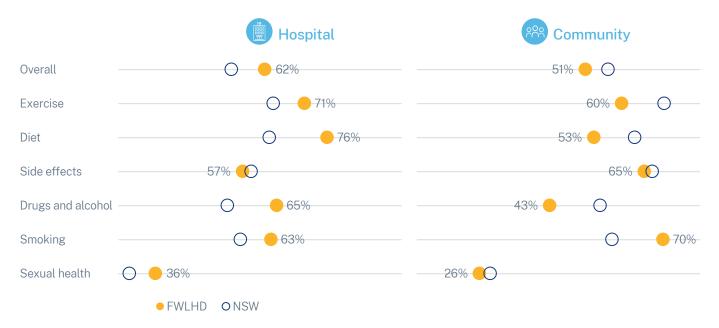

#### Information on physical health (HeAL)

The graphs below show the percentage of people who recall being given information about physical health and how this compares to the NSW average.

### Far West Local Health District

Please note that separate targets are used for different domains. See Appendix 2 for more information.

|                                               |              | Hos         | spital    | ര്സ് Comr   | nunity    |
|-----------------------------------------------|--------------|-------------|-----------|-------------|-----------|
|                                               |              | YES returns | Consumers | YES returns | Consumers |
| Gender                                        | Female       | 46%         | 48%       | 48%         | 57%       |
|                                               | Male         | 54%         | 52%       | 44%         | 43%       |
|                                               | Other        |             |           | 8%          |           |
| Age                                           | Under 18     | 1%          | 6%        | 6%          | 17%       |
|                                               | 18-64        | 94%         | 87%       | 83%         | 73%       |
|                                               | Over 65      | 5%          | 7%        | 10%         | 10%       |
| Duration of care                              | < 2 weeks    | 50%         | 66%       | 16%         | 44%       |
| 3 we                                          | eks–6 months | 44%         | 33%       | 27%         | 27%       |
|                                               | > 6 months   | 6%          | . 0%      | 57%         | 29%       |
| Aboriginal<br>and/or Torres<br>Strait Islande |              | 29%         | 39%       | 22%         | 25%       |
| Involuntary                                   |              | 43%         | 31%       | 5% 🔴        | 23%       |