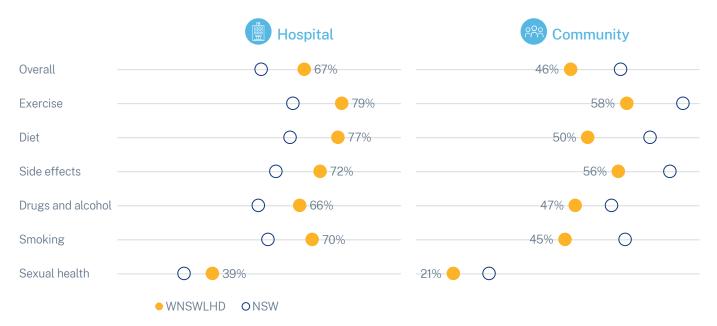

#### Information on physical health (HeAL)

The graphs below show the percentage of people who recall being given information about physical health and how this compares to the NSW average.