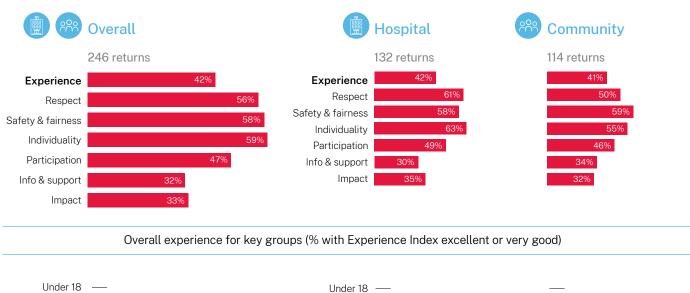

### Interpreting the LHD/SHN summaries

These summary reports show the percentage of consumers who reported an excellent or very good experience overall. This measure is used to compare LHDs/SHNs and to define targets.

Targets have been set separately for domains using different question types. For more information about how these targets have been calculated, please see Appendix 2.

#### Here is how to read these reports:

The summaries show results for individual community teams and hospital units within each LHD/SHN where at least 30 valid YES questionnaires were returned. More detailed data for all teams and units is also provided quarterly to LHDs/SHNs for local Action and Change activities.