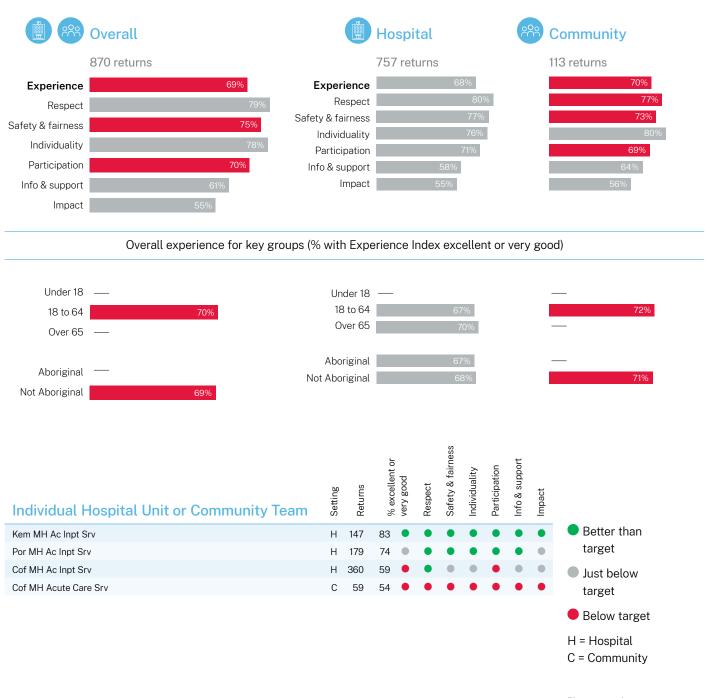

### Interpreting the LHD/SHN summaries

These summary reports show the percentage of consumers who reported an excellent or very good experience overall. This measure is used to compare LHDs/SHNs and to define targets.

Targets have been set separately for domains using different question types. For more information about how these targets have been calculated, please see Appendix 2.

#### Here is how to read these reports:

The summaries show results for individual community teams and hospital units within each LHD/SHN where at least 30 valid YES questionnaires were returned. More detailed data for all teams and units is also provided quarterly to LHDs/SHNs for local Action and Change activities.

This supplement also includes data on representativeness, the experience of Aboriginal and Torres Strait Islander consumers, and experiences across different age groups.