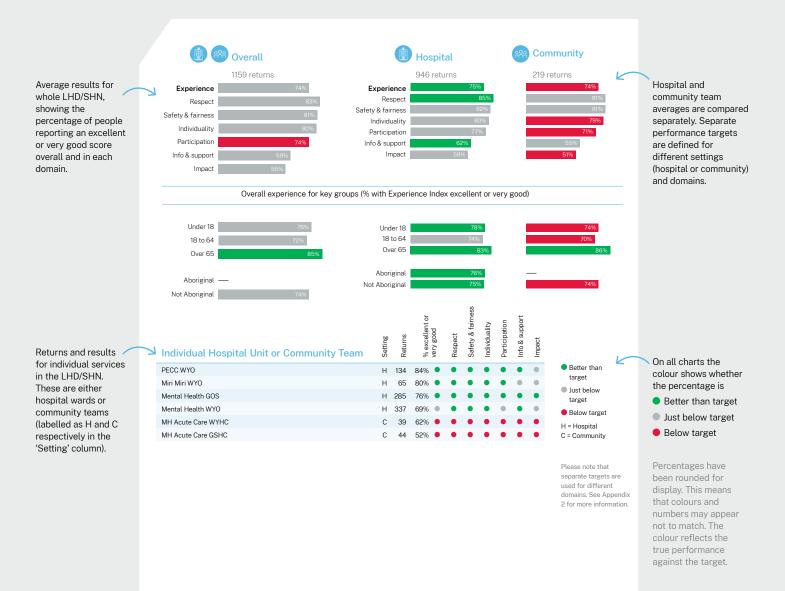

### Interpreting the LHD/SHN summaries

These summary reports show the percentage of consumers who reported an excellent or very good experience overall. This measure is used to compare LHDs/SHNs and to define targets.

Targets have been set separately for domains using different question types. For more information about how these targets have been calculated, please see Appendix 2.

#### Here is how to read these reports:

The summaries show results for individual community teams and hospital units within each LHD/SHN where at least 30 valid YES questionnaires were returned. More detailed data for all teams and units is also provided quarterly to LHDs/SHNs for local Action and Change activities.

### Central Coast Local Health District

| Individual Hospital Unit or Community Team | Setting | Returns | % excellent or<br>very good | Respect | Safety & fairness | Individuality | Participation | Info & support | Impact |                                 |
|--------------------------------------------|---------|---------|-----------------------------|---------|-------------------|---------------|---------------|----------------|--------|---------------------------------|
| PECC WYO                                   | Н       | 134     | 84 🔵                        | ٠       | ٠                 | ٠             |               | ٠              |        | <ul> <li>Better than</li> </ul> |
| Miri Miri WYO                              | Н       | 65      | 80 🔵                        | ٠       | ٠                 |               |               |                |        | target                          |
| Mental Health GOS                          | Н       | 285     | 76 🔵                        | ٠       |                   |               |               | ٠              | ٠      | Just below                      |
| Mental Health WYO                          | Н       | 337     | 69 🔴                        |         |                   |               |               | ٠              |        |                                 |
| MH Acute Care WYHC                         | С       | 39      | 62 🔴                        | ٠       | •                 | ٠             | •             | •              | •      | target                          |
| MH Acute Care GSHC                         | С       | 44      | 52 🔴                        | ٠       | ٠                 | ٠             | ٠             | ٠              | ٠      | Below target                    |
|                                            |         |         |                             |         |                   |               |               |                |        | H = Hospital                    |

C = Community

Please note that separate targets are used for different domains. See Appendix 2 for more information.

Results are only shown for teams or subgroups where more than 30 returns were received.