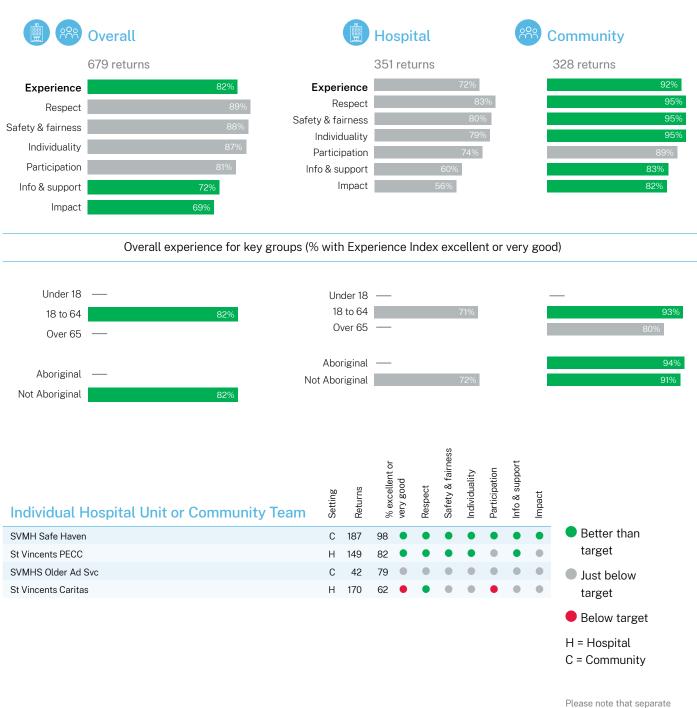

### Interpreting the LHD/SHN summaries

These summary reports show the percentage of consumers who reported an excellent or very good experience overall. This measure is used to compare LHDs/SHNs and to define targets.

Targets have been set separately for domains using different question types. For more information about how these targets have been calculated, please see Appendix 2.

#### Here is how to read these reports:

The summaries show results for individual community teams and hospital units within each LHD/SHN where at least 30 valid YES questionnaires were returned. More detailed data for all teams and units is also provided quarterly to LHDs/SHNs for local Action and Change activities.

This supplement also includes data on representativeness, the experience of Aboriginal and Torres Strait Islander consumers, and experiences across different age groups.

C = Community

Please note that separate targets are used for different domains. See Appendix 2 for more information.

Results are only shown for teams or subgroups where more than 30 returns were received.