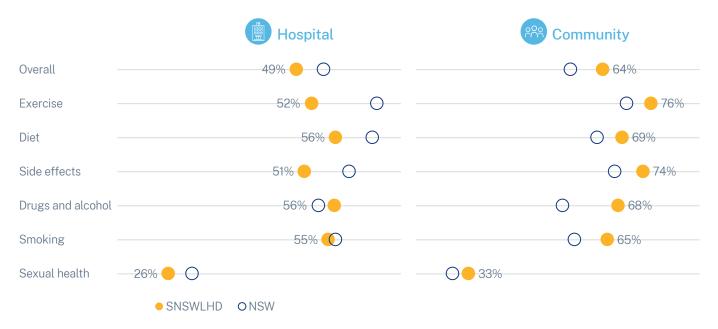

#### Information on physical health (HeAL)

The graphs below show the percentage of people who recall being given information about physical health and how this compares to the NSW average.