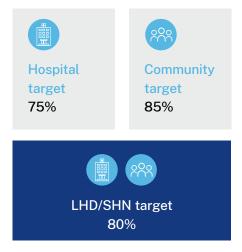

### Interpreting the LHD/SHN summaries

These summary reports show the percentage of consumers who reported an excellent or very good experience overall. This measure is used to compare LHDs/SHNs and to define targets.

Targets have been set separately for domains using different question types. For more information about how these targets have been calculated, please see Appendix 2.