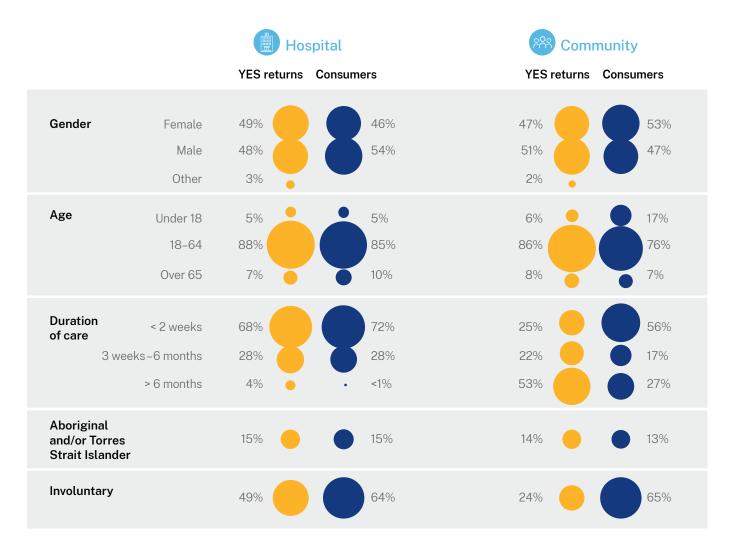

|                                               |              | Ho          | spital    | <sup>്റ്റ</sup> ് Comm | nunity    |
|-----------------------------------------------|--------------|-------------|-----------|------------------------|-----------|
|                                               |              | YES returns | Consumers | YES returns            | Consumers |
| Gender                                        | Female       | 53%         | 50%       | 64%                    | 56%       |
|                                               | Male         | 47%         | 50%       | 35%                    | 44%       |
|                                               | Other        | 1% •        |           | 1% •                   |           |
| Age                                           | Under 18     | 5%          | 5%        | 17%                    | 23%       |
|                                               | 18–64        | 84%         | 84%       | 61%                    | 65%       |
|                                               | Over 65      | 10%         | 11%       | 22%                    | 12%       |
| Duration of care                              | < 2 weeks    | 63%         | 64%       | 19%                    | 50%       |
| 3 we                                          | eks-6 months | 34%         | 35%       | 56%                    | 24%       |
|                                               | > 6 months   | 3% 🔸        | • 1%      | 25%                    | 26%       |
| Aboriginal<br>and/or Torres<br>Strait Islande |              | 14%         | 15%       | 7% 😑                   | 15%       |
| Involuntary                                   |              | 49%         | 22%       | 20%                    | 21%       |