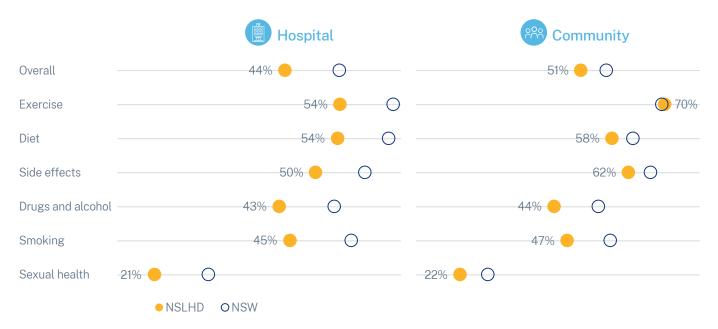

#### Information on physical health (HeAL)

The graphs below show the percentage of people who recall being given information about physical health and how this compares to the NSW average.