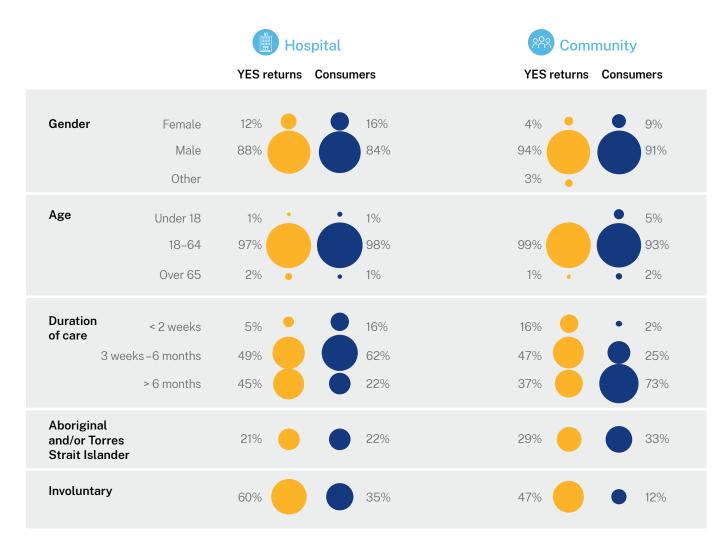

|                                               |              | Ho          | spital    | <sup>്റ്റ</sup> ് Comm | nunity    |
|-----------------------------------------------|--------------|-------------|-----------|------------------------|-----------|
|                                               |              | YES returns | Consumers | YES returns            | Consumers |
| Gender                                        | Female       | 53%         | 50%       | 64%                    | 56%       |
|                                               | Male         | 47%         | 50%       | 35%                    | 44%       |
|                                               | Other        | 1% •        |           | 1% •                   |           |
| Age                                           | Under 18     | 5%          | 5%        | 17%                    | 23%       |
|                                               | 18–64        | 84%         | 84%       | 61%                    | 65%       |
|                                               | Over 65      | 10%         | 11%       | 22%                    | 12%       |
| Duration of care                              | < 2 weeks    | 63%         | 64%       | 19%                    | 50%       |
| 3 we                                          | eks-6 months | 34%         | 35%       | 56%                    | 24%       |
|                                               | > 6 months   | 3% 🔸        | • 1%      | 25%                    | 26%       |
| Aboriginal<br>and/or Torres<br>Strait Islande |              | 14%         | 15%       | 7% 😑                   | 15%       |
| Involuntary                                   |              | 49%         | 22%       | 20%                    | 21%       |