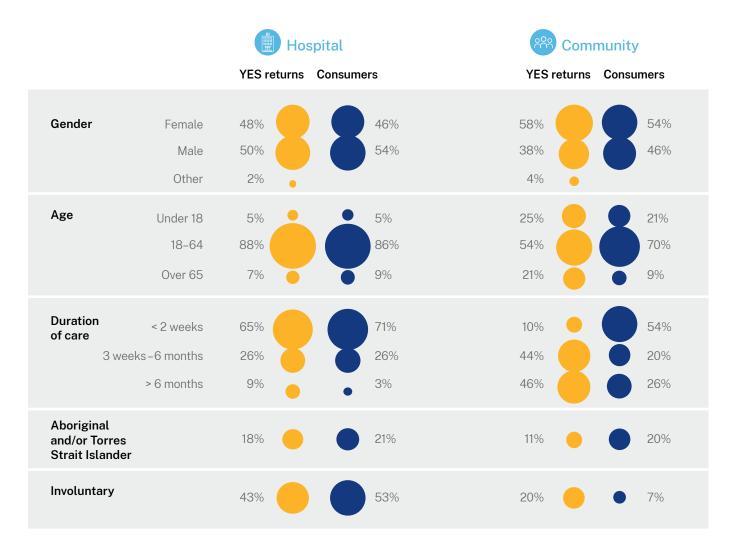

|                                               |              | Ho          | spital    | <sup>്റ്റ</sup> ് Comm | nunity    |
|-----------------------------------------------|--------------|-------------|-----------|------------------------|-----------|
|                                               |              | YES returns | Consumers | YES returns            | Consumers |
| Gender                                        | Female       | 53%         | 50%       | 64%                    | 56%       |
|                                               | Male         | 47%         | 50%       | 35%                    | 44%       |
|                                               | Other        | 1% •        |           | 1% •                   |           |
| Age                                           | Under 18     | 5%          | 5%        | 17%                    | 23%       |
|                                               | 18–64        | 84%         | 84%       | 61%                    | 65%       |
|                                               | Over 65      | 10%         | 11%       | 22%                    | 12%       |
| Duration of care                              | < 2 weeks    | 63%         | 64%       | 19%                    | 50%       |
| 3 we                                          | eks-6 months | 34%         | 35%       | 56%                    | 24%       |
|                                               | > 6 months   | 3% 🔸        | • 1%      | 25%                    | 26%       |
| Aboriginal<br>and/or Torres<br>Strait Islande |              | 14%         | 15%       | 7% 😑                   | 15%       |
| Involuntary                                   |              | 49%         | 22%       | 20%                    | 21%       |