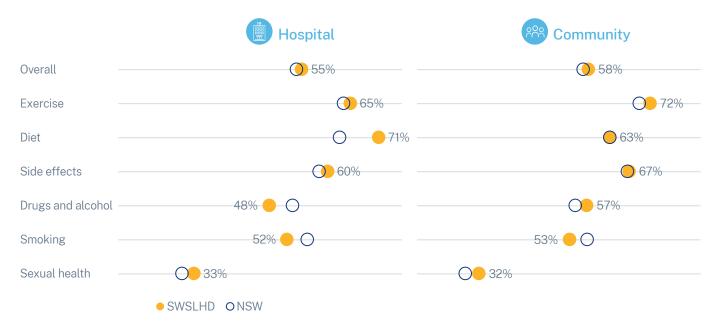

#### Information on physical health (HeAL)

The graphs below show the percentage of people who recall being given information about physical health and how this compares to the NSW average.