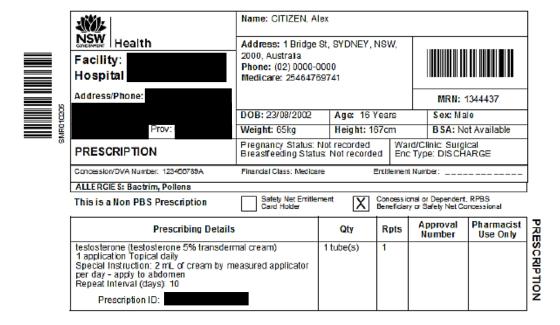

## What types of prescriptions will be seen in community pharmacy?

NSW community pharmacies may now be presented with one of three different prescription formats (examples are attached to this Factsheet):

| Prescription format                                                    | Used for                                                                                                                                                                                                                                    | What does it print on?            | PBS<br>eligible? | Can<br>community<br>pharmacy<br>dispense?            | Can NSW public hospital pharmacy dispense?                                   |
|------------------------------------------------------------------------|---------------------------------------------------------------------------------------------------------------------------------------------------------------------------------------------------------------------------------------------|-----------------------------------|------------------|------------------------------------------------------|------------------------------------------------------------------------------|
| Non PBS<br>(private)                                                   | All medicines for:  Inpatients at discharge  Emergency patients  Patients at public outpatient clinics (who are not eligible for PBS subsidy).                                                                                              | White A4 paper                    | No               | Yes                                                  | Yes                                                                          |
| Section 100<br>(HSD) Highly<br>Specialised<br>Drugs and<br>trastuzumab | S100 Highly Specialised Drugs (including Community Access) and trastuzumab for inpatients at discharge and from outpatient clinic presentations.                                                                                            | White A4 paper                    | Yes              | Only S100<br>HSD<br>Community<br>Access<br>medicines | Yes                                                                          |
| PBS                                                                    | PBS medicines for eligible:  • privately referred non-admitted patients (seen by prescribers operating under right of private practice in specialist outpatient clinics)  • residents at hospital and Multi-Purpose Service aged care units | Green PBS prescription stationery | Yes              | Yes                                                  | No (NSW does not participate in the Public Hospital Pharmaceutic al Reforms) |