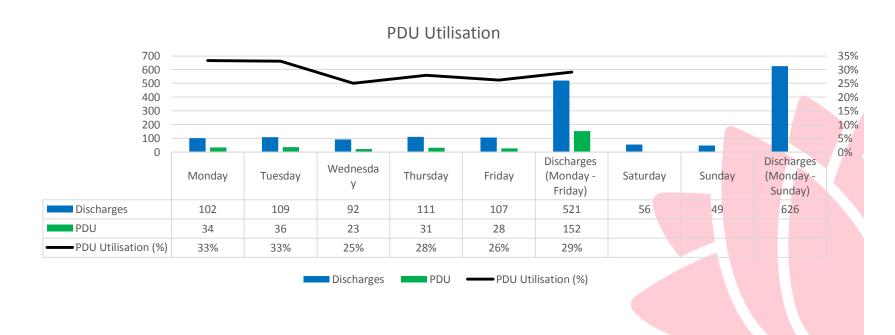

### Patient Discharge Unit [PDU] Utilisation

Emergency Department Accessible Discharges: 528 [Monday – Sunday]
Patient Discharge Unit Utilisation/Total Discharges [Monday – Friday]: 166/453 = 37%

- 688[previous week]
- N/A [previous week]

#### Patient Discharge Unit [PDU]