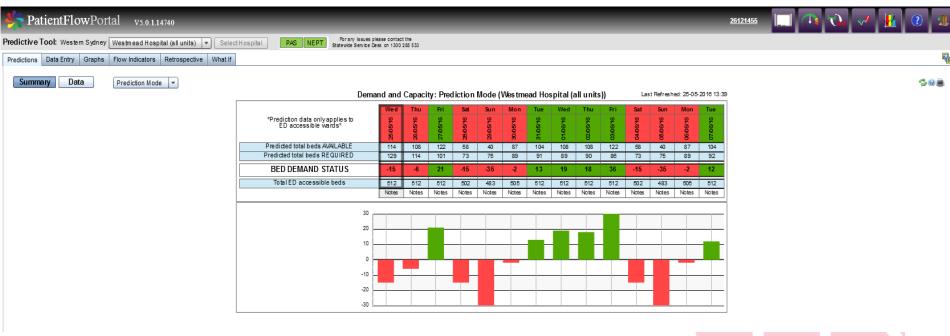

#### Communications - Performance

**Predictive Tool** 

Daily / Shift Messaging

**Bed Management Meeting** 

Demand / Escalation Framework [CAP / STEP]

| Emergency Department Accessible Beds Unit Description | Occupancy 100% | Westmead<br>Hospital<br>Occupancy | Surgery | Medical | DWA/Inter-<br>Hospital Transfers | Department<br>Admissions @ 0800 | Total | Discharges (09.15<br>Bed Management<br>Meeting - A + P) | EDD (Patient<br>Flow Portal) | Discharge | Discharge | Total Discharge |
|-------------------------------------------------------|----------------|-----------------------------------|---------|---------|----------------------------------|---------------------------------|-------|---------------------------------------------------------|------------------------------|-----------|-----------|-----------------|
|                                                       | 100%           | 100%                              |         |         |                                  |                                 |       |                                                         |                              | Ward      | PDU       | Total           |
| Division 1 - Surgery and Anaesthetics - Occupancy     |                | 99%                               |         |         |                                  |                                 |       |                                                         |                              |           |           |                 |
| A3C SURGICAL HDU                                      | 16             | 16                                | 4       |         |                                  | 1                               | 5     |                                                         |                              |           |           | 0               |
| B3A PLASTICS                                          | 29             | 29                                | 4       |         | 2                                | 1                               | 6     |                                                         |                              | 6         | 5         | 11              |
| B3C SURGICAL COLORECTAL/GASTRO                        | 37             | 37                                | 3       |         |                                  | 1                               | 4     |                                                         |                              | 7         | 3         | 10              |
| D4A TRAUMA ORTHOPAEDIC                                | 28             | 28                                |         |         |                                  | 2                               | 2     |                                                         |                              | 1         |           | 1               |
| DSC NEURO MEDICAL SURGICAL                            | 36             | 36                                |         |         | 1                                | 1                               | 2     |                                                         |                              | 5         | 1         | 6               |
| E3C NEURO/TRAUMA HDU                                  | 13             | 13                                | 2       |         |                                  | 2                               | 4     |                                                         |                              |           |           | 0               |
| D3C CARDIOTHORACIC and GENERAL SURGERY                | 29             | 29                                | 3       |         |                                  |                                 | 3     |                                                         |                              | 3         | 6         | 9               |
| C3C CARDIOTHORACIC ICU/HDU                            | 12             | 10                                | 1       |         |                                  |                                 | 1     |                                                         |                              |           | 1         | 1               |
| Total                                                 | 200            | 198                               | 17      | 0       | 3                                | 7                               | 27    | 0                                                       | 0                            | 22        | 16        | 38              |
| Division 2 - Critical Care and Medicine - Occupancy   |                | 99%                               |         |         |                                  |                                 |       |                                                         |                              |           |           |                 |
| A5A ACUTE CARDIOLOGY                                  | 27             | 27                                |         |         | 2                                | 5                               | 7     |                                                         |                              | 3         | 2         | 5               |
| A5B CORONARY CARE UNIT                                | 7              | 7                                 |         |         |                                  |                                 | 0     |                                                         |                              |           |           | 0               |
| ASC CARDIOLOGY and INTERVENTIONAL CARDIOLOGY          | 26             | 26                                |         | 5       |                                  |                                 | 5     |                                                         |                              | 5         | 5         | 10              |
| BSA RESP GEN MEDICINE                                 | 24             | 28                                |         |         |                                  |                                 | 0     |                                                         |                              | 9         | 3         | 12              |
| B5B MEDICAL HDU                                       | 16             | 16                                |         |         | 1                                |                                 | 1     |                                                         |                              | 1         |           | 1               |
| B4C OPERA                                             | 32             | 32                                |         |         |                                  | 2                               | 2     |                                                         |                              | 5         | 4         | 9               |
| HOPE                                                  | 8              | 2                                 |         |         |                                  |                                 | 0     |                                                         |                              | 3         |           | 3               |
| D4B STROKE UNIT                                       | 8              | 9                                 |         |         |                                  |                                 | 0     |                                                         |                              | 1         | 1         | 2               |
| D4C GERIATRIC MEDICINE                                | 28             | 28                                |         |         |                                  |                                 | 0     |                                                         |                              | 4         |           | 4               |
| A4A REHABILITATION                                    | 19             | 19                                |         |         |                                  |                                 | 0     |                                                         |                              | 1         | 1         | 2               |
| C4C GERIATRIC REHABILITATION                          | 25             | 25                                |         |         |                                  |                                 | 0     |                                                         |                              |           | 3         | 3               |
| E3A and B ADULT ICU                                   | 23             | 21                                |         |         |                                  |                                 | 0     |                                                         |                              | 1         |           | 1               |
| Total                                                 | 243            | 240                               | 0       | 5       | 3                                | 7                               | 15    | 0                                                       | 0                            | 33        | 19        | 52              |
| Division 3 - Cancer and Medicine - Occupancy          |                | 103%                              |         |         |                                  |                                 |       |                                                         |                              |           |           |                 |
| A4C/ INFEC DISEASES AND ADOLES                        | 23             | 23                                |         | 1       |                                  |                                 | 1     |                                                         |                              | 3         |           | 3               |
| A6A HDU RENAL UROLOGY WARD                            | 28             | 20                                | 2       |         |                                  |                                 | 2     |                                                         |                              | 2         |           | 2               |
| C5A HAEMATOLOGY                                       | 25             | 25                                |         |         |                                  |                                 | 0     |                                                         |                              | 3         |           | 3               |
| C5C ONCOLOGY and PALLIATIVE CARE                      | 29             | 29                                |         | 2       |                                  |                                 | 2     |                                                         |                              | 1         | 1         | 2               |
| D3A GASTROENTEROLOGY WD                               | 16             | 28                                | 2       | 1       |                                  |                                 | 3     |                                                         |                              | 7         |           | 7               |
| Total                                                 | 121            | 125                               | 4       | 4       | 0                                | 0                               | 8     | 0                                                       | 0                            | 16        | 1         | 17              |
| Division 4 - Women's and Newborn - Occupancy          |                | 100%                              |         |         |                                  |                                 |       |                                                         |                              |           |           |                 |
| GYNAE/ONCOLOGY WHW                                    | 25             | 25                                | 2       |         |                                  |                                 | 2     |                                                         |                              | 6         |           | 6               |
| Total                                                 | 25             | 25                                | 2       | 0       | 0                                | 0                               | 2     | 0                                                       | 0                            | 6         | 0         | 6               |
| Total                                                 | 589            | 588                               | 12      | 18      | 6                                | 14                              | 52    | 0                                                       | 0                            | 77        | 36        | 113             |