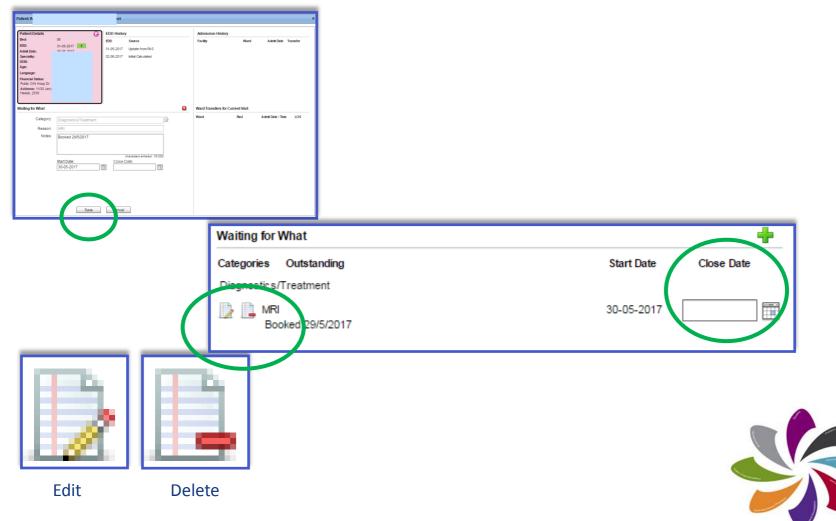

# Add a W4W from the Bed Board or EPJB

| Patient                                                                                                                                                                                                |                                                                                                                        |                                                                                                                                                                                                                                                                                                                                                                                                                                                                                                                                                                                                                                                                                                                                                                                                                                                                                                                                                                                                                                                                                                                                                                                                                                                                                                                                                                                                                                                                                                                                                                                                                                                                                                                                                                                                                                                                                                                                                                                                                                                                                                                                                                                                                                                                                                                                                                                                                                                     |                                                                                                                                                                                                                                                                                                                                                                                                                                                                                                                                                                                                                                                                                                                                                                                                                                                                                                                                                                                                                                                                                                                                                                                                                                                                                                                                                                                                                                                                                                                                                                                                                                                                                                                                                                                                                                                                                                                                                                                                                                                                                                                                | :                                                                                         | ×                                                                                                         |                                                                                                                                  |                                       |
|--------------------------------------------------------------------------------------------------------------------------------------------------------------------------------------------------------|------------------------------------------------------------------------------------------------------------------------|-----------------------------------------------------------------------------------------------------------------------------------------------------------------------------------------------------------------------------------------------------------------------------------------------------------------------------------------------------------------------------------------------------------------------------------------------------------------------------------------------------------------------------------------------------------------------------------------------------------------------------------------------------------------------------------------------------------------------------------------------------------------------------------------------------------------------------------------------------------------------------------------------------------------------------------------------------------------------------------------------------------------------------------------------------------------------------------------------------------------------------------------------------------------------------------------------------------------------------------------------------------------------------------------------------------------------------------------------------------------------------------------------------------------------------------------------------------------------------------------------------------------------------------------------------------------------------------------------------------------------------------------------------------------------------------------------------------------------------------------------------------------------------------------------------------------------------------------------------------------------------------------------------------------------------------------------------------------------------------------------------------------------------------------------------------------------------------------------------------------------------------------------------------------------------------------------------------------------------------------------------------------------------------------------------------------------------------------------------------------------------------------------------------------------------------------------------|--------------------------------------------------------------------------------------------------------------------------------------------------------------------------------------------------------------------------------------------------------------------------------------------------------------------------------------------------------------------------------------------------------------------------------------------------------------------------------------------------------------------------------------------------------------------------------------------------------------------------------------------------------------------------------------------------------------------------------------------------------------------------------------------------------------------------------------------------------------------------------------------------------------------------------------------------------------------------------------------------------------------------------------------------------------------------------------------------------------------------------------------------------------------------------------------------------------------------------------------------------------------------------------------------------------------------------------------------------------------------------------------------------------------------------------------------------------------------------------------------------------------------------------------------------------------------------------------------------------------------------------------------------------------------------------------------------------------------------------------------------------------------------------------------------------------------------------------------------------------------------------------------------------------------------------------------------------------------------------------------------------------------------------------------------------------------------------------------------------------------------|-------------------------------------------------------------------------------------------|-----------------------------------------------------------------------------------------------------------|----------------------------------------------------------------------------------------------------------------------------------|---------------------------------------|
| Patient Patient Patient Patient Bed: EDD: Admt Date: Specially: DOB: Age: Language: Financial Status: Public ON Hosp Dr Address: 45/17 Terera Rd, Terara, 2540 Waiting for What Categories Outstanding | EDD History<br>EDD Source<br>31-05-2017 Update from PAS<br>02-06-2017 Initial Calculated<br>Start Date Close Dat Add n | Admission Histor<br>Facility<br>Shoahaven and D<br>Royal Prince Affre<br>Shoahaven and D<br>Shoahaven and Shoahaven and Shoahaven and Shoahaven and D<br>Shoahaven and Shoahaven and D<br>Shoahaven and Shoahaven | Ward         Acc           strict Mays         PAV SD         26           Patient Details         26         27           Bodie         22         22           EDD:         0-405-2017         20           Adre title:         20-202017         14           Patient Info.         EPJB Patient Info.         EPJB Patient Info.           EPJB Patient Info.         EPJB Patient Info.         EPJB Patient Info.           Nuss:         Tristh         None Clinical         77 inpatient Reha                                                                                                                                                                                                                                                                                                                                                                                                                                                                                                                                                                                                                                                                                                                                                                                                                                                                                                                                                                                                                                                                                                                                                                                                                                                                                                                                                                                                                                                                                                                                                                                                                         | Ant Date Transfer<br>                                                                     | Display Patient Information on EPJB:<br>edicine Apr:<br>atainy Stotur<br>Referrat Diet Trr<br>G2G:<br>IR: | age:<br>ter<br>Status: Public: Public ON Hosp Dr<br>ansfers:NEPT Adm & Ward His                                                  | x tes W4W P                           |
| Save                                                                                                                                                                                                   | Cancel                                                                                                                 |                                                                                                                                                                                                                                                                                                                                                                                                                                                                                                                                                                                                                                                                                                                                                                                                                                                                                                                                                                                                                                                                                                                                                                                                                                                                                                                                                                                                                                                                                                                                                                                                                                                                                                                                                                                                                                                                                                                                                                                                                                                                                                                                                                                                                                                                                                                                                                                                                                                     | Categories Categories Consults | BILAT TKR, GORD, HTN, DEP, RIG<br>Odstanding<br>Rehabilitation<br>Other Medicine<br>Other | Notes Psychologeration: report for MRI Ave alting operation report for MRI Docking                        | Last Modified By: Kym Olsson 19-05-2<br>Sant Date see Date<br>28-05-2017<br>02-05-2017<br>21-02-2017<br>20-02-2017<br>20-02-2017 | C C C C C C C C C C C C C C C C C C C |

### Saving editing, closing and deleting a W4W