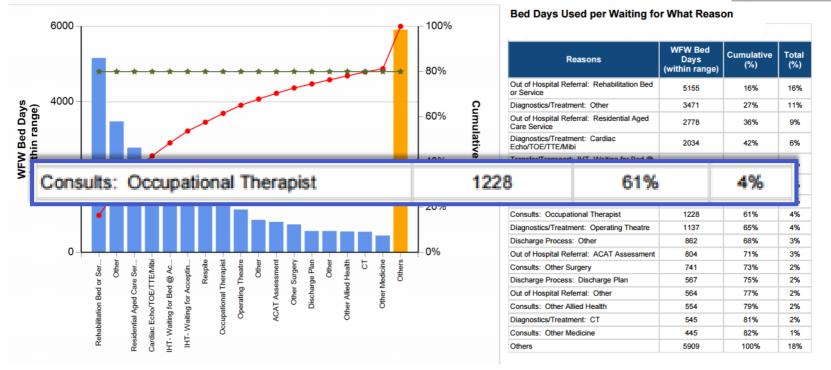

### W4W Bed days (or reasons count) Identify priorities using Pareto principle

Review aggregated waits/extended LOS at weekly/monthly flow meetings

# W4W All Reasons report to provide data on priorities

| cess Web 1<br>G | rom From Other<br>Fext Sources ~<br>iet External Data | Connections  | Connect<br>Cefresh<br>All - Connections | es Ž↓ ŽĂ<br>Z  Sort F     |                                                                                                     | Text to Ret<br>Columns Dup | move Da<br>licates Valida |     |                   |                       | Group L | · ·                    | p Subtot      | @클 Show<br>"플 Hide I<br>al |                                        |           |                      |                         |                    |
|-----------------|-------------------------------------------------------|--------------|-----------------------------------------|---------------------------|-----------------------------------------------------------------------------------------------------|----------------------------|---------------------------|-----|-------------------|-----------------------|---------|------------------------|---------------|----------------------------|----------------------------------------|-----------|----------------------|-------------------------|--------------------|
| P275            | - ( C                                                 | f∗ Medio     | cal Oncology                            |                           |                                                                                                     | -                          |                           |     |                   |                       |         |                        |               | _                          |                                        |           |                      |                         |                    |
|                 | B<br>or What – All F                                  | c<br>Reasons | D                                       | E                         | F                                                                                                   | G                          | Н                         |     | J                 | К                     | L       | м                      | N             | 0                          | Р                                      | L Q F     | R<br>or the Period ( | s<br>01/01/16 t         | o 31/12/16         |
| Kings Hospi     | ital                                                  |              |                                         |                           |                                                                                                     |                            |                           | 1   |                   |                       |         |                        |               |                            |                                        |           |                      |                         |                    |
| Patient ID      | Surname                                               | First Name   | Primary Delay<br>Reason                 | Sr Undary Delay<br>Reason | Optional Text                                                                                       | Admission<br>Date          | Discharge<br>Date         | LOS | WFW Start<br>Date | WFW<br>Closed<br>Date |         | WFW<br>(Total<br>Days) | WFW<br>Status | EDD                        | Specialty                              | Ward Code | Med. Officer         | Last<br>Updated<br>Date | Last Updated<br>By |
| 855032          |                                                       |              | Consults                                | Occupational Therapist    | New burn referral.<br>Expected to be sen by<br>09/06/2016                                           | 06/06/16                   | 15/06/16                  | 9   | 06/06/16          |                       | 9       | 9                      | Open          | 17/06/16                   | Plastic &<br>Reconstructive<br>Surgery | SBUC      |                      |                         | 52011973           |
| 1744713         |                                                       |              | Consults                                | Occupational Therapist    | requires OT Ax for D/C<br>planning<br>expect to see by<br>06.02.16                                  | 11/01/16                   | 09/02/16                  | 29  | 01/02/16          |                       | 8       | 8                      | Open          | 09/02/16                   | Medical Oncology                       | 8FR       |                      | 05/02/16                | 52011973           |
| 1196664         |                                                       |              | Consults                                | Occupational Therapist    | OT Ax - lives with<br>g'son, ? coping at<br>home. Cog and Fx Ax<br>Expect to be seen by<br>17.03.16 | 10/03/16                   | 18/03/16                  | 8   | 11/03/16          |                       | 7       | 7                      | Open          | 18/03/16                   | General Medicine                       | TLR       |                      | 15/03/16                | 52011973           |
| 918186          |                                                       |              | Consults                                | Occupational Therapist    | OT review - adaptive<br>aids and D/C planning<br>expect to be seen by<br>14.04.16                   | 06/04/16                   | 14/04/16                  | 8   | 07/04/16          |                       | 7       | 7                      | Open          | 13/04/16                   | Neurology                              | 7FR       |                      | 13/04/16                | 52011973           |
| 1623566         |                                                       |              | Consults                                | Occupational Therapist    | Referral for Occ<br>Therapy Ax & Rx                                                                 | 29/06/16                   | 07/07/16                  | 8   | 30/06/16          |                       | 7       | 7                      | Open          | 06/07/16                   | Drug and Alcohol                       | DET       |                      | 06/07/16                | 52214444           |
| 36113           |                                                       |              | Consults                                | Occupational Therapist    | referred for OT ax post<br>mutiltrauma. OT to ax<br>by 14/04/2016                                   | 04/07/16                   | 14/07/16                  | 10  | 08/07/16          |                       | 6       | 6                      | Open          | 22/07/16                   | Trauma                                 | TLR       |                      | 14/07/16                | 52011973           |
| 1552473         |                                                       |              | Consults                                | Occupational Therapist    | OT review post knee<br>surgery<br>expect to be seen by<br>01.04.16                                  | 23/03/16                   | 30/03/16                  | 7   | 24/03/16          |                       | 6       | 6                      | Open          | 31/03/16                   | Orthopaedics                           | 5WC       |                      | 30/03/16                | 52011973           |
| 241064          |                                                       |              | Consults                                | Occupational Therapist    | Ot review and D/C<br>planning<br>expect to be seen by                                               | 22/04/16                   | 28/04/16                  | 6   | 22/04/16          |                       | 6       | 6                      | Open          | 06/05/16                   | Aged and Extended<br>Care              | TLR       |                      | 27/04/16                | 52011973           |

W4W all reasons report can be used as part of diagnostics

Are further diagnostics required?

- Compare with other data e.g. eMR referrals, patient notes
- Process mapping,
- Staff perspectives