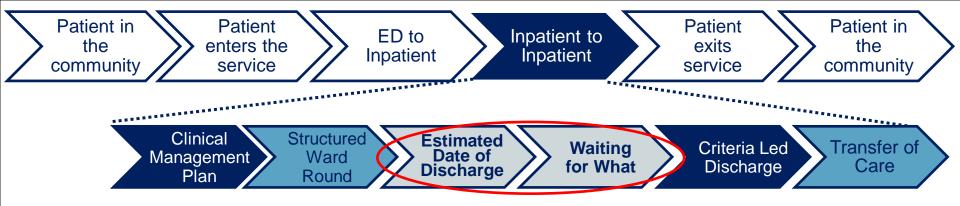

#### **Smooth Patient Flow**

- 1. Patient flow = everyone's business
- 2. Navigator roles
- 3. Analyse EDD, waiting for what and multiple ward moves
- 4. Use predictive tool and dashboard
- Tools
- 1. Patient Flow Portal (http://www.health.nsw.gov.au/pfs)
- 2. HETI module in development