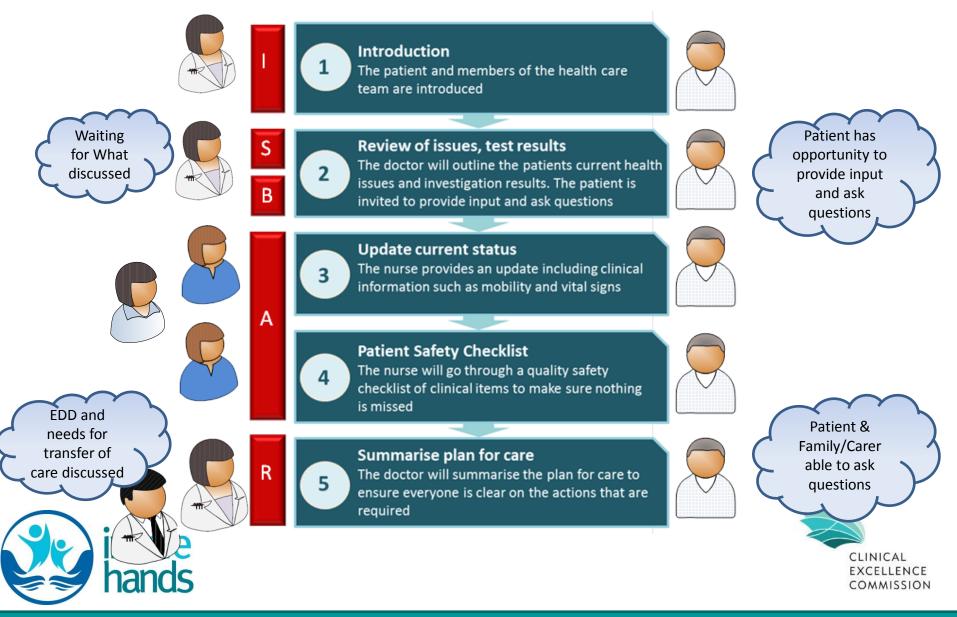

#### **Round Communication Structure**

| Consultant             |                            |  |
|------------------------|----------------------------|--|
| JMO                    | Phone                      |  |
| Nurse                  | Phone                      |  |
| Plan                   | EDD / /                    |  |
| Patient goal for today | Patient & family questions |  |
|                        |                            |  |
|                        |                            |  |
|                        |                            |  |
|                        |                            |  |

## So what's different?

- Patient is an active participant
- Happens regularly at the same time
- Discussion is **brief** (around 5 minutes)
- Detailed discussion (or further examination/assessment) by specific health care team members occur after the Structured Team Round

## So what's different?

- Family and carers encouraged to be part of the Structured Team Round
- The patient's goal of the day and care plan is understood by everyone
- Patient, family/carer has an opportunity to ask any questions

#### Benefits of Structured Team Rounds

- Occurs at the agreed scheduled time
- Patient and their family/carer know when the team will be coming
- Patients encouraged to write down any questions for the team before the Round
- Clear plan for transfer of care communicated to everyone on the team (patient is part of the team!)