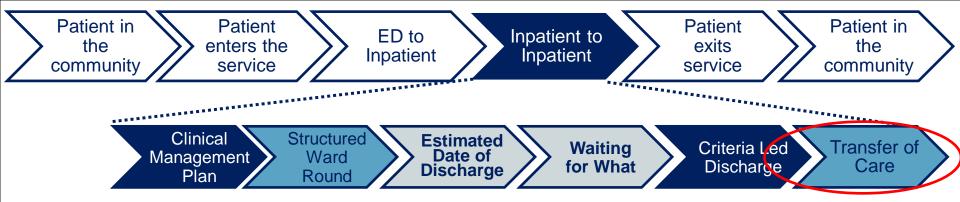

## Overview

- The NSW Health system
- Readmission drivers
- Clinical management plan
- Structured ward rounds at the bedside
- Smooth patient flow early decision making
- Criteria Led Discharge
- Transfer of care

# Readmissions

- Drivers
- Older patients, with co-morbidities and greater requirements for social care on discharge [1]
- Solutions
- Before hospital admission
- During hospital admission
- After hospital admission

# Readmissions

#### Drivers

- Older patients
- Co-morbidities
- Greater requirements for social care [1]

#### Solutions

- Before hospital admission
- During hospital admission
  - After hospital admission
- Shalchi, Z; Saso, S; Li, HK; Rowlandson, E; Tennant, RC (2009). Factors influencing hospital readmission rates after acute medical treatment Clinical Medicine, Journal of the Royal College of Physicians, 9: 5:426-430(5)