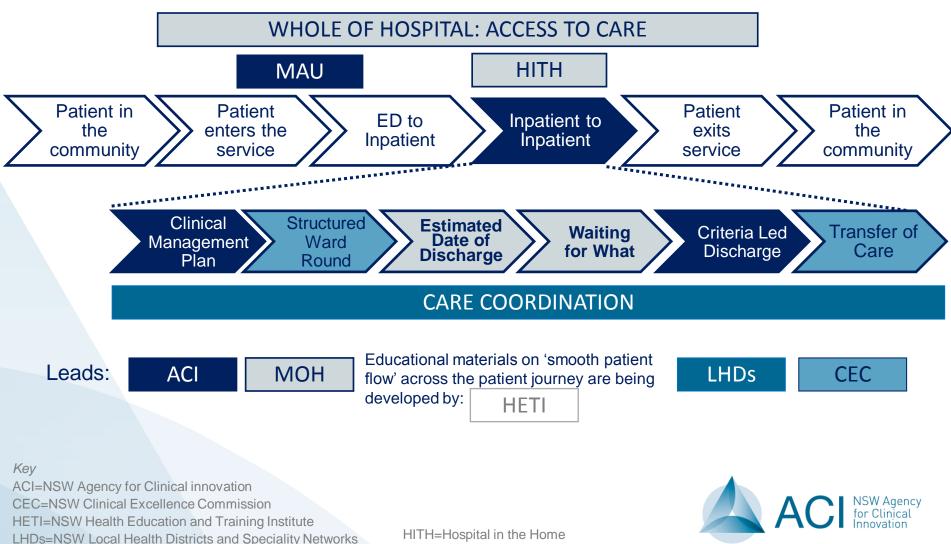

#### Improving the Medical Inpatient Journey

MAU=Medical Assessment Unit

MOH=NSW Ministry of Health