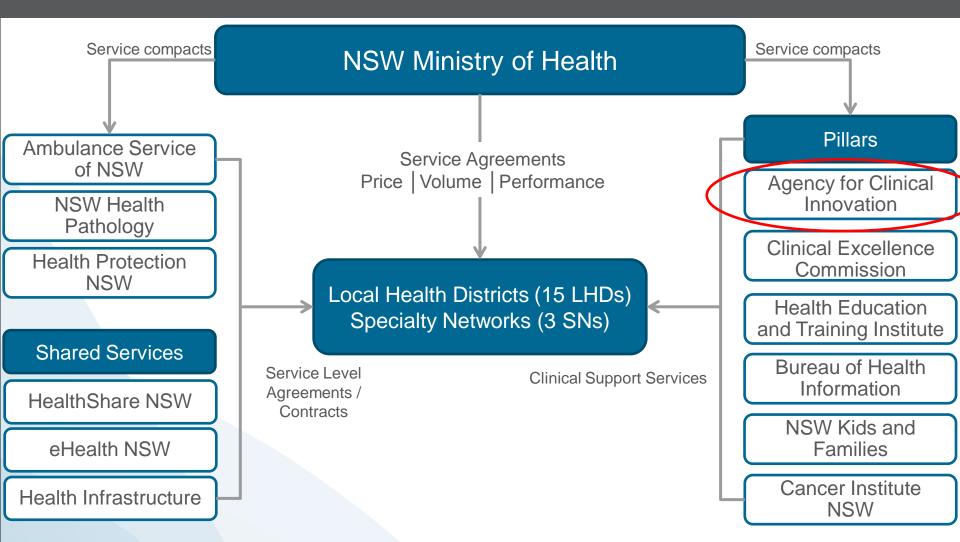

The ACI works closely with the NSW Ministry of Health, LHDs, other Pillars, Medicare Locals, Aboriginal Medical Services and other partners

The roles of the Clinical Excellence Commission and the Agency for Clinical Innovation provide many opportunities for collaboration