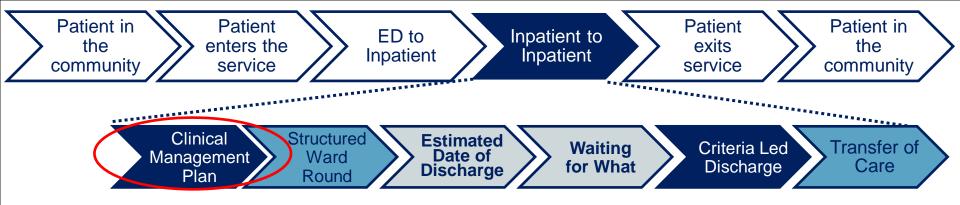

#### Improving the Medical Inpatient Journey

MAU=Medical Assessment Unit

MOH=NSW Ministry of Health

#### Know the Plan. Share the Plan. Action the Plan.

- 1. Single comprehensive assessment
- 2. Partner with patients, family and carers
- 3. Multidisciplinary team documentation
- 4. Structured approach
- 5. Confirm, don't repeat
- 6. Link to Primary Health Care plans