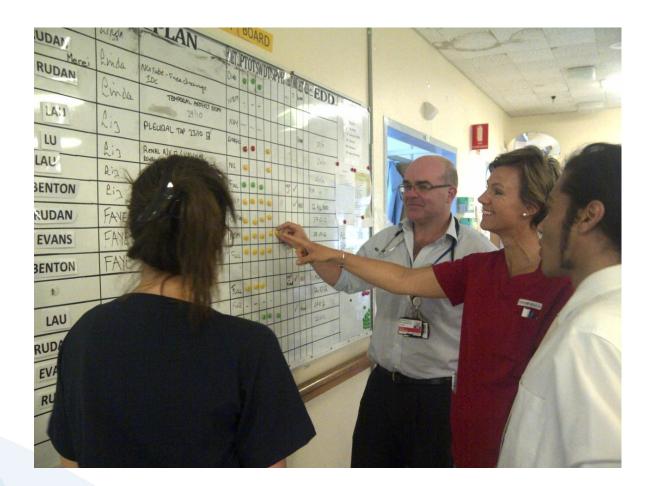

#### Rapid Round / Patient Journey Board

Source Manly Hospital: Sue Hair: Director of Nursing and Midwifery, Manly Hospital Deb Stewart Manger Clinical Redesign, Northern Beaches and Hornsby Ku-ring-gai Health Services