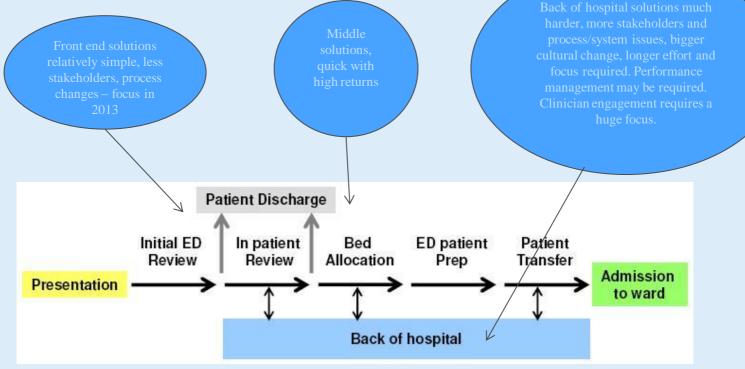

# Whole of Hospital 2013

Kate Brockman WOHP Team

November 2013



IMPROVING ACCESS TO CARE

#### WHOLE OF HOSPITAL PROGRAM

## Finding the opportunities for improvement

Understand the timeline





#### WHOLE OF HOSPITAL PROGRAM



## 71% - 81% - 90% NEAT using WoHP approach



## **Successful solutions**

- Team based care
- Navigators
- Patient Journey Boards
- Ward pull
- SIBR
- Ward reconfiguration
- Predictive bed management



#### WHOLE OF HOSPITAL PROGRAM

## What worked in NSW 2013

- Undertaking diagnostic to understand business
- Focus on the data
- Sharing *proven* solutions
- Prioritizing top 3-5 solutions
- Central resource availability
- Site presentations for engagement and "shifting" the naysayers
- Connecting the sector
- Trajectories and expectations
- Performance monitoring



## Lessons learned 2013

- Similar issues, problems and challenges with flow across the sector
- Similar solutions to address flow across the sector
- Importance of planning and holding