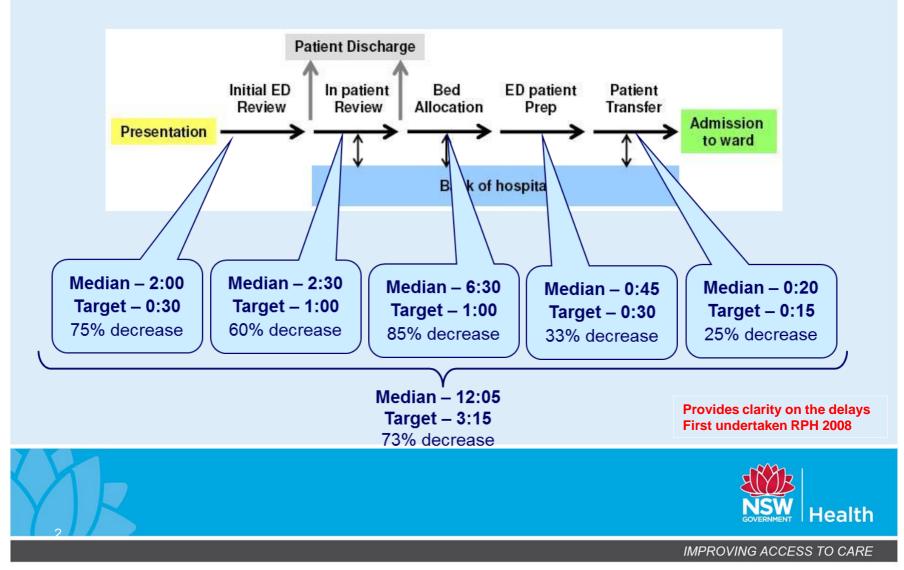

# Whole of Hospital 2013

Kate Brockman WOHP Team

November 2013



IMPROVING ACCESS TO CARE

#### WHOLE OF HOSPITAL PROGRAM

## Finding the opportunities for improvement

Understand the timeline





#### WHOLE OF HOSPITAL PROGRAM



## 71% - 81% - 90% NEAT using WoHP approach



## **Successful solutions**

- Team based care
- Navigators
- Patient Journey Boards
- Ward pull
- SIBR
- Ward reconfiguration
- Predictive bed management



#### WHOLE OF HOSPITAL PROGRAM

## What worked in NSW 2013

- Undertaking diagnostic to understand business
- Focus on the data
- Sharing *proven* solutions
- Prioritizing top 3-5 solutions
- Central resource availability
- Site presentations for engagement and "shifting" the naysayers
- Connecting the sector
- Trajectories and expectations
- Performance monitoring



## Lessons learned 2013

- Similar issues, problems and challenges with flow across the sector
- Similar solutions to address flow across the sector
- Importance of planning and holding people to account for agreed outcomes
- Need for Program and Clinical Leads to supp