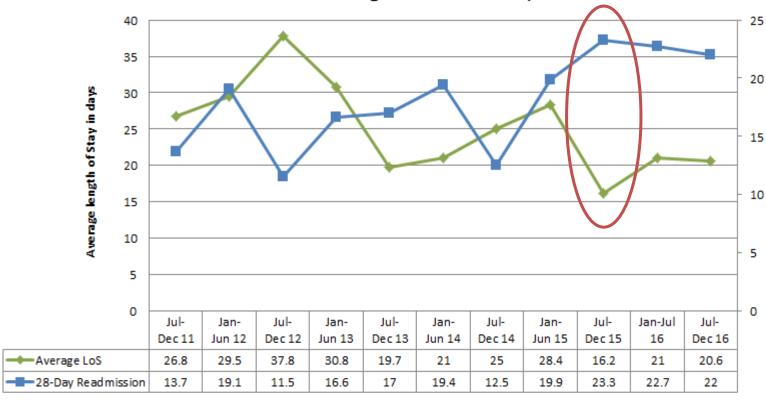

#### 28-Day Readmission Rate

#### Norton Unit - Average LoS vs. 28-Day Readmission Rate

#### 28-Day Readmission Rate - Actions