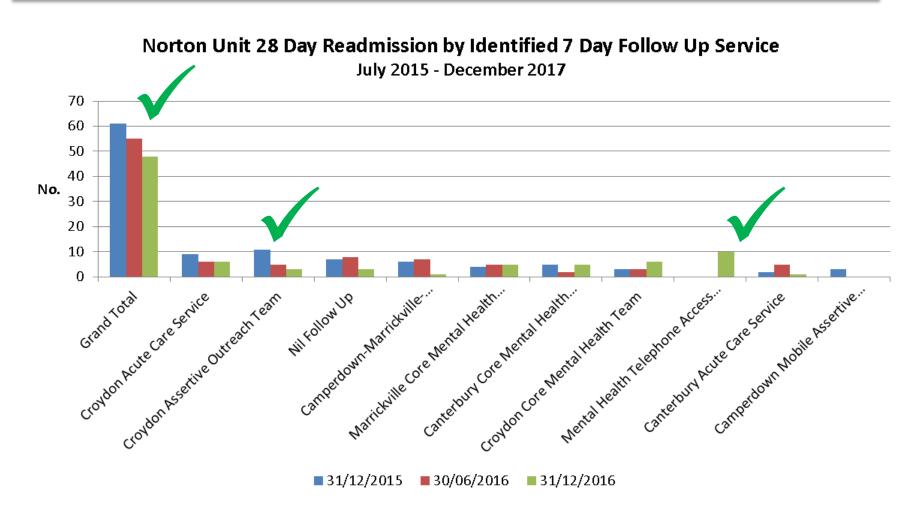

### 28-Day Readmissions by Service

## 7-Day Follow-Up

PRINCE THE PERSON NAMED IN