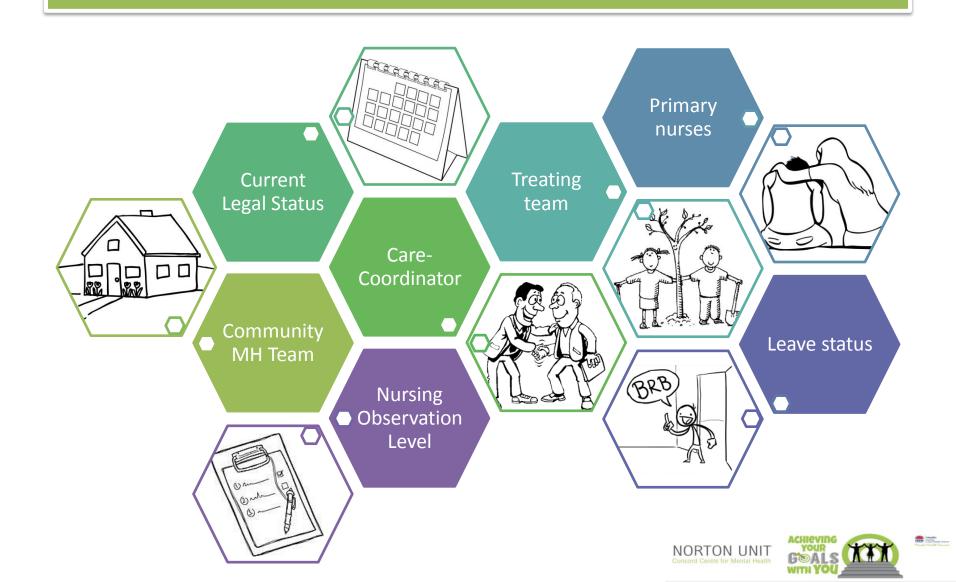

#### Patient Status at a Glance

### Patient Journey Board

## Patient Journey Board

| 01 | F | S19 S2yo Croydon OBSL4 Reg:Clare SW:Alan<br>P/N: Cathy/1ju   LEAVE: NL<br>PLAN: Cložapine work-up                                                                          | 20/02/17 | LOFTUS,K    | 57.9  | A | п   | DURESS 25/01/17 € Shift     ABHI/GOOFREY                                                                                                                                                                                                                                                                                                                                                                                                                                                                                                                                                                                                                                                                                                                                                                                                                                                                                                                                                                                                                                                                                                                                                                                                                                                                                                                                                                                                                                                                                                                                                                                                                                                                                                                                                                                                                                                                                                                                                                                                                                                                                       |
|----|---|----------------------------------------------------------------------------------------------------------------------------------------------------------------------------|----------|-------------|-------|---|-----|--------------------------------------------------------------------------------------------------------------------------------------------------------------------------------------------------------------------------------------------------------------------------------------------------------------------------------------------------------------------------------------------------------------------------------------------------------------------------------------------------------------------------------------------------------------------------------------------------------------------------------------------------------------------------------------------------------------------------------------------------------------------------------------------------------------------------------------------------------------------------------------------------------------------------------------------------------------------------------------------------------------------------------------------------------------------------------------------------------------------------------------------------------------------------------------------------------------------------------------------------------------------------------------------------------------------------------------------------------------------------------------------------------------------------------------------------------------------------------------------------------------------------------------------------------------------------------------------------------------------------------------------------------------------------------------------------------------------------------------------------------------------------------------------------------------------------------------------------------------------------------------------------------------------------------------------------------------------------------------------------------------------------------------------------------------------------------------------------------------------------------|
| 02 | F | S35.5   52yo   NFA   OBSL4   REG:Truls   SW:Alan   OT:Kristy<br>P/N: Sitha/Vora   LEAVE: 1hr EL with brother<br>PLAN: Guardianship approved. Random room search for sharps | 15/02/17 | LOFTUS,K    | 175.7 | A | 611 | STAFF ALLOCATION PAWAN ; JESSICIA, JANINE                                                                                                                                                                                                                                                                                                                                                                                                                                                                                                                                                                                                                                                                                                                                                                                                                                                                                                                                                                                                                                                                                                                                                                                                                                                                                                                                                                                                                                                                                                                                                                                                                                                                                                                                                                                                                                                                                                                                                                                                                                                                                      |
| 03 | F | S19 44yo Canterbury 0BS14 Reg:Rikki SW-Alan OT:Vi<br>P/N: Brendan/Chartai LEAVE: 1hr EL with brother<br>PLAR: Monitor mental state                                         | 20/02/17 | DICIACCIO,N | 51.6  | A |     | BABU ;ANNA,MERNA,DAVID,TOM<br>ABHI ;TANAS,JIM,PETERZ,ANTHONY<br>IJU ;TONY,CHRISTOPHER,MONICIA,KATHL<br>GODFREY :PAUK LRONALD.JEREMY,CHLOE                                                                                                                                                                                                                                                                                                                                                                                                                                                                                                                                                                                                                                                                                                                                                                                                                                                                                                                                                                                                                                                                                                                                                                                                                                                                                                                                                                                                                                                                                                                                                                                                                                                                                                                                                                                                                                                                                                                                                                                      |
| 04 | F | S35.5   36yo   Camperdown   OBSL4   REG:Rikki   SW:Alan   OT:Vi<br>P/N: Chantal / Babu   LEAVE: NI.<br>PLAN: Clozapine work-up                                             | 05/02/17 | DICIACCIO,N | 84.8  | A |     | BRERNAN; SOON, CLARA, ALICE, NORA                                                                                                                                                                                                                                                                                                                                                                                                                                                                                                                                                                                                                                                                                                                                                                                                                                                                                                                                                                                                                                                                                                                                                                                                                                                                                                                                                                                                                                                                                                                                                                                                                                                                                                                                                                                                                                                                                                                                                                                                                                                                                              |
| 05 | F | S35.5 27yo QOA-Merrylands QBSL4 REG:Clare SW:Alan QT:VI<br>P/N: Shulin/Sitha   LEAVE: NL<br>PLAN: D&A referral, monitor mental state                                       | 20/02/17 | DICIACCIO,N | 37.7  | A |     | SHIFT REPORT: 25/01/17 A Shift<br>Transfer OUT/Leave: 0/1                                                                                                                                                                                                                                                                                                                                                                                                                                                                                                                                                                                                                                                                                                                                                                                                                                                                                                                                                                                                                                                                                                                                                                                                                                                                                                                                                                                                                                                                                                                                                                                                                                                                                                                                                                                                                                                                                                                                                                                                                                                                      |
| 06 |   |                                                                                                                                                                            |          |             |       |   |     | Transfer IN/Admission: 0                                                                                                                                                                                                                                                                                                                                                                                                                                                                                                                                                                                                                                                                                                                                                                                                                                                                                                                                                                                                                                                                                                                                                                                                                                                                                                                                                                                                                                                                                                                                                                                                                                                                                                                                                                                                                                                                                                                                                                                                                                                                                                       |
| 07 | F | S5 43yo Camterbury OBSL4 REG:Clare SW:Alan OT:Vi<br>P/N: Babu/Priscilla   Loave: Et. With family<br>PLAR: Monitor mood and behaviour                                       | 20/02/17 | DICIACCIO,N | 3.5   | A | п   | Sleepouts: 1<br>Discharge: 1<br>AWOL: 0                                                                                                                                                                                                                                                                                                                                                                                                                                                                                                                                                                                                                                                                                                                                                                                                                                                                                                                                                                                                                                                                                                                                                                                                                                                                                                                                                                                                                                                                                                                                                                                                                                                                                                                                                                                                                                                                                                                                                                                                                                                                                        |
| 08 | F | S19   49yo   Canterbury   OBSL4   Reg:Truls   SW:Alan   OT:Vi<br>P/N: Nayl/Crystal   LEAVE: NL<br>PLAN: Monitor medital state                                              | 20/02/17 | DICIACCIO,N | 13.7  | X |     | Returning from leave: 1<br>ECT: 2<br>Total PT: 25                                                                                                                                                                                                                                                                                                                                                                                                                                                                                                                                                                                                                                                                                                                                                                                                                                                                                                                                                                                                                                                                                                                                                                                                                                                                                                                                                                                                                                                                                                                                                                                                                                                                                                                                                                                                                                                                                                                                                                                                                                                                              |
| 09 | м | S19   33yo   Croydon   OBSL2   REG:Rikki   SW:Alan   OT:Kristy<br>P/N: Arbb/Crystal   Leave: NI.<br>PLAR: Monitor mental state                                             | 20/02/17 | LOFTUS,K    | 1.7   | A | G.  | PATE: STOW OUT:                                                                                                                                                                                                                                                                                                                                                                                                                                                                                                                                                                                                                                                                                                                                                                                                                                                                                                                                                                                                                                                                                                                                                                                                                                                                                                                                                                                                                                                                                                                                                                                                                                                                                                                                                                                                                                                                                                                                                                                                                                                                                                                |
| 10 | F | SS Styo Croydon OBSL4 REG:Truls SW:Alan OT:Kristy<br>P/R: Iju/Babu   LEAVE: Thr UE; BD<br>PLAN: Monitor mood and behaviour                                                 | 05/02/17 | LOFTUS,K    | 38.8  | A |     | * BATTLENIS FLOW IN :                                                                                                                                                                                                                                                                                                                                                                                                                                                                                                                                                                                                                                                                                                                                                                                                                                                                                                                                                                                                                                                                                                                                                                                                                                                                                                                                                                                                                                                                                                                                                                                                                                                                                                                                                                                                                                                                                                                                                                                                                                                                                                          |
| 11 | М | SS 46yo Camperdown OBSL4 REG:Rikki SW:Alan OT:Vi<br>P/N: Ekzabeth/Juliet Leave: NL<br>PLAN: Await review by team                                                           | 20/02/17 | DICIACCIO,N | 1.9   | A |     | "LOOK FORWARD:<br>Environment: A/W wall decals near nursing<br>station + lounges for visitors room                                                                                                                                                                                                                                                                                                                                                                                                                                                                                                                                                                                                                                                                                                                                                                                                                                                                                                                                                                                                                                                                                                                                                                                                                                                                                                                                                                                                                                                                                                                                                                                                                                                                                                                                                                                                                                                                                                                                                                                                                             |
| 12 | М | SS] 48yo   OOA   OBSL4   REG:Clare   SW:Alan   OT:Kristy<br>P/N: Regge/Shufin   LEAVE: NI,<br>PLAN: Discharge Wednesday 2S/1                                               | 20/02/17 | DICIACCIO,N | 11.2  | A | Gr. | Security: All staff to be booked for personal safety course  TLOOK BULL THE SECURITY STATES AND ADDRESS AND ADDRES |
| 13 | М | S19   42yo   Redfern   OBSL4   REG:Clare   SW:Alan   OT:VI<br>P/N: Paul/Godfrey   LEAVE: NI.<br>PLAN: Monitor main: features                                               | 03/02/17 | DICIACCIO,N | 6.0   | A |     | EDUCATION/TRAINING: - Monday 30/1 @2:30pm: Dysphagia in Men                                                                                                                                                                                                                                                                                                                                                                                                                                                                                                                                                                                                                                                                                                                                                                                                                                                                                                                                                                                                                                                                                                                                                                                                                                                                                                                                                                                                                                                                                                                                                                                                                                                                                                                                                                                                                                                                                                                                                                                                                                                                    |
| 14 | М | SS 37yo Croydon OBSL4 REG:Truls OT:Kristy SW:Alan<br>P/R: Godfrey/Mark   LEAVE: 1hr UEL BD<br>PLAN: Monitor mental state                                                   | 20/02/17 | DICIACCIO,N | 6.8   | A |     | Health (Norton)  - Tuesday 31/1 @2:30pm: TED Discussion Group (Tutorial Room 3)                                                                                                                                                                                                                                                                                                                                                                                                                                                                                                                                                                                                                                                                                                                                                                                                                                                                                                                                                                                                                                                                                                                                                                                                                                                                                                                                                                                                                                                                                                                                                                                                                                                                                                                                                                                                                                                                                                                                                                                                                                                |
| 15 | М | S19 52yo Canterbury OBSL4 REG:Truls SW:Alan OT:Vi<br>P/N: Vora/Crystal   LEAVE: NL<br>PLAN: Discharge Wednesday 25/1                                                       | 03/02/17 | DICIACCIO,N | 6.4   | A |     | 23 - 29 January 2017                                                                                                                                                                                                                                                                                                                                                                                                                                                                                                                                                                                                                                                                                                                                                                                                                                                                                                                                                                                                                                                                                                                                                                                                                                                                                                                                                                                                                                                                                                                                                                                                                                                                                                                                                                                                                                                                                                                                                                                                                                                                                                           |
| 16 | F | S35.5 61yo   Croydon   OBSL4   REG:Clare   SW:Alan   OT:Kristy<br>P/N: Chantal/Mark   Loave: Et<br>PLAN: Commenced on Olanzapine depot                                     | 20/02/17 | DICIACCIO,N | 49.6  | A | 6   | 20 - 26 February 2017<br>20 - 26 March 2017<br>17 - 23 April 2017                                                                                                                                                                                                                                                                                                                                                                                                                                                                                                                                                                                                                                                                                                                                                                                                                                                                                                                                                                                                                                                                                                                                                                                                                                                                                                                                                                                                                                                                                                                                                                                                                                                                                                                                                                                                                                                                                                                                                                                                                                                              |