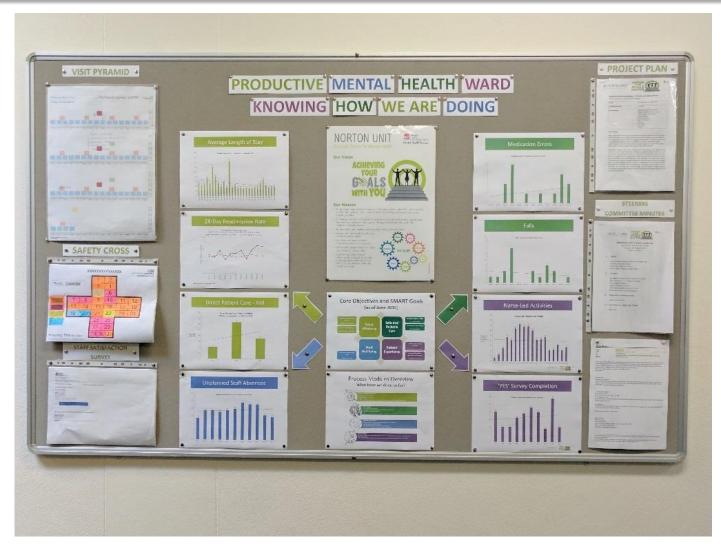

#### **Knowing How We Are Doing**

### Average Length of Stay

## Average Length of Stay - Actions

#### 28-Day Readmission Rate

#### Norton Unit - Average LoS vs. 28-Day Readmission Rate

### 28-Day Readmissions by Service

#### 28-Day Readmission Rate - Actions