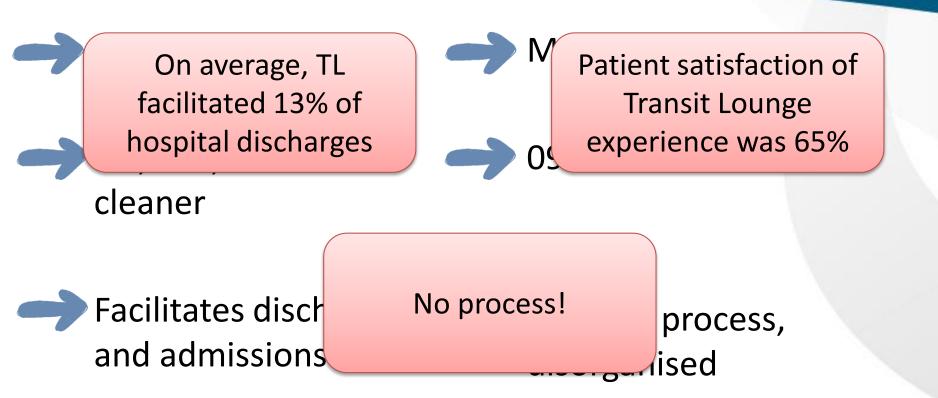

#### What have we done so far?

#### What are the results so far?

Monthly transfers through Transit Lounge

### What are the results so far?

## What are the results so far?