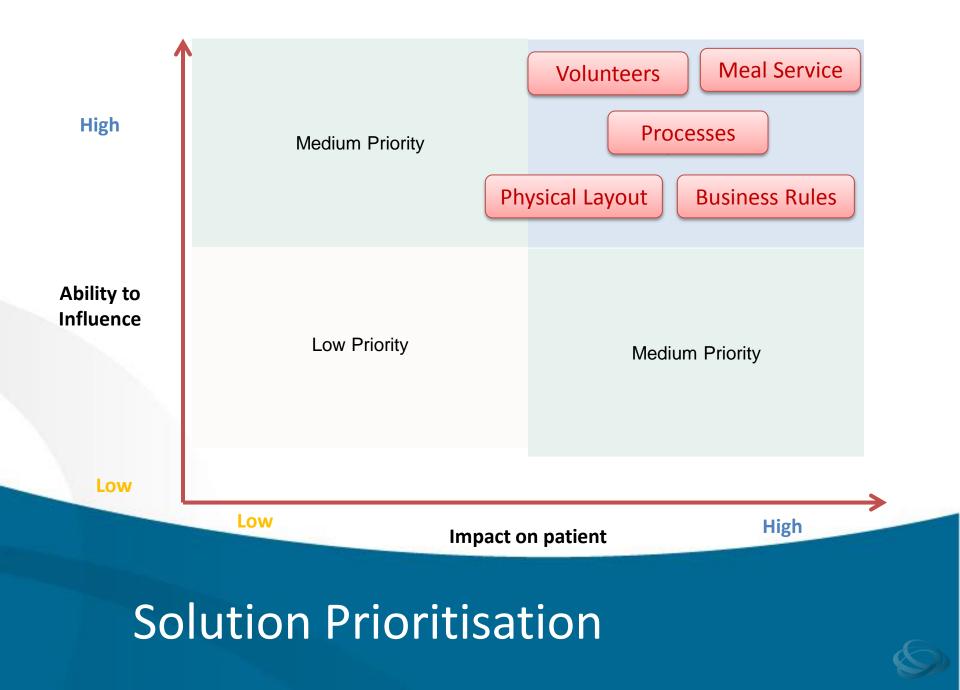

of patients reported an issue with having no tea and coffee service

**65%** of patients reported an issues with having no hot meals for lunch

## Closing hours

**36%** of staff raised concerns regarding limited opening hours

#### **Clinical Scope**

**51%** of ward staff stated they were unsure of the clinical scope in the TL

# **Physical Layout**

**50%** of patients reported concerns around the chaired area being far from the toilet and unable to visualise staff

**100%** of TL staff reported an issue with lack of visibility of patients in the chaired area.

# Solution Design Phase



# Peer Observation

- Liverpool and Westmead Hospitals



# Blitz Brainstorming

- NUMs, CNEs and RNs



# Weighted Voting

- NUMs, CNEs and RNs



# **Issues Prioritisation**

- NUMs, CNEs and RNs





## 'As is' Diagnostic Process Mapping



#### Our *NOW* process



| 🥑 Patier                                       | t Flow Portal -                                                                                                                                                                                                  | Internet Explorer |               |                              |             |                  |          |                |             |                   |                                         |  |  |  |
|------------------------------------------------|--------------------------------------------------------------------------------------------------------------------------------------------------------------------------------------------------------------