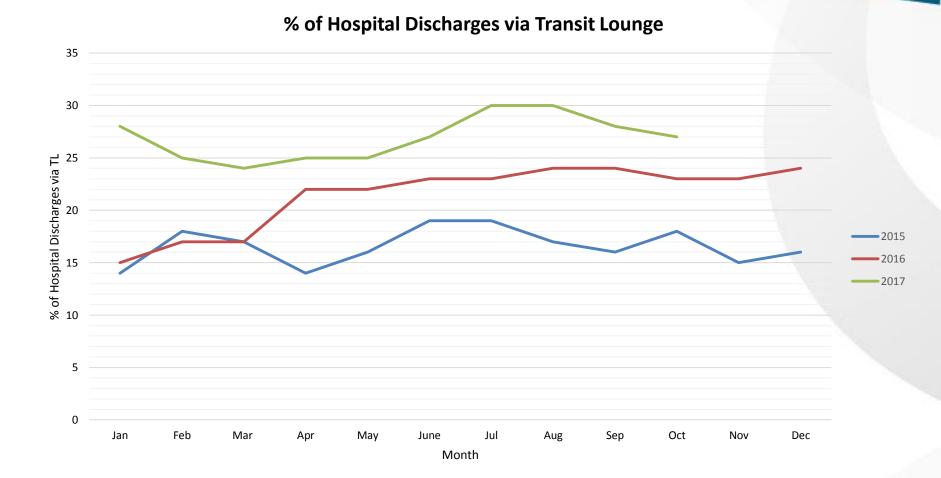

ounge Business Rules**

- Develop Business Rules that are easily accessed & supported by in-services, posters and marketing



# Establish profile with Healthshare for Transit Lounge

- This will enable hot meals to be delivered and allow Transit Lounge to have a morning/afternoon tea service

# Summary of key solutions



# **Utilise Hospital Volunteers**

- Help with Orientating patients to the Transit Lounge, talk with patients and assist them if needed. Improving contact and visibility of hospital staff



# **Removal of Partition Wall**

- Allow a more open environment with improved site lines, opportunity to improve capacity and layout



#### What have we done so far?



#### What are the results so far?

Monthly transfers through Transit Lounge



### What are the results so far?



## What are the results so far?



#### What is next?