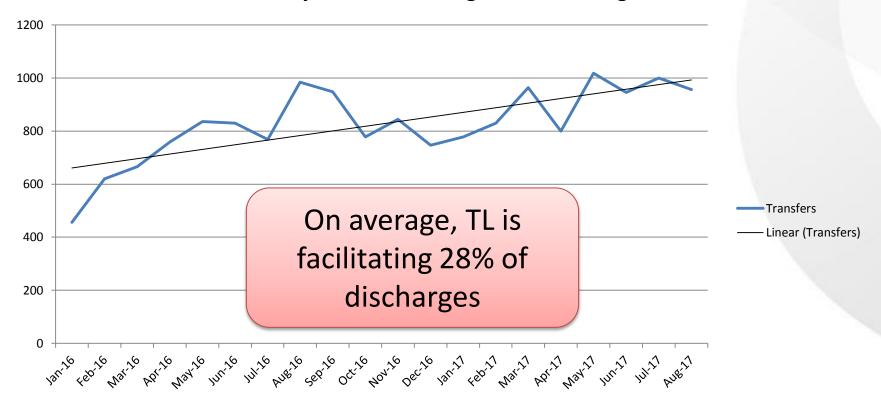

# Solution Summary



# **Transit Lounge Business Rules**

- Develop Business Rules that are easily accessed & supported by in-services, posters and marketing



# Establish profile with Healthshare for Transit Lounge

- This will enable hot meals to be delivered and allow Transit Lounge to have a morning/afternoon tea service

# Summary of key solutions



# **Utilise Hospital Volunteers**

- Help with Orientating patients to the Transit Lounge, talk with patients and assist them if needed. Improving contact and visibility of hospital staff



# **Removal of Partition Wall**

- Allow a more open environment with improved site lines, opportunity to improve capacity and layout



#### What have we done so far?



#### What are the results so far?

Monthly transfers through Transit Lounge



### What are the results so far?



## What are the results so far?



#### What is next?