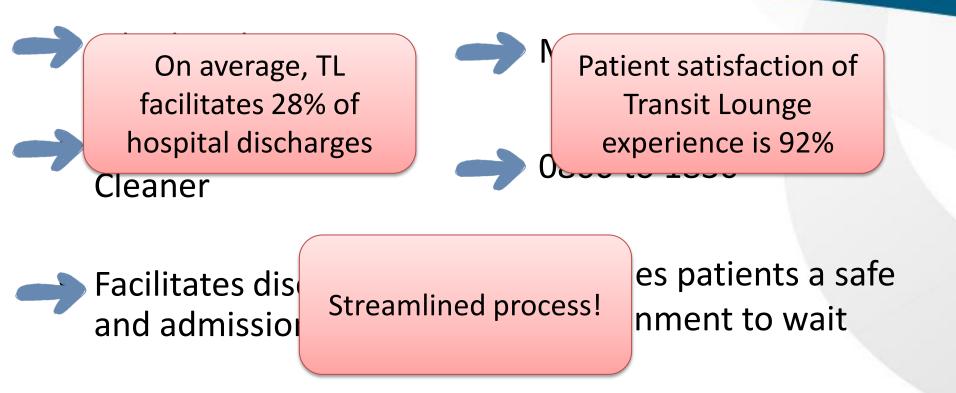

#### What have we done so far?

#### What are the results so far?

Monthly transfers through Transit Lounge

### What are the results so far?

## What are the results so far?