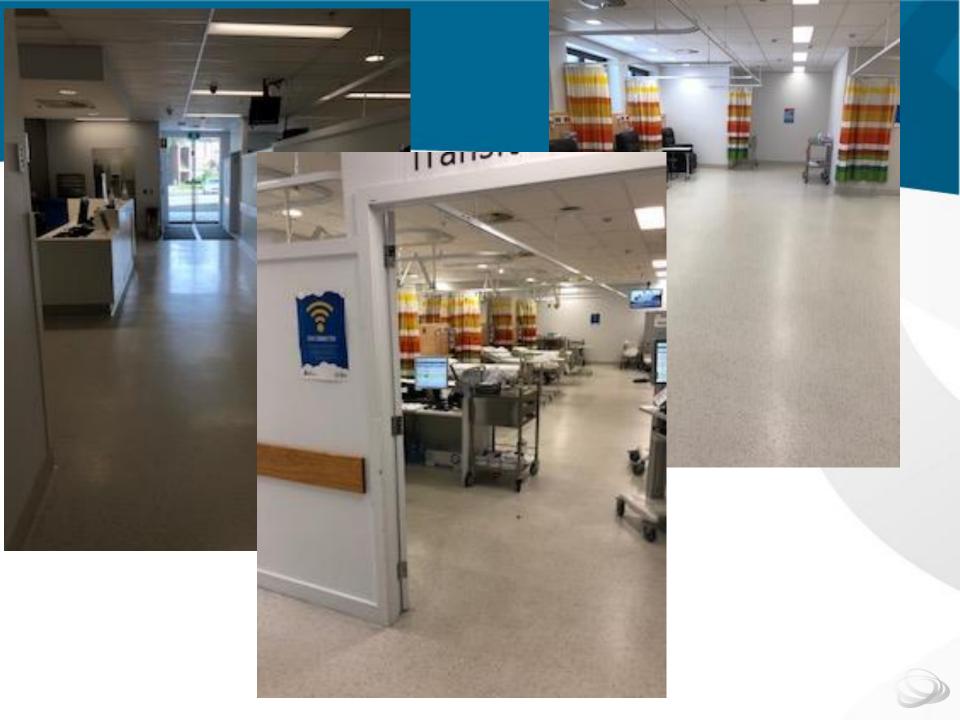

## What <u>WAS</u> the Transit Lounge?

# What is the Transit Lounge <u>NOW</u>?