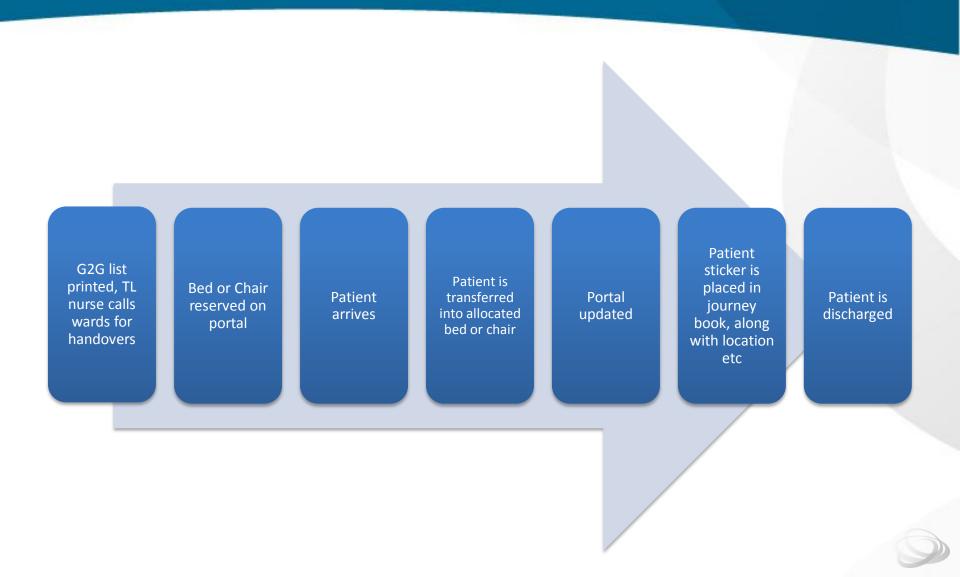

## 'As is' Diagnostic Process Mapping

#### Our *NOW* process

| 🥑 Patier                                       | t Flow Portal -                                                                                                                                                                                                  | Internet Explorer |               |                              |             |                  |          |                |             |                   |                                         |  |  |  |
|------------------------------------------------|------------------------------------------------------------------------------------------------------------------------------------------------------------------------------------------------------------------|-------------------|---------------|------------------------------|-------------|------------------|----------|----------------|-------------|-------------------|-----------------------------------------|--|--|--|
| 🔾 🗢 🎉 http://pfp.healthtech.nswhealth.net/pfp/ |                                                                                                                                                                                                                  |                   |               |                              |             |                  |          |                |             |                   |                                         |  |  |  |
| File                                           | File Edit View Favorites Tools Help                                                                                                                                                                              |                   |               |                              |             |                  |          |                |             |                   |                                         |  |  |  |
| *                                              | PatientFlowPortal v6.1.4.19007                                                                                                                                                                                   |                   |               |                              |             |                  |          |                |             |                   |                                         |  |  |  |
| EPJB:                                          | PJB: Northern Sydney Royal North Shore Hospital       TLR (Transit)       V       Select Ward       PAS       eMR       PTS       For any application issues contact the Statewide Service Desk on 1300 285 533. |                   |               |                              |             |                  |          |                |             |                   |                                         |  |  |  |
|                                                | pancy: 56<br>ients: 9                                                                                                                                                                                            |                   |               | # Expired EDI<br># With W4W: | ): ()<br>() |                  |          |                |             | 0<br>: <u>114</u> | Waiting in ED3-4hrs>4hrs>24hrsCTotal390 |  |  |  |
| Bed                                            | ID                                                                                                                                                                                                               | Surname           | Team Contact  | EDD                          | G2G         | DC Plan          | PTS      | DC Script      | DC Summary  | Diet              | Non Clinical Notes                      |  |  |  |
| 01                                             |                                                                                                                                                                                                                  | 5                 | Kavie 42323   | 15-11-17                     | Yes         | Hirondelle       | 4        | Completed      | Completed   | FULL              |                                         |  |  |  |
| 02                                             | T<br>Reserved                                                                                                                                                                                                    | CLINIC JENSEN     |               |                              |             |                  | 00       |                |             |                   |                                         |  |  |  |
| 02                                             | Reserved                                                                                                                                                                                                         | CLINIC JENSEN     |               |                              |             |                  |          |                |             |                   |                                         |  |  |  |
| 03                                             | Open                                                                                                                                                                                                             |                   |               |                              |             |                  |          |                |             |                   |                                         |  |  |  |
| 04                                             | H                                                                                                                                                                                                                |                   | 42475 Joshua  | 15-11-17                     | Yes         | Monetifiore NH   | 4.       | Completed      | Completed   | ENERH             |                                         |  |  |  |
| 05                                             | Open                                                                                                                                                                                                             |                   |               |                              |             |                  |          |                |             |                   |                                         |  |  |  |
|                                                |                                                                                                                                                                                                                  |                   |               |                              |             |                  |          |                |             |                   |                                         |  |  |  |
| 06                                             |                                                                                                                                                                                                                  |                   |               |                              |             | ADMISSION        |          |                | Not started |                   | JMO will R'v soon                       |  |  |  |
| 07                                             |                                                                                                                                                                                                                  |                   | 45761 Michael | 15-11-17                     | Yes         | Ester health n/h | <b>.</b> | Completed      | Completed   | FULL              |                                         |  |  |  |
| снов                                           | Unavail                                                                                                                                                                                                          |                   |               |                              |             |                  |          |                |             |                   |                                         |  |  |  |
| CH09                                           |                                                                                                                                                                                                                  |                   | 45593         | 15-11-17                     | No          | Home -daughter   |          | In Pharmacy    | Completed   | FULL              |                                         |  |  |  |
|                                                |                                                                                                                                                                                                                  |                   | 43333         | 10 11 17                     | NO          | nome uaughter    |          | In Flat lacy   | completed   | IULL              |                                         |  |  |  |
| CH10                                           | Open                                                                                                                                                                                                             |                   |               |                              |             |                  |          |                |             |                   |                                         |  |  |  |
| СН11                                           |                                                                                                                                                                                                                  |                   | Ariella 45787 | 15-11-17                     | Yes         | Pt transport     | <b>.</b> | Nil Meds R     | Completed   | DIAB              |                                         |  |  |  |
| СН12                                           | Open                                                                                                                                                                                                             |                   |               |                              |             | ,                |          |                |             |                   |                                         |  |  |  |
| 0110                                           |                                                                                                                                                                                                                  |                   | 5-11 40 400   | 45 44 47                     |             |                  |          | 0              | 0           |                   |                                         |  |  |  |
| CH13                                           |                                                                                                                                                                                                                  |                   | Esther 42438  | 15-11-17                     | Yes         | Home -friend     |          | Completed      | Completed   | FULL              |                                         |  |  |  |
| CH14                                           |                                                                                                                                                                                                                  | 0                 |               | 16-11-17                     | No          | Home - Family    |          | In Pharmacy    | In Progress | FULL              | txt paged dr 1428                       |  |  |  |
| СН15                                           | Open                                                                                                                                                                                                             |                   |               |                              |             |                  |          |                |             |                   |                                         |  |  |  |
| V1                                             |                                                                                                                                                                                                                  |                   |               | 15-11-17                     | No          | Home -family     |          | In Pharmacy    | In Progress | DIAB              | txt pgd re sign off @ 1455              |  |  |  |
|                                                |                                                                                                                                                                                                                  |                   |               | 10 11 17                     | NO          | nome ranny       |          | In Fliatiliacy | In Frogress | 2010              |                                         |  |  |  |
|                                                |                                                                                                                                                                                                                  |                   |               |                              |             |                  |          |                |             |                   |                                         |  |  |  |
|                                                |                                                                                                                                                                                                                  |                   |               |                              |             |                  |          |                |             |                   |                                         |  |  |  |
|                                                |                                                                                                                                                                                                                  |                   |               |                              |             |                  |          |                |             |                   |                                         |  |  |  |