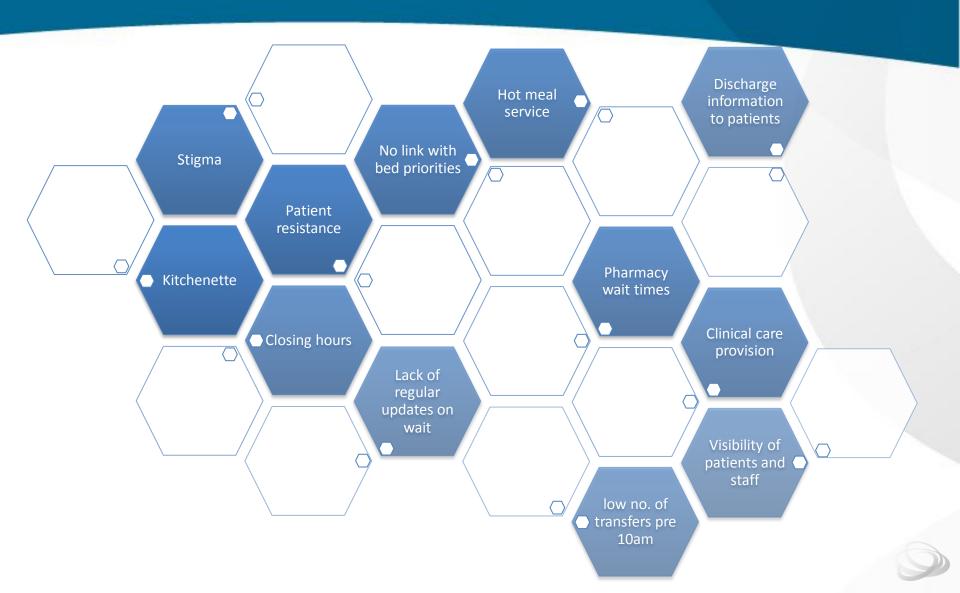

# Diagnostics issues log

# **Diagnostic Phase summary**

#### **Food Service**

**40%** of patients reported an issue with having no tea and coffee service

**65%** of patients reported an issues with having no hot meals for lunch

## Closing hours

**36%** of staff raised concerns regarding limited opening hours

#### **Clinical Scope**

**51%** of ward staff stated they were unsure of the clinical scope in the TL

# **Physical Layout**

**50%** of patients reported concerns around the chaired area being far from the toilet and unable to visualise staff

**100%** of TL staff reported an issue with lack of visibility of patients in the chaired area.