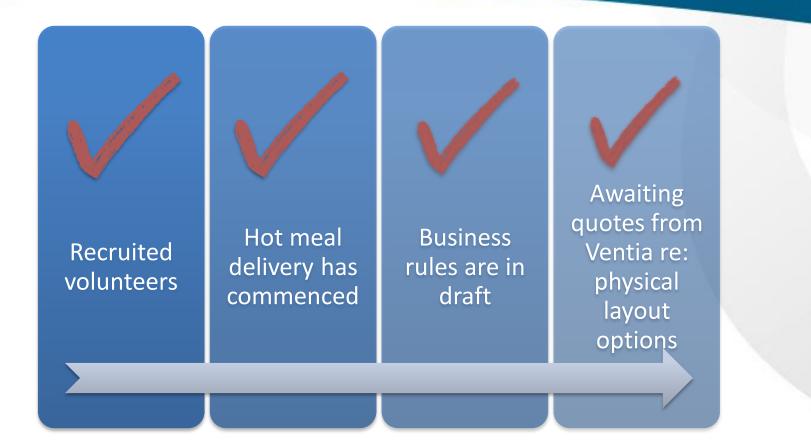

5%                  |

Afstart 🧟 🚞 💽 🕂 関

0 ★ 😨 📓 @ O 🗐 ()) 5.05 PM 15/11/2017

# Solution Summary



# **Transit Lounge Business Rules**

- Develop Business Rules that are easily accessed & supported by in-services, posters and marketing



# Establish profile with Healthshare for Transit Lounge

- This will enable hot meals to be delivered and allow Transit Lounge to have a morning/afternoon tea service

# Summary of key solutions



# **Utilise Hospital Volunteers**

- Help with Orientating patients to the Transit Lounge, talk with patients and assist them if needed. Improving contact and visibility of hospital staff



# **Removal of Partition Wall**

- Allow a more open environment with improved site lines, opportunity to improve capacity and layout



#### What have we done so far?



#### What are the results so far?

Monthly transfers through Transit Lounge



### What are the results so far?



## What are the results so far?



#### What is next?