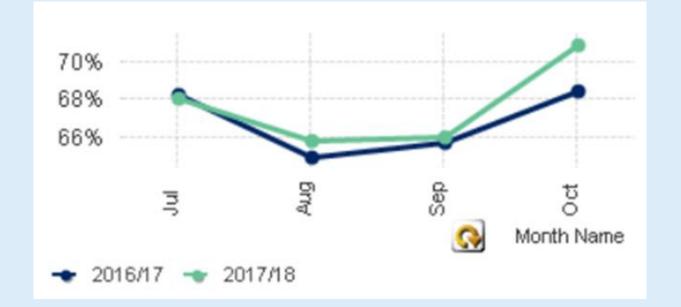

## we....

- Predicted an increase of acute admissions
- Increased activity for overnight beds by

13% Oct 2017 & 12% in 2016/17

- = 25% activity increase in two years
- Increased transfers in compared to previous year.
- Experienced a decrease in private patients wanting to transfer to the Private facility.