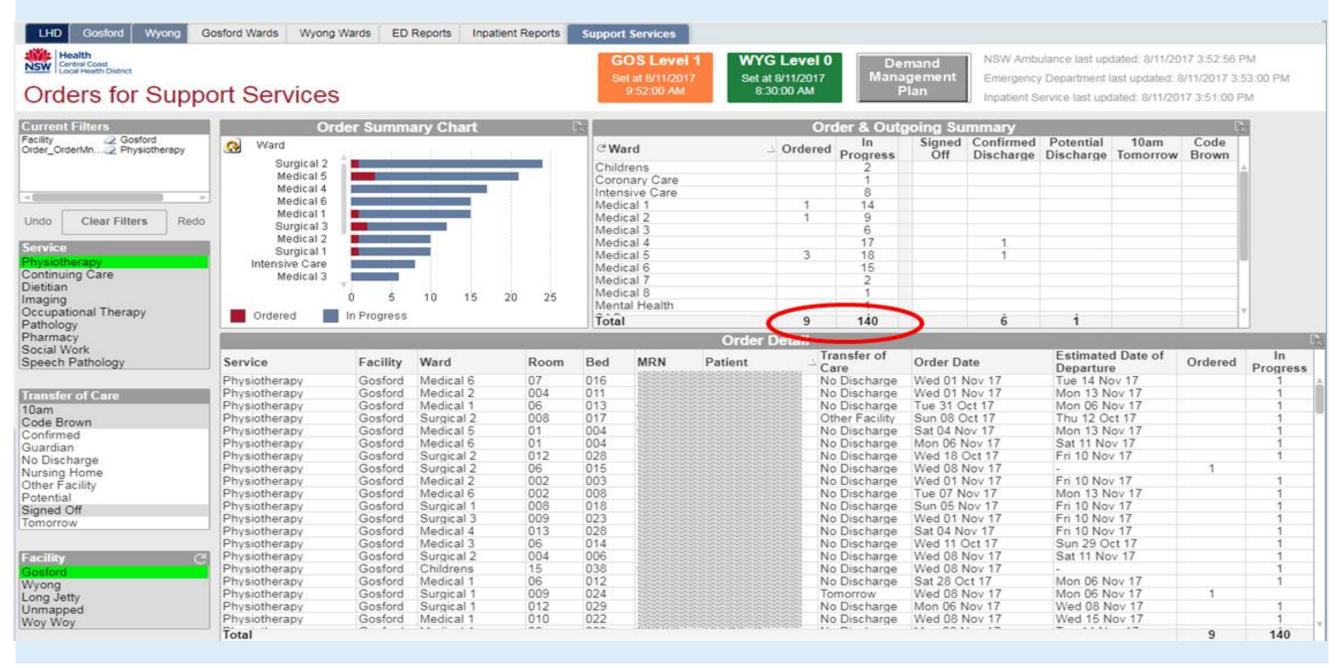

#### WHOLE OF HOSPITAL PROGRAM

Please enact your escalation plan according to action card.- Focus on discharges required. Currently tracking 30 short of target.

LHD Gosford Wyong Gosford Wards Wyong Wards ED Reports Inpatient Reports Support

Support Services

#### Gosford Hospital - Business Operations Board

GOS Level 1 Set at 8/11/2017 9:52:00 AM

Demand Management Plan NSW Ambulance last updated: 8/11/2017 3:48:52 PM
Emergency Department last updated: 8/11/2017 3:48:00 PM
Inpatient Service last updated: 8/11/2017 3:46:00 PM