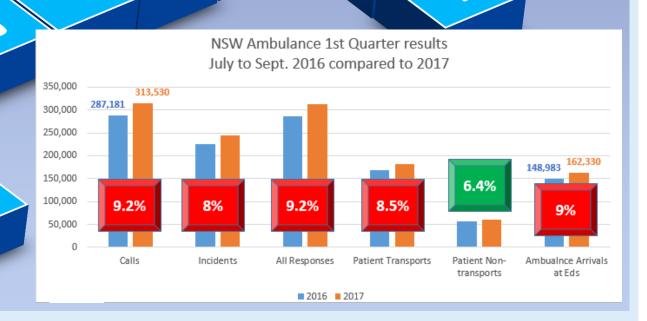

#### WHOLE OF HEALTH

NSW Ambulance

Every

65.23

**2017** 

Make the right call

ARRIVALS

13.21

132.71

and responded to the community

IMPROVING ACCESS TO CARE