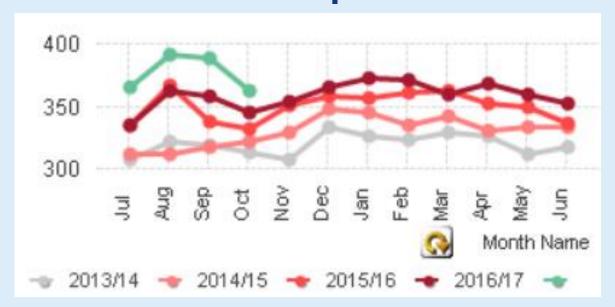

## we....

- Predicted an increase of acute admissions
- Increased activity for overnight beds by

13% Oct 2017 & 12% in 2016/17

- = 25% activity increase in two years
- Increased transfers in compared to previous year.
- Experienced a decrease in private patients wanting to transfer to the Private facility.