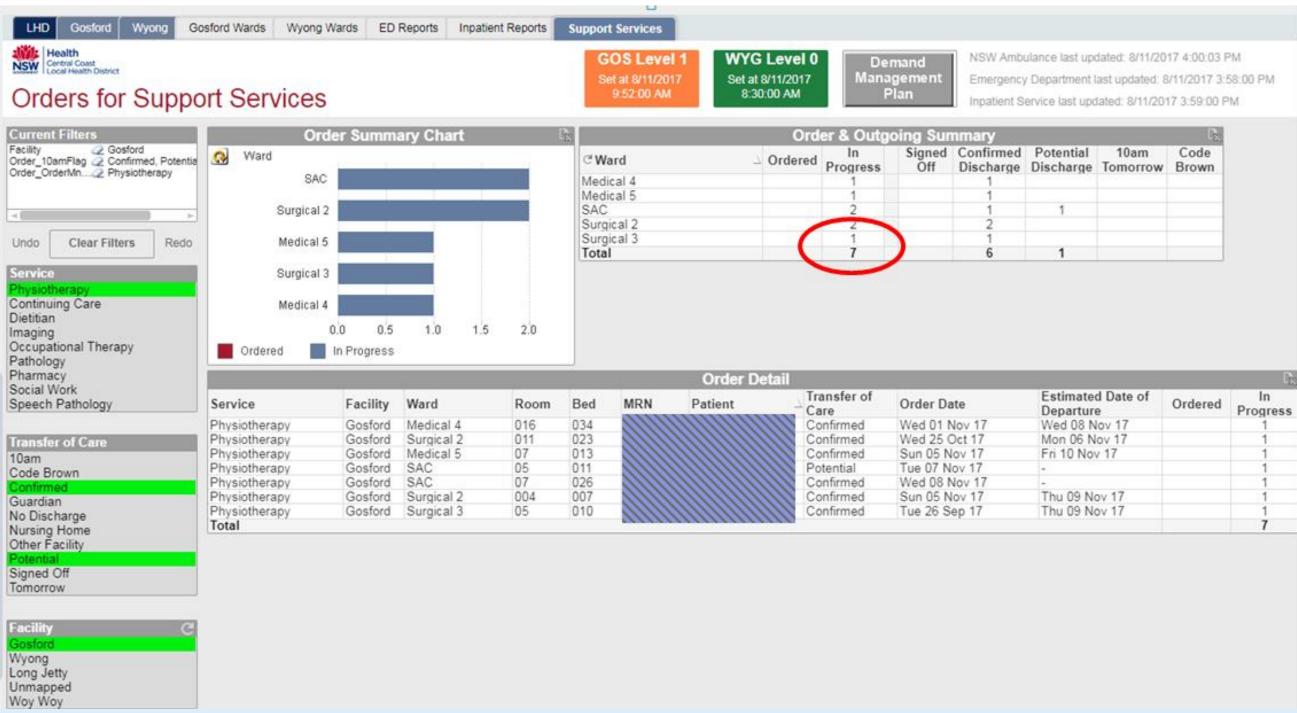

| Core actions to be taken by the department when the LHD is at Level 3 (BL escalation                                                                                                      |  |  |  |  |  |  |
|                                                                                                                                                                                                                                         |                                             | Continue Red (Level 2) Actions                                                                                                                                                            |  |  |  |  |  |  |





## Support Services (AH, Imaging, Pathology)









#### WHOLE OF HOSPITAL PROGRAM









## Medical Teams review their patients

| Ward Summary                  | Clinician & Patients |                             |