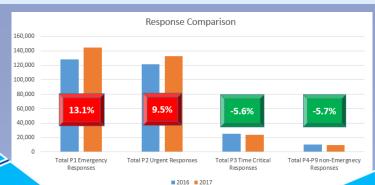

## we....

- Predicted an increase of acute admissions
- Increased activity for overnight beds by

13% Oct 2017 & 12% in 2016/17

- = 25% activity increase in two years
- Increased transfers in compared to previous year.
- Experienced a decrease in private patients wanting to transfer to the Private facility.