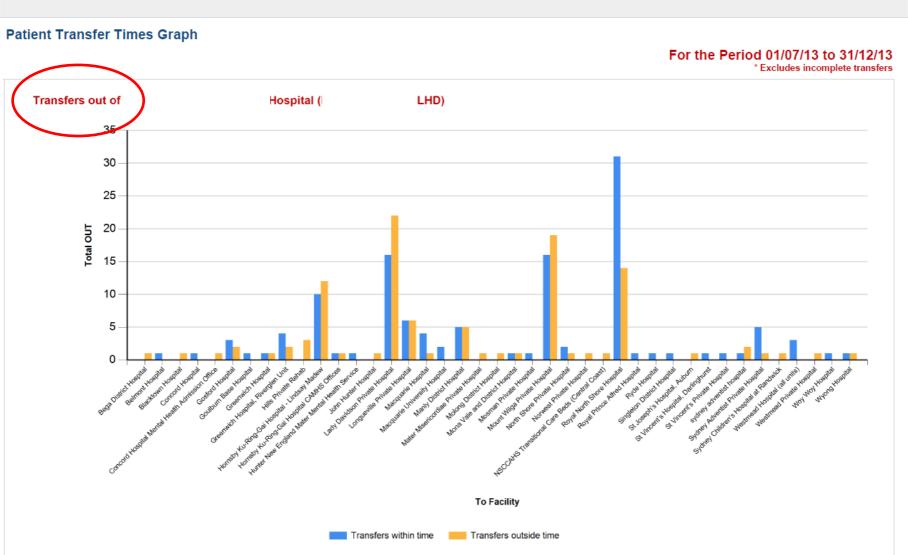

## Overview

PFP Reports Functionality

**Estimated Date of Discharge** 

**Predictive Tool Planning** 

**Discharge Targets** 

Waiting for What

**Inter Hospital Transfers** 

| Definition of Transfe                               | ers – IHT Reports                                                                                                                                           |                                                                                                                                                                                                      |
|-----------------------------------------------------|-------------------------------------------------------------------------------------------------------------------------------------------------------------|------------------------------------------------------------------------------------------------------------------------------------------------------------------------------------------------------|
| Report Name                                         | Definition                                                                                                                                                  | Usage                                                                                                                                                                                                |
| Inter Hospital<br>Transfers – Hourly<br>Performance | Provides a snapshot taken each hour of the total number of Transfers IN and OUT of a selected facility in table and graph format.                           | Allows Patient Flow Managers and<br>Hospital Executives to monitor IHT transfer<br>performance to better manage the<br>planning of flows in and out of a facility.                                   |
| Inter Hospital Transfer<br>Records                  | Displays all information related to each Inter-Hospital Transfer record that was initiated into or out of a specific facility in a user defined date range. | Analyse the data to better understand trends and patterns for a facility's demand.                                                                                                                   |
| Patient Open<br>Transfers                           | Report that provides information on all outgoing and incoming open transfers within a specific facility.                                                    | Can be used as a contemporary carry around list of expected transfers at meetings and for hospital reporting.                                                                                        |
| Patient Open Transfers<br>by LHD                    | Report that provides information on all outgoing and incoming open transfers within a specific LHD.                                                         | Can be used as a contemporary carry around list of expected transfers at meetings and for hospital and LHD reporting.                                                                                |
| Patient Transfer<br>Cancellations                   | Report of all transfers that were cancelled (i.e. not completed) within a given date range for a specific facility.                                         | To look retrospectively at cancelled transfers, the reasons for cancellation and analysis of waits.                                                                                                  |
| Patient Transfer Times                              | Reports on the time taken to complete all incoming and outgoing transfers at a specific facility.                                                           | Can be used for:  Hospital reporting to identify patients who breached Urgency Category transfer times.  Searching for a specific completed patient transfer.                                        |
| Patient Transfer Times<br>Graph                     | Graphs of completed in and out transfers by hospital and urgency category within and outside an allocated timeframe for a specific facility.                | Provides accessible information indicating the:  Frequency of transfers meeting transfer time benchmarks.  Sending and receiving hospitals are not meeting the Urgency Category transfer timeframes. |
| Patients IN-OUT                                     | Number of completed patient Inter-Hospital transfers between a specified date range by Speciality and Urgency Category for a specific facility.             | Provides a summary of main transfer specialities and urgency category. Can assist in demand and capacity planning for incoming and outgoing specialities.                                            |