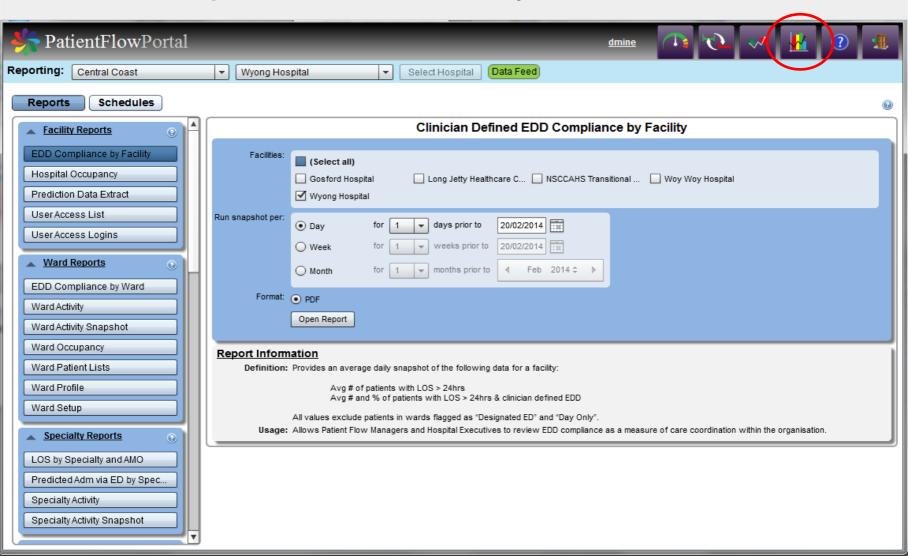

### Bed Board – Estimated Date of Discharge

#### Clinician Defined EDD Compliance by Facility LHD

Daily Snapshot for the Period 01/01/2014 to 31/01/2014

| Facility | Indicator                                             | 01/01/14  | 02/01/14 | 03/01/14 | 04/01/14 | 05/01/14 | 06/01/14 | 07/01/14 |
|----------|-------------------------------------------------------|-----------|----------|----------|----------|----------|----------|----------|
| racility | nidicator                                             | Wednesday | Thursday | Friday   | Saturday | Sunday   | Monday   | Tuesday  |
|          | Avg. No. Pts with LOS > 24hrs                         | 80        | 85       | 88       | 91       | 94       | 98       | 96       |
| Hospital | Avg. No. Pts with LOS > 24hrs & Clinician Defined EDD | 70        | 81       | 87       | 87       | 84       | 93       | 95       |
|          | Avg. % Pts with LOS > 24hrs & Clinician Defined ED    |           | 95.3     | 98.9     | 95.6     | 89.4     | 94.9     | 99.0     |