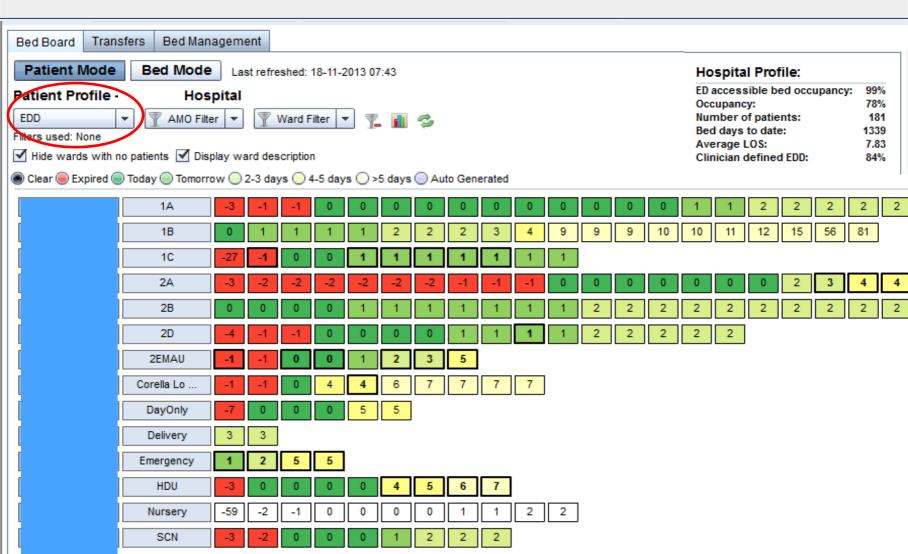

27 February 2014



# Overview

#### **PFP Reports Functionality**

**Estimated Date of Discharge** 

**Predictive Tool Planning** 

**Discharge Targets** 

Waiting for What

**Inter Hospital Transfers** 



#### WoH Program - Data Master Class

"The Patient Flow Portal is an operational tool which takes live patient data from a Hospital's Patient Administration System (PAS) allowing clinicians, the patient flow team and Hospital executives to make decisions about flow in a real time environment"



### PFP Reports Functionality



### PFP Reports Functionality



# Overview

PFP Reports Functionality

#### **Estimated Date of Discharge**

**Predictive Tool Planning** 

**Discharge Targets** 

Waiting for What

**Inter Hospital Transfers** 



### Bed Board – Estimated Date of Discharge



#### Clinician Defined EDD Compliance by Facility LHD

Daily Snapshot for the Period 01/01/2014 to 31/01/2014

| Facility | Indicator                                             | 01/01/14  | 02/01/14 | 03/01/14 | 04/01/14 | 05/01/14 | 06/01/14 | 07/01/14 |
|----------|-------------------------------------------------------|-----------|----------|----------|----------|----------|----------|----------|
| racility | nidicator                                             | Wednesday | Thursday | Friday   | Saturday | Sunday   | Monday   | Tuesday  |
|          | Avg. No. Pts with LOS > 24hrs                         | 80        | 85       | 88       | 91       | 94       | 98       | 96       |
| Hospital | Avg. No. Pts with LOS > 24hrs & Clinician Defined EDD | 70        | 81       | 87