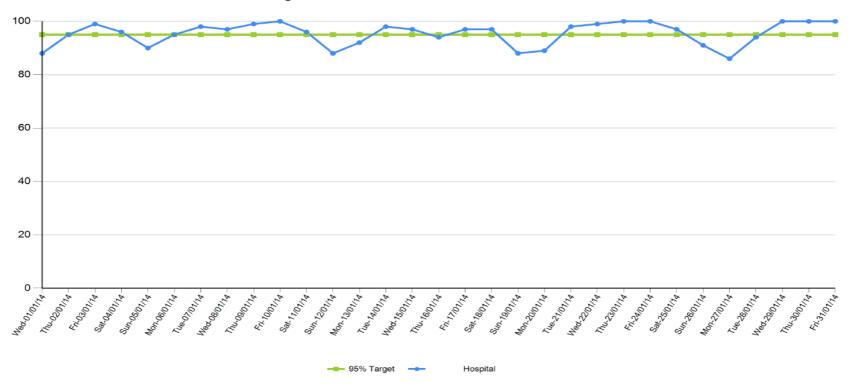

#### >=95% Compliance

Daily Snapshot for the Period 01/01/2014 to 31/01/2014

Avg. % Pts with LOS > 24hrs & Clinician Defined EDD

Clinician Defined EDD Compliance by Ward

#### Daily Snapshot for the Period 11/02/2014 to 20/02/2014

LHD) - Avg. % Pts with LOS > 24hrs & Clinician Defined EDD by Wards

| Ward Code and Description | 11/02/14 | 12/02/14  | 13/02/14 | 14/02/14 | 15/02/14 | 16/02/14 | 17/02/14 |
|---------------------------|----------|-----------|----------|----------|----------|----------|----------|
| ward Code and Description | Tuesday  | Wednesday | Thursday | Friday   | Saturday | Sunday   | Monday   |
| 1A - 1A                   | 99.8     | 95.8      | 97.0     | 98.5     | 89.4     | 77.9     | 87.6     |
| 1B - 1B                   | 100.0    | 100.0     | 100.0    | 100.0    | 100.0    | 100.0    | 100.0    |
| 1C - 1C                   | 100.0    | 100.0     | 100.0    | 100.0    | 88.7     | 46.8     | 67.2     |
| 2A - 2A                   | 100.0    | 98.8      | 97.5     | 90.8     | 84.9     | 78.3     | 88.0     |
| 2B - 2B                   | 100.0    | 100.0     | 100.0    | 100.0    | 96.6     | 83.1     | 93.2     |
| 2D - 2D                   | 100.0    | 100.0     | 100.0    | 100.0    | 100.0    | 100.0    | 100.0    |

#### >=95% Compliance

| 18/02/14 | 19/02/14                                 | 20/02/14                                                                                                                                                                     |
|----------|------------------------------------------|------------------------------------------------------------------------------------------------------------------------------------------------------------------------------|
| Tuesday  | Wednesday                                | Thursday                                                                                                                                                                     |
| 98.6     | 97.3                                     | 97.6                                                                                                                                                                         |
| 100.0    | 100.0                                    | 100.0                                                                                                                                                                        |
| 100.0    | 100.0                                    | 100.0                                                                                                                                                                        |
| 100.0    | 99.7                                     | 97.6                                                                                                                                                                         |
| 100.0    | 100.0                                    | 100.0                                                                                                                                                                        |
| 100.0    | 100.0                                    | 100.0                                                                                                                                                                        |
|          | 98.6<br>100.0<br>100.0<br>100.0<br>100.0 | Tuesday         Wednesday           98.6         97.3           100.0         100.0           100.0         100.0           100.0         99.7           100.0         100.0 |