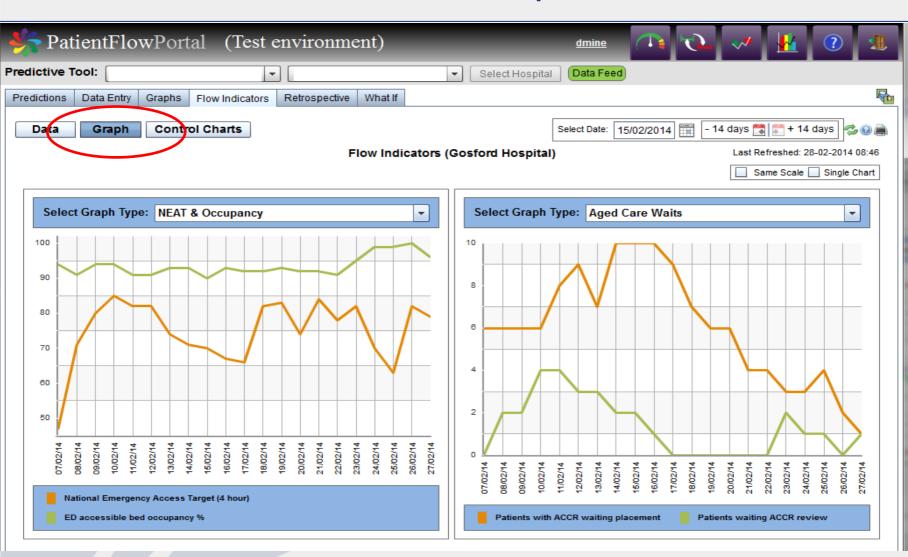

#### PFP Predictive Tool – Flow Indicators

#### Flow Indicators

Last Refreshed: 28-02-2014 08:46

|                                                 | P         | Sat      | Sun      | Mon      | Tue      | Wed      | Thu      | Fri      | Sat      | Sun      | Mon      | Tue      | Wed      | Thu      | Fri      |
|-------------------------------------------------|-----------|----------|----------|----------|----------|----------|----------|----------|----------|----------|----------|----------|----------|----------|----------|
| Flow Indicators<br>Data Entry                   | Threshold | 15/02/14 | 16/02/14 | 17/02/14 | 18/02/14 | 19/02/14 | 20/02/14 | 21/02/14 | 22/02/14 | 23/02/14 | 24/02/14 | 25/02/14 | 26/02/14 | 27/02/14 | 28/02/14 |
| National Emergency Access Target (4 hour)       | 81        | 70       | 67       | 66       | 82       | 83       | 74       | 84       | 78       | 82       | 70       | 63       | 82       | 79       |          |
| ED accessible bed occupancy %                   | 85        | 90       | 93       | 92       | 92       | 93       | 92       | 92       | 91       | 95       | 99       | 99       | 100      | 96       | 99       |
| Patients over 9 days                            | 95        | 107      | 111      | 106      | 97       | 90       | 87       | 88       | 95       | 102      | 105      | 100      | 90       | 93       | 100      |
| Patients with ACCR waiting placement            | 5         | 10       | 10       | 9        | 7        | 6        | 6        | 4        | 4        | 3        | 3        | 4        | 2        | 1        |          |
| Patients waiting ACCR review                    | 3         | 2        | 1        | 0        | 0        | 0        | 0        | 0        | 0        | 2        | 1        | 1        | 0        | 1        |          |
| Patients accepted for rehab waiting a Bed       | 5         | 1        | 1        | 1        | 3        | 5        | 3        | 2        | 2        | 2        | 2        | 1        | 1        | 1        | 1        |
| Patients waiting rehab consult                  | 5         | 4        | 2        | 1        | 0        | 0        | 0        | 0        | 0        | 0        | 2        | 2        | 2        | 1        |          |
| Patients with MRO                               | 30        | 43       | 37       | 42       | 41       | 42       | 32       | 30       | 32       | 31       | 28       | 29       | 27       | 25       |          |
| Inpatients waiting surgery/procedure            | 4         | 2        | 1        | 1        | 1        | 0        | 0        | 0        | 0        | 0        | 2        | 2        | 1        | 1        |          |
| Patients requiring cardiac monitoring           | 18        | 13       | 14       | 14       | 14       | 12       | 13       | 15       | 18       | 15       | 15       | 21       | 22       | 21       |          |
| Patients ready for transfer to another Facility | 2         | 32       | 30       | 32       | 24       | 27       | 24       | 24       | 24       | 25       | 19       | 18       | 18       | 18       | 18       |
| Patients awaiting transfer into Facility        | 5         |          |          | 3        | 3        | 3        | 1        |          |          |          |          |          | 3        | 2        |          |
| Patients with Waiting For What Reasons          | 45        | 47       | 45       | 51       | 55       | 59       | 60       | 49       | 44       | 42       | 42       | 34       | 30       | 28       | 24       |