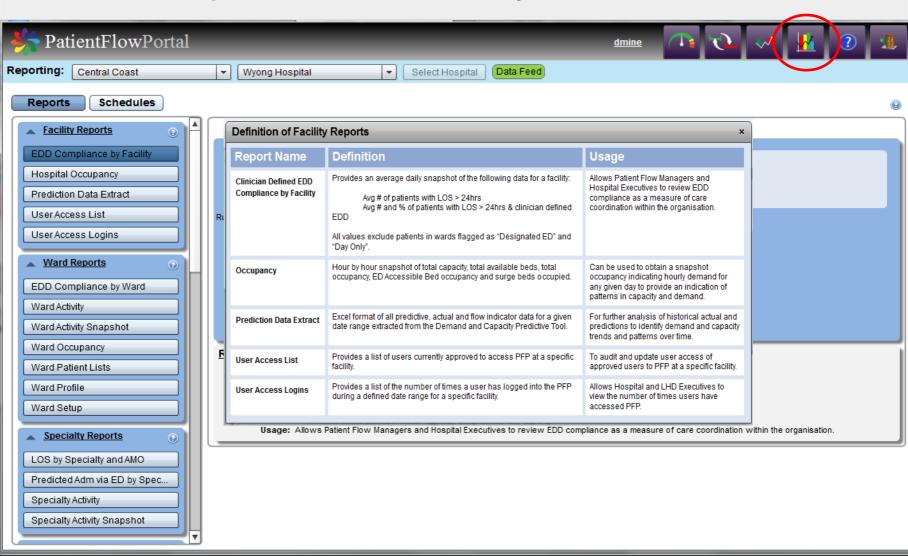

### Bed Board – Estimated Date of Discharge

#### Clinician Defined EDD Compliance by Facility LHD

Daily Snapshot for the Period 01/01/2014 to 31/01/2014

| Facility | Indicator                                             | 01/01/14  | 02/01/14 | 03/01/14 | 04/01/14 | 05/01/14 | 06/01/14 | 07/01/14 |
|----------|-------------------------------------------------------|-----------|----------|----------|----------|----------|----------|----------|
| racility | nidicator                                             | Wednesday | Thursday | Friday   | Saturday | Sunday   | Monday   | Tuesday  |
|          | Avg. No. Pts with LOS > 24hrs                         | 80        | 85       | 88       | 91       | 94       | 98       | 96       |
| Hospital | Avg. No. Pts with LOS > 24hrs & Clinician Defined EDD | 70        | 81       | 87       | 87       | 84       | 93       | 95       |
|          | Avg. % Pts with LOS > 24hrs & Clinician Defined ED    |           | 95.3     | 98.9     | 95.6     | 89.4     | 94.9     | 99.0     |