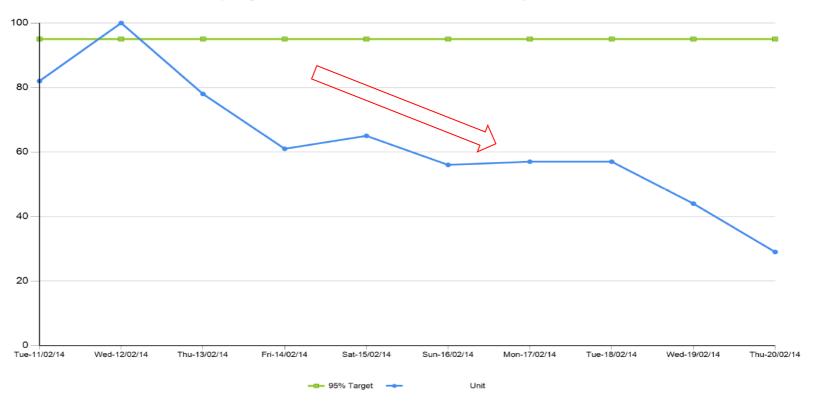

#### >=95% Compliance

Daily Snapshot for the Period 01/01/2014 to 31/01/2014

Avg. % Pts with LOS > 24hrs & Clinician Defined EDD

Clinician Defined EDD Compliance by Ward