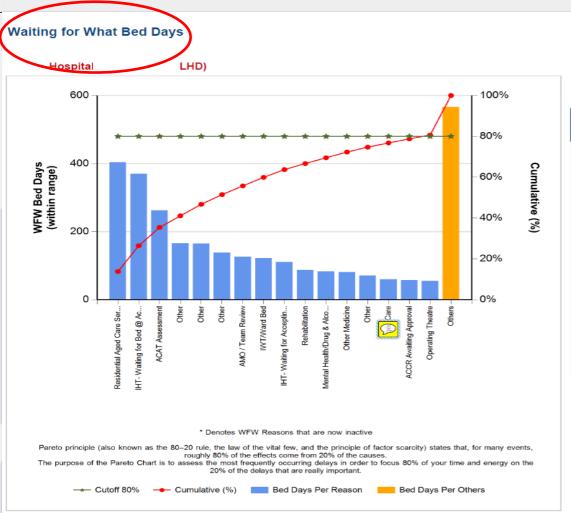

### Reports - Waiting For What. Bed Days.

#### For the Period 01/07/13 to 18/11/13

#### Bed Days Used per Waiting for What Reason

| Hospital                                                      | LHD)                              |                   |              |
|---------------------------------------------------------------|-----------------------------------|-------------------|--------------|
| Reasons                                                       | WFW Bed<br>Days<br>(within range) | Cumulative<br>(%) | Total<br>(%) |
| Out of Hospital Referral: Residential Aged<br>Care Service    | 404                               | 14%               | 14%          |
| Transfer/Transport: IHT- Waiting for Bed @ Accepting Facility | 370                               | 27%               | 13%          |
| Out of Hospital Referral: ACAT Assessment                     | 262                               | 36%               | 9%           |
| Out of Hospital Referral: Other                               | 166                               | 42%               | 6%           |
| Diagnostics/Treatment: Other                                  | 165                               | 48%               | 6%           |
| Transfer/Transport: Other                                     | 138                               | 53%               | 5%           |
| Diagnostics/Treatment: AMO / Team<br>Review                   | 126                               | 57%               | 4%           |
| Transfer/Transport: IWT/Ward Bed                              | 122                               | 61%               | 4%           |
| Transfer/Transport: IHT- Waiting for<br>Accepting Facility    | 111                               | 65%               | 4%           |
| Consults: Rehabilitation                                      | 87                                | 68%               | 3%           |
| Consults: Mental Health/Drug & Alcohol                        | 83                                | 71%               | 3%           |
| Consults: Other Medicine                                      | 81                                | 74%               | 3%           |
| Discharge Process: Other                                      | 71                                | 76%               | 2%           |
| Consults: Aged Care                                           | 60                                | 78%               | 2%           |
| Out of Hospital Referral: ACCR Awaiting<br>Approval           | 58                                | 80%               | 2%           |
| Diagnostics/Treatment: Operating Theatre                      | 55                                | 82%               | 2%           |
| Others                                                        | 566                               | 100%              | 18%          |