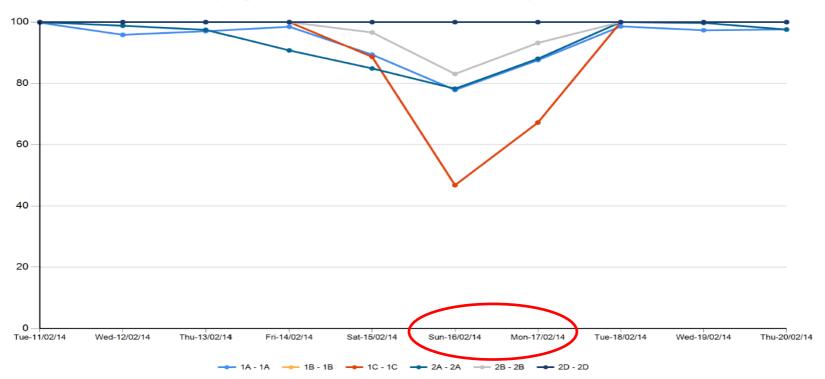

#### Daily Snapshot for the Period 11/02/2014 to 20/02/2014

LHD) - Avg. % Pts with LOS > 24hrs & Clinician Defined EDD by Wards

| Ward Code and Description | 11/02/14 | 12/02/14  | 13/02/14 | 14/02/14 | 15/02/14 | 16/02/14 | 17/02/14 |
|---------------------------|----------|-----------|----------|----------|----------|----------|----------|
| ward Code and Description | Tuesday  | Wednesday | Thursday | Friday   | Saturday | Sunday   | Monday   |
| 1A - 1A                   | 99.8     | 95.8      | 97.0     | 98.5     | 89.4     | 77.9     | 87.6     |
| 1B - 1B                   | 100.0    | 100.0     | 100.0    | 100.0    | 100.0    | 100.0    | 100.0    |
| 1C - 1C                   | 100.0    | 100.0     | 100.0    | 100.0    | 88.7     | 46.8     | 67.2     |
| 2A - 2A                   | 100.0    | 98.8      | 97.5     | 90.8     | 84.9     | 78.3     | 88.0     |
| 2B - 2B                   | 100.0    | 100.0     | 100.0    | 100.0    | 96.6     | 83.1     | 93.2     |
| 2D - 2D                   | 100.0    | 100.0     | 100.0    | 100.0    | 100.0    | 100.0    | 100.0    |

#### >=95% Compliance

| 18/02/14 | 19/02/14                                 | 20/02/14                                                                                                                                                                     |
|----------|------------------------------------------|------------------------------------------------------------------------------------------------------------------------------------------------------------------------------|
| Tuesday  | Wednesday                                | Thursday                                                                                                                                                                     |
| 98.6     | 97.3                                     | 97.6                                                                                                                                                                         |
| 100.0    | 100.0                                    | 100.0                                                                                                                                                                        |
| 100.0    | 100.0                                    | 100.0                                                                                                                                                                        |
| 100.0    | 99.7                                     | 97.6                                                                                                                                                                         |
| 100.0    | 100.0                                    | 100.0                                                                                                                                                                        |
| 100.0    | 100.0                                    | 100.0                                                                                                                                                                        |
|          | 98.6<br>100.0<br>100.0<br>100.0<br>100.0 | Tuesday         Wednesday           98.6         97.3           100.0         100.0           100.0         100.0           100.0         99.7           100.0         100.0 |

#### Clinician Defined EDD Compliance by Ward

Daily Snapshot for the Period 11/02/2014 to 20/02/2014

LHD) - Avg. % Pts with LOS > 24hrs & Clinician Defined EDD by Wards