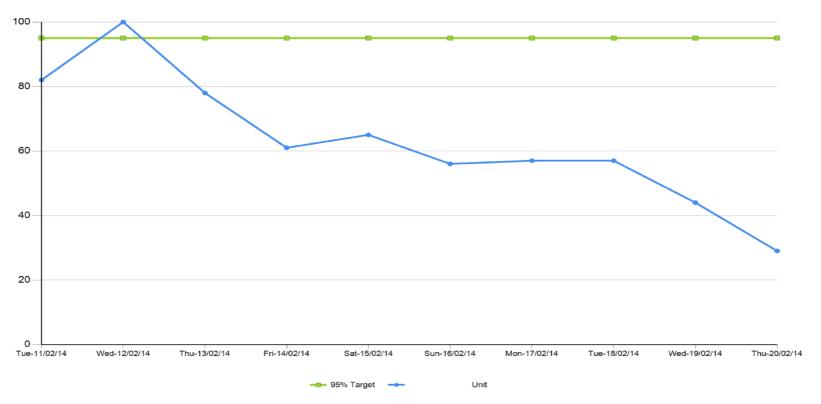

#### >=95% Compliance

Daily Snapshot for the Period 01/01/2014 to 31/01/2014

Avg. % Pts with LOS > 24hrs & Clinician Defined EDD

Clinician Defined EDD Compliance by Ward