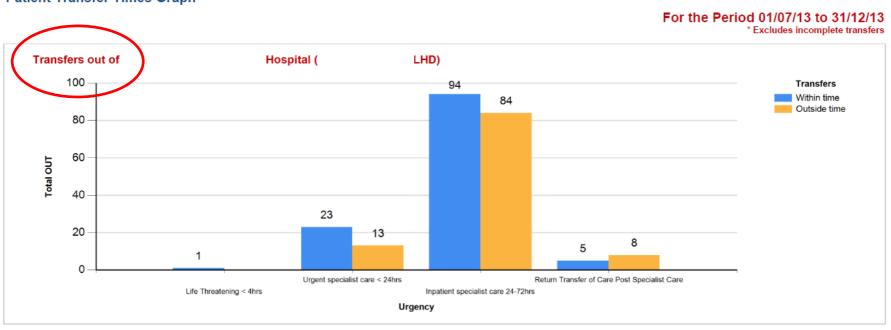

## Overview

PFP Reports Functionality

**Estimated Date of Discharge** 

**Predictive Tool Planning** 

**Discharge Targets** 

Waiting for What

**Inter Hospital Transfers** 

| Definition of Transfe                               | ers – IHT Reports                                                                                                                                           |                                                                                                                                                                                                      |
|-----------------------------------------------------|-------------------------------------------------------------------------------------------------------------------------------------------------------------|------------------------------------------------------------------------------------------------------------------------------------------------------------------------------------------------------|
| Report Name                                         | Definition                                                                                                                                                  | Usage                                                                                                                                                                                                |
| Inter Hospital<br>Transfers – Hourly<br>Performance | Provides a snapshot taken each hour of the total number of Transfers IN and OUT of a selected facility in table and graph format.                           | Allows Patient Flow Managers and<br>Hospital Executives to monitor IHT transfer<br>performance to better manage the<br>planning of flows in and out of a facility.                                   |
| Inter Hospital Transfer<br>Records                  | Displays all information related to each Inter-Hospital Transfer record that was initiated into or out of a specific facility in a user defined date range. | Analyse the data to better understand trends and patterns for a facility's demand.                                                                                                                   |
| Patient Open<br>Transfers                           | Report that provides information on all outgoing and incoming open transfers within a specific facility.                                                    | Can be used as a contemporary carry around list of expected transfers at meetings and for hospital reporting.                                                                                        |
| Patient Open Transfers<br>by LHD                    | Report that provides information on all outgoing and incoming open transfers within a specific LHD.                                                         | Can be used as a contemporary carry around list of expected transfers at meetings and for hospital and LHD reporting.                                                                                |
| Patient Transfer<br>Cancellations                   | Report of all transfers that were cancelled (i.e. not completed) within a given date range for a specific facility.                                         | To look retrospectively at cancelled transfers, the reasons for cancellation and analysis of waits.                                                                                                  |
| Patient Transfer Times                              | Reports on the time taken to complete all incoming and outgoing transfers at a specific facility.                                                           | Can be used for:  Hospital reporting to identify patients who breached Urgency Category transfer times.  Searching for a specific completed patient transfer.                                        |
| Patient Transfer Times<br>Graph                     | Graphs of completed in and out transfers by hospital and urgency category within and outside an allocated timeframe for a specific facility.                | Provides accessible information indicating the:  Frequency of transfers meeting transfer time benchmarks.  Sending and receiving hospitals are not meeting the Urgency Category transfer timeframes. |
| Patients IN-OUT                                     | Number of completed patient Inter-Hospital transfers between a specified date range by Speciality and Urgency Category for a specific facility.             | Provides a summary of main transfer specialities and urgency category. Can assist in demand and capacity planning for incoming and outgoing specialities.                                            |