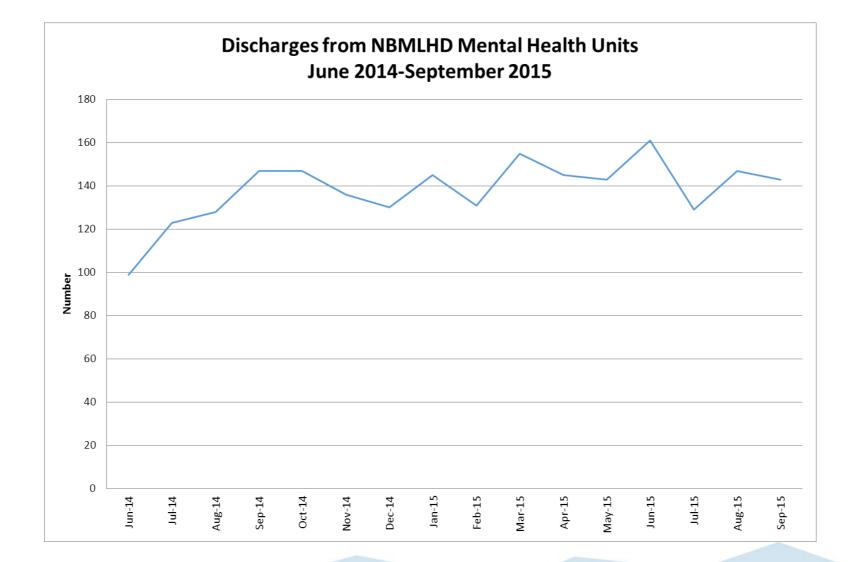

|              |                   |           |                          |    |       |                 |                            |                    | Acute   |          |                    |          |          |         |
|                        |    |             |              |                   |           |                          |    |       |                 |                            |                    | HDU     |          |                    |          |          |         |
|                        |    |             |              |                   |           |                          |    |       |                 |                            |                    | Total   | 0        | 0                  | 0        | 0        | 0       |