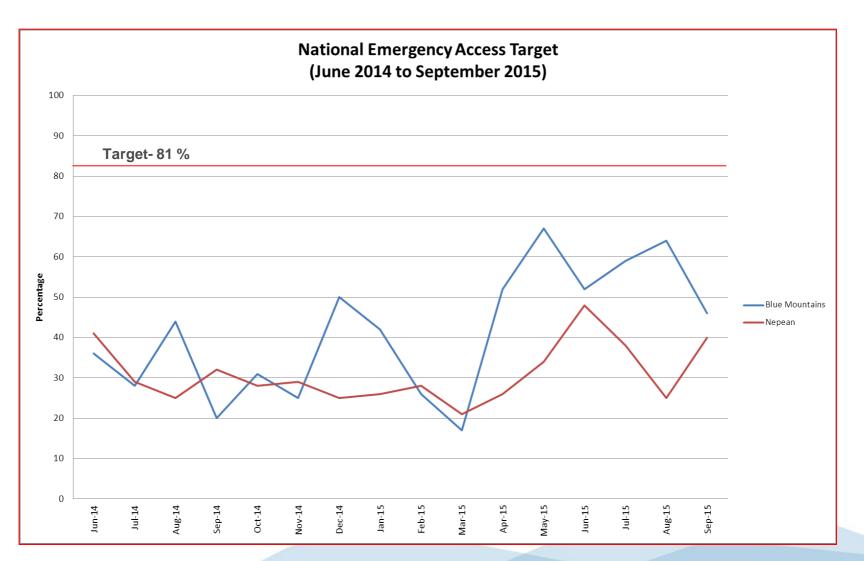

## Capacity

- State Average
- · Speciality beds

|                        | ED | >4<br>hours | >24<br>hours | Available<br>Beds | Admission | Confirmed<br>Discharge   |    | Leave | LOS >50<br>days | Out of<br>Area<br>Patients | Outliers<br>in LHD | CYMHS   | Specials | Staffing<br>Issues | Sleepout | Backflow | Bedbase |
|------------------------|----|-------------|--------------|-------------------|-----------|--------------------------|----|-------|-----------------|----------------------------|--------------------|---------|----------|--------------------|----------|----------|---------|
| BM                     |    |             |              |                   |           |                          |    |       |                 |                            |                    |         | •        |                    |          |          |         |
| Nepean                 |    |             |              |                   |           |                          |    |       |                 |                            |                    |         |          |                    |          |          |         |
| Hawk                   |    |             |              |                   |           |                          |    |       |                 |                            |                    |         |          |                    |          |          |         |
| Lithgow                |    |             |              |                   |           |                          |    |       |                 |                            |                    |         |          |                    |          |          |         |
| BM                     |    |             |              |                   |           |                          |    |       |                 |                            |                    |         |          |                    |          |          | 15      |
| OPMHU                  |    |             |              |                   |           |                          |    |       |                 |                            |                    |         |          |                    |          |          | 12      |
| PECC                   |    |             |              |                   |           |                          |    |       |                 |                            |                    |         |          |                    |          |          | 6       |
| Acute                  |    |             |              |                   |           |                          |    |       |                 |                            |                    |         |          |                    |          |          | 32      |
| HDU                    |    |             |              |                   |           |                          |    |       |                 |                            |                    |         |          |                    |          |          | 12      |
| Total                  | 0  | 0           | 0            | 0                 | 0         | 0                        | 0  | 0     | 0               | 0                          | 0                  | 0       | 0        | 0                  | 0        | 0        | 77      |
|                        |    |             |              |                   |           |                          |    |       |                 |                            |                    |         |          |                    |          |          |         |
| Current Bed<br>Balance | BM | OPMHU       | PECC         | Acute             | HDU       | Potential Bed<br>Balance | BM | OPMHU | PECC            | Acute                      | HDU                | From/To | BM       | OPMHU              | PECC     | Acute    | HDU     |
|                        | 0  | 0           | 0            | 0                 | 0         |                          | 0  | 0     | 0               | 0                          | 0                  | BM      |          |                    |          |          |         |
| Total                  | 0  |             |              |                   |           | Total                    | 0  |       |                 |                            |                    | OPMHU   |          |                    |          |          |         |
|                        |    |             |              |                   |           |                          |    |       |                 |                            |                    | PECC    |          |                    |          |          |         |
|                        |    |             |              |                   |           |                          |    |       |                 |                            |                    | Acute   |          |                    |          |          |         |
|                        |    |             |              |                   |           |                          |    |       |                 |                            |                    | HDU     |          |                    |          |          |         |
|                        |    |             |              |                   |           |                          |    |       |                 |                            |                    | Total   | 0        | 0                  | 0        | 0        | 0       |