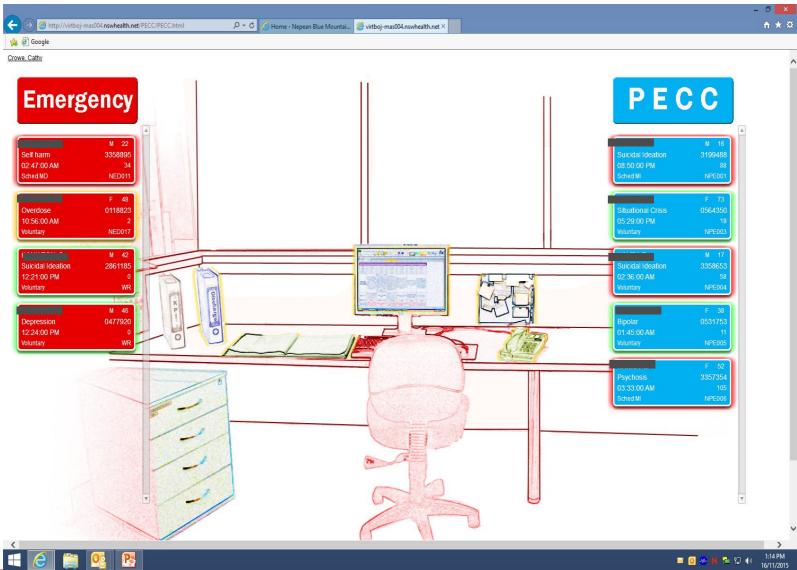

### IT Solutions

- Mental Health Information Navigation Dashboard
- Patient Flow Tracking Demand and Capacity
- · Patient Flow Portal
- Patient Journey Board