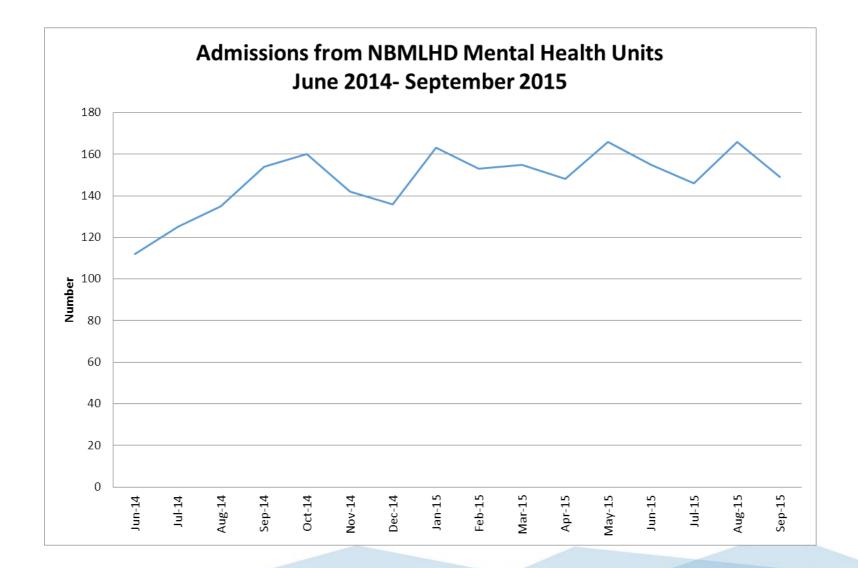

## Capacity

- State Average
- · Speciality beds

|                        | ED | >4<br>hours | >24<br>hours | Available<br>Beds | Admission | Confirmed<br>Discharge   |    | Leave | LOS >50<br>days | Out of<br>Area<br>Patients | Outliers<br>in LHD | CYMHS   | Specials | Staffing<br>Issues | Sleepout | Backflow | Bedbase |
|------------------------|----|-------------|--------------|-------------------|-----------|--------------------------|----|-------|-----------------|----------------------------|--------------------|---------|----------|--------------------|----------|----------|---------|
| BM                     |    |             |              |                   |           |                          |    |       |                 |                            |                    |         | •        |                    |          |          |         |
| Nepean                 |    |             |              |                   |           |                          |    |       |                 |                            |                    |         |          |                    |          |          |         |
| Hawk                   |    |             |              |                   |           |                          |    |       |                 |                            |                    |         |          |                    |          |          |         |
| Lithgow                |    |             |              |                   |           |                          |    |       |                 |                            |                    |         |          |                    |          |          |         |
| BM                     |    |             |              |                   |           |                          |    |       |                 |                            |                    |         |          |                    |          |          | 15      |
| OPMHU                  |    |             |              |                   |           |                          |    |       |                 |                            |                    |         |          |                    |          |          | 12      |
| PECC                   |    |             |              |                   |           |                          |    |       |                 |                            |                    |         |          |                    |          |          | 6       |
| Acute                  |    |             |              |                   |           |                          |    |       |                 |                            |                    |         |          |                    |          |          | 32      |
| HDU                    |    |             |              |                   |           |                          |    |       |                 |                            |                    |         |          |                    |          |          | 12      |
| Total                  | 0  | 0           | 0            | 0                 | 0         | 0                        | 0  | 0     | 0               | 0                          | 0                  | 0       | 0        | 0                  | 0        | 0        | 77      |
|                        |    |             |              |                   |           |                          |    |       |                 |                            |                    |         |          |                    |          |          |         |
| Current Bed<br>Balance | BM | OPMHU       | PECC         | Acute             | HDU       | Potential Bed<br>Balance | BM | OPMHU | PECC            | Acute                      | HDU                | From/To | BM       | OPMHU              | PECC     | Acute    | HDU     |
|                        | 0  | 0           | 0            | 0                 | 0         |                          | 0  | 0     | 0               | 0                          | 0                  | BM      |          |                    |          |          |         |
| Total                  | 0  |             |              |                   |           | Total                    | 0  |       |                 |                            |                    | OPMHU   |          |                    |          |          |         |
|                        |    |             |              |                   |           |                          |    |       |                 |                            |                    | PECC    |          |                    |          |          |         |
|                        |    |             |              |                   |           |                          |    |       |                 |                            |                    | Acute   |          |                    |          |          |         |
|                        |    |             |              |                   |           |                          |    |       |                 |                            |                    | HDU     |          |                    |          |          |         |
|                        |    |             |              |                   |           |                          |    |       |                 |                            |                    | Total   | 0        | 0                  | 0        | 0        | 0       |