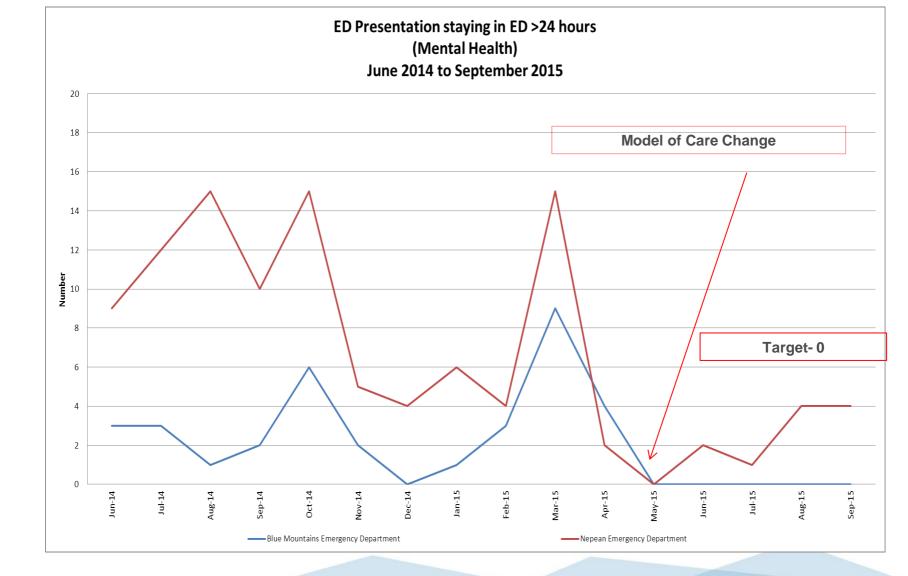

|              |                   |           |                          |    |       |                 |                            |                    | Acute   |          |                    |          |          |         |
|                        |    |             |              |                   |           |                          |    |       |                 |                            |                    | HDU     |          |                    |          |          |         |
|                        |    |             |              |                   |           |                          |    |       |                 |                            |                    | Total   | 0        | 0                  | 0        | 0        | 0       |