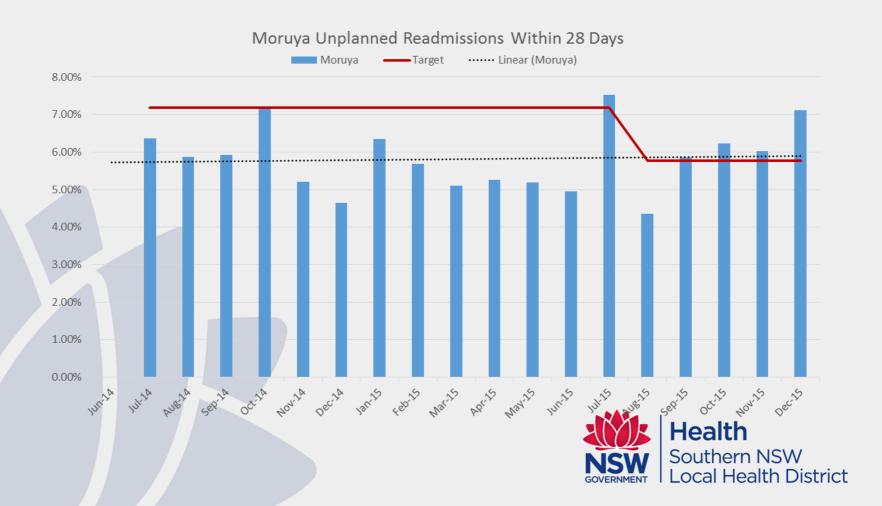

ed readmissions



# Moruya

Moruya 50 beds + 5 ED + HITH (Batemans Bay 27 beds)



# Moruya- Achievements

- Twice daily Patient flow meeting
  - AM incl NUM
  - PM incl AHNM and IC of shift
- Review bed numbers, outliers, transfers
- Staffing levels
- Ensure every patient has a clinician defined EDD
- Review all EDD ensure Waiting for What for patients exceeded EDD
- Discuss all EDD due in next 24 hours to prepare for early discharge 10 AM

  Health
  Southern NSW

ocal Health District

# Moruya - Maintaining performance

- Demonstrated sustainability with clinician defined EDD results
- Accurate waiting for what reports identify where flow blocks are e.g. RACF, subacute
- Data from portal is used in service planning number of acute vs sub acute beds



## Moruya unplanned readmissions



# Moruya- LOS





# LHD -Maintaining Performance

- Monthly performance is monitored across LHD
- Transfer of Care close to or exceeding target at all sites
- ETP Close to or exceeding target in Goulburn and Bega, and Moruya improvement trends close to target
- Admitted ETP improving at all sites
- Clinically defined EDD Improving
- All sites have a strategy for reducing readmission within 48 hours

Southern NSW

ocal Health District

ACCC is linking hospital and community with common purpose

Health