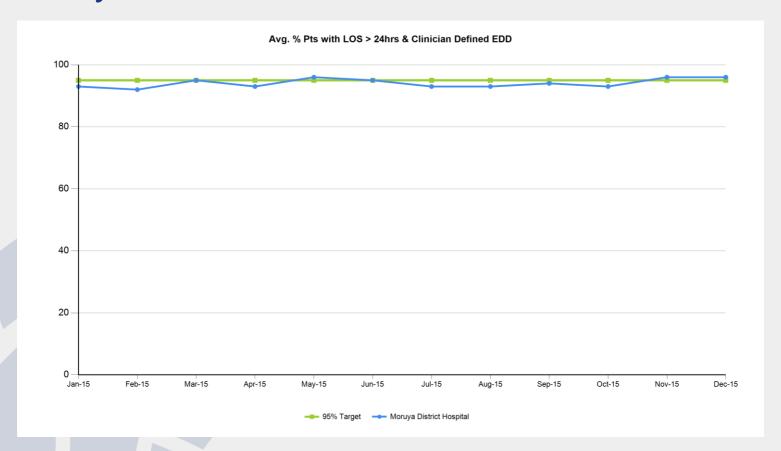

# Moruya - Maintaining performance

- Demonstrated sustainability with clinician defined EDD results
- Accurate waiting for what reports identify where flow blocks are e.g. RACF, subacute
- Data from portal is used in service planning number of acute vs sub acute beds

# Moruya- LOS