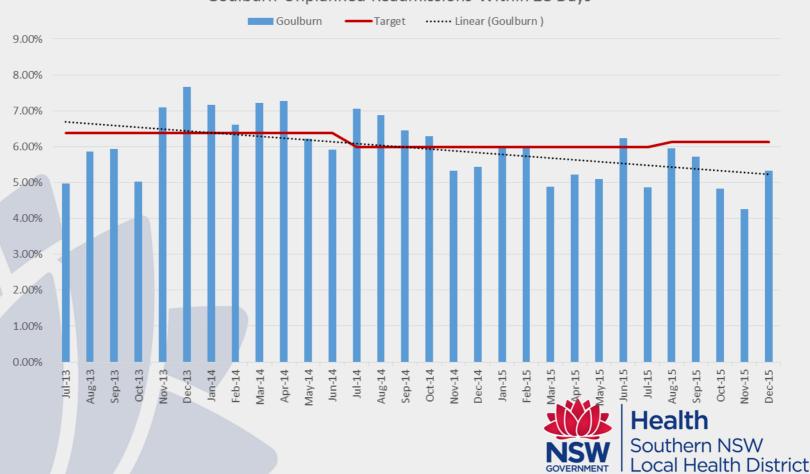

# Goulburn unplanned readmissions

| 29 / 45 🕒 🜓 156% 🔻 🔛 😥 🕟                                            |                         |                         |                         |      |
|---------------------------------------------------------------------|-------------------------|-------------------------|-------------------------|------|
| ED D&A ALOS Hrs (Admitted & Discharged)                             | 1.02                    | 0.98                    | 0.54                    |      |
| Number of patients staying in ED over 24 hrs (trimmed at 99998 min) | 0                       | 0                       | 0                       |      |
| MH Number of Patients Staying in ED over 24 Hrs                     | 0                       | 0                       | 0                       |      |
| MH, D&A Patients Transferred to Other Hospital                      | 0                       | 0                       | 0                       |      |
| Admissions to EDSSU from ED                                         | 0                       | 0                       | 0                       |      |
| Admissions to EDSSU from ED as a % of total Admissions from ED      | 0.0%                    | 0.0%                    | 0.0%                    |      |
| Admissions to EDSSU from ED as a % of total ED Presentations        | 0.0%                    | 0.0%                    | 0.0%                    |      |
| % EDSSU patients admitted to ward                                   | 0.0%                    | 0.0%                    | 0.0%                    |      |
| Admissions to MAU from ED                                           | 0                       | 0                       | 0                       |      |
| Admissions to MAU from ED as a % of total ED Presentations          | 0.0%                    | 0.0%                    | 0.0%                    |      |
| Total number of patients admitted to PECC (Bed Type 85)             | 0                       | 0                       | 0                       |      |
| Clinician Defined EDD's                                             | 74.0%                   | 71.5%                   | 66.2%                   |      |
| Expired EDD's                                                       | 8.1%                    | 11.0%                   | 15.1%                   |      |
| Week Day Discharge Rates                                            | 86.9%                   | 80.9%                   | 86.5%                   |      |
| Weekend Discharge Rates                                             | 13.1%                   | 19.1%                   | 13.5%                   |      |
| Unplanned Representations within 48 Hours                           | 4.8%                    | 4.3%                    | 5.2%                    |      |
| Unplanned MH Representations to ED within 48 Hours                  | 0.0%                    | 0.0%                    | 0.2%                    |      |
| Unplanned Readmissions (all)                                        | 4.0%                    | 3.5%                    | 4.8%                    |      |
| Average ED Accessible Bed Occupancy                                 | 76.5%                   | 80.3%                   | 76.3%                   |      |
| HITH Activity (Bed Type 25)                                         | 3                       | 1                       | 67                      |      |
| Total number of patients who used Transit Lounge                    | 0                       | 0                       | 0                       |      |
| Percentage of Transit Lounge Discharges via ED                      | 0.0%                    | 0.0%                    | 0.0%                    |      |
| Measurement / Performance Indicator                                 | This Month              | Last Month              | Current Financial YTD   | La   |
| measurement / Ferrormance mulcator                                  | 01/10/2015 - 30/11/2015 | 01/09/2015 - 31/10/2015 | 01/07/2015 - 30/11/2015 | 01/0 |
| Overdue Surgical Patients - Cat1                                    | 0                       | 0                       | 0                       |      |
| Overdue Surgical Patients - Cat2                                    | 0                       | 1                       | 1                       |      |
| Overdue Surgical Patients - Cat3                                    | 0                       | 0                       | 0                       |      |
| Cat1 Elective Surgery Treatment Performance                         | 100.0%                  | 100.0%                  | 100.0%                  |      |