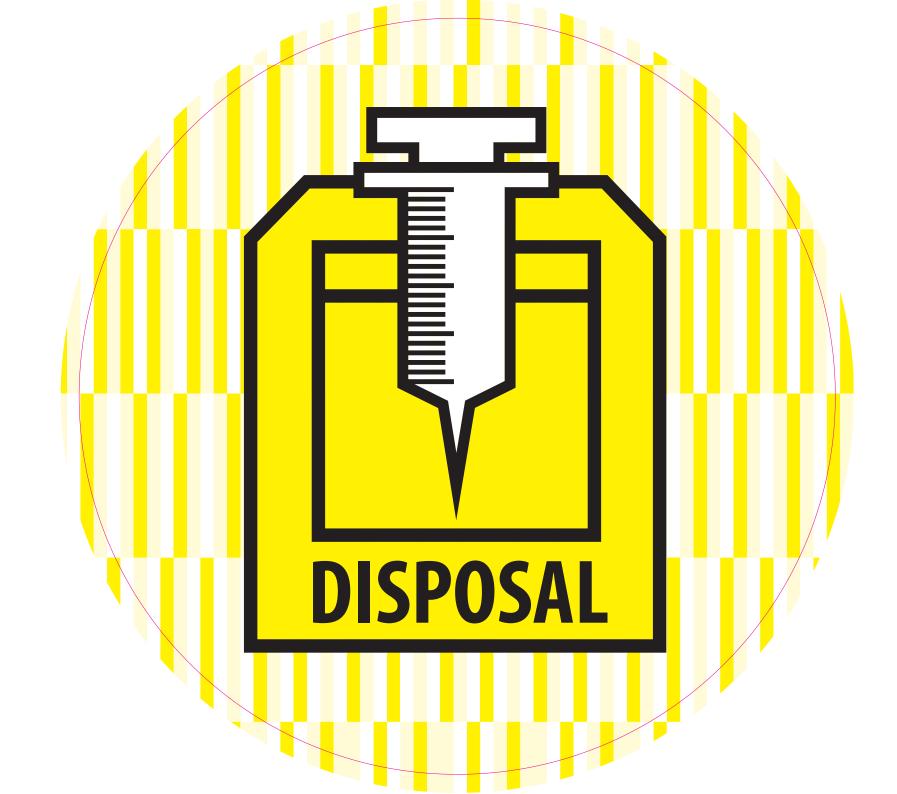

COMMUNITY SHARPS MANAGEMENT PROGRAM

PRINT ARTWORK 200mm x 200mm

### SIZE 200mm x 200mm

[magenta keyline edge indicates trim edge – this **SHOULD** 

COLOURS Black

**NOT** print]

(C0 M0 Y0 K100)

Yellow

(C0 M0Y100 K0)

### STOCK Gloss sticker stock

(if available, stock with degree of water/ moisture tolerance)

This file is a print-ready PDF (high resolution).

Your selected printer will only require this file for printing.

Be sure to clearly indicate:

- sticker size(s)required
- quantity required



COMMUNITY
SHARPS
MANAGEMENT
PROGRAM

PRINT ARTWORK 120mm x 120mm

## SIZE 120mm x 120mm

[magenta keyline edge indicates trim edge – this **SHOULD** 

NOT print]

COLOURS Black

(C0 M0 Y0 K100)

Yellow

(C0 M0 Y 100 K0)

# STOCK Gloss sticker stock

(if available, stock with degree of water/ moisture tolerance)

This file is a print-ready PDF (high resolution).

Your selected printer will only require this file for printing.

Be sure to clearly indicate:

- sticker size(s) required
- quantity required



COMMUNITY
SHARPS
MANAGEMENT
PROGRAM

# PRINT ARTWORK

80mm x 80mm

## SIZE 80mm x 80mm

[magenta keyline edge indicates trim edge – this **SHOULD NOT** print]

### COLOURS Black

(C0 M0 Y0 K100)

## Yellow

(C0 M0 Y 100 K0)

# STOCK Gloss sticker stock

(if available, stock with degree o