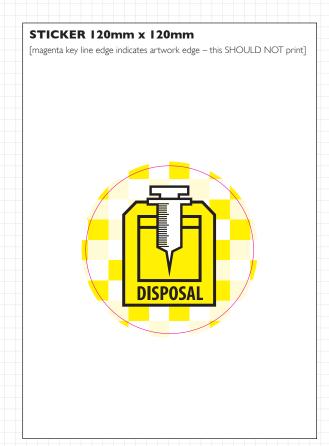

## SIZE 120mm x 120mm

[magenta keyline edge indicates trim edge – this **SHOULD** 

NOT print]

COLOURS Black

(C0 M0 Y0 K100)

Yellow

(C0 M0 Y 100 K0)

# STOCK Gloss sticker stock

(if available, stock with degree of water/ moisture tolerance)

This file is a print-ready PDF (high resolution).

Your selected printer will only require this file for printing.

Be sure to clearly indicate:

- sticker size(s) required
- quantity required

COMMUNITY
SHARPS
MANAGEMENT
PROGRAM