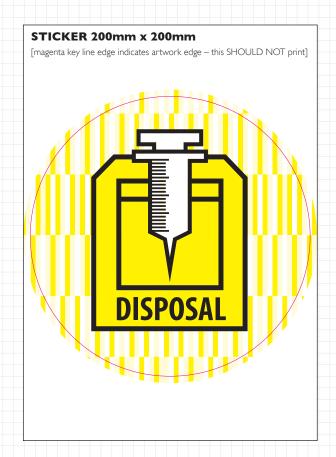

### SIZE 200mm x 200mm

[magenta keyline edge indicates trim edge – this **SHOULD** 

COLOURS Black

**NOT** print]

(C0 M0 Y0 K100)

Yellow

(C0 M0Y100 K0)

### STOCK Gloss sticker stock

(if available, stock with degree of water/ moisture tolerance)

This file is a print-ready PDF (high resolution).

Your selected printer will only require this file for printing.

Be sure to clearly indicate:

- sticker size(s)required
- quantity required

COMMUNITY
SHARPS
MANAGEMENT
PROGRAM

PRINT ARTWORK 120mm x 120mm