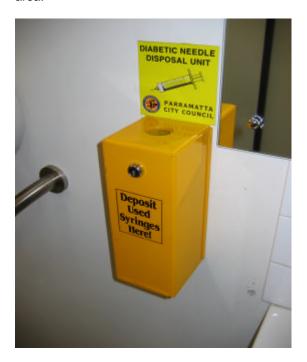

1.4 litre sharps bin installed within public toilet, Council Administration Building.

23 litre sharps bin installed external wall, Public Toilet, Guildford

10 litre sharps bin installed within Public Toilet, Parramatta Mall.