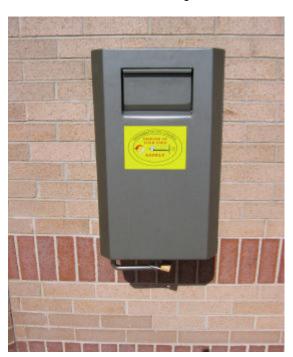

10 litre sharps bin installed on external wall, Jubilee Park Public Toilet, Parramatt

120 litre community sharps bin, public place bin, Parramatta

120 litre community sharps bin, public place, Granville