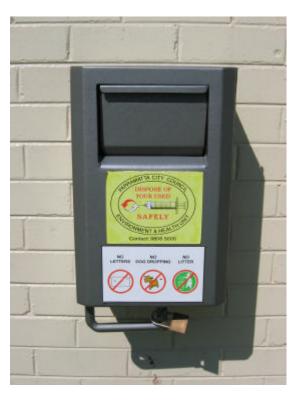

10 litre sharps bin installed on external wall, Jubilee Park Public Toilet, Parramatt

120 litre community sharps bin, public place bin, Parramatta

120 litre community sharps bin, public place, Granville