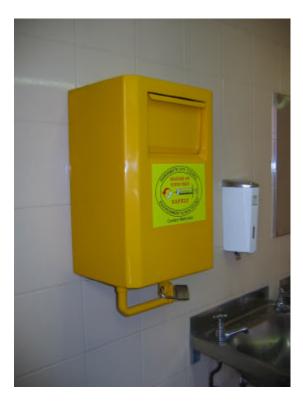

1.4 litre sharps bin installed within public toilet, Council Administration Building.

23 litre sharps bin installed external wall, Public Toilet, Guildford

10 litre sharps bin installed within Public Toilet, Parramatta Mall.