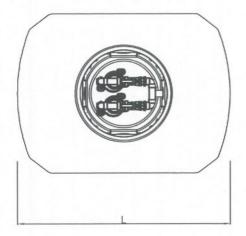

- A moulded polyethylene pump well and lid, manufactured by Graf Plastics Australia Pty Ltd, of Henderson, Western Australia, with capacities of 600L, 900L, 1200L, 1500L, 2700L, 3750L, 4800L, 6500L, 8500L, & 10,000L litres;
- Grundfos SEG and SEG Auto series Grinder pump/s, or Davey Submersible Grinder pumps/s or Amarex N grinder pump/s or Reefe Submersible Grinder pumps in either single or dual configuration:
- PVC pressure discharge pipe fitted to ball type anti-syphon check valve and shut off valve on the outlet of the grinder pump. The discharge pipe is connected to either 50mm or 32mm diameter house pressure main to the sewer:
- A control panel with audible and visual alarm with start, stop and high level float switches.