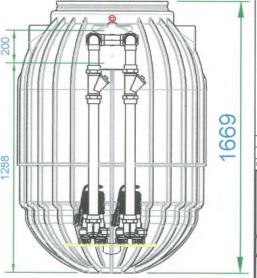

19 JUN 2020

NSW MINISTRY OF HEALTH

1669

600L 900L 1200L

THIS DOCUMENT IS SUPPLIED IN STRICT CONFIDENCE AND MUST NOT BE LENT, REPRODUCED OR DISCLOSED TO ANY THIRD PARTY WITHOUT THE WRITTEN CONSENT OF GRAF PLASTICS AUSTRALIA

DESCRIPTION
SEWATEC Lifting Stations
Dual Freestanding Pump

GAR.SLS.1200.DF1

P1

FOR WINISLES OF HEYTLH

ACCREDIED ACCREDIED

19 JUN 2020

NSW MINISTRY OF HEALTH

THIS DOCUMENT IS SUPPLIED IN STRICT CONFIDENCE AND HUST NOT BE LENT, REPRODUCED OR DISCLOSED TO ANY THIRD PARTY WITHOUT THE WRITTEN CONSENT OF GRAF AUSTRALIA

## DO NOT SCALE - IF IN DOUBT ASK

- Proposed Graf Plastics Australia layout.
- 2. All dimensions in mm unless otherwise stated.
- 3. Tanks are supplied with DN100 seals for inlet 4. Tanks are supplied with 50mm outlet pipework