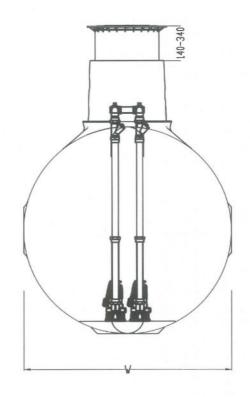

DRAWN : LB

DATE : 26.03.20 SCALE | VARIOUSEA3

PROJECT

DESCRIPTION

1500L Lifting Pump station Dual freestanding

DRAWING No.

MEAN WINDLESS OF HEVILLE JETHN SEST

| CARAT  | L    | V    | Н    |
|--------|------|------|------|
| 2,700L | 2080 | 1565 | 1680 |
| 3,750L | 2280 | 1755 | 1870 |
| 4,800L | 2280 | 1985 | 2100 |
| 6,500L | 2390 | 2190 | 2380 |

THIS DOCUMENT IS SUPPLIED IN STRICT CONFIDENCE AND MUST NOT BE LENT, REPRODUCED OR DISCLOSED TO ANY THURD PARTY VITHOUT THE VRITTEN CONSENT OF GRAF AUSTRALIA

DO NOT SCALE - IF IN DOUBT ASK

- 1. Proposed Graf Plastics Australia layout.
- 2. All dimensions in mm unless otherwise stated.
- 3. Tanks are supplied with DN100 seals for inlet
- 4. Tanks are supplied with 50mm outlet pipework

| CARAT  | L    | ٧    | Н    |
|--------|------|------|------|
| 2,700L | 2080 | 1565 | 1680 |
| 3,750L | 2280 | 1755 | 1870 |
| 4,800L | 5580 | 1985 | 2100 |
| 6,500L | 2390 | 2190 | 2380 |

THIS DOCUMENT IS SUPPLIED IN STRICT CONFIDENCE AND MUST NOT BE LENT, REPRODUCED OR DISCLUSED TO ANY THIRD PARTY WITHOUT THE WRITTEN CONSENT OF GRAF AUSTRALIA

DO NOT SCALE - IF IN DOUBT ASK

- 1. Proposed Graf Plastics Australia layout. 2. All dimensions in mm unless otherwise stated.
- 3. Tanks are supplied with DN100 seals for inlet
- 4. Tanks are supplied with 50mm outlet pipework