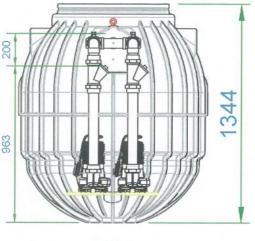

19 JUN 2020

NSW MINISTRY OF HEALTH

1669

600L 900L 1200L

THIS DOCUMENT IS SUPPLIED IN STRICT CONFIDENCE AND MUST NOT BE LENT, REPRODUCED OR DISCLOSED TO ANY THIRD PARTY WITHOUT THE WRITTEN CONSENT OF GRAF PLASTICS AUSTRALIA

GAR.SLS.1200.SF1

P1

NOCHEDLES CERTIFIED VOCUMENTALES

19 JUN 2020

NSW MINISTRY OF HEALTH

900L

1200L

THIS DOCUMENT IS SUPPLIED IN STRICT CONFIDENCE AND MUST NOT BE LENT, REPRODUCED OR DISCLOSED TO ANY THIRD PARTY WITHOUT THE WRITTEN CONSENT OF GRAF PLASTICS AUSTRALIA

## DO NOT SCALE - IF IN DOUBT ASK

- 1. Proposed Graf Plastics Australia layout.
- 2. All dimensions in mm unless otherwise stated, 3. All temporary and anabling works by others.
- 4. Nominal volume: BOOL, 900L and 1200L
- 5. Pumps used:
- Davey Submersible Grinder Pumps D75G, D75GA, D120G, D120GA, D150G, D150GA, DT08G, DT12G, DT15G DT22G & DT37G
- Grundfos SEG and SEG AUTOADAPT Sewage Pumps 0.9 to 4.0 kW - Amarex N Submersible motor pumps DN 50 to 100, 50 Hz
- 4. Controllers used:
- Kenrahn TPS Twin Pump Starters TPS-6D-AV
- Kenrahn LRS Level Regulator Starters LRS-6D-AV