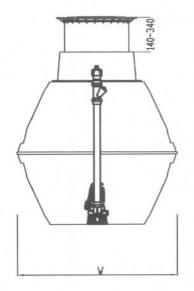

NSW MINISTRY OF HEALTH

| CARAT   | L    | V    | Н    |
|---------|------|------|------|
| 8,500L  | 3500 | 2040 | 2090 |
| 10,000L | 3520 | 2240 | 2290 |

THIS DOCUMENT IS SUPPLIED IN STRICT CONFIDENCE AND MUST NOT BE LENT, REPRODUCED OR DISCLOSED TO ANY THIRD PARTY WITHOUT THE WRITTEN CONSENT OF GRAF AUSTRALIA

DO NOT SCALE - IF IN DOUBT ASK

- Proposed Graf Plastics Australia layout.
   All dimensions in mm unless otherwise stated.
- 3. Tanks are supplied with DN150 seals for inlet
- 4. Tanks are supplied with 50mm outlet pipework

VECCISEDILED

| CARAT   | L    | V    | Н    |
|---------|------|------|------|
| 8,500L  | 3500 | 2040 | 2090 |
| 10,000L | 3520 | 2240 | 2290 |

THIS DOCUMENT IS SUPPLIED IN STRICT CONFIDENCE AND MUST NOT BE LENT, REPRODUCED OR DISCLOSED TO ANY THIRD PARTY WITHOUT THE WRITTEN CONSENT OF GRAF AUSTRALIA

DO NOT SCALE - IF IN DOUBT ASK

- 1. Proposed Graf Plastics Australia layout.
- 2. All dimensions in mm unless otherwise stated.
- 3. Tanks are supplied with DN150 seals for inle-
- 4. Tanks are supplied with 50mm outlet pipework