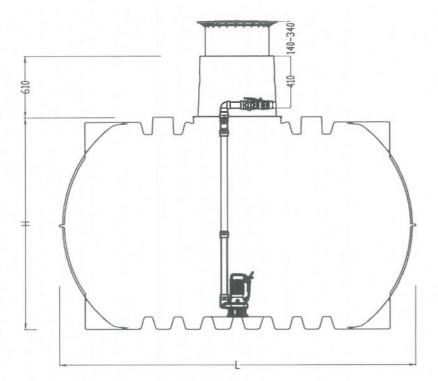

### DO NOT SCALE - IF IN DOUBT ASK

- 1. Proposed Graf Plastics Australia layout.
- 2. All dimensions in mm unless otherwise stated, 3. All temporary and enabling works by others.
- 4. Nominal volume: 600L, 900L and 1200L
- 5. Pumps used:
- Davey Submarsible Grinder Pumps D75G, D75GA, D120G, D120GA. D150G, D150GA, DT08G, DT12G, DT15G DT22G & DT37G
- Grundlos SEG and SEG AUTOADAPT Sewage Pumps 0.9 to 4.0 kW - Amarex N Submersible motor pumps DN 50 to 100, 50 Hz
- Kenrahn TPS Twin Pump Starters TPS-6D-AV
- Kenrahn LRS Level Regulator Starters LRS-6D-AV

GRAF Plastics Australia Pty Ltd, 23 Success Way, Henderson WA 6166 T (08) 9437 4949 F: (08) 9437 4949

DATE 19.12.16 SCALE VARIOUS@A3 DRAWN: CHECKED BU

SEWATEC Lifting Stations Single Freestanding Pump

DRAWING No.

GAR.SLS.1200.SF1

P1

NOCHEDLES CERTIFIED VOCUMENTALES

19 JUN 2020

NSW MINISTRY OF HEALTH

900L

1200L

THIS DOCUMENT IS SUPPLIED IN STRICT CONFIDENCE AND MUST NOT BE LENT, REPRODUCED OR DISCLOSED TO ANY THIRD PARTY WITHOUT THE WRITTEN CONSENT OF GRAF PLASTICS AUSTRALIA