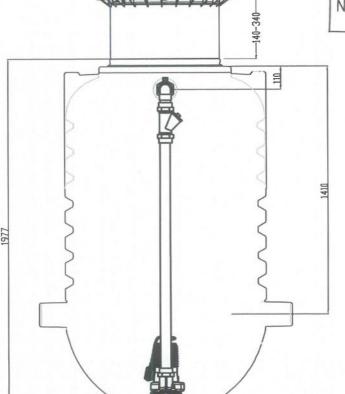

## DO NOT SCALE - IF IN DOUBT ASK

- 1. Proposed Graf Plastics Australia layout.
- 2. All dimensions in mm unless otherwise stated, 3. All temporary and anabling works by others.
- 4. Nominal volume: BOOL, 900L and 1200L
- 5. Pumps used:
- Davey Submersible Grinder Pumps D75G, D75GA, D120G, D120GA, D150G, D150GA, DT08G, DT12G, DT15G DT22G & DT37G
- Grundfos SEG and SEG AUTOADAPT Sewage Pumps 0.9 to 4.0 kW - Amarex N Submersible motor pumps DN 50 to 100, 50 Hz
- 4. Controllers used:
- Kenrahn TPS Twin Pump Starters TPS-6D-AV
- Kenrahn LRS Level Regulator Starters LRS-6D-AV

DESCRIPTION
SEWATEC Lifting Stations
Dual Freestanding Pump

GAR.SLS.1200.DF1

P1

FOR WINISLES OF HEYTLH

ACCREDIED ACCREDIED

19 JUN 2020

NSW MINISTRY OF HEALTH

THIS DOCUMENT IS SUPPLIED IN STRICT CONFIDENCE AND HUST NOT BE LENT, REPRODUCED OR DISCLOSED TO ANY THIRD PARTY WITHOUT THE WRITTEN CONSENT OF GRAF AUSTRALIA

## DO NOT SCALE - IF IN DOUBT ASK

- Proposed Graf Plastics Australia layout.
- 2. All dimensions in mm unless otherwise stated.
- 3. Tanks are supplied with DN100 seals for inlet 4. Tanks are supplied with 50mm outlet pipework