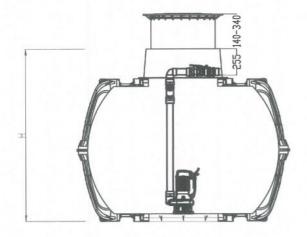

### DO NOT SCALE - IF IN DOUBT ASK

- 1. Proposed Graf Plastics Australia layout.
- 2. All dimensions in mm unless otherwise stated, 3. All temporary and enabling works by others.
- 4. Nominal volume: 600L, 900L and 1200L
- 5. Pumps used:
- Davey Submarsible Grinder Pumps D75G, D75GA, D120G, D120GA. D150G, D150GA, DT08G, DT12G, DT15G DT22G & DT37G
- Grundlos SEG and SEG AUTOADAPT Sewage Pumps 0.9 to 4.0 kW - Amarex N Submersible motor pumps DN 50 to 100, 50 Hz
- Kenrahn TPS Twin Pump Starters TPS-6D-AV
- Kenrahn LRS Level Regulator Starters LRS-6D-AV

GRAF Plastics Australia Pty Ltd, 23 Success Way, Henderson WA 6166 T (08) 9437 4949 F: (08) 9437 4949

DATE 19.12.16 SCALE VARIOUS@A3 DRAWN: CHECKED BU

SEWATEC Lifting Stations Single Freestanding Pump

DRAWING No.