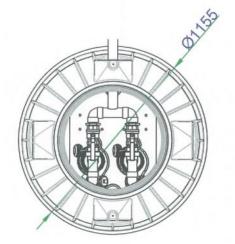

19 JUN 2020

NSW MINISTRY OF HEALTH

1669

600L 900L 1200L

THIS DOCUMENT IS SUPPLIED IN STRICT CONFIDENCE AND MUST NOT BE LENT, REPRODUCED OR DISCLOSED TO ANY THIRD PARTY WITHOUT THE WRITTEN CONSENT OF GRAF PLASTICS AUSTRALIA

### DO NOT SCALE - IF IN DOUBT ASK

- 1. Proposed Graf Plastics Australia layout.
- 2. All dimensions in mm unless otherwise stated, 3. All temporary and enabling works by others.
- 4. Nominal volume: 600L, 900L and 1200L
- 5. Pumps used:
- Davey Submarsible Grinder Pumps D75G, D75GA, D120G, D120GA. D150G, D150GA, DT08G, DT12G, DT15G DT22G & DT37G
- Grundlos SEG and SEG AUTOADAPT Sewage Pumps 0.9 to 4.0 kW - Amarex N Submersible motor pumps DN 50 to 100, 50 Hz
- Kenrahn TPS Twin Pump Starters TPS-6D-AV
- Kenrahn LRS Level Regulator Starters LRS-6D-AV