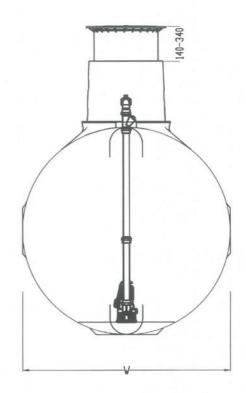

DRAWN : LB

DATE : 26.03.20 SCALE | VARIOUSEA3

PROJECT

DESCRIPTION

1500L Lifting Pump station Dual freestanding

DRAWING No.

MEAN WINDLESS OF HEVILLE JETHN SEST

| CARAT  | L    | V    | Н    |
|--------|------|------|------|
| 2,700L | 2080 | 1565 | 1680 |
| 3,750L | 2280 | 1755 | 1870 |
| 4,800L | 2280 | 1985 | 2100 |
| 6,500L | 2390 | 2190 | 2380 |

THIS DOCUMENT IS SUPPLIED IN STRICT CONFIDENCE AND MUST NOT BE LENT, REPRODUCED OR DISCLOSED TO ANY THURD PARTY VITHOUT THE VRITTEN CONSENT OF GRAF AUSTRALIA

DO NOT SCALE - IF IN DOUBT ASK

- 1. Proposed Graf Plastics Australia layout.
- 2. All dimensions in mm unless otherwise stated.
- 3. Tanks are supplied with DN100 seals for inlet
- 4. Tanks are supplied with 50mm outlet pipework