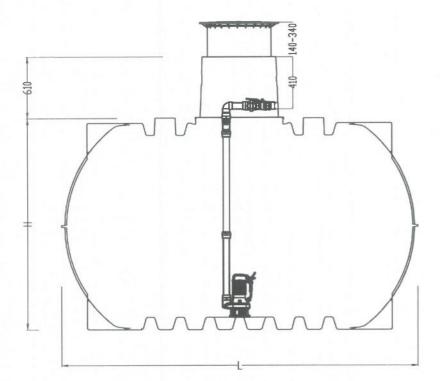

## DO NOT SCALE - IF IN DOUBT ASK

- 1. Proposed Graf Plastics Australia layout.
- 2. All dimensions in mm unless otherwise stated, 3. All temporary and anabling works by others.
- 4. Nominal volume: BOOL, 900L and 1200L
- 5. Pumps used:
- Davey Submersible Grinder Pumps D75G, D75GA, D120G, D120GA, D150G, D150GA, DT08G, DT12G, DT15G DT22G & DT37G
- Grundfos SEG and SEG AUTOADAPT Sewage Pumps 0.9 to 4.0 kW - Amarex N Submersible motor pumps DN 50 to 100, 50 Hz
- 4. Controllers used:
- Kenrahn TPS Twin Pump Starters TPS-6D-AV
- Kenrahn LRS Level Regulator Starters LRS-6D-AV

GRAF Plantics Australia Pty Ltd, 23 Success Way, Henderson WA 8156

| 1. (08) 9437 4949<br>E: Info@grafplasticsaustralia.com.au | F: (08) 9437 4949<br>www.gralplasticsaustralia.com.au |  |  |
|-----------------------------------------------------------|-------------------------------------------------------|--|--|
| DRAWN: BU                                                 | DATE: 13.02.17                                        |  |  |
| CHECKED: BU                                               | SCALE VARIOUS@A3                                      |  |  |

DESCRIPTION
SEWATEC Lifting Stations
Dual Freestanding Pump

GAR.SLS.1200.DF1

P1

FOR WINISLES OF HEYTLH

ACCREDIED ACCREDIED

19 JUN 2020

NSW MINISTRY OF HEALTH

THIS DOCUMENT IS SUPPLIED IN STRICT CONFIDENCE AND HUST NOT BE LENT, REPRODUCED OR DISCLOSED TO ANY THIRD PARTY WITHOUT THE WRITTEN CONSENT OF GRAF AUSTRALIA