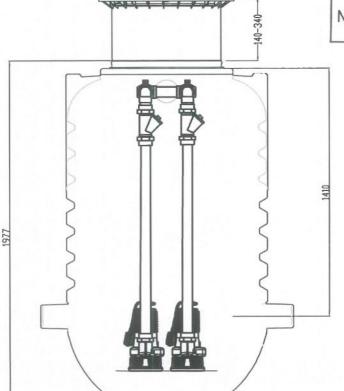

DESCRIPTION
SEWATEC Lifting Stations
Dual Freestanding Pump

GAR.SLS.1200.DF1

P1

FOR WINISLES OF HEYTLH

ACCREDIED ACCREDIED

19 JUN 2020

NSW MINISTRY OF HEALTH

THIS DOCUMENT IS SUPPLIED IN STRICT CONFIDENCE AND HUST NOT BE LENT, REPRODUCED OR DISCLOSED TO ANY THIRD PARTY WITHOUT THE WRITTEN CONSENT OF GRAF AUSTRALIA

## DO NOT SCALE - IF IN DOUBT ASK

- Proposed Graf Plastics Australia layout.
- 2. All dimensions in mm unless otherwise stated.
- 3. Tanks are supplied with DN100 seals for inlet 4. Tanks are supplied with 50mm outlet pipework

- 1. Proposed Graf Plastics Australia layout. 2. All dimensions in mm unless otherwise stated. 3. Tanks are supplied with DN100 seals for inlet 4. Tanks are supplied with 50mm outlet pipework

LB 26.03.20 PO PRELIMINARY FOR APPROVAL BY DATE REV. DESCRIPTION GRAF Australia GRAF Australia Pty Ltd, 43 Sparks Road, Henderson VA 6166 Ti (08) 9437 4949 Fi (08) 9437 4949 El info@grafplasticsaustralia.com.au