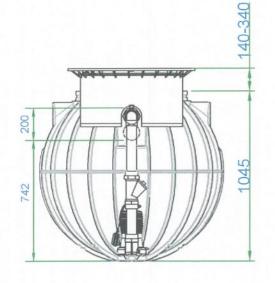

GAR.SLS.1200.SF1

P1

NOCHEDLES CERTIFIED VOCUMENTALES

19 JUN 2020

NSW MINISTRY OF HEALTH

900L

1200L

THIS DOCUMENT IS SUPPLIED IN STRICT CONFIDENCE AND MUST NOT BE LENT, REPRODUCED OR DISCLOSED TO ANY THIRD PARTY WITHOUT THE WRITTEN CONSENT OF GRAF PLASTICS AUSTRALIA

## DO NOT SCALE - IF IN DOUBT ASK

- 1. Proposed Graf Plastics Australia layout.
- 2. All dimensions in mm unless otherwise stated, 3. All temporary and anabling works by others.
- 4. Nominal volume: BOOL, 900L and 1200L
- 5. Pumps used:
- Davey Submersible Grinder Pumps D75G, D75GA, D120G, D120GA, D150G, D150GA, DT08G, DT12G, DT15G DT22G & DT37G
- Grundfos SEG and SEG AUTOADAPT Sewage Pumps 0.9 to 4.0 kW - Amarex N Submersible motor pumps DN 50 to 100, 50 Hz
- 4. Controllers used:
- Kenrahn TPS Twin Pump Starters TPS-6D-AV
- Kenrahn LRS Level Regulator Starters LRS-6D-AV

DESCRIPTION
SEWATEC Lifting Stations
Dual Freestanding Pump

GAR.SLS.1200.DF1

P1

FOR WINISLES OF HEYTLH

ACCREDIED ACCREDIED

19 JUN 2020

NSW MINISTRY OF HEALTH

THIS DOCUMENT IS SUPPLIED IN STRICT CONFIDENCE AND HUST NOT BE LENT, REPRODUCED OR DISCLOSED TO ANY THIRD PARTY WITHOUT THE WRITTEN CONSENT OF GRAF AUSTRALIA