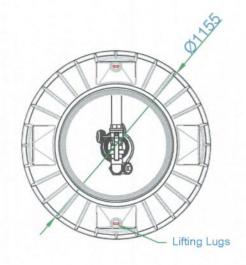

19 JUN 2020

NSW MINISTRY OF HEALTH

1669

600L 900L 1200L

THIS DOCUMENT IS SUPPLIED IN STRICT CONFIDENCE AND MUST NOT BE LENT, REPRODUCED OR DISCLOSED TO ANY THIRD PARTY WITHOUT THE WRITTEN CONSENT OF GRAF PLASTICS AUSTRALIA

### DO NOT SCALE - IF IN DOUBT ASK

- 1. Proposed Graf Plastics Australia layout.
- 2. All dimensions in mm unless otherwise stated, 3. All temporary and enabling works by others.
- 4. Nominal volume: 600L, 900L and 1200L
- 5. Pumps used:
- Davey Submarsible Grinder Pumps D75G, D75GA, D120G, D120GA. D150G, D150GA, DT08G, DT12G, DT15G DT22G & DT37G
- Grundlos SEG and SEG AUTOADAPT Sewage Pumps 0.9 to 4.0 kW - Amarex N Submersible motor pumps DN 50 to 100, 50 Hz
- Kenrahn TPS Twin Pump Starters TPS-6D-AV
- Kenrahn LRS Level Regulator Starters LRS-6D-AV

GRAF Plastics Australia Pty Ltd, 23 Success Way, Henderson WA 6166 T (08) 9437 4949 F: (08) 9437 4949

DATE 19.12.16 SCALE VARIOUS@A3 DRAWN: CHECKED BU

SEWATEC Lifting Stations Single Freestanding Pump

DRAWING No.