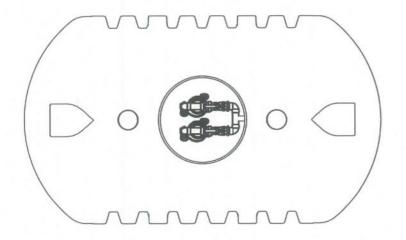

- A moulded polyethylene pump well and lid, manufactured by Graf Plastics Australia Pty Ltd, of Henderson, Western Australia, with capacities of 600L, 900L, 1200L, 1500L, 2700L, 3750L, 4800L, 6500L, 8500L, & 10,000L litres;
- Grundfos SEG and SEG Auto series Grinder pump/s, or Davey Submersible Grinder pumps/s or Amarex N grinder pump/s or Reefe Submersible Grinder pumps in either single or dual configuration:
- PVC pressure discharge pipe fitted to ball type anti-syphon check valve and shut off valve on the outlet of the grinder pump. The discharge pipe is connected to either 50mm or 32mm diameter house pressure main to the sewer:
- A control panel with audible and visual alarm with start, stop and high level float switches.

## DO NOT SCALE - IF IN DOUBT ASK

- Proposed Graf Plastics Australia layout.
- 2. All dimensions in mm unless otherwise stated.
- 3. Tanks are supplied with DN100 seals for inlet 4. Tanks are supplied with 50mm outlet pipework