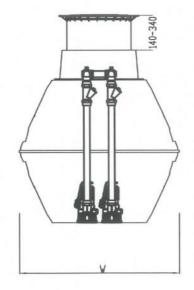

## DO NOT SCALE - IF IN DOUBT ASK

- 1. Proposed Graf Plastics Australia layout.
- 2. All dimensions in mm unless otherwise stated, 3. All temporary and anabling works by others.
- 4. Nominal volume: BOOL, 900L and 1200L
- 5. Pumps used:
- Davey Submersible Grinder Pumps D75G, D75GA, D120G, D120GA, D150G, D150GA, DT08G, DT12G, DT15G DT22G & DT37G
- Grundfos SEG and SEG AUTOADAPT Sewage Pumps 0.9 to 4.0 kW - Amarex N Submersible motor pumps DN 50 to 100, 50 Hz
- 4. Controllers used:
- Kenrahn TPS Twin Pump Starters TPS-6D-AV
- Kenrahn LRS Level Regulator Starters LRS-6D-AV

DESCRIPTION
SEWATEC Lifting Stations
Dual Freestanding Pump

GAR.SLS.1200.DF1

P1

FOR WINISLES OF HEYTLH

ACCREDIED ACCREDIED

19 JUN 2020

NSW MINISTRY OF HEALTH

THIS DOCUMENT IS SUPPLIED IN STRICT CONFIDENCE AND HUST NOT BE LENT, REPRODUCED OR DISCLOSED TO ANY THIRD PARTY WITHOUT THE WRITTEN CONSENT OF GRAF AUSTRALIA