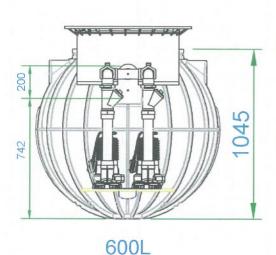

19 JUN 2020

NSW MINISTRY OF HEALTH

1669

600L 900L 1200L

THIS DOCUMENT IS SUPPLIED IN STRICT CONFIDENCE AND MUST NOT BE LENT, REPRODUCED OR DISCLOSED TO ANY THIRD PARTY WITHOUT THE WRITTEN CONSENT OF GRAF PLASTICS AUSTRALIA

### DO NOT SCALE - IF IN DOUBT ASK

- 1. Proposed Graf Plastics Australia layout.
- 2. All dimensions in mm unless otherwise stated, 3. All temporary and enabling works by others.
- 4. Nominal volume: 600L, 900L and 1200L
- 5. Pumps used:
- Davey Submarsible Grinder Pumps D75G, D75GA, D120G, D120GA. D150G, D150GA, DT08G, DT12G, DT15G DT22G & DT37G
- Grundlos SEG and SEG AUTOADAPT Sewage Pumps 0.9 to 4.0 kW - Amarex N Submersible motor pumps DN 50 to 100, 50 Hz
- Kenrahn TPS Twin Pump Starters TPS-6D-AV
- Kenrahn LRS Level Regulator Starters LRS-6D-AV