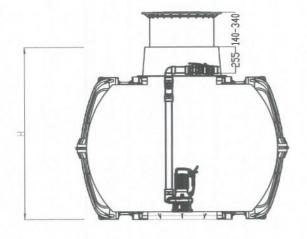

DRAWN : LB

DATE : 26.03.20 SCALE | VARIOUSEA3

PROJECT

DESCRIPTION

1500L Lifting Pump station Dual freestanding

DRAWING No.

MEAN WINDLESS OF HEVILLE JETHN SEST

| CARAT  | L    | V    | Н    |
|--------|------|------|------|
| 2,700L | 2080 | 1565 | 1680 |
| 3,750L | 2280 | 1755 | 1870 |
| 4,800L | 2280 | 1985 | 2100 |
| 6,500L | 2390 | 2190 | 2380 |

THIS DOCUMENT IS SUPPLIED IN STRICT CONFIDENCE AND MUST NOT BE LENT, REPRODUCED OR DISCLOSED TO ANY THURD PARTY VITHOUT THE VRITTEN CONSENT OF GRAF AUSTRALIA

DO NOT SCALE - IF IN DOUBT ASK

- 1. Proposed Graf Plastics Australia layout.
- 2. All dimensions in mm unless otherwise stated.
- 3. Tanks are supplied with DN100 seals for inlet
- 4. Tanks are supplied with 50mm outlet pipework

| CARAT  | L    | ٧    | Н    |
|--------|------|------|------|
| 2,700L | 2080 | 1565 | 1680 |
| 3,750L | 2280 | 1755 | 1870 |
| 4,800L | 5580 | 1985 | 2100 |
| 6,500L | 2390 | 2190 | 2380 |

THIS DOCUMENT IS SUPPLIED IN STRICT CONFIDENCE AND MUST NOT BE LENT, REPRODUCED OR DISCLUSED TO ANY THIRD PARTY WITHOUT THE WRITTEN CONSENT OF GRAF AUSTRALIA

DO NOT SCALE - IF IN DOUBT ASK

- 1. Proposed Graf Plastics Australia layout. 2. All dimensions in mm unless otherwise stated.
- 3. Tanks are supplied with DN100 seals for inlet
- 4. Tanks are supplied with 50mm outlet pipework