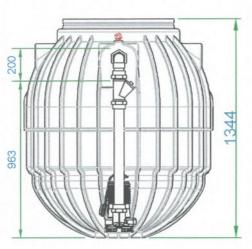

DATE : 26.03.20 SCALE : VARIDUSBA3

PREJECT

DESCRIPTION

Lifting Pump station single freestanding 1500L

DRAWING No.

VCCSEDILED

VOCSEDILED

19 JUN 2020

- 1. Proposed Graf Plastics Australia layout. 2. All dimensions in mm unless otherwise stated. 3. Tanks are supplied with DN100 seals for inlet 4. Tanks are supplied with 50mm outlet pipework

LB 26.03.20 PO PRELIMINARY FOR APPROVAL BY DATE REV. DESCRIPTION GRAF Australia GRAF Australia Pty Ltd, 43 Sparks Road, Henderson VA 6166 Ti (08) 9437 4949 Fi (08) 9437 4949 El info@grafplasticsaustralia.com.au

DRAWN : LB

DATE : 26.03.20 SCALE | VARIOUSEA3

PROJECT

DESCRIPTION

1500L Lifting Pump station Dual freestanding

DRAWING No.

MEAN WINDLESS OF HEVILLE JETHN SEST

| CARAT  | L    | V    | Н    |
|--------|------|------|------|
| 2,700L | 2080 | 1565 | 1680 |
| 3,750L | 2280 | 1755 | 1870 |
| 4,800L | 2280 | 1985 | 2100 |
| 6,500L | 2390 | 2190 | 2380 |