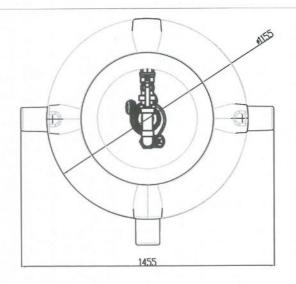

- A moulded polyethylene pump well and lid, manufactured by Graf Plastics Australia Pty Ltd, of Henderson, Western Australia, with capacities of 600L, 900L, 1200L, 1500L, 2700L, 3750L, 4800L, 6500L, 8500L, & 10,000L litres;
- Grundfos SEG and SEG Auto series Grinder pump/s, or Davey Submersible Grinder pumps/s or Amarex N grinder pump/s or Reefe Submersible Grinder pumps in either single or dual configuration:
- PVC pressure discharge pipe fitted to ball type anti-syphon check valve and shut off valve on the outlet of the grinder pump. The discharge pipe is connected to either 50mm or 32mm diameter house pressure main to the sewer:
- A control panel with audible and visual alarm with start, stop and high level float switches.

### DO NOT SCALE - IF IN DOUBT ASK

- 1. Proposed Graf Plastics Australia layout.
- 2. All dimensions in mm unless otherwise stated, 3. All temporary and enabling works by others.
- 4. Nominal volume: 600L, 900L and 1200L
- 5. Pumps used:
- Davey Submarsible Grinder Pumps D75G, D75GA, D120G, D120GA. D150G, D150GA, DT08G, DT12G, DT15G DT22G & DT37G
- Grundlos SEG and SEG AUTOADAPT Sewage Pumps 0.9 to 4.0 kW - Amarex N Submersible motor pumps DN 50 to 100, 50 Hz
- Kenrahn TPS Twin Pump Starters TPS-6D-AV
- Kenrahn LRS Level Regulator Starters LRS-6D-AV

## DO NOT SCALE - IF IN DOUBT ASK

- 1. Proposed Graf Plastics Australia layout.
- 2. All dimensions in mm unless otherwise stated, 3. All temporary and anabling works by others.
- 4. Nominal volume: BOOL, 900L and 1200L
- 5. Pumps used:
- Davey Submersible Grinder Pumps D75G, D75GA, D120G, D120GA, D150G, D150GA, DT08G, DT12G, DT15G DT22G & DT37G
- Grundfos SEG and SEG AUTOADAPT Sewage Pumps 0.9 to 4.0 kW - Amarex N Submersible motor pumps DN 50 to 100, 50 Hz
- 4. Controllers used:
- Kenrahn TPS Twin Pump Starters TPS-6D-AV
- Kenrahn LRS Level Regulator Starters LRS-6D-AV