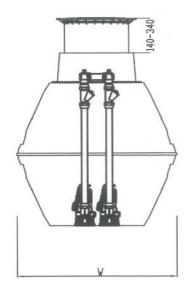

DATE : 26.03.20 SCALE : VARIDUSBA3

PROJECT

---

.....

DESCRIPTION

1500L Lifting Pump station Dual freestanding

DRAVING No.

REV.

### NOTES:

- Proposed Graf Plastics Australia layout.
- 2. All dimensions in mm unless otherwise stated.
- 3. Tanks are supplied with DN100 seals for inlet 4. Tanks are supplied with 50mm outlet pipework