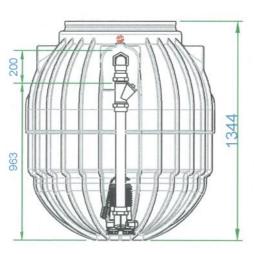

### DO NOT SCALE - IF IN DOUBT ASK

NOTES

- 1. Proposed Graf Plastics Australia layout.
- All dimensions in mm unless otherwise stated.
   All temporary and enabling works by others.
- 4. Nominal volume: 600L, 900L and 1200L
- 5. Pumps used:
- Davey Submersible Grinder Pumps D75G, D75GA, D120G, D120GA,
- D150G, D150GA, D108G, D112G, D115G D122G & D137G Grundtos SEG and SEG AUTOADAPT Sewage Pumps 0.9 to 4.0 kW
- America N Submersible motor pumpe DN 50 to 100, 50 Hz
- 4, Controllers used
- Kenrahn TPS Twin Pump Starters TPS-6D-AV
- Kenrahn LRS Level Regulator Starters LRS-6D-AV

DESCRIPTIO

SEWATEC Lifting Stations Dual Freestanding Pump

DRAWING NO

REV

GAR.SLS.1200.DF1

P1

19 JUN 2020

NSW MINISTRY OF HEALTH