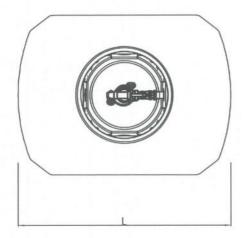

### NOTES:

- Proposed Graf Plastics Australia layout.
- 2. All dimensions in mm unless otherwise stated.
- 3. Tanks are supplied with DN100 seals for inlet 4. Tanks are supplied with 50mm outlet pipework