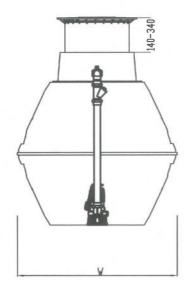

PROJECT

DESCRIPTION

Lifting Pump station single freestanding 1500L

DRAWING No.

PO

VOCKEDILED

19 JUN 2020

NSW MINISTRY OF HEALTH

### NOTES:

- Proposed Graf Plastics Australia layout.
- 2. All dimensions in mm unless otherwise stated.
- 3. Tanks are supplied with DN100 seals for inlet 4. Tanks are supplied with 50mm outlet pipework