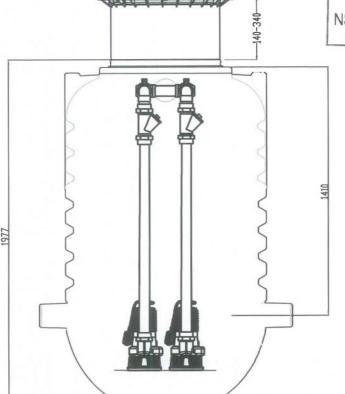

### DO NOT SCALE - IF IN DOUBT ASK

NOTES

- 1. Proposed Graf Plastics Australia layout.
- All dimensions in mm unless otherwise stated.
   All temporary and enabling works by others.
- 4. Nominal volume: 600L, 900L and 1200L
- 5. Pumps used:
- Davey Submersible Grinder Pumps D75G, D75GA, D120G, D120GA,
- D150G, D150GA, D108G, D112G, D115G D122G & D137G Grundtos SEG and SEG AUTOADAPT Sewage Pumps 0.9 to 4.0 kW
- America N Submersible motor pumpe DN 50 to 100, 50 Hz
- 4, Controllers used
- Kenrahn TPS Twin Pump Starters TPS-6D-AV
- Kenrahn LRS Level Regulator Starters LRS-6D-AV

DESCRIPTIO

SEWATEC Lifting Stations Dual Freestanding Pump

DRAWING NO

REV

GAR.SLS.1200.DF1

P1

19 JUN 2020

NSW MINISTRY OF HEALTH