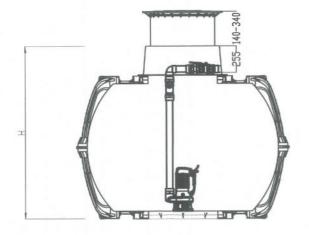

P0

WERNWARIES OF HEVELH
WERNWARIES OF HEVELH
WOODE EDILED

| CARAT  | L    | V    | Н    |
|--------|------|------|------|
| 2,700L | 2080 | 1565 | 1680 |
| 3,750L | 2280 | 1755 | 1870 |
| 4,800L | 2280 | 1985 | 2100 |
| 6,500L | 2390 | 2190 | 2380 |

### NOTES

- Proposed Graf Plastics Australia layout.
- 2. All dimensions in mm unless otherwise stated.
- 3. Tanks are supplied with DN100 seals for inlet
- 4. Tanks are supplied with 50mm outlet pipework