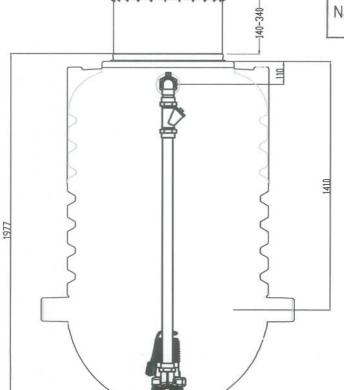

### DO NOT SCALE - IF IN DOUBT ASK

- 1. Proposed Graf Plastics Australia layout.
- 2. All dimensions in mm unless otherwise stated,
- 3. All temporary and enabling works by others. 4. Nominal volume: 600L, 900L and 1200L.
- Davey Submersible Grinder Pumps D75G, D75GA, D120G, D120GA, D150G, D150GA, DT08G, DT12G, DT15G DT22G & DT37G
- Grundios SEG and SEG AUTOADAPT Sewage Pumps 0.9 to 4.0 kW - Amarex N Submersible motor pumps DN 50 to 100, 50 Hz
- 4. Controllers used:
- Kenrahn TPS Twin Pump Starters TPS-6D-AV
- Kenrahn LRS Level Regulator Starters LRS-6D-AV

GRAF Plastics Australia Pty Ltd, 23 Success Way, Henderson WA 5156 T (08) 9437 4949 FI (08) 9437 4949

www.grafplasticsaustralia.com.au DATE: 19 12 18 SCALE: VARIOUS@AS

PROJECT

SEWATEC Lifting Stations Single Freestanding Pump