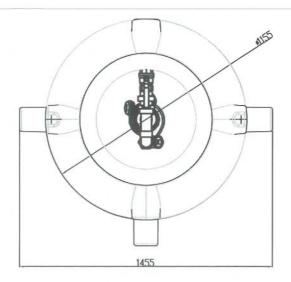

### DO NOT SCALE - IF IN DOUBT ASK

- 1. Proposed Graf Plastics Australia layout.
- 2. All dimensions in mm unless otherwise stated,
- 3. All temporary and enabling works by others. 4. Nominal volume: 600L, 900L and 1200L.
- Davey Submersible Grinder Pumps D75G, D75GA, D120G, D120GA, D150G, D150GA, DT08G, DT12G, DT15G DT22G & DT37G
- Grundios SEG and SEG AUTOADAPT Sewage Pumps 0.9 to 4.0 kW - Amarex N Submersible motor pumps DN 50 to 100, 50 Hz
- 4. Controllers used:
- Kenrahn TPS Twin Pump Starters TPS-6D-AV
- Kenrahn LRS Level Regulator Starters LRS-6D-AV

### DO NOT SCALE - IF IN DOUBT ASK

NOTES

- 1. Proposed Graf Plastics Australia layout.
- All dimensions in mm unless otherwise stated.
   All temporary and enabling works by others.
- 4. Nominal volume: 600L, 900L and 1200L
- 5. Pumps used:
- Davey Submersible Grinder Pumps D75G, D75GA, D120G, D120GA,
- D150G, D150GA, D108G, D112G, D115G D122G & D137G Grundtos SEG and SEG AUTOADAPT Sewage Pumps 0.9 to 4.0 kW
- America N Submersible motor pumpe DN 50 to 100, 50 Hz
- 4, Controllers used
- Kenrahn TPS Twin Pump Starters TPS-6D-AV
- Kenrahn LRS Level Regulator Starters LRS-6D-AV