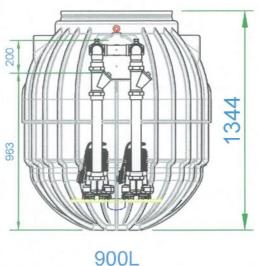

19 JUN 2020

NSW MINISTRY OF HEALTH

900L

600L

1200L

THIS DOCUMENT IS SUPPLIED IN STRICT CONFIDENCE AND MUST NOT BE LENT, REPRODUCED OR DISCLOSED TO ANY THRO PARTY WITHOUT THE WRITTEN CONSENT OF GRAF PLASTICS AUSTRALIA

### DO NOT SCALE - IF IN DOUBT ASK

- 1. Proposed Graf Plastics Australia layout.
- 2. All dimensions in mm unless otherwise stated,
- 3. All temporary and enabling works by others. 4. Nominal volume: 600L, 900L and 1200L.
- Davey Submersible Grinder Pumps D75G, D75GA, D120G, D120GA, D150G, D150GA, DT08G, DT12G, DT15G DT22G & DT37G
- Grundios SEG and SEG AUTOADAPT Sewage Pumps 0.9 to 4.0 kW - Amarex N Submersible motor pumps DN 50 to 100, 50 Hz
- 4. Controllers used:
- Kenrahn TPS Twin Pump Starters TPS-6D-AV
- Kenrahn LRS Level Regulator Starters LRS-6D-AV