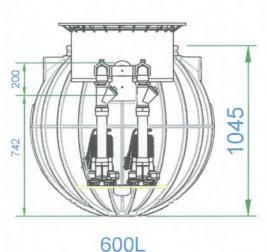

19 JUN 2020

NSW MINISTRY OF HEALTH

900L

600L

1200L

THIS DOCUMENT IS SUPPLIED IN STRICT CONFIDENCE AND MUST NOT BE LENT, REPRODUCED OR DISCLOSED TO ANY THRO PARTY WITHOUT THE WRITTEN CONSENT OF GRAF PLASTICS AUSTRALIA

### DO NOT SCALE - IF IN DOUBT ASK

- 1. Proposed Graf Plastics Australia layout.
- 2. All dimensions in mm unless otherwise stated,
- 3. All temporary and enabling works by others. 4. Nominal volume: 600L, 900L and 1200L.
- Davey Submersible Grinder Pumps D75G, D75GA, D120G, D120GA, D150G, D150GA, DT08G, DT12G, DT15G DT22G & DT37G
- Grundios SEG and SEG AUTOADAPT Sewage Pumps 0.9 to 4.0 kW - Amarex N Submersible motor pumps DN 50 to 100, 50 Hz
- 4. Controllers used:
- Kenrahn TPS Twin Pump Starters TPS-6D-AV
- Kenrahn LRS Level Regulator Starters LRS-6D-AV