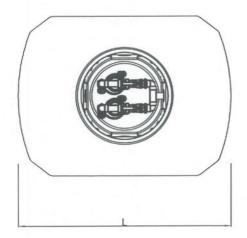

### DO NOT SCALE - IF IN DOUBT ASK

- 1. Proposed Graf Plastics Australia layout.
- 2. All dimensions in mm unless otherwise stated,
- 3. All temporary and enabling works by others. 4. Nominal volume: 600L, 900L and 1200L.
- Davey Submersible Grinder Pumps D75G, D75GA, D120G, D120GA, D150G, D150GA, DT08G, DT12G, DT15G DT22G & DT37G
- Grundios SEG and SEG AUTOADAPT Sewage Pumps 0.9 to 4.0 kW - Amarex N Submersible motor pumps DN 50 to 100, 50 Hz
- 4. Controllers used:
- Kenrahn TPS Twin Pump Starters TPS-6D-AV
- Kenrahn LRS Level Regulator Starters LRS-6D-AV

GRAF Plastics Australia Pty Ltd, 23 Success Way, Henderson WA 5156 T (08) 9437 4949 FI (08) 9437 4949

www.grafplasticsaustralia.com.au DATE: 19 12 18 SCALE: VARIOUS@AS

PROJECT

SEWATEC Lifting Stations Single Freestanding Pump