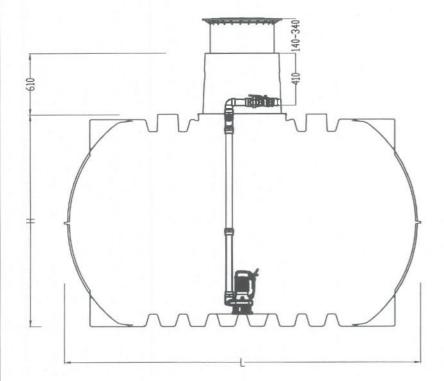

P0

WERNWARIES OF HEVELH
WERNWARIES OF HEVELH
WOODE EDILED

| CARAT  | L    | V    | Н    |
|--------|------|------|------|
| 2,700L | 2080 | 1565 | 1680 |
| 3,750L | 2280 | 1755 | 1870 |
| 4,800L | 2280 | 1985 | 2100 |
| 6,500L | 2390 | 2190 | 2380 |

### NOTES

- Proposed Graf Plastics Australia layout.
- 2. All dimensions in mm unless otherwise stated.
- 3. Tanks are supplied with DN100 seals for inlet
- 4. Tanks are supplied with 50mm outlet pipework