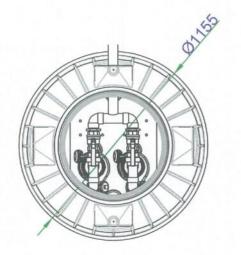

### DO NOT SCALE - IF IN DOUBT ASK

NOTES

- 1. Proposed Graf Plastics Australia layout.
- All dimensions in mm unless otherwise stated.
   All temporary and enabling works by others.
- 4. Nominal volume: 600L, 900L and 1200L
- 5. Pumps used:
- Davey Submersible Grinder Pumps D75G, D75GA, D120G, D120GA,
- D150G, D150GA, D108G, D112G, D115G D122G & D137G Grundtos SEG and SEG AUTOADAPT Sewage Pumps 0.9 to 4.0 kW
- America N Submersible motor pumpe DN 50 to 100, 50 Hz
- 4, Controllers used
- Kenrahn TPS Twin Pump Starters TPS-6D-AV
- Kenrahn LRS Level Regulator Starters LRS-6D-AV

DESCRIPTIO

SEWATEC Lifting Stations Dual Freestanding Pump

DRAWING NO

REV

GAR.SLS.1200.DF1

P1

19 JUN 2020

NSW MINISTRY OF HEALTH