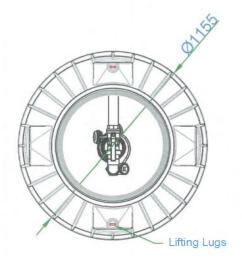

### DO NOT SCALE - IF IN DOUBT ASK

- 1. Proposed Graf Plastics Australia layout.
- 2. All dimensions in mm unless otherwise stated,
- 3. All temporary and enabling works by others. 4. Nominal volume: 600L, 900L and 1200L.
- Davey Submersible Grinder Pumps D75G, D75GA, D120G, D120GA, D150G, D150GA, DT08G, DT12G, DT15G DT22G & DT37G
- Grundios SEG and SEG AUTOADAPT Sewage Pumps 0.9 to 4.0 kW - Amarex N Submersible motor pumps DN 50 to 100, 50 Hz
- 4. Controllers used:
- Kenrahn TPS Twin Pump Starters TPS-6D-AV
- Kenrahn LRS Level Regulator Starters LRS-6D-AV