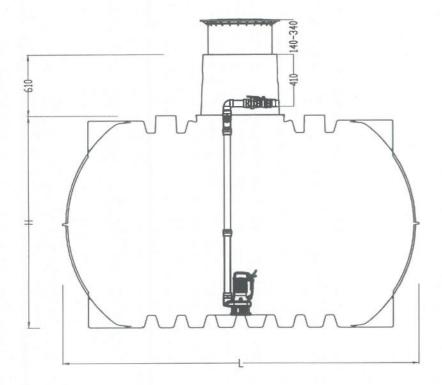

### DO NOT SCALE - IF IN DOUBT ASK

- 1. Proposed Graf Plastics Australia layout.
- 2. All dimensions in mm unless otherwise stated,
- 3. All temporary and enabling works by others. 4. Nominal volume: 600L, 900L and 1200L.
- Davey Submersible Grinder Pumps D75G, D75GA, D120G, D120GA, D150G, D150GA, DT08G, DT12G, DT15G DT22G & DT37G
- Grundios SEG and SEG AUTOADAPT Sewage Pumps 0.9 to 4.0 kW - Amarex N Submersible motor pumps DN 50 to 100, 50 Hz
- 4. Controllers used:
- Kenrahn TPS Twin Pump Starters TPS-6D-AV
- Kenrahn LRS Level Regulator Starters LRS-6D-AV

P0

WERNWARIES OF HEVELH
WERNWARIES OF HEVELH
WOODE EDILED

| CARAT  | L    | V    | Н    |
|--------|------|------|------|
| 2,700L | 2080 | 1565 | 1680 |
| 3,750L | 2280 | 1755 | 1870 |
| 4,800L | 2280 | 1985 | 2100 |
| 6,500L | 2390 | 2190 | 2380 |

DRAWN : LB DATE : 26,03,20 SCALE : VARIDUSBA3

PROJEC

DESCRIPTION

Carat Lifting Pump station single freestanding

DRAWING No.

EV.

50

| L    | V            | Н                      |
|------|--------------|------------------------|
| 2080 | 1565         | 1680                   |
| 2280 | 1755         | 1870                   |
| 5580 | 1985         | 2100                   |
| 2390 | 2190         | 5380                   |
|      | 2280<br>2280 | 2280 1755<br>2280 1985 |