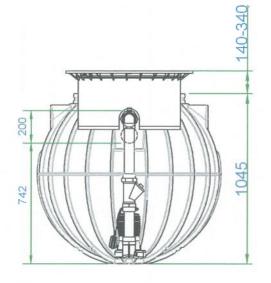

### DO NOT SCALE - IF IN DOUBT ASK

- 1. Proposed Graf Plastics Australia layout.
- 2. All dimensions in mm unless otherwise stated,
- 3. All temporary and enabling works by others. 4. Nominal volume: 600L, 900L and 1200L.
- Davey Submersible Grinder Pumps D75G, D75GA, D120G, D120GA, D150G, D150GA, DT08G, DT12G, DT15G DT22G & DT37G
- Grundios SEG and SEG AUTOADAPT Sewage Pumps 0.9 to 4.0 kW - Amarex N Submersible motor pumps DN 50 to 100, 50 Hz
- 4. Controllers used:
- Kenrahn TPS Twin Pump Starters TPS-6D-AV
- Kenrahn LRS Level Regulator Starters LRS-6D-AV

GRAF Plastics Australia Pty Ltd, 23 Success Way, Henderson WA 5156 T (08) 9437 4949 FI (08) 9437 4949

www.grafplasticsaustralia.com.au DATE: 19 12 18 SCALE: VARIOUS@AS

PROJECT

SEWATEC Lifting Stations Single Freestanding Pump