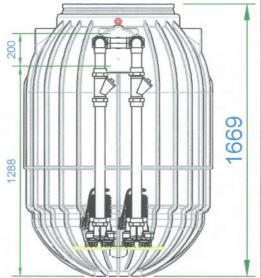

GAR.SLS.1200.SF1

P1

MBM WUNDLEK CE HEYTH

SCOREDIED.

19 JUN 2020

NSW MINISTRY OF HEALTH

1200L

THIS DOCUMENT IS SUPPLIED IN STRICT CONFIDENCE AND MUST NOT BE LENT, REPRODUCED OR DISCLOSED TO ANY THIRD PARTY WITHOUT THE WRITTEN CONSENT OF GRAF PLASTICS AUSTRALIA

### DO NOT SCALE - IF IN DOUBT ASK

NOTES

- 1. Proposed Graf Plastics Australia layout.
- All dimensions in mm unless otherwise stated.
   All temporary and enabling works by others.
- 4. Nominal volume: 600L, 900L and 1200L
- 5. Pumps used:
- Davey Submersible Grinder Pumps D75G, D75GA, D120G, D120GA,
- D150G, D150GA, D108G, D112G, D115G D122G & D137G Grundtos SEG and SEG AUTOADAPT Sewage Pumps 0.9 to 4.0 kW
- America N Submersible motor pumpe DN 50 to 100, 50 Hz
- 4, Controllers used
- Kenrahn TPS Twin Pump Starters TPS-6D-AV
- Kenrahn LRS Level Regulator Starters LRS-6D-AV