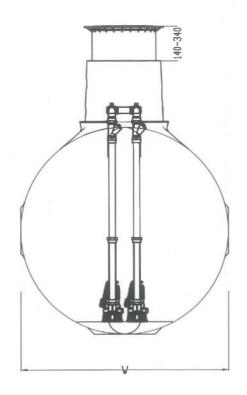

### DO NOT SCALE - IF IN DOUBT ASK

NOTES

- 1. Proposed Graf Plastics Australia layout.
- All dimensions in mm unless otherwise stated.
   All temporary and enabling works by others.
- 4. Nominal volume: 600L, 900L and 1200L
- 5. Pumps used:
- Davey Submersible Grinder Pumps D75G, D75GA, D120G, D120GA,
- D150G, D150GA, D108G, D112G, D115G D122G & D137G Grundtos SEG and SEG AUTOADAPT Sewage Pumps 0.9 to 4.0 kW
- America N Submersible motor pumpe DN 50 to 100, 50 Hz
- 4, Controllers used
- Kenrahn TPS Twin Pump Starters TPS-6D-AV
- Kenrahn LRS Level Regulator Starters LRS-6D-AV

GRAF Plastics Australia Pty Ltd, 23 Success Way, Henderson WA 6166
T. (08) 9437 4949
F. (08) 9437 4949

| DRAWN   | BU | DATE  | 13 02 17  |
|---------|----|-------|-----------|
| CHECKED | BU | SCALE | VARIOUS@A |

DESCRIPTIO

SEWATEC Lifting Stations Dual Freestanding Pump

DRAWING NO

REV

GAR.SLS.1200.DF1

P1

19 JUN 2020

NSW MINISTRY OF HEALTH