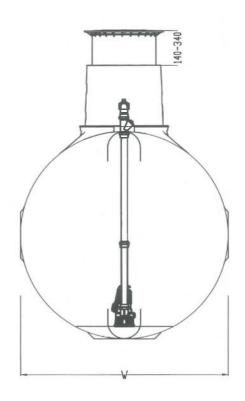

VICCHEDILED

| CARAT   | L    | ٧    | Н    |
|---------|------|------|------|
| 8,500L  | 3500 | 2040 | 2090 |
| 10,000L | 3520 | 2240 | 2290 |

THIS DOCUMENT IS SUPPLIED IN STRICT CONFIDENCE AND MUST NOT BE LENT, REPRODUCED OR DISCLOSED TO ANY THIRD PARTY WITHOUT THE WRITTEN CONSENT OF GRAF AUSTRALIA

### NUTES

- 1. Proposed Graf Plastics Australia layout.
- 2. All dimensions in mm unless otherwise stated.
- 3. Tanks are supplied with DN150 seals for inlet
- 4. Tanks are supplied with 50mm outlet pipework