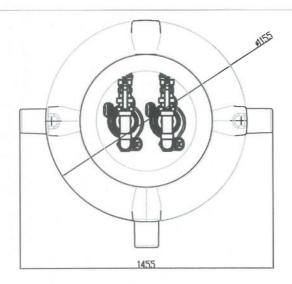

GRAF Plastics Australia Pty Ltd, 23 Success Way, Henderson WA 5156 T (08) 9437 4949 FI (08) 9437 4949

www.grafplasticsaustralia.com.au DATE: 19 12 18 SCALE: VARIOUS@AS

PROJECT

SEWATEC Lifting Stations Single Freestanding Pump