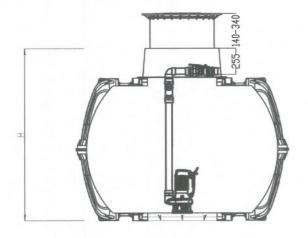

P0

WERNWARIES OF HEVELH
WERNWARIES OF HEVELH
WOODE EDILED

| CARAT  | L    | V    | Н    |
|--------|------|------|------|
| 2,700L | 2080 | 1565 | 1680 |
| 3,750L | 2280 | 1755 | 1870 |
| 4,800L | 2280 | 1985 | 2100 |
| 6,500L | 2390 | 2190 | 2380 |

### NOTES

- Proposed Graf Plastics Australia layout.
- 2. All dimensions in mm unless otherwise stated.
- 3. Tanks are supplied with DN100 seals for inlet
- 4. Tanks are supplied with 50mm outlet pipework