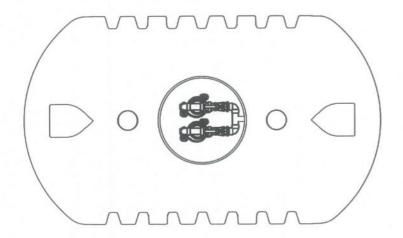

19 JUN 2020

NSW MINISTRY OF HEALTH

900L

600L

1200L

THIS DOCUMENT IS SUPPLIED IN STRICT CONFIDENCE AND MUST NOT BE LENT, REPRODUCED OR DISCLOSED TO ANY THRO PARTY WITHOUT THE WRITTEN CONSENT OF GRAF PLASTICS AUSTRALIA

### DO NOT SCALE - IF IN DOUBT ASK

- 1. Proposed Graf Plastics Australia layout.
- 2. All dimensions in mm unless otherwise stated,
- 3. All temporary and enabling works by others. 4. Nominal volume: 600L, 900L and 1200L.
- Davey Submersible Grinder Pumps D75G, D75GA, D120G, D120GA, D150G, D150GA, DT08G, DT12G, DT15G DT22G & DT37G
- Grundios SEG and SEG AUTOADAPT Sewage Pumps 0.9 to 4.0 kW - Amarex N Submersible motor pumps DN 50 to 100, 50 Hz
- 4. Controllers used:
- Kenrahn TPS Twin Pump Starters TPS-6D-AV
- Kenrahn LRS Level Regulator Starters LRS-6D-AV