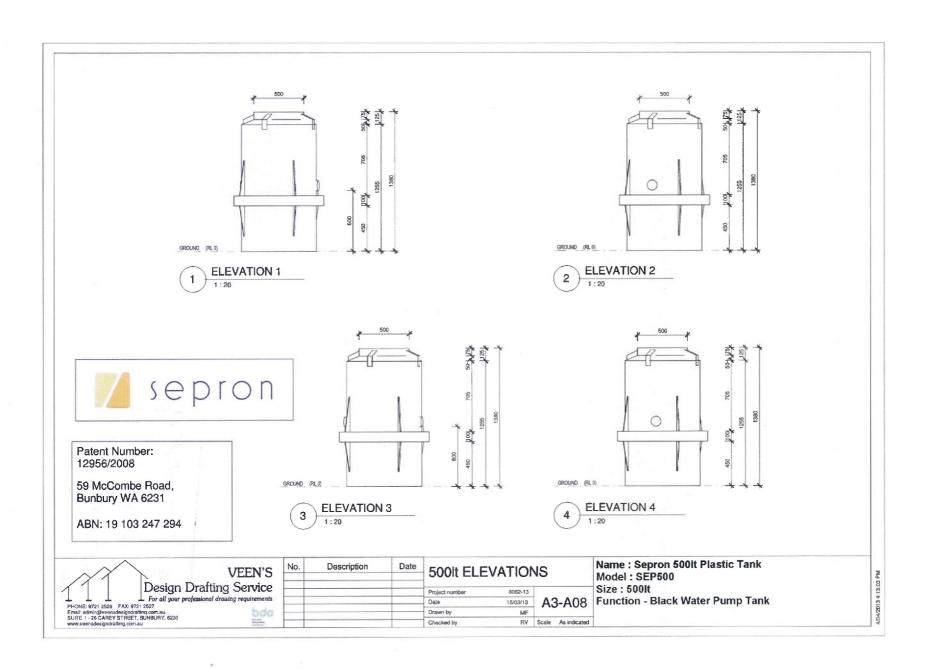

Patent Number: 12956/2008

59 McCombe Road, Bunbury WA 6231

ABN: 19 103 247 294

PHONE: 9721 2526 FAX: 9721 2527
Email: admini@veensdesigndrafting.com.au
SUTE 1 - 26 CAREY STREET, BUNBURY, 8230
www.veensdesigndrafting.com.au

Name: Sepron 500lt Plastic Tank

Model: SEP500 Size: 500lt

Function - Black Water Pump Tank

HONE: 9721 2526 FAX: 9721 2527 Fax: 9721 2527 Fax: 9721 2526 FAX: 9721 2526 FAX: 9721 2526 FAX: 9721 2527 Fax: admini\$\text{demini\$\text{there}}\text{demini\$\text{there}}\text{demini\$\text{there}}\text{demini\$\text{demini\$\text{there}}\text{demini\$\text{there}}\text{demini\$\text{demini\$\text{demini\$\text{demini\$\text{there}}\text{demini\$\text{demini\$\text{demini\$\text{demini\$\text{demini\$\text{demini\$\text{demini\$\text{demini\$\text{demini\$\text{demini\$\text{demini\$\text{demini\$\text{demini\$\text{demini\$\text{demini\$\text{demini\$\text{demini\$\text{demini\$\text{demini\$\text{demini\$\text{demini\$\text{demini\$\text{demini\$\text{demini\$\text{demini\$\text{demini\$\text{demini\$\text{demini\$\text{demini\$\text{demini\$\text{demini\$\text{demini\$\text{demini\$\text{demini\$\text{demini\$\text{demini\$\text{demini\$\text{demini\$\text{demini\$\text{demini\$\text{demini\$\text{demini\$\text{demini\$\text{demini\$\text{demini\$\text{demini\$\text{demini\$\text{demini\$\text{demini\$\text{demini\$\text{demini\$\text{demini\$\text{demini\$\text{demini\$\text{demini\$\text{demini\$\text{demini\$\text{demini\$\text{demini\$\text{demini\$\text{demini\$\text{demini\$\text{demini\$\text{demini\$\text{demini\$\text{demini\$\text{demini\$\text{demini\$\text{demini\$\text{demini\$\text{demini\$\text{demini\$\text{demini\$\text{demini\$\text{demini\$\text{demini\$\text{demini\$\text{demini\$\text{demini\$\text{demini\$\text{demini\$\text{demini\$\text{demini\$\text{demini\$\text{demini\$\text{demini\$\text{demini\$\text{demini\$\text{demini\$\text{demini\$\text{demini\$\text{demini\$\text{demini\$\text{demini\$\text{demini\$\text{demini\$\text{demini\$\text{demini\$\text{demini\$\text{demini\$\text{demini\$\text{demini\$\text{demini\$\text{demini\$\text{demini\$\text{demini\$\text{demini\$\text{demini\$\text{demini\$\text{demini\$\text{demini\$\text{demini\$\text{demini\$\text{demini\$\text{demini\$\text{demini\$\text{demini\$\text{demini\$\text{demini\$\text{demini\$\text{demini\$\text{demini\$\text{demini\$\text{demini\$\text{demini\$\text{demini\$\text{demini\$\text{demini\$\text{demini\$\text{demini\$\text{demini\$\text{demini\$\tex