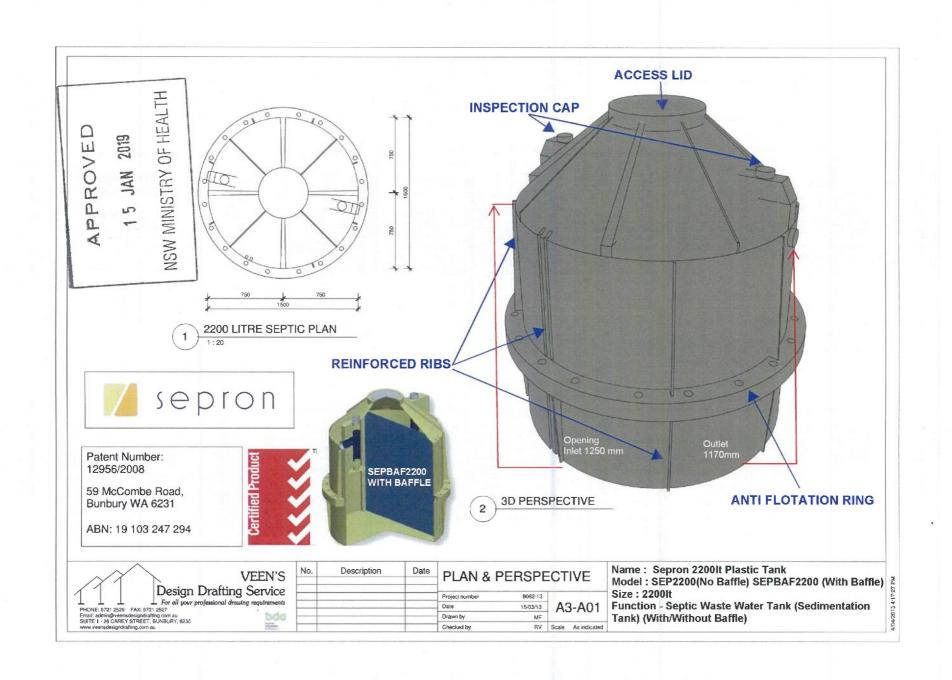

## The Certificate of Accreditation applies to the following Sewage Ejection Pump Stations

| Model      | Description                                                                                                | Size                                 |  |  |
|------------|------------------------------------------------------------------------------------------------------------|--------------------------------------|--|--|
| Pump Wells | Vertical axis type cylindrical rotomoulded polyethylene tank, with lid.Burial depth is restricted to 0 mm. | 500 L<br>1000 L<br>1200 L<br>2,200 L |  |  |