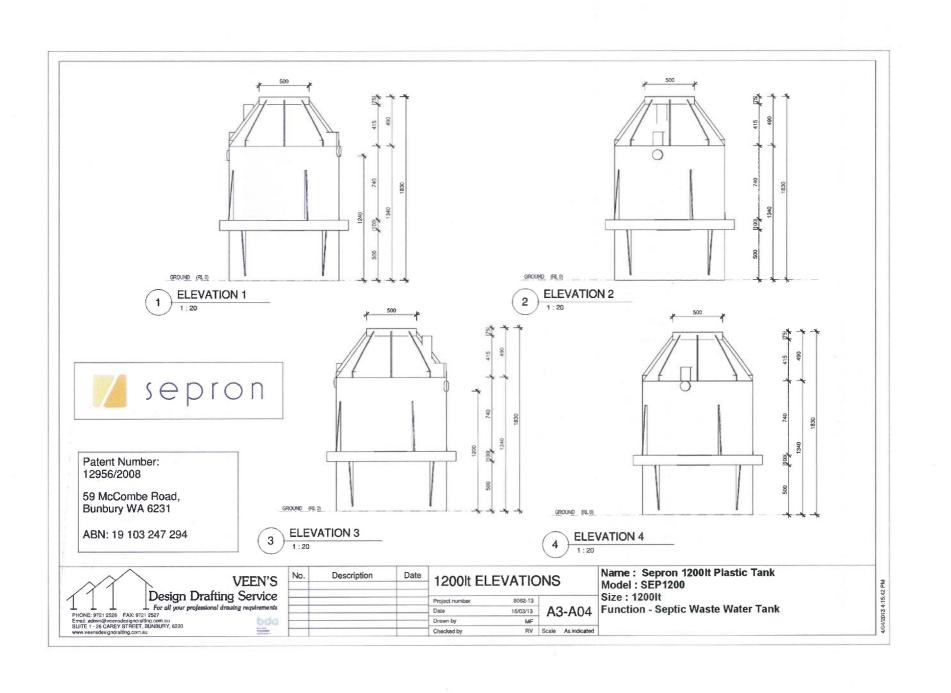

ext{demini\$\text{demini\$\text{demini\$\text{demini\$\text{demini\$\text{demini\$\text{demini\$\text{demini\$\text{demini\$\text{demini\$\text{demini\$\text{demini\$\text{demini\$\text{demini\$\text{demini\$\text{demini\$\tex

| 140. | Dosonphon | Dato | PLAN & PERSPECTIVE |          |        |              |
|------|-----------|------|--------------------|----------|--------|--------------|
|      |           | 1    | Project number     | 8062-13  | T      |              |
| _    |           |      | Date               | 15/03/13 | A3-A03 |              |
| -    |           | -    | Drawn by           | MF       |        |              |
|      |           |      | Checked by         | RV       | Scale  | As indicated |

Model : SEP1200 Size : 1200lt

Function - Septic Waste Water Tank