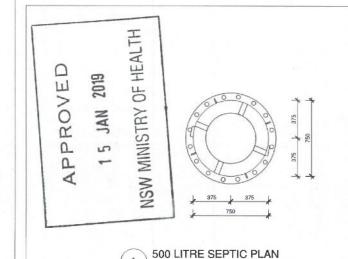

Director, Environmental Health for Secretary (delegation PH335)

Issued: 15 January 2019 Certificate No: SEPS007 Expires: 31 December 2024

Air Mir

## The Certificate of Accreditation applies to the following Sewage Ejection Pump Stations

| Model      | Description                                                                                                | Size                                 |  |  |
|------------|------------------------------------------------------------------------------------------------------------|--------------------------------------|--|--|
| Pump Wells | Vertical axis type cylindrical rotomoulded polyethylene tank, with lid.Burial depth is restricted to 0 mm. | 500 L<br>1000 L<br>1200 L<br>2,200 L |  |  |