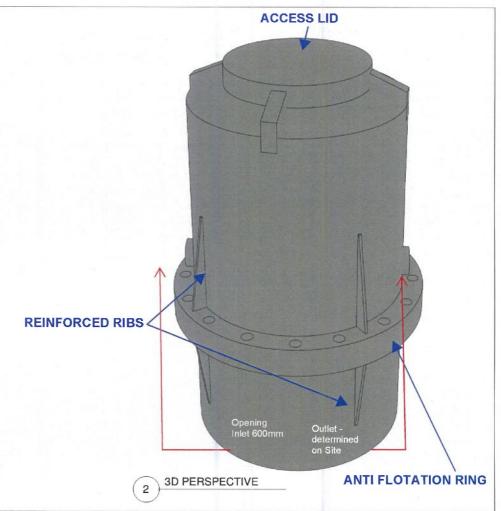

The Sepron polyethylene sewage ejection pump stations consists of:

- A Davey D15VA submersible blackwater pump, fitted with start, stop and high level float switches;
- A 32 mm or 40 mm diameter PVC pressure discharge pipe fitted with a gate valve and check valve on the outlet of the pump.
- An audible/visible alarm system with mute facility.