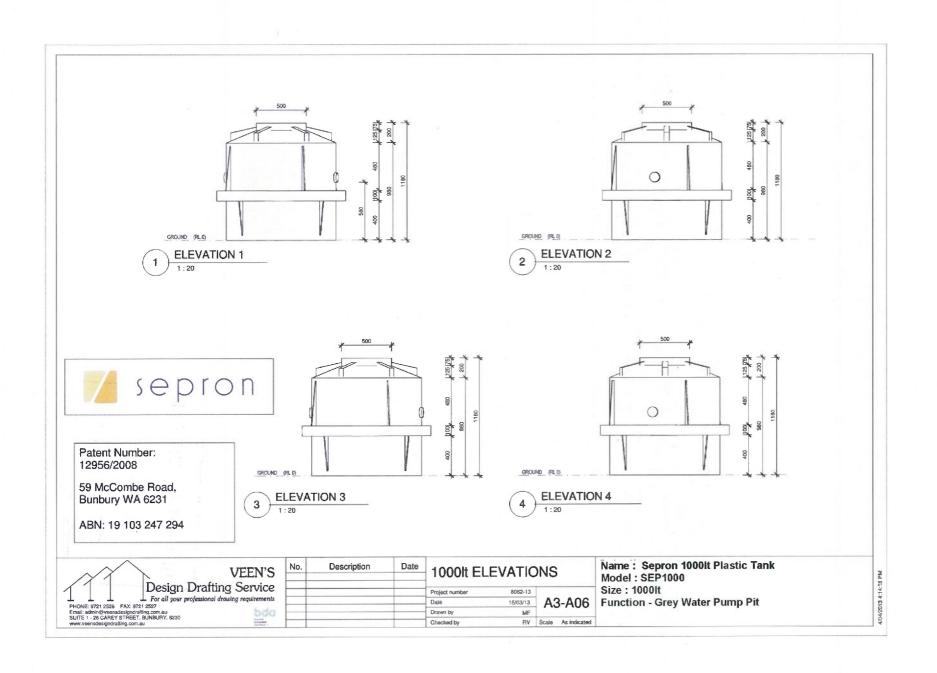

## The Certificate of Accreditation applies to the following Sewage Ejection Pump Stations

| Model      | Description                                                                                                | Size                                 |  |  |
|------------|------------------------------------------------------------------------------------------------------------|--------------------------------------|--|--|
| Pump Wells | Vertical axis type cylindrical rotomoulded polyethylene tank, with lid.Burial depth is restricted to 0 mm. | 500 L<br>1000 L<br>1200 L<br>2,200 L |  |  |