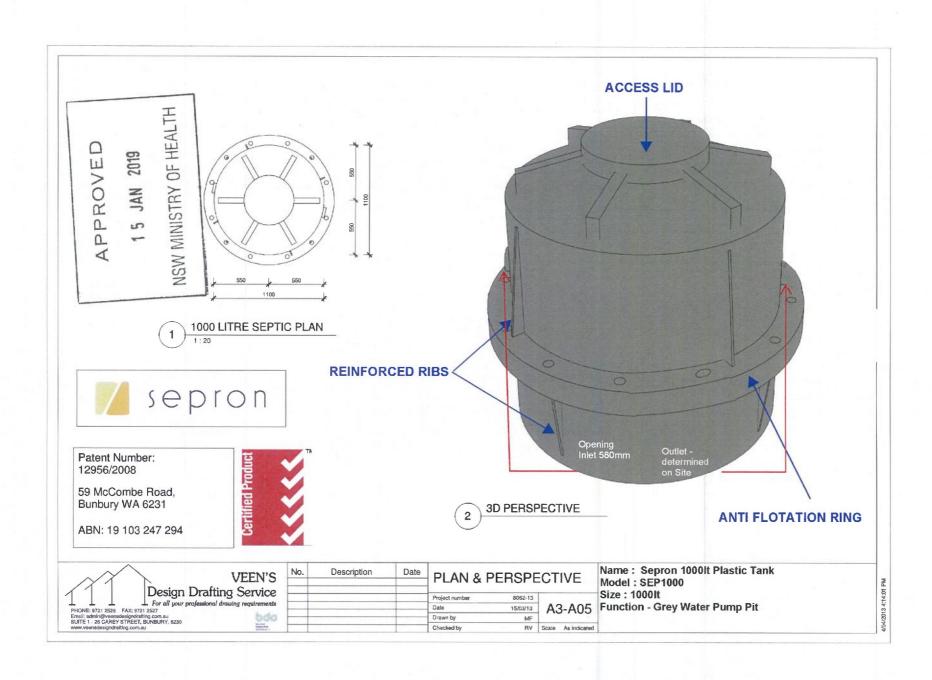

## The Certificate of Accreditation applies to the following Sewage Ejection Pump Stations

| Model      | Description                                                                                                | Size                                 |  |  |
|------------|------------------------------------------------------------------------------------------------------------|--------------------------------------|--|--|
| Pump Wells | Vertical axis type cylindrical rotomoulded polyethylene tank, with lid.Burial depth is restricted to 0 mm. | 500 L<br>1000 L<br>1200 L<br>2,200 L |  |  |

The Sepron polyethylene sewage ejection pump stations consists of:

- A Davey D15VA submersible blackwater pump, fitted with start, stop and high level float switches;
- A 32 mm or 40 mm diameter PVC pressure discharge pipe fitted with a gate valve and check valve on the outlet of the pump.
- An audible/visible alarm system with mute facility.