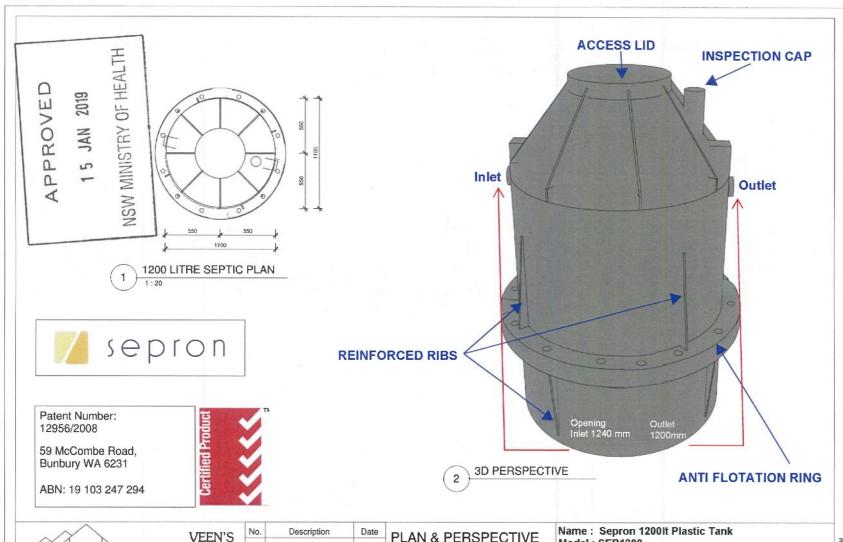

## The Certificate of Accreditation applies to the following Sewage Ejection Pump Stations

| Model      | Description                                                                                                | Size                                 |  |  |
|------------|------------------------------------------------------------------------------------------------------------|--------------------------------------|--|--|
| Pump Wells | Vertical axis type cylindrical rotomoulded polyethylene tank, with lid.Burial depth is restricted to 0 mm. | 500 L<br>1000 L<br>1200 L<br>2,200 L |  |  |

The Sepron polyethylene sewage ejection pump stations consists of:

- A Davey D15VA submersible blackwater pump, fitted with start, stop and high level float switches;
- A 32 mm or 40 mm diameter PVC pressure discharge pipe fitted with a gate valve and check valve on the outlet of the pump.
- An audible/visible alarm system with mute facility.

Model : SEP1200 Size : 1200lt

Function - Septic Waste Water Tank