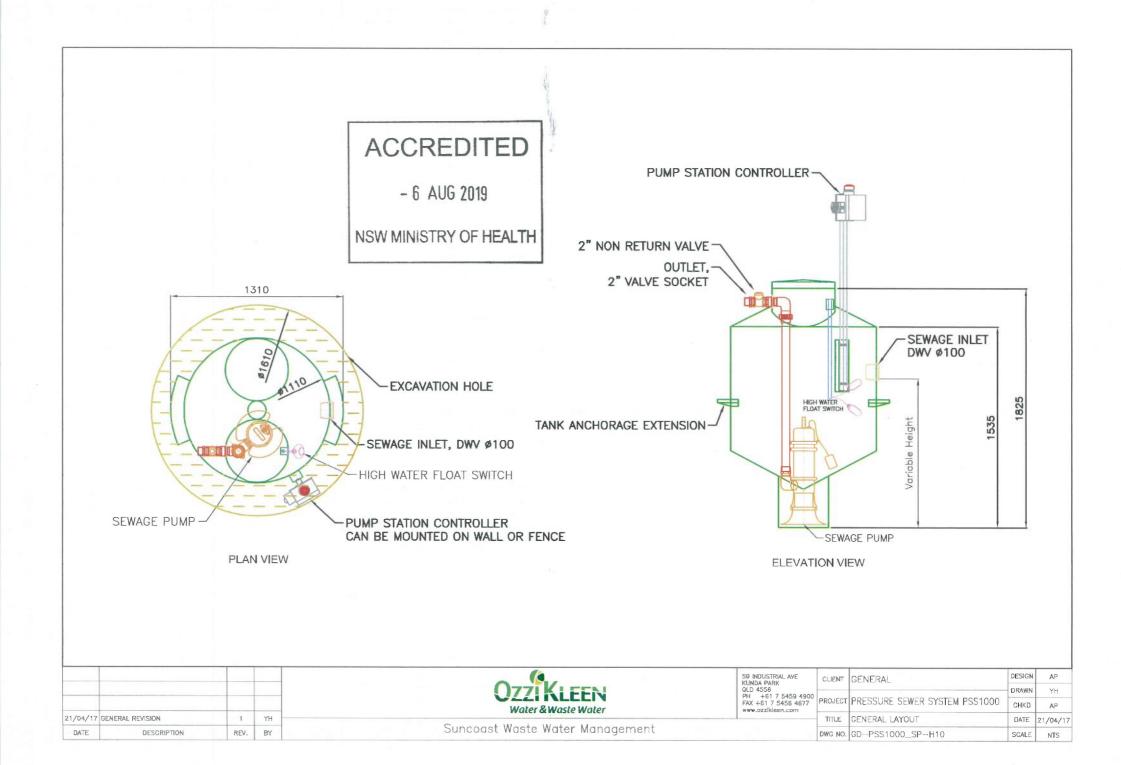

- Model PSS1000 of 1000L nominal capacity, flat or hopper base, with a single pump
- Model PSS1500 of 1500L nominal capacity, flat or hopper base, with a single pump
- Model PSS4000 of 4000L nominal capacity, flat or hopper base with dual pumps

## Each Model consists of:

- A vertical axis type cylindrical rotational moulded polyethylene pump well and lid, manufactured to AS1546.1:2008.
- A single or dual Bianco PUMPZBIA-PDG150M positive displacement grinder pump (or equivalent), fitted with water level and high water level floats.
- A check valve and gate valve fitted on the outlet of the grinder pump.
   The discharge pipe is connected to a 32mm or 40mm diameter uPVC or poly pipe to the sewer.
- An audible and visible alarm with mute facility.