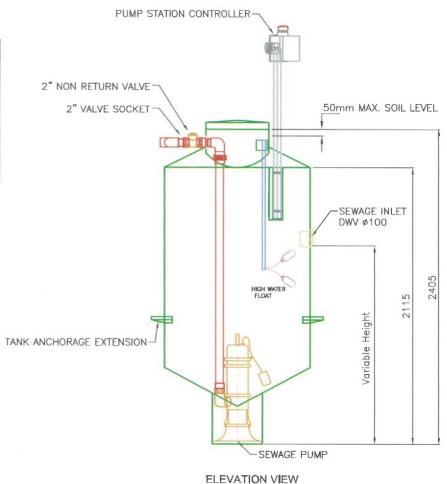

- Model PSS1000 of 1000L nominal capacity, flat or hopper base, with a single pump
- Model PSS1500 of 1500L nominal capacity, flat or hopper base, with a single pump
- Model PSS4000 of 4000L nominal capacity, flat or hopper base with dual pumps

## Each Model consists of:

- A vertical axis type cylindrical rotational moulded polyethylene pump well and lid, manufactured to AS1546.1:2008.
- A single or dual Bianco PUMPZBIA-PDG150M positive displacement grinder pump (or equivalent), fitted with water level and high water level floats.
- A check valve and gate valve fitted on the outlet of the grinder pump.
   The discharge pipe is connected to a 32mm or 40mm diameter uPVC or poly pipe to the sewer.
- An audible and visible alarm with mute facility.