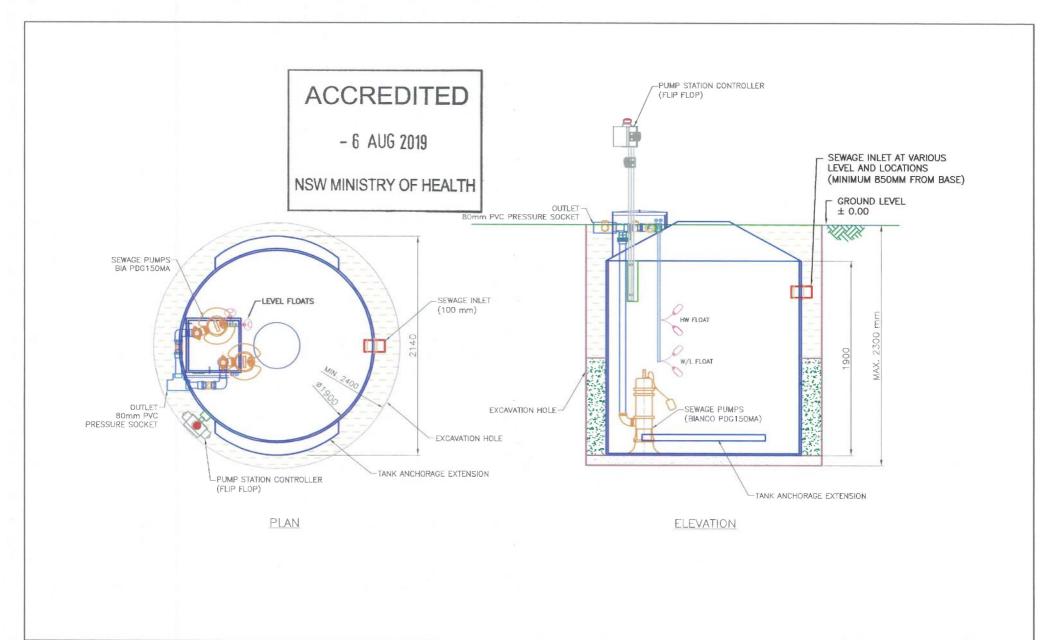

- Model PSS1000 of 1000L nominal capacity, flat or hopper base, with a single pump
- Model PSS1500 of 1500L nominal capacity, flat or hopper base, with a single pump
- Model PSS4000 of 4000L nominal capacity, flat or hopper base with dual pumps

## Each Model consists of:

- A vertical axis type cylindrical rotational moulded polyethylene pump well and lid, manufactured to AS1546.1:2008.
- A single or dual Bianco PUMPZBIA-PDG150M positive displacement grinder pump (or equivalent), fitted with water level and high water level floats.
- A check valve and gate valve fitted on the outlet of the grinder pump.
   The discharge pipe is connected to a 32mm or 40mm diameter uPVC or poly pipe to the sewer.
- An audible and visible alarm with mute facility.

-

185

|      |                 |      |    |                                 | 59 INDUSTRIAL AVE<br>KUNDA PARK<br>OLD 4556                    | CLIENT  | GENERAL                       | DESIGN | -       |
|------|-----------------|------|----|---------------------------------|----------------------------------------------------------------|---------|-------------------------------|--------|---------|
|      |                 |      |    | UZZIKLEEN                       | PH +61 7 5459 4900<br>FAX +61 7 5456 4877<br>www.ozzikleen.com | PROJECT | PSS4000 Pressure Sewer System | CHKD   | AP      |
|      | ENERAL REVISION | 1    | YH |                                 |                                                                | TITLE   | GENERAL LAYOUT                | DATE   | 06/04/1 |
| DATE | DESCRIPTION     | REV. | BY | Suncoast Waste Water Management |                                                                | DWG NO. | GD-PSS4000_FF-H10             | SCALE  | NTS     |