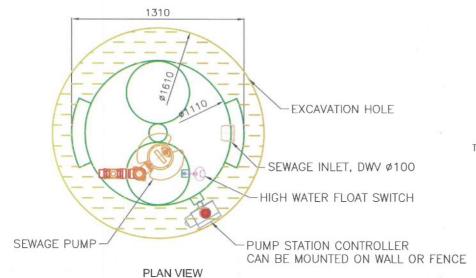

- Model PSS1000 of 1000L nominal capacity, flat or hopper base, with a single pump
- Model PSS1500 of 1500L nominal capacity, flat or hopper base, with a single pump
- Model PSS4000 of 4000L nominal capacity, flat or hopper base with dual pumps

## Each Model consists of:

- A vertical axis type cylindrical rotational moulded polyethylene pump well and lid, manufactured to AS1546.1:2008.
- A single or dual Bianco PUMPZBIA-PDG150M positive displacement grinder pump (or equivalent), fitted with water level and high water level floats.
- A check valve and gate valve fitted on the outlet of the grinder pump.
   The discharge pipe is connected to a 32mm or 40mm diameter uPVC or poly pipe to the sewer.
- An audible and visible alarm with mute facility.