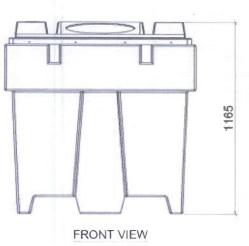

CONTROLLED DOCUMENT

600L PUMP WELL

SCALE 1:20

A3 ENV-TAN-600.01

А

S:\Products\Environmental\Hybrid Toilet System\Standards\