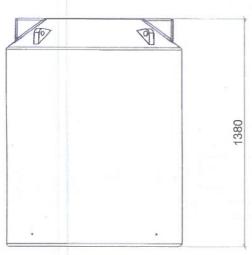

CONTROLLED DOCUMENT

1000L CUBE PUMP WELL

SCALE 1:20

A3 ENV-TAN-1000.01

A

S:\Products\Environmental\Hybrid Toilet System\Standards\