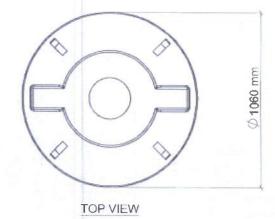

CONTROLLED DOCUMENT

600L PUMP WELL

SCALE 1:20

A3 ENV-TAN-600.01

А

S:\Products\Environmental\Hybrid Toilet System\Standards\