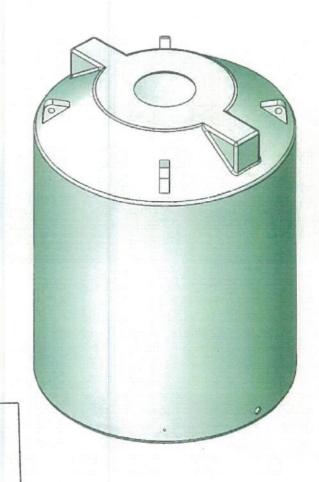

CONTROLLED DOCUMENT

600L PUMP WELL

SCALE 1:20

A3 ENV-TAN-600.01

А

S:\Products\Environmental\Hybrid Toilet System\Standards\