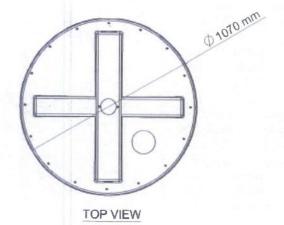

CONTROLLED DOCUMENT

1075L PUMP WELL

ECALE 1:20

A3 ENV-TAN-1075.01

Α

\$1. Products\Environmental\Hybrid Toilet System\Standards\