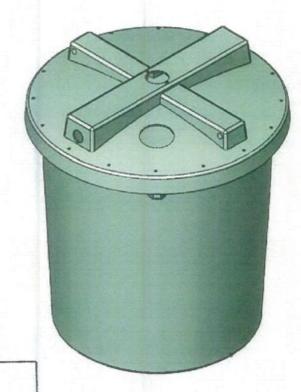

CONTROLLED DOCUMENT

1000L CUBE PUMP WELL

SCALE 1:20

A3 ENV-TAN-1000.01

A

S:\Products\Environmental\Hybrid Toilet System\Standards\