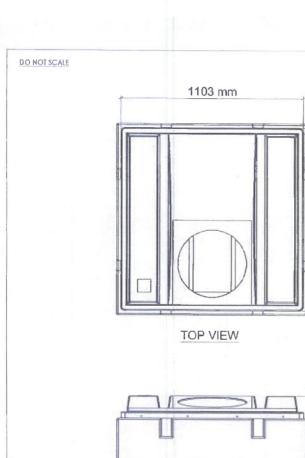

CONTROLLED DOCUMENT

1000L CUBE PUMP WELL

SCALE 1:20

A3 ENV-TAN-1000.01

A

S:\Products\Environmental\Hybrid Toilet System\Standards\