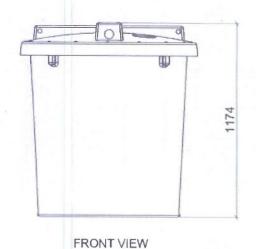

CONTROLLED DOCUMENT

1075L PUMP WELL

ECALE 1:20

A3 ENV-TAN-1075.01

Α

\$1. Products\Environmental\Hybrid Toilet System\Standards\