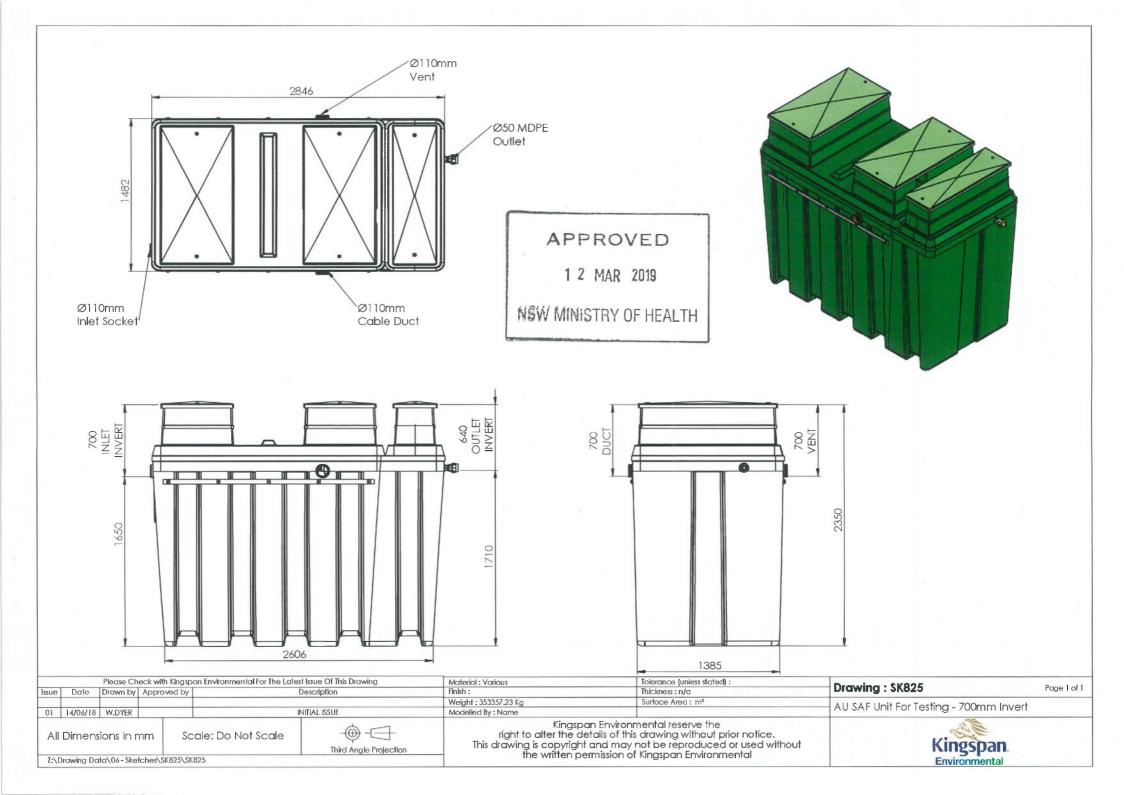

Manufacturer: Kingspan Water and Energy Pty Ltd

Of: 3 Herbert Place, Smithfield, NSW, 2164

The Kingspan Collection Well as described in the following Schedule have been accredited as a sewage management facility for use in containing the Kingspan BioFicient Series 1 AWTS in single domestic premises in NSW.

## The Certificate of Accreditation applies to the following Collection Well

| Model           | Description                                                                                                                                                                                              | Size   |
|-----------------|----------------------------------------------------------------------------------------------------------------------------------------------------------------------------------------------------------|--------|
| Collection Well | Rectangular fibre reinforced fibreglass with lid, access cover and inlet fitting.  Certification applies only to the construction of the tank, lid and access cover.  Tested to burial depth of up to 1m | 6900 L |