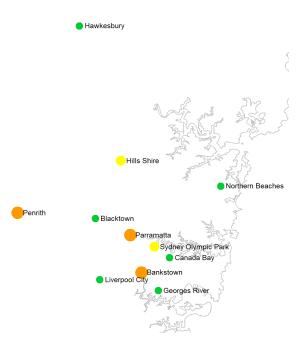

# Sydney sites

## **Total mosquito counts**

# Key: No collection Low (<50) Medium (50-100) High (101-1,000) Very high (1,001-10,000) Extreme (>10,000)