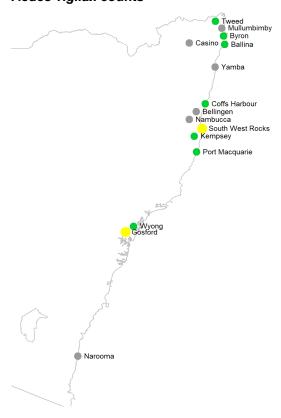

#### **Total mosquito counts**

# Key: No collection Low (<50)</li> Medium (50-100) High (101-1,000) Very high (1,001-10,000) Extreme (>10,000)