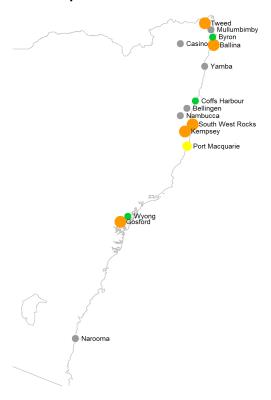

#### **Mosquito Abundance**

- Inland: MEDIUM at Albury and Forbes. LOW at Bourke, Leeton and Wagga Wagga.
- Coast: HIGH at Ballina, Gosford, Kempsey, South West Rocks and Tweed. MEDIUM at Port Macquarie. LOW at Byron, Coffs Harbour and Wyong.
- **Sydney:** HIGH at Bankstown, Parramatta and Penrith. MEDIUM at Hills Shire and Sydney Olympic Park. LOW at Blacktown, Canada Bay, Georges River, Hawkesbury, Liverpool and Northern Beaches.

#### **Coastal sites**

#### Aedes vigilax counts