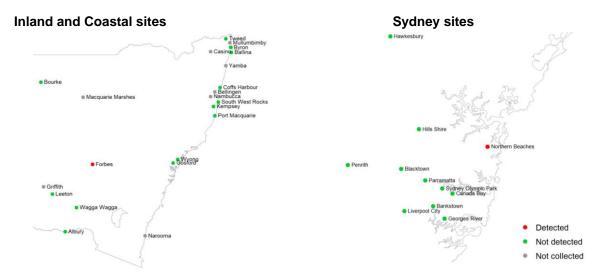

#### Test results for mosquito trapping sites in the week ending 6 March 2021

#### **Inland sites**

#### **Coastal sites**

# Sydney sites