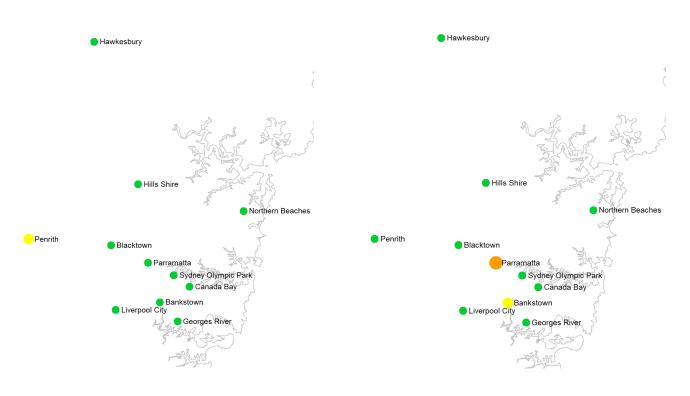

ed in the current reporting week.

Culex annulirostris and Aedes vigilax are vectors of interest for Ross River virus and Barmah Forest virus.

# Mosquito counts in the week ending 6 March 2021

#### Key:

- No collection
- Low (<50)</li>
- Medium (50-100)
- High (101-1,000)
- Very high (1,001-10,000)
- Extreme (>10,000)

#### **Inland sites**



#### **Coastal sites**

#### **Total mosquito counts**



# Key: No collection Low (<50)</li> Medium (50-100) High (101-1,000) Very high (1,001-10,000) Extreme (>10,000)

#### Culex annulirostris counts



#### Aedes vigilax counts



# Sydney sites

## **Total mosquito counts**



# Key: No collection Low (<50) Medium (50-100) High (101-1,000) Very high (1,001-10,000) Extreme (>10,000)

#### Culex annulirostris counts

#### Aedes vigilax counts



## Mosquito abundance data for 2020-21 season to date

#### Key:



Data in the below tables represent the average for all trapping sites at that location. "Cx. annul" refers to Culex annulirostris and "Ae.vigilax" refers to Aedes vigilax.

#### Inland

|                   |           |        |    |    |    |        |    |    |    |        | V | VEEK ENDII | NG |        |   |    |    |        |   |    |    |    |
|-------------------|-----------|--------|----|----|----|--------|----|----|----|--------|---|------------|----|--------|---|----|----|--------|---|----|----|----|
|                   |           | Nov-20 |    |    |    | Dec-20 |    |    |    | Jan-21 |   |            |    | Feb-21 |   |    |    | Mar-21 |   |    |    |    |
| Location          | Mosquito  | 7      | 14 | 21 |