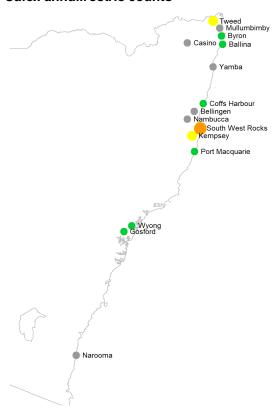

# Mosquito counts in the week ending 6 March 2021

#### Key:

- No collection
- Low (<50)</li>
- Medium (50-100)
- High (101-1,000)
- Very high (1,001-10,000)
- Extreme (>10,000)

#### **Inland sites**

#### **Coastal sites**