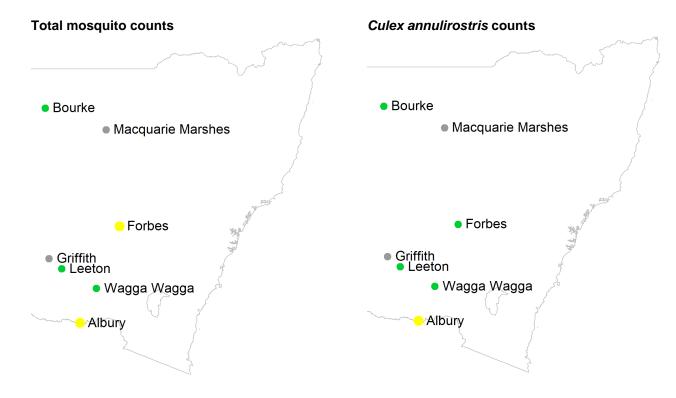

# **Mosquito Abundance**

This section details counts of mosquitoes in the NSW Arbovirus Surveillance and Mosquito Monitoring Program. Each location represents the count average for all trapping sites at that location for specimens collected in the current reporting week.

Culex annulirostris and Aedes vigilax are vectors of interest for Ross River virus and Barmah Forest virus.

# Mosquito counts in the week ending 6 March 2021

#### Key:

- No collection
- Low (<50)</li>
- Medium (50-100)
- High (101-1,000)
- Very high (1,001-10,000)
- Extreme (>10,000)

#### **Total mosquito counts**

#### Culex annulirostris counts