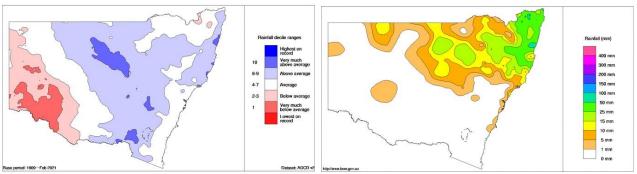

#### Rainfall

In February, rainfall was higher than usual across most of central and northeastern NSW. Rainfall was lower than usual in far western and southwestern NSW. Rainfall was usual in coastal NSW, south of Newcastle (left). In the week ending 27 February 2021, there was little to no rainfall in central, western and southern NSW. There was moderate rainfall in areas along the north coast (right).

Source: Australian Government, Bureau of Meteorology: http://www.bom.gov.au/climate/maps/rainfall