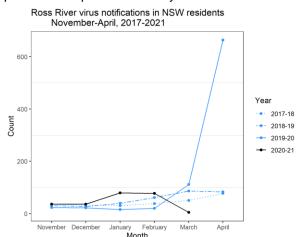

The following figures show the monthly number of notifications of Ross River virus and Barmah Forest virus for the current NSW Arbovirus and Mosquito Monitoring season (November 2020 to April 2021), and the same period in the previous three years.

Source: NSW Health Notifiable Conditions Information Management System (NCIMS), Communicable Diseases Branch and Centre for Epidemiology and Evidence, NSW Health

Note: The data for the current month are the notifications to date (data extracted on 8 March 2021).