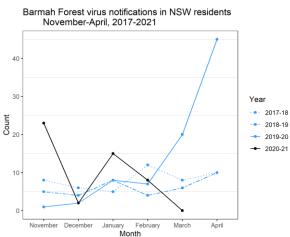

The following figures show the monthly number of notifications of Ross River virus and Barmah Forest virus for the current NSW Arbovirus and Mosquito Monitoring season (November 2020 to April 2021), and the same period in the previous three years.

Source: NSW Health Notifiable Conditions Information Management System (NCIMS), Communicable Diseases Branch and Centre for Epidemiology and Evidence, NSW Health

Note: The data for the current month are the notifications to date (data extracted on 8 March 2021).