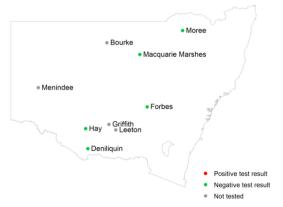

#### Sentinel chickens

Chickens are bled for detection of antibodies directed against Murray Valley encephalitis virus and Kunjin virus, indicating exposure to these viruses. A test result is shown if it has been reported in the last two weeks.

#### Test results for sentinel chickens in the week ending 6 March 2021

#### Positive test results in the 2020-2021 surveillance season

| Date of sample collection                                                               | Location | Positive test results |  |  |  |  |  |  |  |
|-----------------------------------------------------------------------------------------|----------|-----------------------|--|--|--|--|--|--|--|
| There have been no detections in sentinel chickens in the 2020-2021 surveillance season |          |                       |  |  |  |  |  |  |  |

#### Mosquito isolates

Whole grinds of mosquitoes are tested for arbovirus nucleic acids (including Ross River virus and Barmah Forest virus). Barmah Forest virus was detected in the Northern Beaches on 24 February, and Ross River virus was detected in Forbes on 23 February (details below).

#### Ross River and Barmah Forest viruses detected in the past three weeks

| Date of sample collection | Location         | Virus               |
|---------------------------|------------------|---------------------|
| 23 February 2021          | Forbes           | Ross River virus    |
| 24 February 2021          | Northern Beaches | Barmah Forest virus |