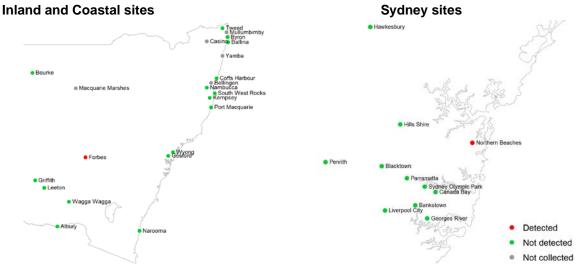

#### Mosquito isolates

Whole grinds of mosquitoes are tested for arbovirus nucleic acids (including Ross River virus and Barmah Forest virus). Barmah Forest virus was detected in the Northern Beaches on 24 February, and Ross River virus was detected in Forbes on 23 February (details below).

#### Test results for mosquito trapping sites in the week ending 13 March 2021

#### Ross River and Barmah Forest viruses detected in the past three weeks

| Date of sample collection | Location         | Virus               |  |  |  |  |  |
|---------------------------|------------------|---------------------|--|--|--|--|--|
| 23 February 2021          | Forbes           | Ross River virus    |  |  |  |  |  |
| 24 February 2021          | Northern Beaches | Barmah Forest virus |  |  |  |  |  |