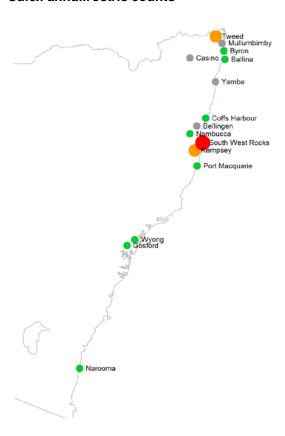

#### **Mosquito Abundance**

- Inland: HIGH at Griffith, MEDIUM at Forbes. LOW at Albury, Bourke, Leeton and Wagga Wagga.
- Coast: VERY HIGH at South West Rocks, HIGH at Ballina, Gosford, Kempsey, Port Macquarie and Tweed. MEDIUM at Coffs Harbour and Nambucca. LOW at Byron, Narooma and Wyong.
- Sydney: HIGH at Bankstown, Northern Beaches, Parramatta, Penrith and Sydney Olympic Park. MEDIUM at Hawkesbury, Hills Shire and Liverpool. LOW at Blacktown, Canada Bay and Georges River.

# **Mosquito Abundance**

This section details counts of mosquitoes in the NSW Arbovirus Surveillance and Mosquito Monitoring Program. Each location represents the count average for all trapping sites at that location for specimens collected in the current reporting week.

#### **Coastal sites**