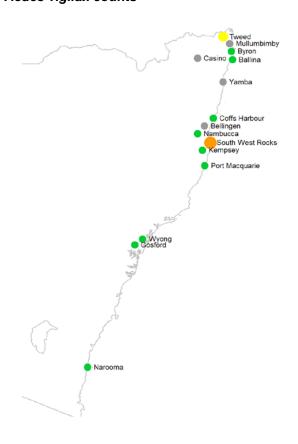

#### **Mosquito Abundance**

- Inland: HIGH at Griffith, MEDIUM at Forbes. LOW at Albury, Bourke, Leeton and Wagga Wagga.
- Coast: VERY HIGH at South West Rocks, HIGH at Ballina, Gosford, Kempsey, Port Macquarie and Tweed. MEDIUM at Coffs Harbour and Nambucca. LOW at Byron, Narooma and Wyong.
- Sydney: HIGH at Bankstown, Northern Beaches, Parramatta, Penrith and Sydney Olympic Park. MEDIUM at Hawkesbury, Hills Shire and Liverpool. LOW at Blacktown, Canada Bay and Georges River.

# **Mosquito Abundance**

This section details counts of mosquitoes in the NSW Arbovirus Surveillance and Mosquito Monitoring Program. Each location represents the count average for all trapping sites at that location for specimens collected in the current reporting week.

#### **Coastal sites**

#### Aedes vigilax counts