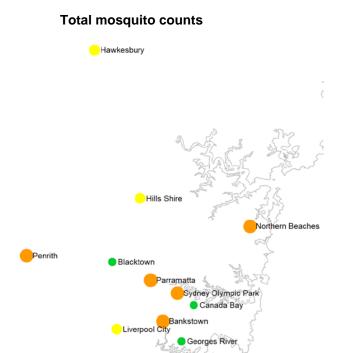

#### **Mosquito Abundance**

- Inland: HIGH at Griffith, MEDIUM at Forbes. LOW at Albury, Bourke, Leeton and Wagga Wagga.
- Coast: VERY HIGH at South West Rocks, HIGH at Ballina, Gosford, Kempsey, Port Macquarie and Tweed. MEDIUM at Coffs Harbour and Nambucca. LOW at Byron, Narooma and Wyong.
- Sydney: HIGH at Bankstown, Northern Beaches, Parramatta, Penrith and Sydney Olympic Park. MEDIUM at Hawkesbury, Hills Shire and Liverpool. LOW at Blacktown, Canada Bay and Georges River.

# **Mosquito Abundance**

This section details counts of mosquitoes in the NSW Arbovirus Surveillance and Mosquito Monitoring Program. Each location represents the count average for all trapping sites at that location for specimens collected in the current reporting week.

#### **Total mosquito counts**

#### **Sydney sites**