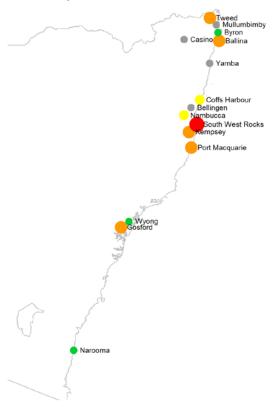

#### **Coastal sites**

#### **Total mosquito counts**

# No collection

- Low (<50)</li>Medium (50-100)
- High (101-1,000)
- Very high (1,001-10,000)
- Extreme (>10,000)

Culex annulirostris counts