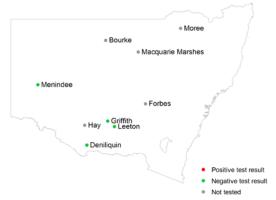

#### Sentinel chickens

Chickens are bled for detection of antibodies directed against Murray Valley encephalitis virus and Kunjin virus, indicating exposure to these viruses. A test result is shown if it has been reported in the last two weeks.

#### Test results for sentinel chickens in the week ending 13 March 2021

#### Positive test results in the 2020-2021 surveillance season

| Date of sample collection                                                               | Location | Positive test results |  |  |  |  |  |  |  |
|-----------------------------------------------------------------------------------------|----------|-----------------------|--|--|--|--|--|--|--|
| There have been no detections in sentinel chickens in the 2020-2021 surveillance season |          |                       |  |  |  |  |  |  |  |