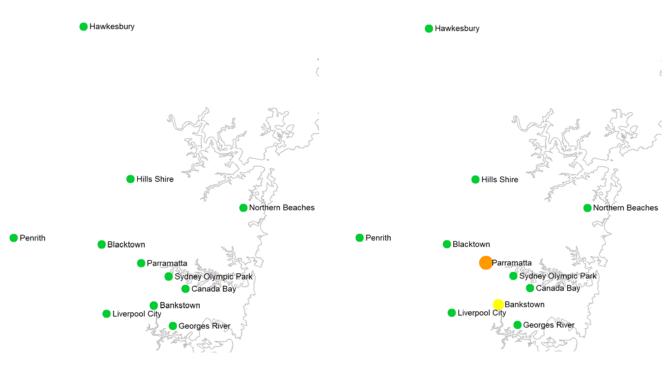

#### **Mosquito Abundance**

- Inland: HIGH at Griffith, MEDIUM at Forbes. LOW at Albury, Bourke, Leeton and Wagga Wagga.
- Coast: VERY HIGH at South West Rocks, HIGH at Ballina, Gosford, Kempsey, Port Macquarie and Tweed. MEDIUM at Coffs Harbour and Nambucca. LOW at Byron, Narooma and Wyong.
- Sydney: HIGH at Bankstown, Northern Beaches, Parramatta, Penrith and Sydney Olympic Park. MEDIUM at Hawkesbury, Hills Shire and Liverpool. LOW at Blacktown, Canada Bay and Georges River.