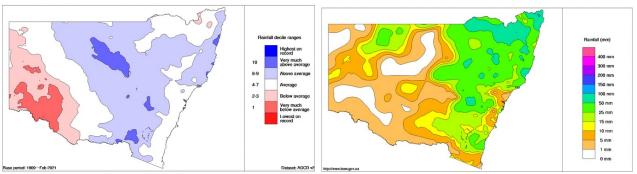

#### Rainfall

In February, rainfall was higher than usual across most of central and northeastern NSW. Rainfall was lower than usual in far western and southwestern NSW. Rainfall was usual in coastal NSW, south of Newcastle (left). In the week ending 13 March 2021, there was low to moderate rainfall in central and western NSW. There was moderate rainfall in coastal NSW (right).