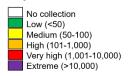

#### **Mosquito Abundance**

- Inland: HIGH at Griffith, MEDIUM at Forbes. LOW at Albury, Bourke, Leeton and Wagga Wagga.
- Coast: VERY HIGH at South West Rocks, HIGH at Ballina, Gosford, Kempsey, Port Macquarie and Tweed. MEDIUM at Coffs Harbour and Nambucca. LOW at Byron, Narooma and Wyong.
- Sydney: HIGH at Bankstown, Northern Beaches, Parramatta, Penrith and Sydney Olympic Park. MEDIUM at Hawkesbury, Hills Shire and Liverpool. LOW at Blacktown, Canada Bay and Georges River.