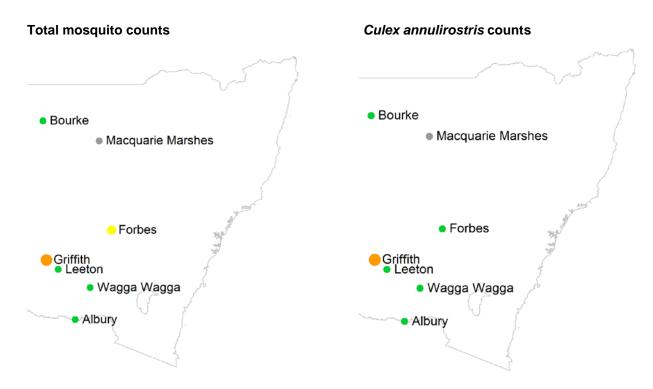

# **Mosquito Abundance**

This section details counts of mosquitoes in the NSW Arbovirus Surveillance and Mosquito Monitoring Program. Each location represents the count average for all trapping sites at that location for specimens collected in the current reporting week.

Culex annulirostris and Aedes vigilax are vectors of interest for Ross River virus and Barmah Forest virus.

## Mosquito counts in the week ending 13 March 2021

#### Key:

- No collection
- Low (<50)</li>
- Medium (50-100)
- High (101-1,000)
- Very high (1,001-10,000)
- Extreme (>10,000)

#### **Inland sites**