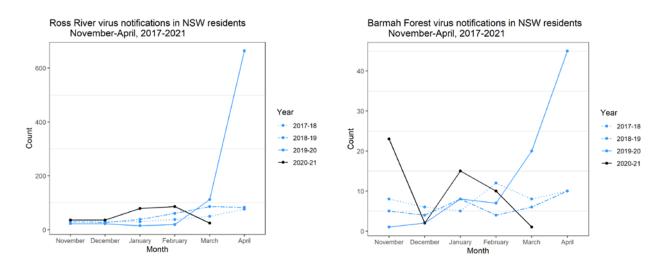

#### **Human Arboviral Disease Notifications**

Ross River Virus:
 16 cases were notified in the week ending 27 February 2021.

Barmah Forest Virus: 3 cases were notified in the week ending 27 February 2021.

#### Recent notifications of Ross River virus and Barmah Forest virus in humans

(by date of case report received)

|                     | Week                              |    |    |  |  |  |  |  |  |  |  |
|---------------------|-----------------------------------|----|----|--|--|--|--|--|--|--|--|
|                     | Latest week<br>(21 - 27 Feb 2021) |    |    |  |  |  |  |  |  |  |  |
| Ross River virus    | 16                                | 14 | 27 |  |  |  |  |  |  |  |  |
| Barmah Forest virus | 3                                 | 0  | 3  |  |  |  |  |  |  |  |  |

The following figures show the monthly number of notifications of Ross River virus and Barmah Forest virus for the current NSW Arbovirus and Mosquito Monitoring season (November 2020 to April 2021), and the same period in the previous three years.