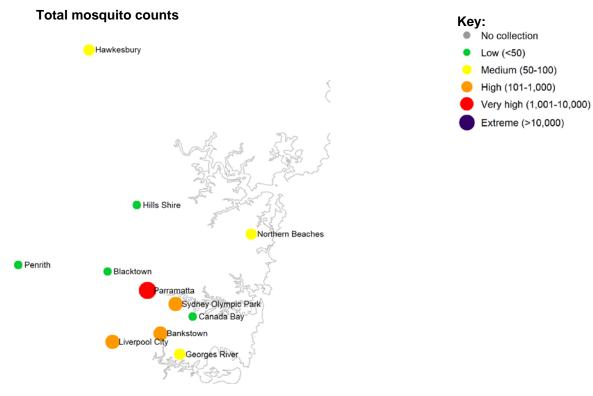

Sydney: VERY HIGH at Parramatta. HIGH at Bankstown, Liverpool and Sydney Olympic Park.
 MEDIUM at Georges River, Hawkesbury and Northern Beaches. LOW at Blacktown, Canada Bay, Hills Shire and Penrith.

# Mosquito counts in the week ending 20 March 2021

#### Key:

- No collection
- Low (<50)
- Medium (50-100)
- High (101-1,000)
- Very high (1,001-10,000)
- Extreme (>10,000)

# **Sydney sites**