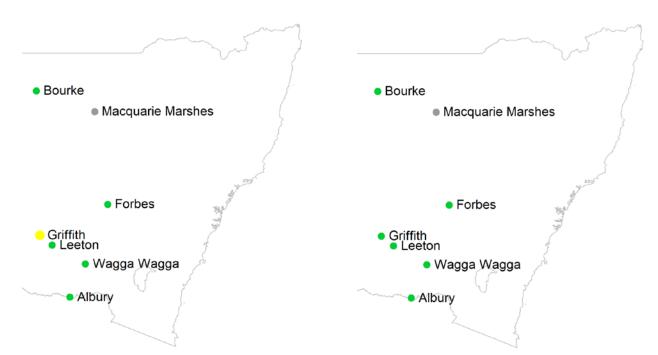

### **Mosquito Abundance**

Inland: MEDIUM at Griffith. LOW at Albury, Forbes, Leeton and Wagga Wagga.

 Coast: VERY HIGH at Tweed and Yamba. HIGH at Ballina, Gosford, Port Macquarie and South West Rocks. LOW at Nambucca and Wyong.

#### Inland sites

#### **Total mosquito counts**