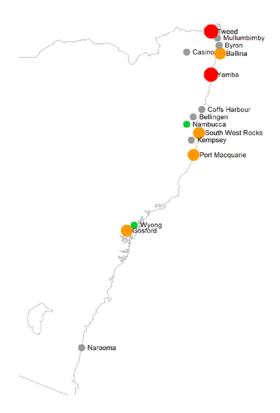

### **Mosquito Abundance**

Inland: MEDIUM at Griffith. LOW at Albury, Forbes, Leeton and Wagga Wagga.

 Coast: VERY HIGH at Tweed and Yamba. HIGH at Ballina, Gosford, Port Macquarie and South West Rocks. LOW at Nambucca and Wyong.

# **Coastal sites**

# **Total mosquito counts**