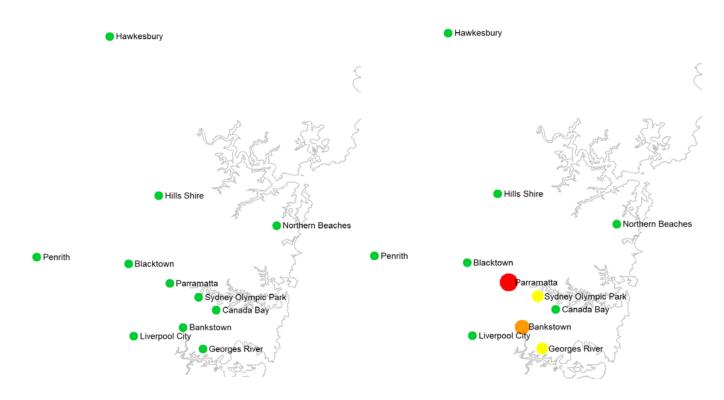

Sydney: VERY HIGH at Parramatta. HIGH at Bankstown, Liverpool and Sydney Olympic Park.
 MEDIUM at Georges River, Hawkesbury and Northern Beaches. LOW at Blacktown, Canada Bay, Hills Shire and Penrith.

# Mosquito counts in the week ending 20 March 2021

#### Key:

- No collection
- Low (<50)
- Medium (50-100)
- High (101-1,000)
- Very high (1,001-10,000)
- Extreme (>10,000)

# **Sydney sites**