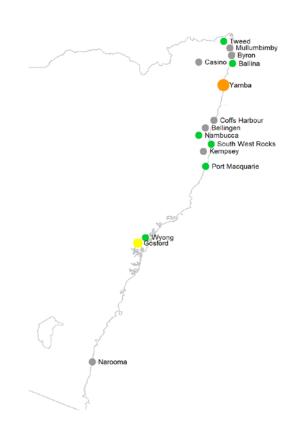

### **Mosquito Abundance**

Inland: MEDIUM at Griffith. LOW at Albury, Forbes, Leeton and Wagga Wagga.

 Coast: VERY HIGH at Tweed and Yamba. HIGH at Ballina, Gosford, Port Macquarie and South West Rocks. LOW at Nambucca and Wyong.

# Mosquito counts in the week ending 20 March 2021

#### Key:

- No collection
- Low (<50)
- Medium (50-100)
- High (101-1,000)
- Very high (1,001-10,000)
- Extreme (>10,000)

# **Coastal sites**

# **Total mosquito counts**