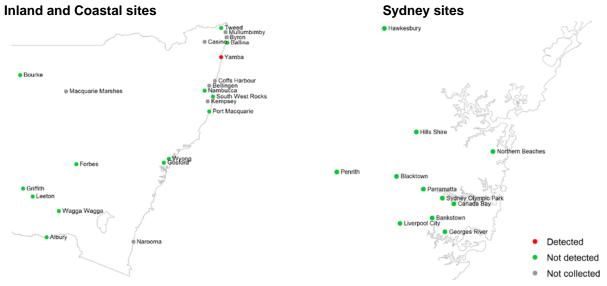

#### Mosquito isolates

Whole grinds of mosquitoes are tested for arbovirus nucleic acids (including Ross River virus and Barmah Forest virus). Ross River virus was detected in Clarence Valley (Yamba) on 17 March 2021 (details below).

#### Test results for mosquito trapping sites in the week ending 20 March 2021

#### Ross River and Barmah Forest viruses detected in the past three weeks

| Date of sample collection | Location                | Virus            |  |  |  |  |  |  |
|---------------------------|-------------------------|------------------|--|--|--|--|--|--|
| 17 March 2021             | Clarence Valley (Yamba) | Ross River virus |  |  |  |  |  |  |