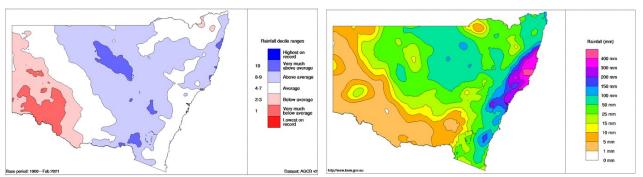

#### Rainfall

In February, rainfall was higher than usual across most of central and northeastern NSW. Rainfall was lower than usual in far western and southwestern NSW. Rainfall was usual in coastal NSW, south of Newcastle (left). In the week ending 20 March 2021, there was heavy rainfall in coastal NSW, especially in areas along the north coast. There was moderate rainfall in central NSW. There was low to moderate rainfall in western NSW (right).

Source: Australian Government, Bureau of Meteorology: http://www.bom.gov.au/climate/maps/rainfall