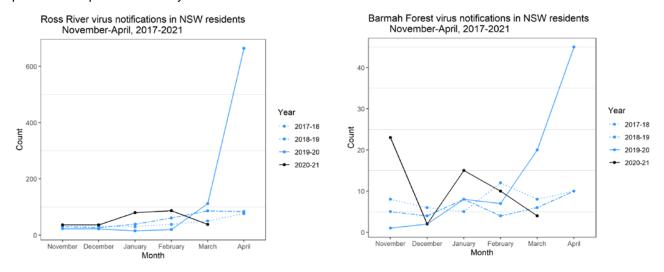

The following figures show the monthly number of notifications of Ross River virus and Barmah Forest virus for the current NSW Arbovirus and Mosquito Monitoring season (November 2020 to April 2021), and the same period in the previous three years.

Source: NSW Health Notifiable Conditions Information Management System (NCIMS), Communicable Diseases Branch and Centre for Epidemiology and Evidence, NSW Health

Note: The data for the current month are the notifications to date (data extracted on 22 March 2021).