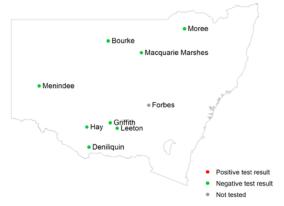

#### Sentinel chickens

Chickens are bled for detection of antibodies directed against Murray Valley encephalitis virus and Kunjin virus, indicating exposure to these viruses. A test result is shown if it has been reported in the last two weeks.

#### Test results for sentinel chickens in the week ending 20 March 2021