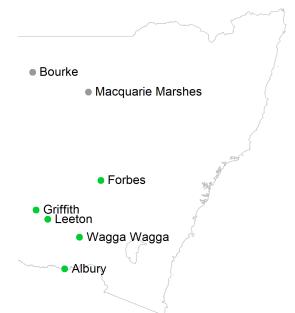

have been no Ross Riv | ver and Barmah Forest viruses dete | ected in the past three weeks. |

### **Mosquito Abundance**

This section details counts of mosquitoes in the NSW Arbovirus Surveillance and Mosquito Monitoring Program. Each location represents the count average for all trapping sites at that location for specimens collected in the current reporting week.

Culex annulirostris and Aedes vigilax are vectors of interest for Ross River virus and Barmah Forest virus.

### Mosquito counts in the week ending 17 April 2021

### Key:

- No collection
- Low (<50)</li>
- Medium (50-100)
- High (101-1,000)
- Very high (1,001-10,000)
- Extreme (>10,000)

### **Inland sites**

### **Total mosquito counts**

## BourkeMacquarie Marshes



Forbes

### • Albury

### Culex annulirostris counts



### **Coastal sites**

### **Total mosquito counts**



## No collection Low (<50) Medium (50-100) High (101-1,000) Very high (1,001-10,000) Extreme (>10,000)

Key:

### Culex annulirostris counts

# Tweed Mullumbimby Byron Casino Ballina Casino Ballina Yamba Yamba South West Rocks Kempsey Port Macquarie Lake Cathie

### Aedes vigilax counts



### **Sydney sites**





## Key: No collection Low (<50) Medium (50-100) High (101-1,000) Very high (1,001-10,000) Extreme (>10,000)

### Culex annulirostris counts

### Aedes vigilax counts



### Mosquito abundance data for 2020-21 season to date

### Key:

No collection
Low (<50)
Medium (50-100)
High (101-1,000)
Very high (1,001-10,000)
Extreme (>10,000)

Data in the below tables represent the average for all trapping sites at that location. "