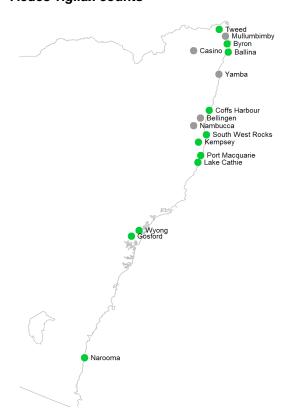

### **Mosquito Abundance**

- Inland: MEDIUM at Griffith. LOW at Albury, Forbes, Leeton and Wagga Wagga.
- Coast: HIGH at Ballina, Gosford, Lake Cathie and South West Rocks. LOW at Narooma, Port Macquarie and Wyong.
- **Sydney:** VERY HIGH at Parramatta. HIGH at Bankstown, Liverpool, Northern Beaches and Penrith. MEDIUM at Canada Bay, Hawkesbury and Hills Shire. LOW at Georges River and Sydney Olympic Park.

# Tweed Mullumbimby Byron Casino Ballina Casino Ballina Yamba Yamba South West Rocks Kempsey Port Macquarie Lake Cathie