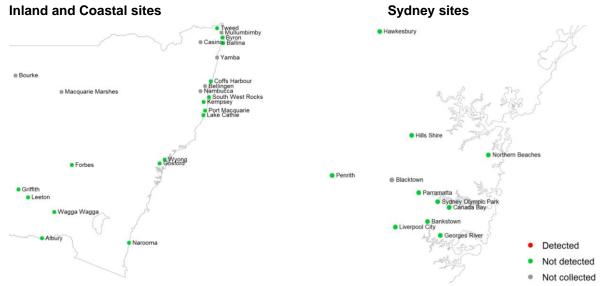

Positive test results in the 2020-2021 surveillance season

| Date of sample collection                                                          | Location | Positive test results |  |  |  |  |  |  |  |
|------------------------------------------------------------------------------------|----------|-----------------------|--|--|--|--|--|--|--|
| There were no detections in sentinel chickens in the 2020-2021 surveillance season |          |                       |  |  |  |  |  |  |  |

### Mosquito isolates

Whole grinds of mosquitoes are tested for arbovirus nucleic acids (including Ross River virus and Barmah Forest virus). There were no detections of Barmah Forest and Ross River virus in this reporting week.

### Test results for mosquito trapping sites in the week ending 17 April 2021



### Ross River and Barmah Forest viruses detected in the past three weeks

| Date of sample collection   | Location                           | Virus                          |
|-----------------------------|------------------------------------|--------------------------------|
| There have been no Ross Riv | ver and Barmah Forest viruses dete | ected in the past three weeks. |

### **Mosquito Abundance**

This section details counts of mosquitoes in the NSW Arbovirus Surveillance and Mosquito Monitoring Program. Each location represents the count average for all trapping sites at that location for specimens collected in the current reporting week.

Culex annulirostris and Aedes vigilax are vectors of interest for Ross River virus and Barmah Forest virus.

### Mosquito counts in the week