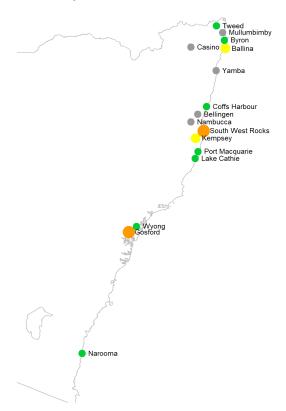

### **Mosquito Abundance**

- Inland: MEDIUM at Griffith. LOW at Albury, Forbes, Leeton and Wagga Wagga.
- Coast: HIGH at Ballina, Gosford, Lake Cathie and South West Rocks. LOW at Narooma, Port Macquarie and Wyong.
- **Sydney:** VERY HIGH at Parramatta. HIGH at Bankstown, Liverpool, Northern Beaches and Penrith. MEDIUM at Canada Bay, Hawkesbury and Hills Shire. LOW at Georges River and Sydney Olympic Park.

# Tweed Mullumbimby Byron Casino Ballina Casino Ballina Yamba Yamba South West Rocks Kempsey Port Macquarie Lake Cathie