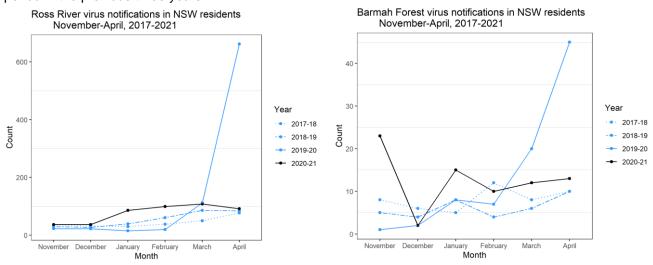

The following figures show the monthly number of notifications of Ross River virus and Barmah Forest virus for the current NSW Arbovirus and Mosquito Monitoring season (November 2020 to April 2021), and the same period in the previous three years.

Source: NSW Health Notifiable Conditions Information Management System (NCIMS), Communicable Diseases Branch and Centre for Epidemiology and Evidence, NSW Health

Note: The data for the current month are the notifications to date (data extracted on 11 May 2021).