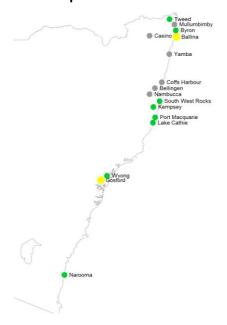

### Mosquito counts in the week ending 8 May 2021

#### **Coastal sites**

#### **Total mosquito counts**

# Key: No collection Low (<50) Medium (50-100) High (101-1,000) Very high (1,001-10,000) Extreme (>10,000)