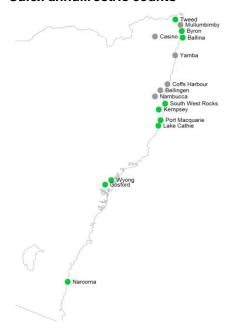

-----------------------------|--------------------------------|
| There have been no Ross Riv | ver and Barmah Forest viruses dete | ected in the past three weeks. |

# **Mosquito Abundance**

This section details counts of mosquitoes in the NSW Arbovirus Surveillance and Mosquito Monitoring Program. Each location represents the count average for all trapping sites at that location for specimens collected in the current reporting week.

Culex annulirostris and Aedes vigilax are vectors of interest for Ross River virus and Barmah Forest virus.

### Mosquito counts in the week ending 8 May 2021

#### **Coastal sites**

#### **Total mosquito counts**



# Key: No collection Low (<50) Medium (50-100) High (101-1,000) Very high (1,001-10,000) Extreme (>10,000)

#### Culex annulirostris counts



#### Aedes vigilax counts



# Mosquito abundance data for 2020-21 season to date

## Key:



Data in the below tables represent the average for all trapping sites at that location. "Cx. annul" refers to Culex annulirostris and "Ae.vigilax" refers to Aedes vigilax.

#### Inland

|                      |           |   |     |      |    |   |     |      |    |        |   |    |    |    | WE | EK I | END  | ING |        |    |    |    |   |     |      |    |   |   |       |    |    |
|----------------------|-----------|---|-----|------|----|---|-----|------|----|--------|---|----|----|----|----|------|------|-----|--------|----|----|----|---|-----|------|----|---|---|-------|----|----|
|                      |           |   | Nov | /-20 |    |   | Dec | c-20 |    | Jan-21 |   |    |    |