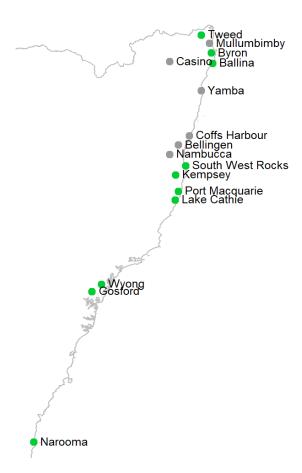

Test results for mosquito trapping sites in the week ending 8 May 2021

#### **Coastal sites**

#### Ross River and Barmah Forest viruses detected in the past three weeks

| Date of sample collection   | Location                           | Virus                          |
|-----------------------------|------------------------------------|--------------------------------|
| There have been no Ross Riv | ver and Barmah Forest viruses dete | ected in the past three weeks. |