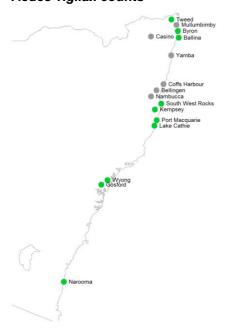

|--------------------------------|
| There have been no Ross Riv | ver and Barmah Forest viruses dete | ected in the past three weeks. |

# **Mosquito Abundance**

This section details counts of mosquitoes in the NSW Arbovirus Surveillance and Mosquito Monitoring Program. Each location represents the count average for all trapping sites at that location for specimens collected in the current reporting week.

Culex annulirostris and Aedes vigilax are vectors of interest for Ross River virus and Barmah Forest virus.

### Mosquito counts in the week ending 8 May 2021

#### **Coastal sites**

#### **Total mosquito counts**



# Key: No collection Low (<50) Medium (50-100) High (101-1,000) Very high (1,001-10,000) Extreme (>10,000)

#### Culex annulirostris counts



#### Aedes vigilax counts



# Mosquito abundance data for 2020-21 season to date

## Key:



Data in the below tables represent the average for all trapping sites at that location. "Cx. annul" refers to Culex annulirostris and "Ae.vigilax" refers to Aedes vigilax.

#### Inland

|                      |           |   |     |      |    |   |     |      |    |        |   |    |    |    | WE | EK I | END  | ING |        |    |    |    |   |     |      |    |   |   |       |    |    |
|----------------------|-----------|---|-----|------|----|---|-----|------|----|--------|---|----|----|----|----|------|------|-----|--------|----|----|----|---|-----|------|----|---|---|-------|----|----|
|                      |           |   | Nov | /-20 |    |   | Dec | c-20 |    | Jan-21 |   |    |    |    |    | Fel  | b-21 |     | M