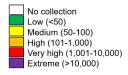

#### Rainfall

In April, rainfall was average in northeastern NSW. Across the rest of NSW, rainfall was below average (left). In the week ending 8 May 2021, there was no to low rainfall in western NSW. In eastern NSW, there was moderate rainfall, except for areas in southeastern NSW, where there was high rainfall (right).

Source: Australian Government, Bureau of Meteorology: http://www.bom.gov.au/climate/maps/rainfall