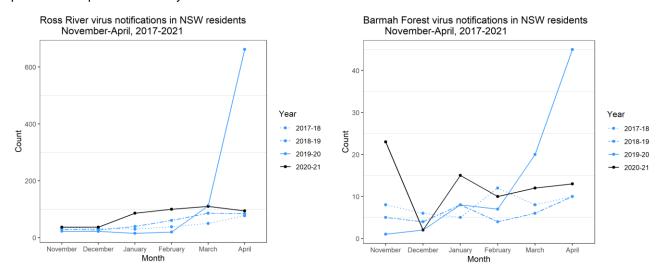

The following figures show the monthly number of notifications of Ross River virus and Barmah Forest virus for the current NSW Arbovirus and Mosquito Monitoring season (November 2020 to April 2021), and the same period in the previous three years.

Source: NSW Health Notifiable Conditions Information Management System (NCIMS), Communicable Diseases Branch and Centre for Epidemiology and Evidence, NSW Health

Note: The data for the current month are the notifications to date (data extracted on 24 May 2021).