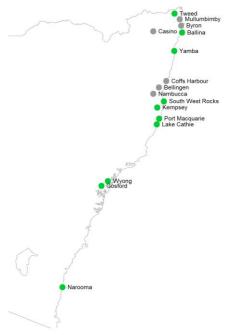

### **Mosquito Abundance**

- Inland: Surveillance has ended for inland sites for the 2020-21 season.
- Coast: LOW at Ballina, Gosford, Kempsey, Lake Cathie, Narooma, Port Macquarie, South West Rocks, Tweed, Wyong and Yamba.
- **Sydney:** Surveillance has ended for Sydney sites for the 2020-21 season.

### **Coastal sites**

### **Total mosquito counts**

## No collection Low (<50)</li> Medium (50-100) High (101-1,000) Very high (1,001-10,000) Extreme (>10,000)

Key: