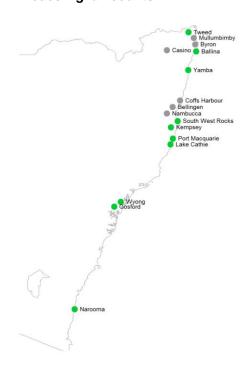

### Ross River and Barmah Forest viruses detected in the past three weeks

| 1.000 Miles and Barman Forost masses activities in the past times months                  |          |       |  |  |  |  |  |  |  |  |  |  |
|-------------------------------------------------------------------------------------------|----------|-------|--|--|--|--|--|--|--|--|--|--|
| Date of sample collection                                                                 | Location | Virus |  |  |  |  |  |  |  |  |  |  |
| There have been no Ross River and Barmah Forest viruses detected in the past three weeks. |          |       |  |  |  |  |  |  |  |  |  |  |

### **Coastal sites**