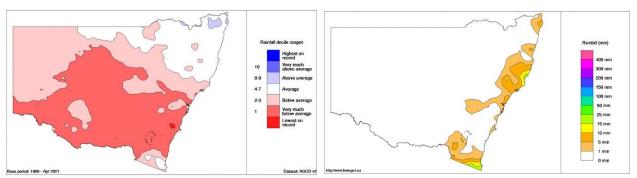

### Rainfall

In April, rainfall was average in north eastern NSW. Across the rest of NSW, rainfall was below average (left). In the week ending 22 May 2021, there was moderate rainfall in isolated coastal areas of NSW. There was no to low rainfall across the rest of NSW (right).

Source: Australian Government, Bureau of Meteorology: http://www.bom.gov.au/climate/maps/rainfall