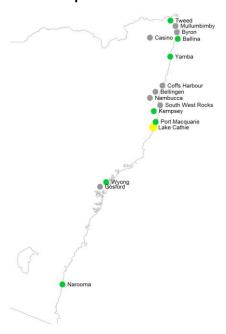

### **Mosquito Abundance**

- Inland: Surveillance has ended for inland sites for the 2020-21 season.
- Coast: MEDIUM at Lake Cathie. LOW at Ballina, Kempsey, Narooma, Port Macquarie, Tweed, Wyong and Yamba.
- Sydney: Surveillance has ended for Sydney sites for the 2020-21 season.

### Test results for mosquito trapping sites in the week ending 29 May 2021

### **Coastal sites**

### Mosquito counts in the week ending 29 May 2021

## Key: No collection Low (<50) Medium (50-100) High (101-1,000) Very high (1,001-10,000) Extreme (>10,000)