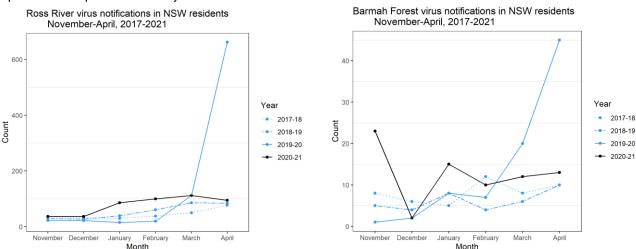

The following figures show the monthly number of notifications of Ross River virus and Barmah Forest virus for the current NSW Arbovirus and Mosquito Monitoring season (November 2020 to April 2021), and the same period in the previous three years.

Source: NSW Health Notifiable Conditions Information Management System (NCIMS), Communicable Diseases Branch and Centre for Epidemiology and Evidence, NSW Health

Note: The data for the current month are the notifications to date (data extracted on 31 May 2021).