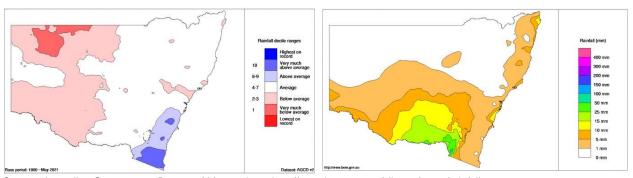

### Rainfall

In May, rainfall was below average in western NSW, and above average in southeastern NSW. Across the rest of NSW, rainfall was average (left). In the week ending 29 May 2021, there was low to moderate rainfall in southern NSW and along coastal NSW. There was no rainfall across the rest of NSW (right).

Source: Australian Government, Bureau of Meteorology: http://www.bom.gov.au/climate/maps/rainfall