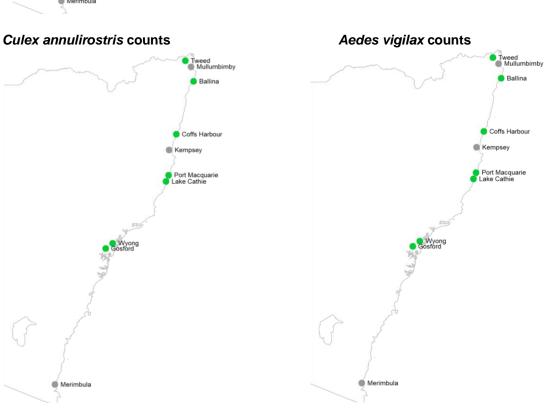

Culex annulirostris and Aedes vigilax are vectors of interest for Ross River virus and Barmah Forest virus.

# Mosquito counts (Average per trap per location) in the latest week to 14 May 2022 (by date of report)