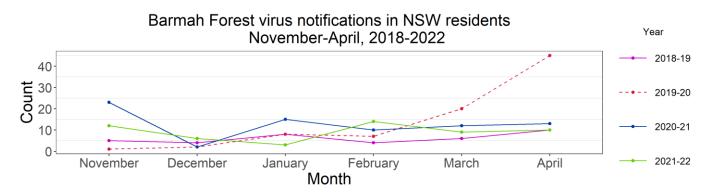

Source: CDWR, Communicable Diseases Branch, Health Protection NSW, NSW Health

Notifications of Ross River and Barmah Forest virus infections, <u>by month of disease onset</u> (the earlier of patient-reported onset or specimen collection date), are available online at: <a href="https://www1.health.nsw.gov.au/IDD/pages/data.aspx">www1.health.nsw.gov.au/IDD/pages/data.aspx</a>. The following figures show this data for the current NSW Arbovirus and Mosquito Monitoring season (November 2021 to April 2022), and the same period in the previous three years.

Source: NSW Health Notifiable Conditions Information Management System (NCIMS), Communicable Diseases Branch and Centre for Epidemiology and Evidence, NSW Health

Notes: The data for the previous month are the notifications to date (data extracted on 17 May 2022). Notifications are for NSW residents, regardless of whether the infection was acquired or diagnosed in NSW. Notifications of Ross River virus and Barmah Forest virus infection lag the date of acquiring the infection due to the time taken for symptom development, diagnosis, notification, and other factors. The weekly numbers by date of notification are useful for monitoring recent short-term trends but represent infections that were acquired some time ago. The monthly numbers by date of onset are more timely but less exact because they represent the earlier of patient-reported onset or specimen collection date and are therefore useful for monitoring general trends in human arboviral disease over the course of a season.