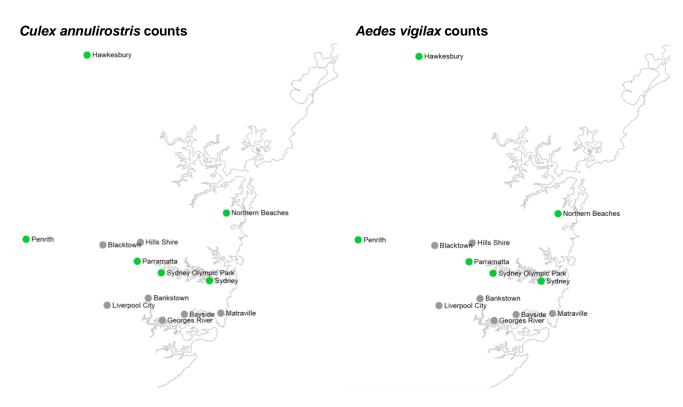

Culex annulirostris and Aedes vigilax are vectors of interest for Ross River virus and Barmah Forest virus.

# Mosquito abundance data for 2021-22 season to date Key:

No collection
Low (<50)
Medium (50-100)
High (101-1,000)
Very high (1,001-10,000)
Extreme (>10,000)

Data in the below table represent the average for all trapping sites at that location. "Cx. annul" refers to Culex annulirostris and "Ae.vigilax" refers to Aedes vigilax.