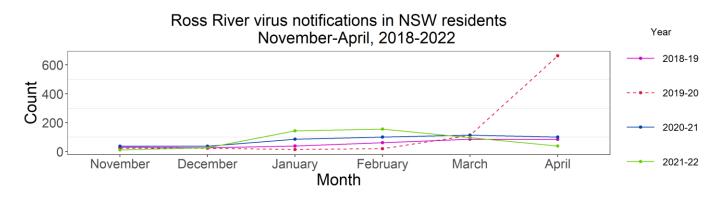

Source: CDWR, Communicable Diseases Branch, Health Protection NSW, NSW Health

Notifications of Ross River and Barmah Forest virus infections, <u>by month of disease onset</u> (the earlier of patient-reported onset or specimen collection date), are available online at: <a href="https://www1.health.nsw.gov.au/IDD/pages/data.aspx">www1.health.nsw.gov.au/IDD/pages/data.aspx</a>. The following figures show this data for the current NSW Arbovirus and Mosquito Monitoring season (November 2021 to April 2022), and the same period in the previous three years.

Source: NSW Health Notifiable Conditions Information Management System (NCIMS), Communicable Diseases Branch and Centre for Epidemiology and Evidence, NSW Health

Notes: The data for the previous month are the notifications to date (data extracted on 17 May 2022). Notifications are for NSW residents, regardless of whether the infection was acquired or diagnosed in NSW. Notifications of Ross River virus and Barmah Forest virus infection lag the date of acquiring the infection due to the time taken for symptom development, diagnosis, notification, and other factors. The weekly numbers by date of notification are useful for monitoring recent short-term trends but represent infections that were acquired some time ago. The monthly numbers by date of onset are more timely but less exact because they represent the earlier of patient-reported onset or specimen collection date and are therefore useful for monitoring general trends in human arboviral disease over the course of a season.