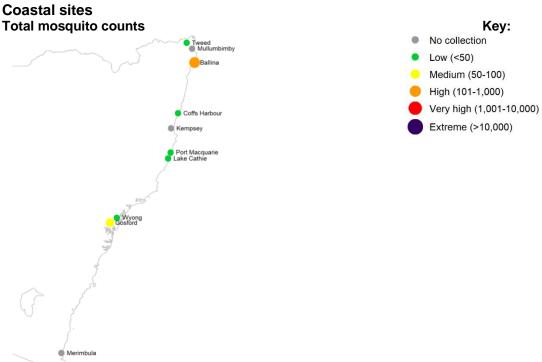

# **Mosquito Abundance**

- Inland: Surveillance has ended for inland sites for the 2021-22 season.
- Coast: LOW at Coffs Harbour, Lake Cathie, Port Macquarie, Tweed and Wyong, MEDIUM at Gosford, HIGH at Ballina.
- Sydney: LOW at Paramatta, Sydney Olympic Park and Penrith, MEDIUM at Hawkesbury and Sydney, HIGH at Northern Beaches

# Mosquito counts (Average per trap per location) in the latest week to 14 May 2022 (by date of report)