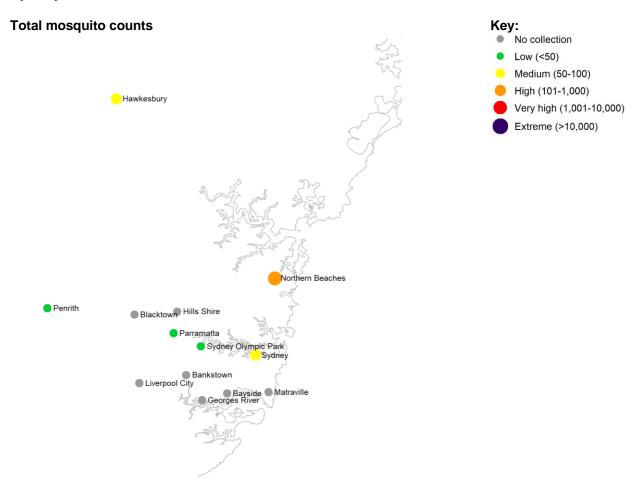

# **Mosquito Abundance**

This section details counts of mosquitoes in the NSW Arbovirus Surveillance and Mosquito Monitoring Program. Each location represents the count average for all trapping sites at that location for the most recent week that collections were provided prior to preparation of this report.

# Mosquito counts (Average per trap per location) in the latest week to 14 May 2022 (by date of report)

# Mosquito abundance data for 2021-22 season to date Key:

No collection
Low (<50)
Medium (50-100)
High (101-1,000)
Very high (1,001-10,000)
Extreme (>10,000)

Data in the below table represent the average for all trapping sites at that location. "Cx. annul" refers to Culex annulirostris and "Ae.vigilax" refers to Aedes vigilax.