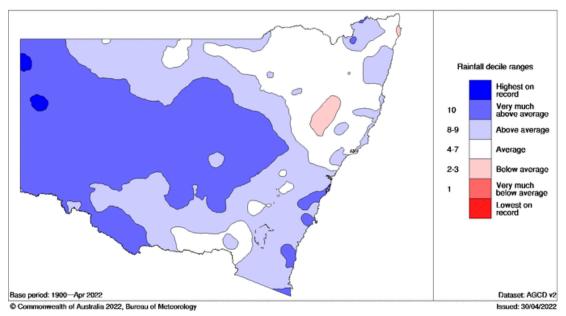

### Rainfall

In April, rainfall was very much above average in Central and Far West NSW. In the week ending 14 May 2022, there was moderate to high rainfall across NSW with the highest totals near the Queensland border.

New South Wales rainfall deciles April 2022

Australian Gridded Climate Data

New South Wales Rainfall Totals (mm) Week Ending 14th May 2022

Australian Bureau of Meteorology

Source: Australian Government, Bureau of Meteorology: <a href="http://www.bom.gov.au/climate/maps/rainfall">http://www.bom.gov.au/climate/maps/rainfall</a>