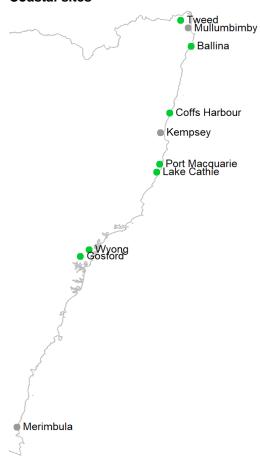

#### **Coastal sites**

# **Mosquito Abundance**

- Inland: Surveillance has ended for inland sites for the 2021-22 season.
- Coast: LOW at Coffs Harbour, Lake Cathie, Port Macquarie, Tweed and Wyong, MEDIUM at Gosford, HIGH at Ballina.
- Sydney: LOW at Paramatta, Sydney Olympic Park and Penrith, MEDIUM at Hawkesbury and Sydney, HIGH at Northern Beaches