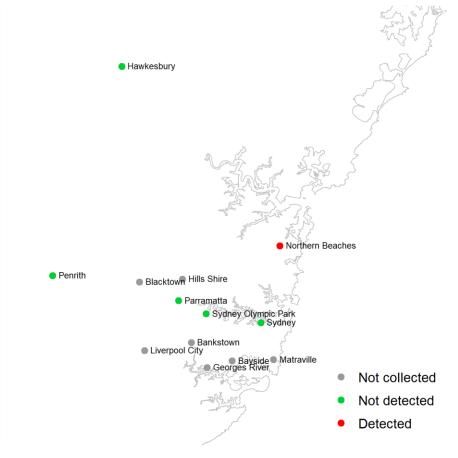

# **Sydney Sites**

# Mosquito isolates

Whole grinds of mosquitoes are tested for arbovirus nucleic acids (including Ross River virus and Barmah Forest virus). Ross River virus was detected in mosquitoes collected in Sydney's Northern Beaches this reporting week (details below).

# Ross River and Barmah Forest viruses detected in the past three weeks

| Date of sample collection | Location                     | Virus               |
|---------------------------|------------------------------|---------------------|
| 11/05/20222               | Northern Beaches - Narrabeen | Ross River virus    |
| 2/05/2022                 | Northern Beaches - Narrabeen | Barmah Forest virus |
| 26/04/2022                | Port Macquarie               | Ross River virus    |