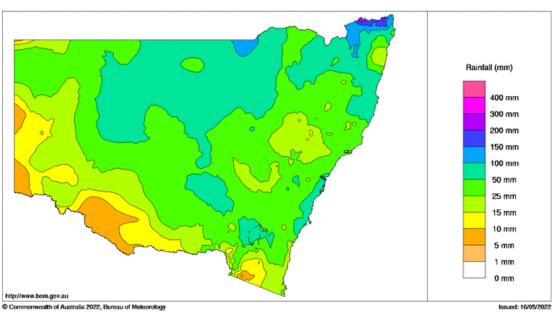

### Rainfall

In April, rainfall was very much above average in Central and Far West NSW. In the week ending 14 May 2022, there was moderate to high rainfall across NSW with the highest totals near the Queensland border.

New South Wales rainfall deciles April 2022

Australian Gridded Climate Data

New South Wales Rainfall Totals (mm) Week Ending 14th May 2022

Australian Bureau of Meteorology

Source: Australian Government, Bureau of Meteorology: <a href="http://www.bom.gov.au/climate/maps/rainfall">http://www.bom.gov.au/climate/maps/rainfall</a>