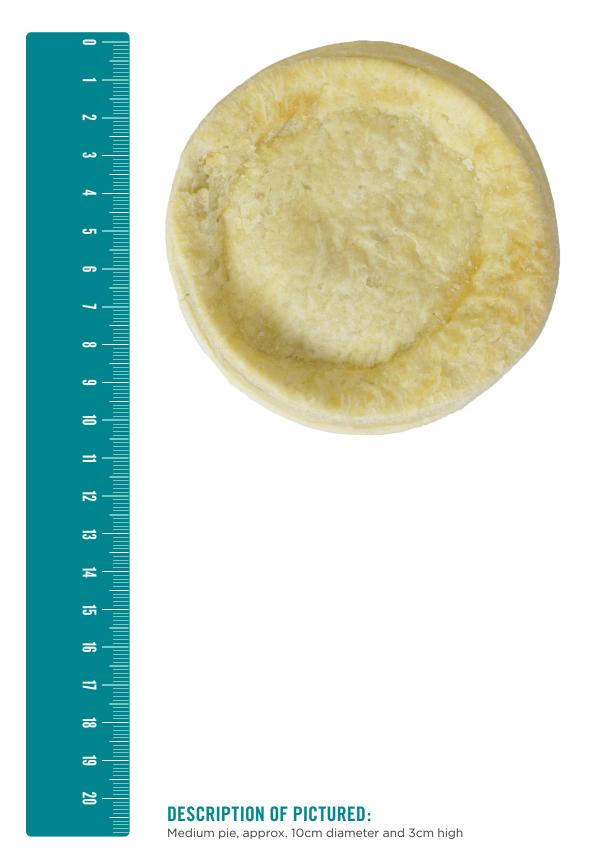

### **FOOD:** MEAT/CHICKEN/VEG PIE (PASTRY TOP)

#### MAXIMUM PORTION SIZE LIMIT: 180g