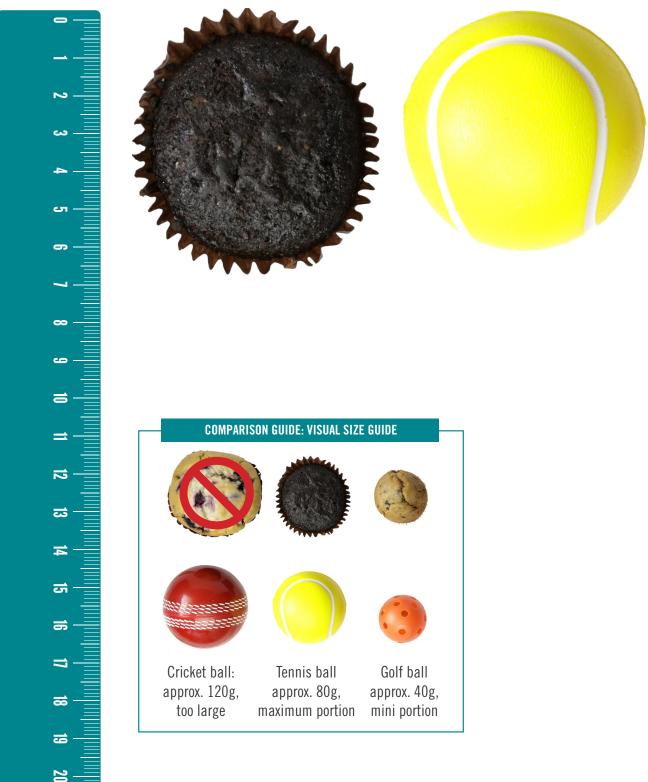

## FOOD: MUFFIN

#### MAXIMUM PORTION SIZE LIMIT: 80g

#### **DESCRIPTION OF PICTURED:**

1 small-medium muffin; 6cm diameter cake pan; or size of tennis ball