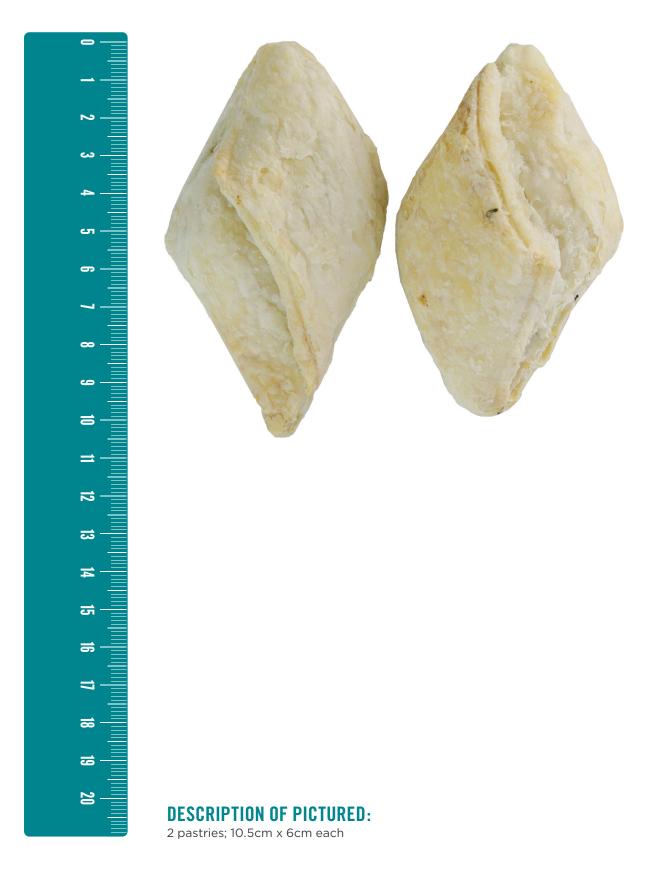

ckshakes with ice-cream/gelato/<br>sorbet | 500ml        | Use 16oz cup (480ml) with no more than 85ml of ice-cream/<br>gelato/sorbet per cup    |
|       | Coffee                                       | 500ml        | 16oz cup (480ml)                                                                      |

## FOOD: SCHNITZEL

#### MAXIMUM PORTION SIZE LIMIT: 140g



### **FOOD:** CRUMBED CHICKEN BURGER PATTY

### MAXIMUM PORTION SIZE LIMIT: 140g



### **FOOD:** MEAT/CHICKEN/VEG PIE (PASTRY TOP)

#### MAXIMUM PORTION SIZE LIMIT: 180g



### **FOOD:** POTATO-TOP PIE

#### MAXIMUM PORTION SIZE LIMIT: 250g



## FOOD: SAUSAGE ROLL/SAVOURY ROLL

#### MAXIMUM PORTION SIZE LIMIT: 120g



One roll, 15cm long, 4cm wide

### FOOD: TRIANGLE PASTIES/ PASTIZZIS

#### MAXIMUM PORTION SIZE LIMIT: 120g



### **FOOD:** TURNOVER/ PASTIE/ CALZONE

#### MAXIMUM PORTION SIZE LIMIT: 120g





**DESCRIPTION OF PICTURED:** 1 turnover, approx. 10cm x 8cm

### FOOD: HOT CHIPS

#### MAXIMUM PORTION SIZE LIMIT: 100g



# FOOD: WEDGES

### MAXIMUM PORTION SIZE LIMIT: 100g



### FOOD: HASH BROWN

#### MAXIMUM PORTION SIZE LIMIT: 100g





**DESCRIPTION OF PICTURED:** 1 hash brown; approx. 10.5cm long, ~8cm wide

## FOOD: MUFFIN

#### MAXIMUM PORTION SIZE LIMIT: 80g



#### **DESCRIPTION OF PICTURED:**

1 small-medium muffin; 6cm diameter cake pan; or size of tennis ball

### FOOD: BANANA BREAD

#### MAXIMUM PORTION SIZE LIMIT: 80g





### FOOD: CROISSANT

#### MAXIMUM PORTION SIZE LIMIT: 80g



### FOOD: DANISH

#### MAXIMUM PORTION SIZE LIMIT: 80g







#### **DESCRIPTION OF PICTURED:** 2 mini Dan