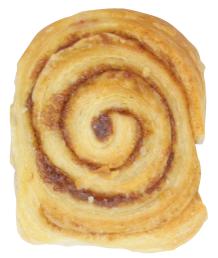

### FOOD: DANISH

#### MAXIMUM PORTION SIZE LIMIT: 80g

#### **DESCRIPTION OF PICTURED:** 2 mini Danishes 40g each, approx. 8cm x 5cm