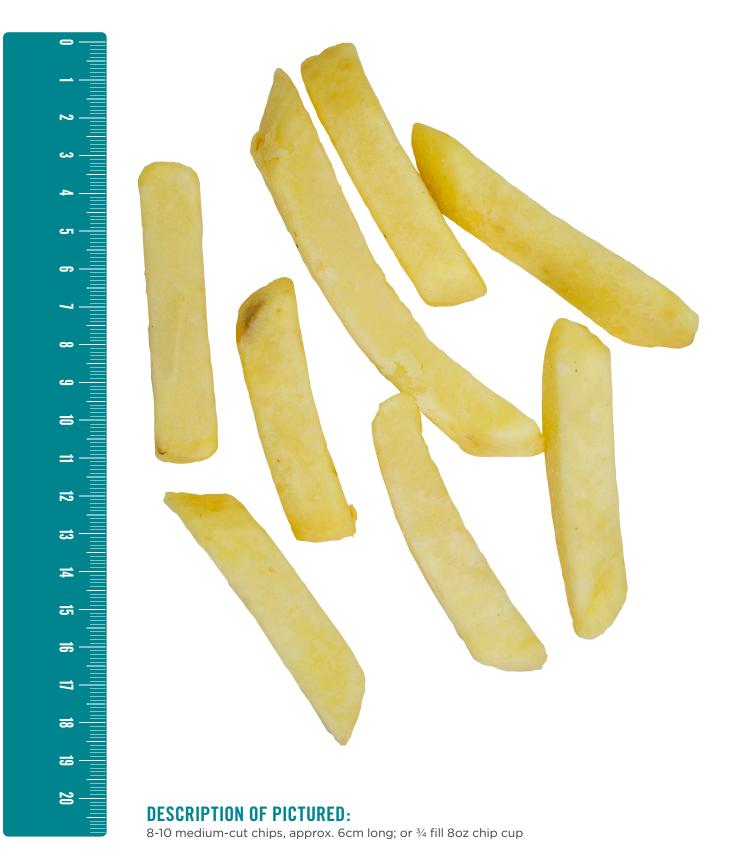

ml        | 16oz cup (480ml)                                                                      |

## FOOD: SCHNITZEL

#### MAXIMUM PORTION SIZE LIMIT: 140g



### **FOOD:** CRUMBED CHICKEN BURGER PATTY

### MAXIMUM PORTION SIZE LIMIT: 140g



### **FOOD:** MEAT/CHICKEN/VEG PIE (PASTRY TOP)

#### MAXIMUM PORTION SIZE LIMIT: 180g



### **FOOD:** POTATO-TOP PIE

#### MAXIMUM PORTION SIZE LIMIT: 250g



## FOOD: SAUSAGE ROLL/SAVOURY ROLL

#### MAXIMUM PORTION SIZE LIMIT: 120g



One roll, 15cm long, 4cm wide

### FOOD: TRIANGLE PASTIES/ PASTIZZIS

#### MAXIMUM PORTION SIZE LIMIT: 120g



### **FOOD:** TURNOVER/ PASTIE/ CALZONE

#### MAXIMUM PORTION SIZE LIMIT: 120g





**DESCRIPTION OF PICTURED:** 1 turnover, approx. 10cm x 8cm

### FOOD: HOT CHIPS

#### MAXIMUM PORTION SIZE LIMIT: 100g



# FOOD: WEDGES

### MAXIMUM PORTION SIZE LIMIT: 100g



### FOOD: HASH BROWN

#### MAXIMUM PORTION SIZE LIMIT: 100g





**DESCRIPTION OF PICTURED:** 1 hash brown; approx. 10.5cm long, ~8cm wide

## FOOD: MUFFIN

#### MAXIMUM PORTION SIZE LIMIT: 80g



#### **DESCRIPTION OF PICTURED:**

1 small-medium muffin; 6cm diameter cake pan; or size of tennis ball

### FOOD: BANANA BREAD

#### MAXIMUM PORTION SIZE LIMIT: 80g





### FOOD: CROISSANT

#### MAXIMUM PORTION SIZE LIMIT: 80g



### FOOD: DANISH

#### MAXIMUM PORTION SIZE LIMIT: 80g







#### **DESCRIPTION OF PICTURED:** 2 mini Danishes 40g each, approx. 8cm x 5cm

## FOOD: CHOCOLATE CONFECTIONERY (UNPACKAGED)

#### **MAXIMUM PORTION SIZE LIMIT:** 50g



### **DESCRIPTION OF PICTURED:**

100ml cup filled

### FOOD: ICE-CREAM

#### MAX