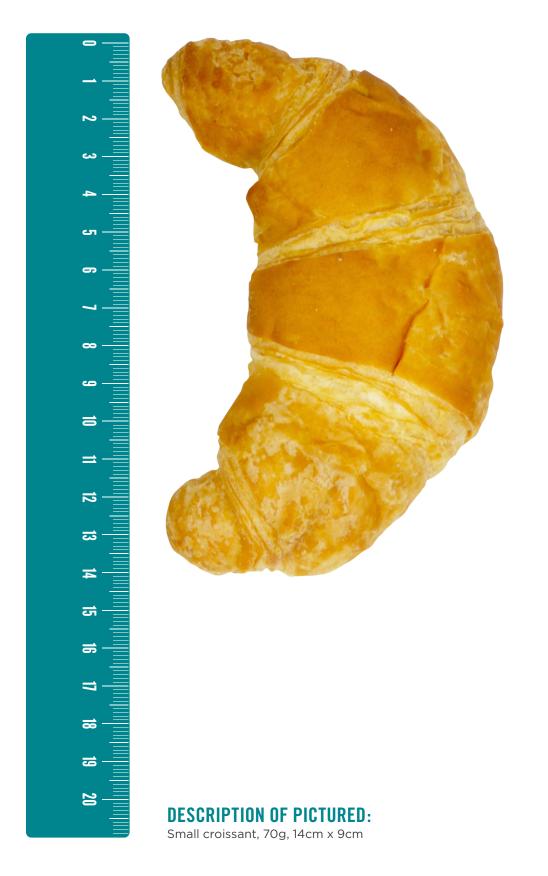

ne roll, 15cm long, 4cm wide

### FOOD: TRIANGLE PASTIES/ PASTIZZIS

#### MAXIMUM PORTION SIZE LIMIT: 120g



### **FOOD:** TURNOVER/ PASTIE/ CALZONE

#### MAXIMUM PORTION SIZE LIMIT: 120g





**DESCRIPTION OF PICTURED:** 1 turnover, approx. 10cm x 8cm

### FOOD: HOT CHIPS

#### MAXIMUM PORTION SIZE LIMIT: 100g



# FOOD: WEDGES

### MAXIMUM PORTION SIZE LIMIT: 100g



### FOOD: HASH BROWN

#### MAXIMUM PORTION SIZE LIMIT: 100g





**DESCRIPTION OF PICTURED:** 1 hash brown; approx. 10.5cm long, ~8cm wide

## FOOD: MUFFIN

#### MAXIMUM PORTION SIZE LIMIT: 80g



#### **DESCRIPTION OF PICTURED:**

1 small-medium muffin; 6cm diameter cake pan; or size of tennis ball

### FOOD: BANANA BREAD

#### MAXIMUM PORTION SIZE LIMIT: 80g





### FOOD: CROISSANT

#### MAXIMUM PORTION SIZE LIMIT: 80g



### FOOD: DANISH

#### MAXIMUM PORTION SIZE LIMIT: 80g







#### **DESCRIPTION OF PICTURED:** 2 mini Danishes 40g each, approx. 8cm x 5cm

## FOOD: CHOCOLATE CONFECTIONERY (UNPACKAGED)

#### **MAXIMUM PORTION SIZE LIMIT:** 50g



### **DESCRIPTION OF PICTURED:**

100ml cup filled

### FOOD: ICE-CREAM

#### MAXIMUM PORTION SIZE LIMIT: 85ml