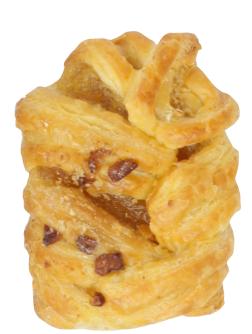

### FOOD: DANISH

#### MAXIMUM PORTION SIZE LIMIT: 80g

#### **DESCRIPTION OF PICTURED:** 2 mini Danishes 40g each, approx. 8cm x 5cm