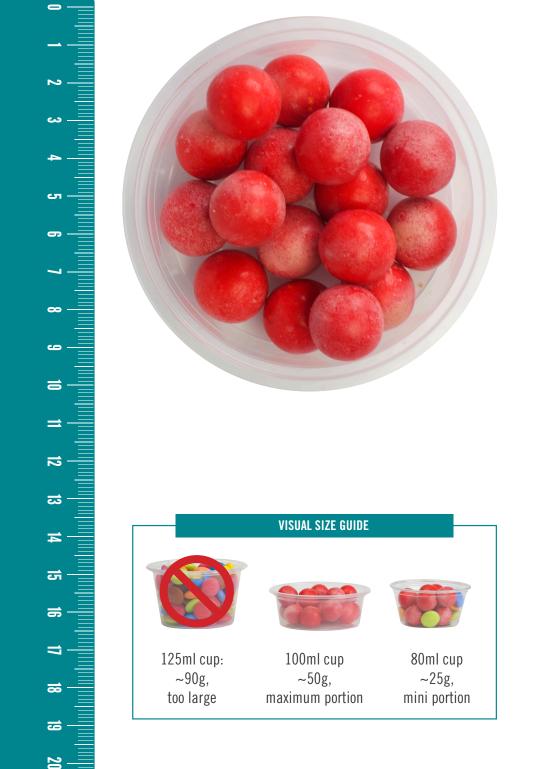

## FOOD: CHOCOLATE CONFECTIONERY (UNPACKAGED)

#### **MAXIMUM PORTION SIZE LIMIT:** 50g

### **DESCRIPTION OF PICTURED:**

100ml cup filled