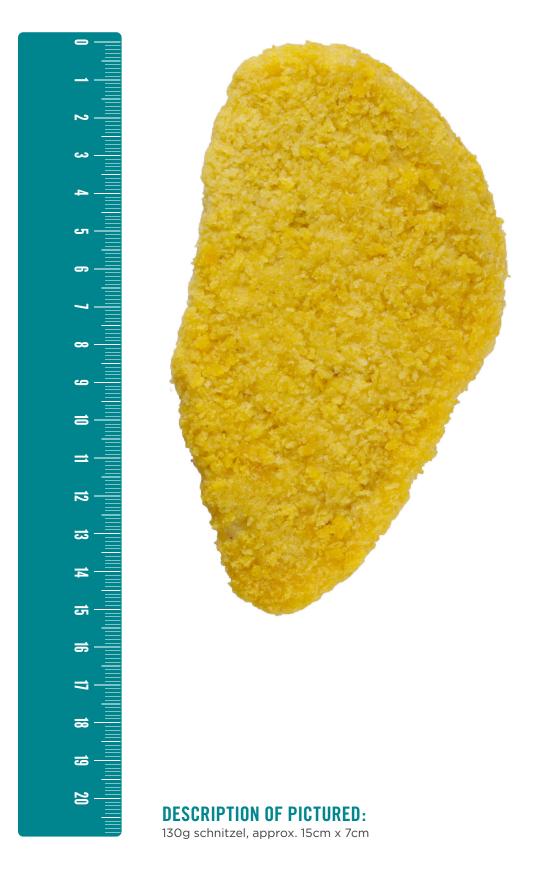

| approx. 2 slices                                                                      |
|       | Sausage                                      | 60g          | 1 thin sausage; 12cm long<br>1 thick sausage; 8cm long                                |
|       | Milkshakes and Smoothies                     | 500ml        | 16oz cup (480ml)                                                                      |
|       | Thickshakes with ice-cream/gelato/<br>sorbet | 500ml        | Use 16oz cup (480ml) with no more than 85ml of ice-cream/<br>gelato/sorbet per cup    |
|       | Coffee                                       | 500ml        | 16oz cup (480ml)                                                                      |

## FOOD: SCHNITZEL

#### MAXIMUM PORTION SIZE LIMIT: 140g



### **FOOD:** CRUMBED CHICKEN BURGER PATTY

### MAXIMUM PORTION SIZE LIMIT: 140g



### **FOOD:** MEAT/CHICKEN/VEG PIE (PASTRY TOP)

#### MAXIMUM PORTION SIZE LIMIT: 180g



### **FOOD:** POTATO-TOP PIE

#### MAXIMUM PORTION SIZE LIMIT: 250g



## FOOD: SAUSAGE ROLL/SAVOURY ROLL

#### MAXIMUM PORTION SIZE LIMIT: 120g



One roll, 15cm long, 4cm wide

### FOOD: TRIANGLE PASTIES/ PASTIZZIS

#### MAXIMUM PORTION SIZE LIMIT: 120g



### **FOOD:** TURNOVER/ PASTIE/ CALZONE

#### MAXIMUM PORTION SIZE LIMIT: 120g





**DESCRIPTION OF PICTURED:** 1 turnover, approx. 10cm x 8cm

### FOOD: HOT CHIPS

#### MAXIMUM PORTION SIZE LIMIT: 100g



# FOOD: WEDGES

### MAXIMUM PORTION SIZE LIMIT: 100g



### FOOD: HASH BROWN

#### MAXIMUM PORTION SIZE LIMIT: 100g





**DESCRIPTION OF PICTURED:** 1 hash b