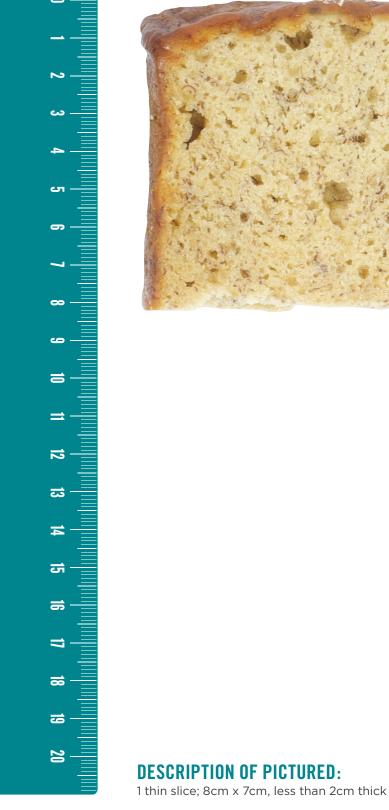

E ROLL/SAVOURY ROLL

#### MAXIMUM PORTION SIZE LIMIT: 120g



One roll, 15cm long, 4cm wide

### FOOD: TRIANGLE PASTIES/ PASTIZZIS

#### MAXIMUM PORTION SIZE LIMIT: 120g



### **FOOD:** TURNOVER/ PASTIE/ CALZONE

#### MAXIMUM PORTION SIZE LIMIT: 120g





**DESCRIPTION OF PICTURED:** 1 turnover, approx. 10cm x 8cm

### FOOD: HOT CHIPS

#### MAXIMUM PORTION SIZE LIMIT: 100g



# FOOD: WEDGES

### MAXIMUM PORTION SIZE LIMIT: 100g



### FOOD: HASH BROWN

#### MAXIMUM PORTION SIZE LIMIT: 100g





**DESCRIPTION OF PICTURED:** 1 hash brown; approx. 10.5cm long, ~8cm wide

## FOOD: MUFFIN

#### MAXIMUM PORTION SIZE LIMIT: 80g



#### **DESCRIPTION OF PICTURED:**

1 small-medium muffin; 6cm diameter cake pan; or size of tennis ball

### FOOD: BANANA BREAD

#### MAXIMUM PORTION SIZE LIMIT: 80g





### FOOD: CROISSANT

#### MAXIMUM PORTION SIZE LIMIT: 80g



### FOOD: DANISH

#### MAXIMUM PORTION SIZE LIMIT: 80g







#### **DESCRIPTION OF PICTURED:** 2 mini Danishes 40g each, approx. 8cm x 5cm

## FOOD: CHOCOLATE CONFECTIONERY (UNPACKAGED)

#### **MAXIMUM PORTION SIZE LIMIT:** 50g



### **DESCRIPTION OF PICTURED:**

100ml cup filled

### FOOD: ICE-CREAM

#### MAXIMUM PORTION SIZE LIMIT: 85ml