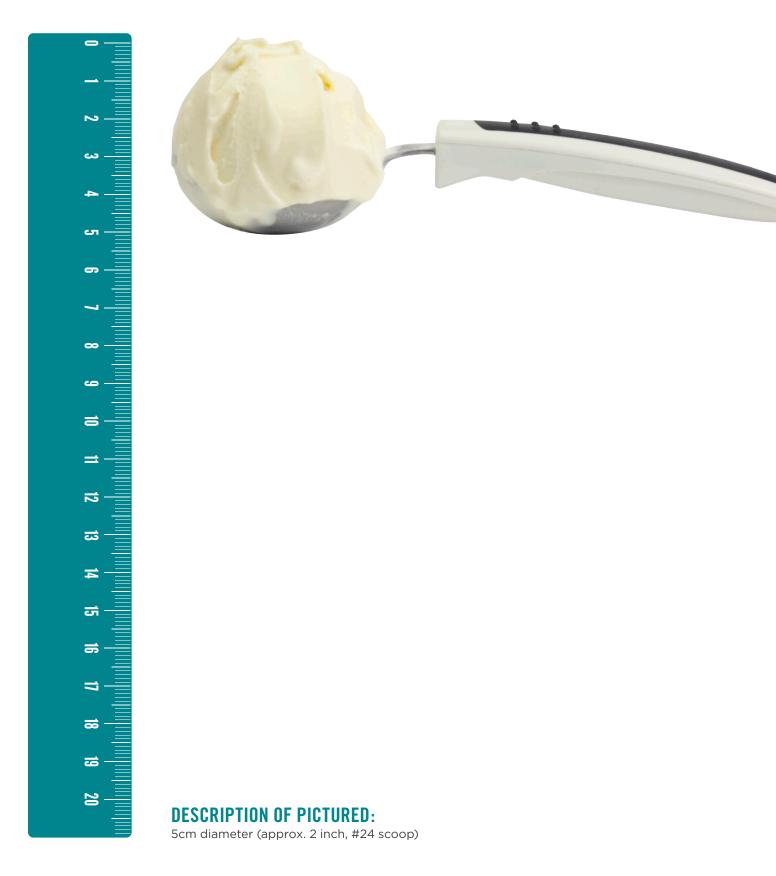

ORTION SIZE LIMIT: 100g



### FOOD: HASH BROWN

#### MAXIMUM PORTION SIZE LIMIT: 100g





**DESCRIPTION OF PICTURED:** 1 hash brown; approx. 10.5cm long, ~8cm wide

## FOOD: MUFFIN

#### MAXIMUM PORTION SIZE LIMIT: 80g



#### **DESCRIPTION OF PICTURED:**

1 small-medium muffin; 6cm diameter cake pan; or size of tennis ball

### FOOD: BANANA BREAD

#### MAXIMUM PORTION SIZE LIMIT: 80g





### FOOD: CROISSANT

#### MAXIMUM PORTION SIZE LIMIT: 80g



### FOOD: DANISH

#### MAXIMUM PORTION SIZE LIMIT: 80g







#### **DESCRIPTION OF PICTURED:** 2 mini Danishes 40g each, approx. 8cm x 5cm

## FOOD: CHOCOLATE CONFECTIONERY (UNPACKAGED)

#### **MAXIMUM PORTION SIZE LIMIT:** 50g



### **DESCRIPTION OF PICTURED:**

100ml cup filled

### FOOD: ICE-CREAM

#### MAXIMUM PORTION SIZE LIMIT: 85ml