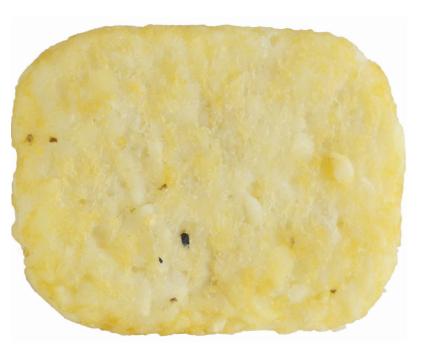

### FOOD: HASH BROWN

#### MAXIMUM PORTION SIZE LIMIT: 100g

**DESCRIPTION OF PICTURED:** 1 hash brown; approx. 10.5cm long, ~8cm wide