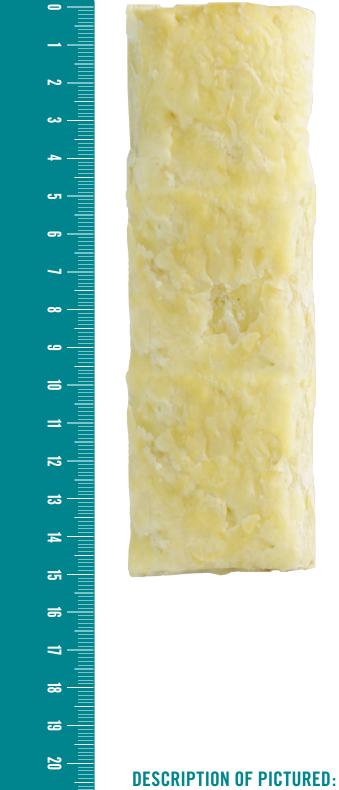

### **FOOD:** CRUMBED CHICKEN BURGER PATTY

### MAXIMUM PORTION SIZE LIMIT: 140g