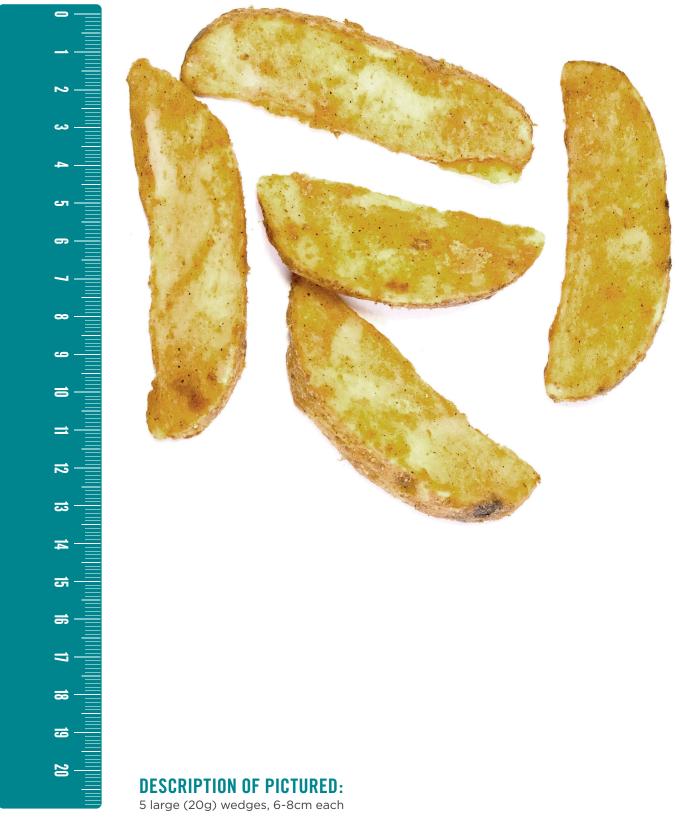

|

## FOOD: SCHNITZEL

#### MAXIMUM PORTION SIZE LIMIT: 140g



### **FOOD:** CRUMBED CHICKEN BURGER PATTY

### MAXIMUM PORTION SIZE LIMIT: 140g



### **FOOD:** MEAT/CHICKEN/VEG PIE (PASTRY TOP)

#### MAXIMUM PORTION SIZE LIMIT: 180g



### **FOOD:** POTATO-TOP PIE

#### MAXIMUM PORTION SIZE LIMIT: 250g



## FOOD: SAUSAGE ROLL/SAVOURY ROLL

#### MAXIMUM PORTION SIZE LIMIT: 120g



One roll, 15cm long, 4cm wide

### FOOD: TRIANGLE PASTIES/ PASTIZZIS

#### MAXIMUM PORTION SIZE LIMIT: 120g



### **FOOD:** TURNOVER/ PASTIE/ CALZONE

#### MAXIMUM PORTION SIZE LIMIT: 120g





**DESCRIPTION OF PICTURED:** 1 turnover, approx. 10cm x 8cm

### FOOD: HOT CHIPS

#### MAXIMUM PORTION SIZE LIMIT: 100g



# FOOD: WEDGES

### MAXIMUM PORTION SIZE LIMIT: 100g



### FOOD: HASH BROWN

#### MAXIMUM PORTION SIZE LIMIT: 100g





**DESCRIPTION OF PICTURED:** 1 hash brown; approx. 10.5cm long, ~8cm wide

## FOOD: MUFFIN

#### MAXIMUM PORTION SIZE LIMIT: 80g



#### **DESCRIPTION OF PICTURED:**

1 small-medium muffin; 6cm diameter cake pan; or size of tennis ball

### FOOD: BANANA BREAD

#### MAXIMUM PORTION SIZE LIMIT: 80g





### FOOD: CROISSANT

#### MAXIMUM PORTION SIZE LIMIT: 80g



### FOOD: DANISH

#### MAXIMUM PORTION SIZE LIMIT: 80g







#### **DESCRIPTION OF PICTURED:** 2 mini Danishes 40g each, approx. 8cm x 5cm

## FOOD: CHOCOLATE CONFECTIONERY (UNPACKAGED)

#### **MAXIMUM PORTION SIZE LIMIT:** 50g



### **DESCRIPTION OF PICTURED:**

100ml cup filled

### FOOD: ICE-CREAM

#### MAXIMUM PORTION SIZE LIMIT: 85ml