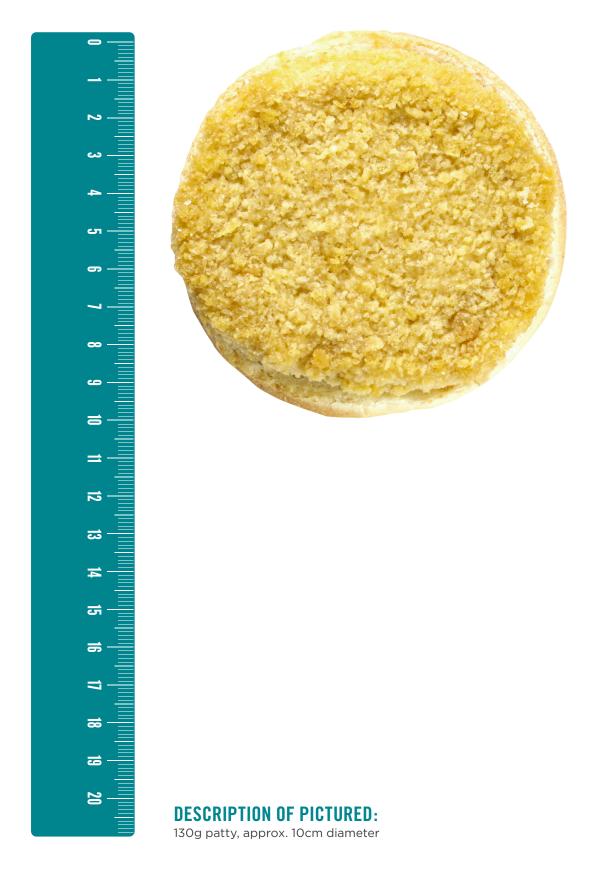

### **FOOD:** CRUMBED CHICKEN BURGER PATTY

### MAXIMUM PORTION SIZE LIMIT: 140g