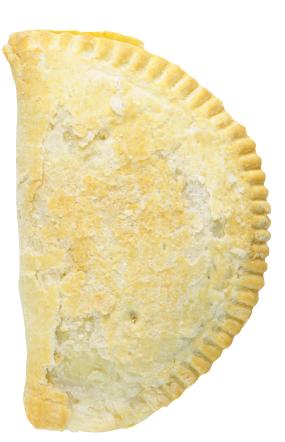

### **FOOD:** MEAT/CHICKEN/VEG PIE (PASTRY TOP)

#### MAXIMUM PORTION SIZE LIMIT: 180g