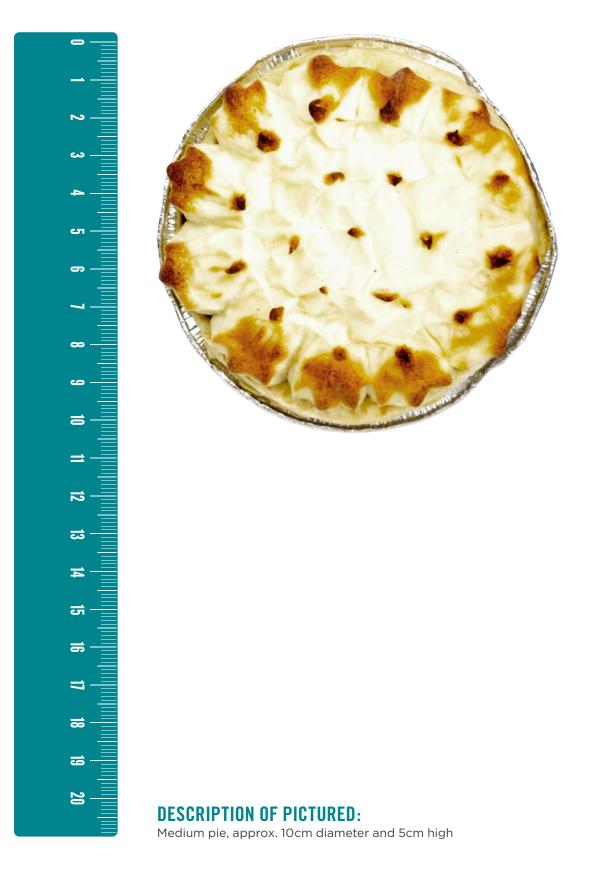

|
|       | Milkshakes and Smoothies                     | 500ml        | 16oz cup (480ml)                                                                      |
|       | Thickshakes with ice-cream/gelato/<br>sorbet | 500ml        | Use 16oz cup (480ml) with no more than 85ml of ice-cream/<br>gelato/sorbet per cup    |
|       | Coffee                                       | 500ml        | 16oz cup (480ml)                                                                      |

## FOOD: SCHNITZEL

#### MAXIMUM PORTION SIZE LIMIT: 140g



### **FOOD:** CRUMBED CHICKEN BURGER PATTY

### MAXIMUM PORTION SIZE LIMIT: 140g



### **FOOD:** MEAT/CHICKEN/VEG PIE (PASTRY TOP)

#### MAXIMUM PORTION SIZE LIMIT: 180g



### **FOOD:** POTATO-TOP PIE

#### MAXIMUM PORTION SIZE LIMIT: 250g



## FOOD: SAUSAGE ROLL/SAVOURY ROLL

#### MAXIMUM PORTION SIZE LIMIT: 120g



One roll, 15cm long, 4cm wide

### FOOD: TRIANGLE PASTIES/ PASTIZZIS

#### MAXIMUM PORTION SIZE LIMIT: 120g



### **FOOD:** TURNOVER/ PASTIE/ CALZONE

#### MAXIMUM PORTION SIZE LIMIT: 120g





**DESCRIPTION OF PICTURED:** 1 turnover, approx. 10cm x 8cm

### FOOD: HOT CHIPS

#### MAXIMUM PORTION SIZE LIMIT: 100g



# FOOD: WEDGES

### MAXIMUM PORTION SIZE LIMIT: 100g



### FOOD: HASH BROWN

#### MAXIMUM PORTION SIZE LIMIT: 100g





**DESCRIPTION OF PICTURED:** 1 hash brown; approx. 10.5cm long, ~8cm wide

## FOOD: MUFFIN

#### MAXIMUM PORTION SIZE LIMIT: 80g



#### **DESCRIPTION OF PICTURED:**

1 small-medium muffin; 6cm diameter cake pan; or size of tennis ball

### FOOD: BANANA BREAD

#### MAXIMUM PORTION