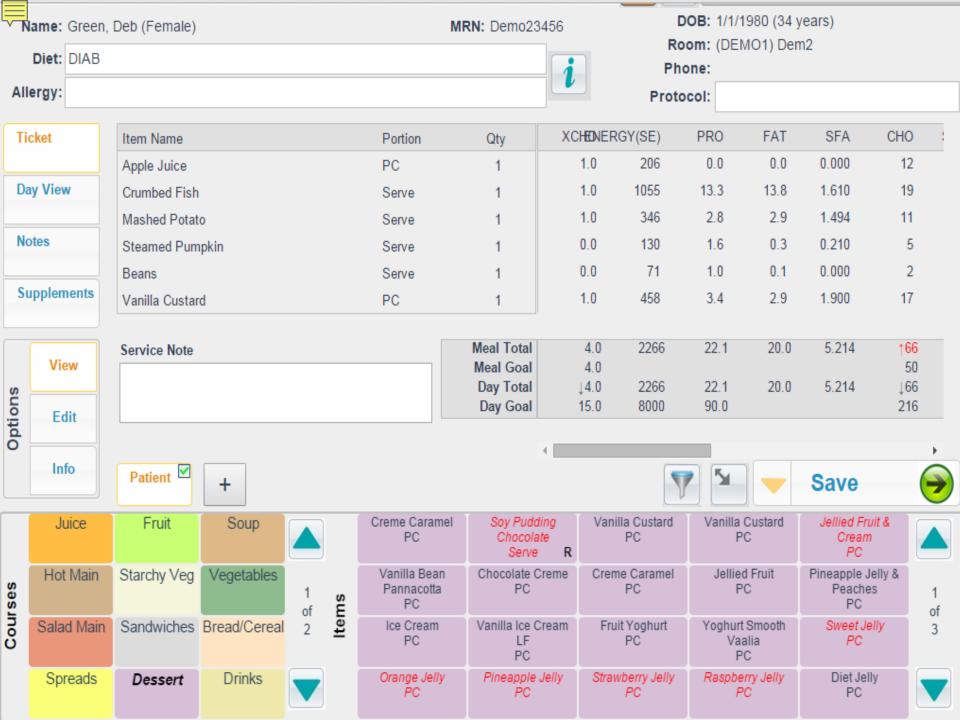

# It is 10am and staff are taking menu selections for lunch today

| 5              | Dinner, Today 10/29/2014 |            |  |  |  |
|----------------|--------------------------|------------|--|--|--|
| Last Name      |                          | First Name |  |  |  |
| Nursing        | DEMO1                    | Protocol   |  |  |  |
| Include Guests |                          |            |  |  |  |

| Status | Nursing | Room/Phone | Name/MRN                    | DietOrder/Allergy | Alerts             | Protocol | Has Guest? |
|--------|---------|------------|-----------------------------|-------------------|--------------------|----------|------------|
|        | DEMO1   | Dem1       | Jones, Anne<br>Demo123456   | FULL              |                    |          | No         |
|        | DEMO1   | Dem2       | Green, Deb<br>Demo23456     | DIAB              |                    |          | No         |
|        | DEMO1   | Dem3       | North, Jenny<br>Dem0978677  |                   | Diet Order Changed |          | No         |
|        | DEMO1   | Dem4       | West, Billy<br>Dem67000045  | SAFATL            |                    |          | No         |
|        | DEMO1   | Dem5       | Blake, Bob<br>Dem5600782    | PROTH             |                    |          | No         |
|        | DEMO1   | Dem6       | East, Joan<br>Dem4500789    | MINBR             |                    |          | No         |
|        | DEMO1   | Dem7       | Watson, Gwen<br>Dem300345   | FLTHMI, PUREE     |                    |          | No         |
|        | DEMO1   | Dem8       | Miller, Anne<br>Dem9004567  | ENERH, NOLAMB     |                    |          | No         |
|        | DEMO1   | Dem9       | Finch, Sandra<br>Dem8223400 | FIBSOL            |                    |          | No         |
|        | DEMO1   | Dem10      | Scott, Ian<br>Dem45678      | VEG               |                    |          | No         |