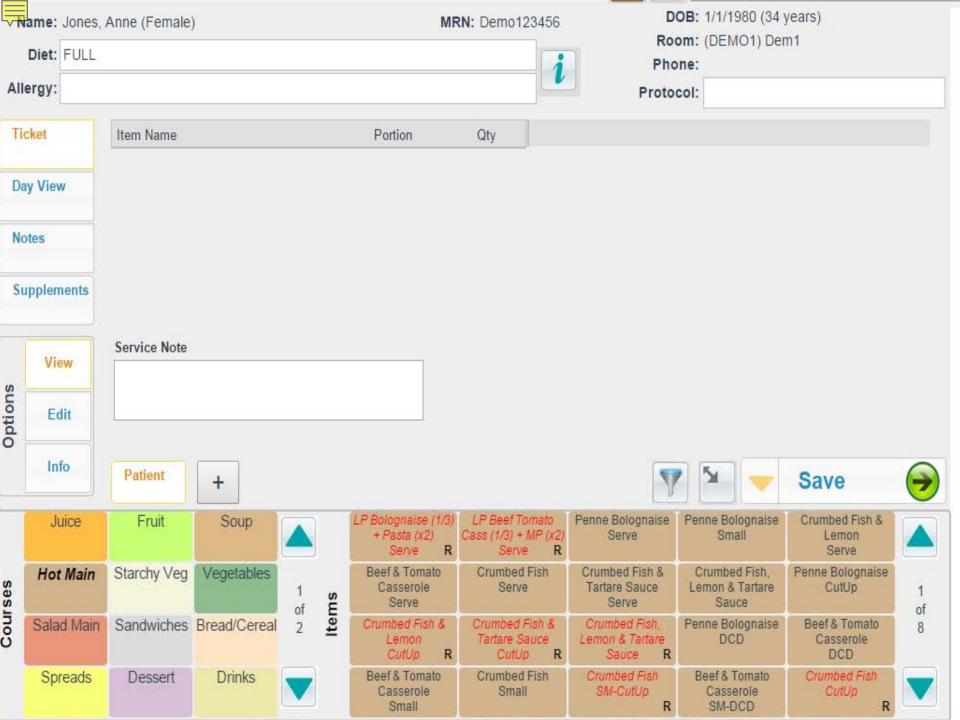

| Status | Nursing | Room/Phone | Name/MRN                    | DietOrder/Allergy | Alerts             | Protocol | Has Guest? |
|--------|---------|------------|-----------------------------|-------------------|--------------------|----------|------------|
|        | DEMO1   | Dem1       | Jones, Anne<br>Demo123456   | FULL              |                    |          | No         |
|        | DEMO1   | Dem2       | Green, Deb<br>Demo23456     | DIAB              |                    |          | No         |
|        | DEMO1   | Dem3       | North, Jenny<br>Dem0978677  |                   | Diet Order Changed |          | No         |
|        | DEMO1   | Dem4       | West, Billy<br>Dem67000045  | SAFATL            |                    |          | No         |
|        | DEMO1   | Dem5       | Blake, Bob<br>Dem5600782    | PROTH             |                    |          | No         |
|        | DEMO1   | Dem6       | East, Joan<br>Dem4500789    | MINBR             |                    |          | No         |
|        | DEMO1   | Dem7       | Watson, Gwen<br>Dem300345   | FLTHMI, PUREE     |                    |          | No         |
|        | DEMO1   | Dem8       | Miller, Anne<br>Dem9004567  | ENERH, NOLAMB     |                    |          | No         |
|        | DEMO1   | Dem9       | Finch, Sandra<br>Dem8223400 | FIBSOL            |                    |          | No         |
|        | DEMO1   | Dem10      | Scott, Ian<br>Dem45678      | VEG               |                    |          | No         |