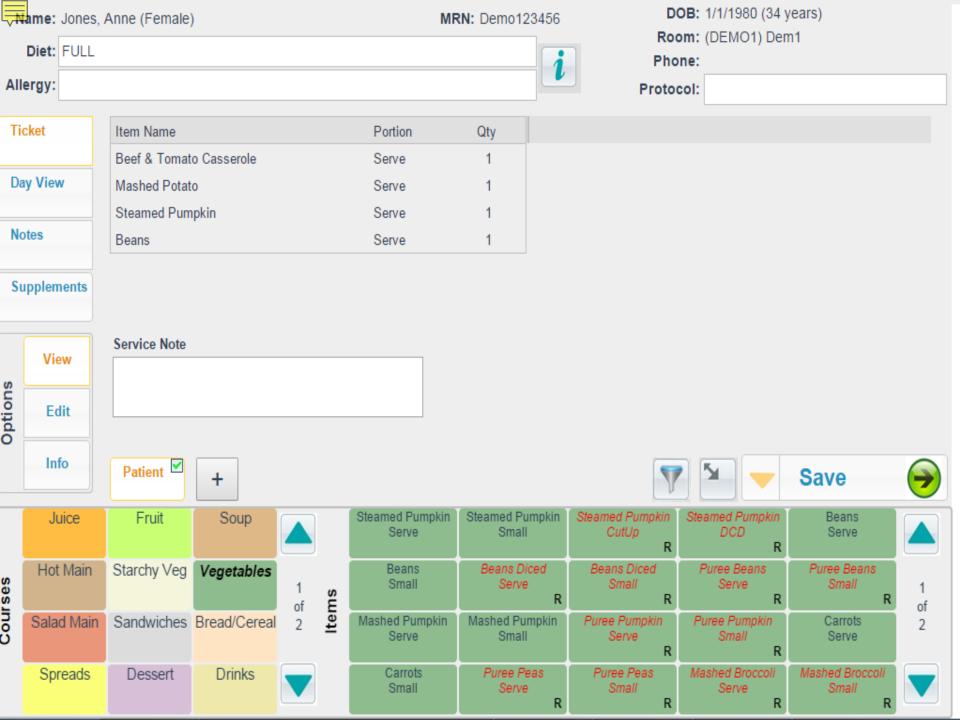

| Status | Nursing | Room/Phone | Name/MRN                    | DietOrder/Allergy | Alerts             | Protocol | Has Guest? |
|--------|---------|------------|-----------------------------|-------------------|--------------------|----------|------------|
|        | DEMO1   | Dem1       | Jones, Anne<br>Demo123456   | FULL              |                    |          | No         |
|        | DEMO1   | Dem2       | Green, Deb<br>Demo23456     | DIAB              |                    |          | No         |
|        | DEMO1   | Dem3       | North, Jenny<br>Dem0978677  |                   | Diet Order Changed |          | No         |
|        | DEMO1   | Dem4       | West, Billy<br>Dem67000045  | SAFATL            |                    |          | No         |
|        | DEMO1   | Dem5       | Blake, Bob<br>Dem5600782    | PROTH             |                    |          | No         |
|        | DEMO1   | Dem6       | East, Joan<br>Dem4500789    | MINBR             |                    |          | No         |
|        | DEMO1   | Dem7       | Watson, Gwen<br>Dem300345   | FLTHMI, PUREE     |                    |          | No         |
|        | DEMO1   | Dem8       | Miller, Anne<br>Dem9004567  | ENERH, NOLAMB     |                    |          | No         |
|        | DEMO1   | Dem9       | Finch, Sandra<br>Dem8223400 | FIBSOL            |                    |          | No         |
|        | DEMO1   | Dem10      | Scott, Ian<br>Dem45678      | VEG               |                    |          | No         |