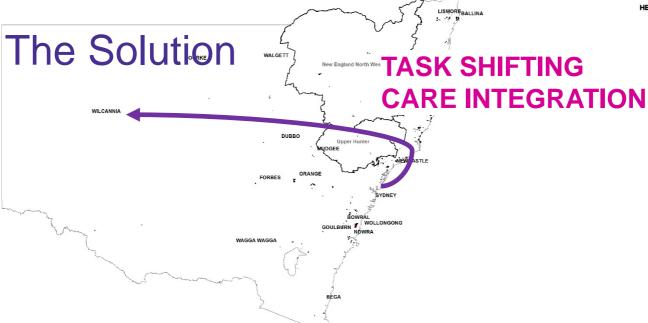

# Psychogeriatric SOS: e-outreach for rural Australia

































77% FEWER PSYCHIATRISTS 46% FEWER PSYCHOLOGISTS











77% FEWER PSYCHIATRISTS
46% FEWER PSYCHOLOGISTS
18% FEWER MH NURSES

























































































































































































































#### **UP-SKILLING RURAL HEALTH WORKERS VIA WEB-CONFERENCING**



"How can we be sure we're covering all bases? ..."











"How about a series of case conferences about...



Case conferences







#### **UP-SKILLING RURAL HEALTH WORKERS VIA WEB-CONFERENCING**

















"Let's organise a lecture series about delirium, depression and dementia"



**Tailored education** 







#### **UP-SKILLING RURAL HEALTH WORKERS VIA WEB-CONFERENCING**



"I need clinical supervision."



1

"We have a number of staff members who could offer you clinical supervision..."



**Clinical supervision** 



























## Implementation



Consultations
Partnerships
Funding
IT/telecommunications (barrier!)
Change management







## Who ar