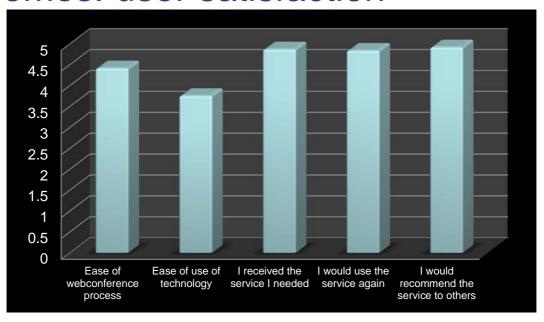

1

"We have a number of staff members who could offer you clinical supervision..."



**Clinical supervision** 



























## Implementation



Consultations
Partnerships
Funding
IT/telecommunications (barrier!)
Change management







## Who are we?





# CONTAGIOUS Our team







# CONTAGIOUS Our team











## Our team







# CONTAGIOUS Our team































125,000 OLDER ADULTS Network with Vic SOUTHERN NSW





13.6 FTEs





15,000 OLDER ADULTS









25% (2.6 FTEs)















# What are we doing?



- 132 registrants
- 2-3 case conferences per week
- 6 education packages
- 14 supervision sessions per month(4 individual, 10 group)









## **Outcomes**







#### Outcomes: user confidence









#### Outcomes: user satisfaction











#### Outcomes: provider satisfaction









# Packages: examples

| SOS User Group | Education   | Clinical Supervision                                | Case conferences |
|----------------|-------------|-----------------------------------------------------|------------------|
| NGO            | 2 per month | 8 groups per<br>month<br>3 individuals per<br>month | 1 per week       |
| Inpatient ward | 1 per month | 2 groups per month                                  | Nil              |
| PHN team       | 1 per month | 1 group per<br>month                                | As needed        |







#### What are the limits?

| SOS | Provider Clinician        | Education | Clinical Supervision              | Case<br>conference |
|-----|---------------------------|-----------|------