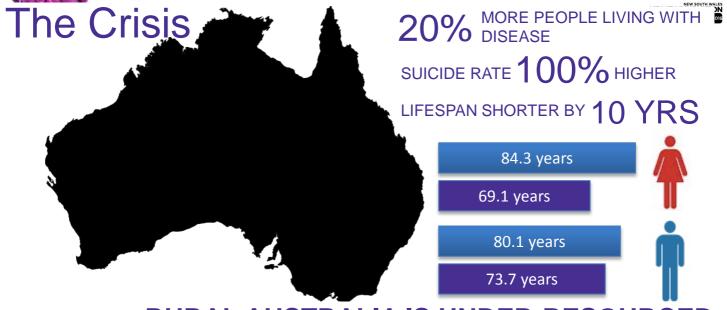

# Psychogeriatric SOS: e-outreach for rural Australia

77% FEWER PSYCHIATRISTS 46% FEWER PSYCHOLOGISTS

77% FEWER PSYCHIATRISTS
46% FEWER PSYCHOLOGISTS
18% FEWER MH NURSES