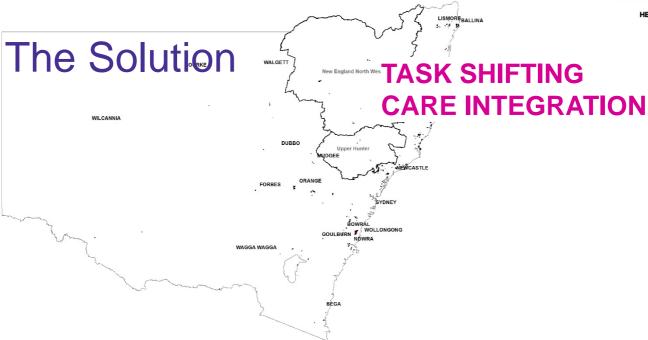

# Psychogeriatric SOS: e-outreach for rural Australia

































77% FEWER PSYCHIATRISTS 46% FEWER PSYCHOLOGISTS











77% FEWER PSYCHIATRISTS
46% FEWER PSYCHOLOGISTS
18% FEWER MH NURSES

























































































































































































































#### **UP-SKILLING RURAL HEALTH WORKERS VIA WEB-CONFERENCING**



"How can we be sure we're covering all bases? ..."











"How about a series of case conferences about...



Case conferences







#### **UP-SKILLING RURAL HEALTH WORKERS VIA WEB-CONFERENCING**

















"Let's organise a lecture series about delirium, depression and dementia"



**Tailored education** 







#### **UP-SKILLING RURAL HEALTH WORKERS VIA WEB-CONFERENCING**



"I need clinical supervision."



1

"We have a number of staff members who could offer you clinical supervision..."



**Clinical supervision** 



























## Implementation



Consultations
Partnerships
Funding
IT/telecommunications (barrier!)
Change management







#