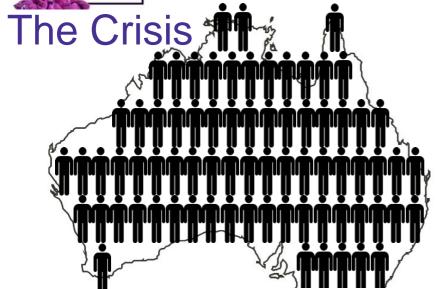

# Psychogeriatric SOS: e-outreach for rural Australia

77% FEWER PSYCHIATRISTS 46% FEWER PSYCHOLOGISTS

77% FEWER PSYCHIATRISTS
46% FEWER PSYCHOLOGISTS
18% FEWER MH NURSES