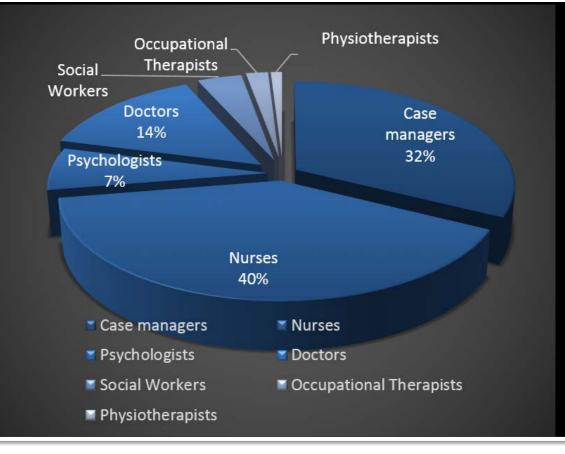

#### **UP-SKILLING RURAL HEALTH WORKERS VIA WEB-CONFERENCING**



"I need clinical supervision."



1

"We have a number of staff members who could offer you clinical supervision..."



**Clinical supervision** 



























## Implementation



Consultations
Partnerships
Funding
IT/telecommunications (barrier!)
Change management







## Who are we?





# CONTAGIOUS Our team







# CONTAGIOUS Our team











## Our team







# CONTAGIOUS Our team































125,000 OLDER ADULTS Network with Vic SOUTHERN NSW





13.6 FTEs





15,000 OLDER ADULTS









25% (2.6 FTEs)















# What are we doing?



- 132 registrants
- 2-3 case conferences per week
- 6 education packages
- 14 supervision sessions per month(4 individual, 10 group)









## **Outcomes**







#### Outcomes: user confidence









#### Outcomes: user satisfaction











#### Outcomes: provider satisfaction









# Packages: examples

| SOS User Group | Education   | Clinical Supervision                                | Case conferences |
|----------------|-------------|-----------------------------------------------------|------------------|
| NGO            | 2 per month | 8 groups per<br>month<br>3 individuals per<br>month | 1 per week       |
| Inpatient ward | 1 per month | 2 groups per month                                  | Nil              |
| PHN team       | 1 per month | 1 group per<br>month                                | As needed        |







#### What are the limits?

| SOS | Provider Clinician        | Education | Clinica