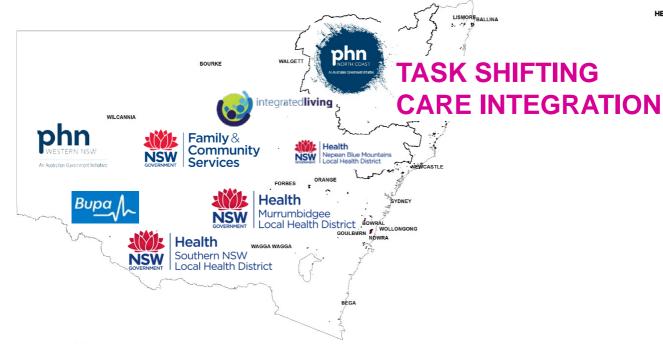

# Psychogeriatric SOS: e-outreach for rural Australia

































77% FEWER PSYCHIATRISTS 46% FEWER PSYCHOLOGISTS











77% FEWER PSYCHIATRISTS
46% FEWER PSYCHOLOGISTS
18% FEWER MH NURSES

























































































































































































































#### **UP-SKILLING RURAL HEALTH WORKERS VIA WEB-CONFERENCING**



"How can we be sure we're covering all bases? ..."











"How about a series of case conferences about...



Case conferences







#### **UP-SKILLING RURAL HEALTH WORKERS VIA WEB-CONFERENCING**

















"Let's organise a lecture series about delirium, depression and dementia"



**Tailored education** 







#### **UP-SKILLING RURAL HEALTH WORKERS VIA WEB-CONFERENCING**



"I need clinical supervision."



1

"We have a number of staff members who could offer you clinical supervision..."



**Clinical supervision** 



























## Implementation



Consultations
Partnerships
Funding
IT/telecommunications (barrier!)
Change management







## Who are we?





# CON