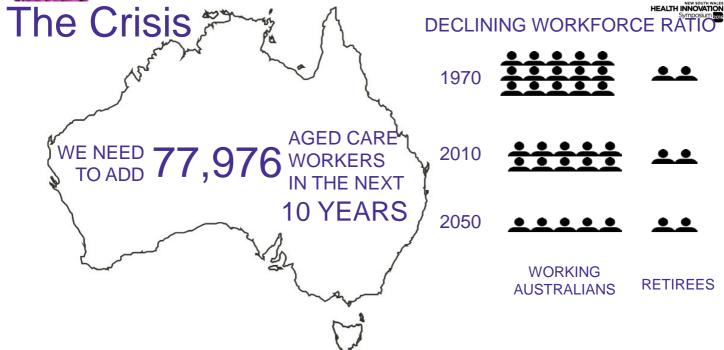

# Psychogeriatric SOS: e-outreach for rural Australia

































77% FEWER PSYCHIATRISTS 46% FEWER PSYCHOLOGISTS











77% FEWER PSYCHIATRISTS
46% FEWER PSYCHOLOGISTS
18% FEWER MH NURSES

























































































































































































































#### **UP-SKILLING RURAL HEALTH WORKERS VIA WEB-CONFERENCING**



"How can we be sure we're covering all bases? ..."











"How about a series of case conferences about...



Case conferences







#### **UP-SKILLING RURAL HEALTH WORKERS VIA WEB-CONFERENCING**

















"Let's organise a lecture series about delirium, depression and dementia"



**Tailored education** 







#### **UP-SKILLING RURAL HEALTH WORKERS VIA WEB-CONFERENCING**



"I need clinical supervision."



1

"We have a number of staff members who could offer you clinical supervision..."



**Clinical supervision** 



























## Implementation



Consultations