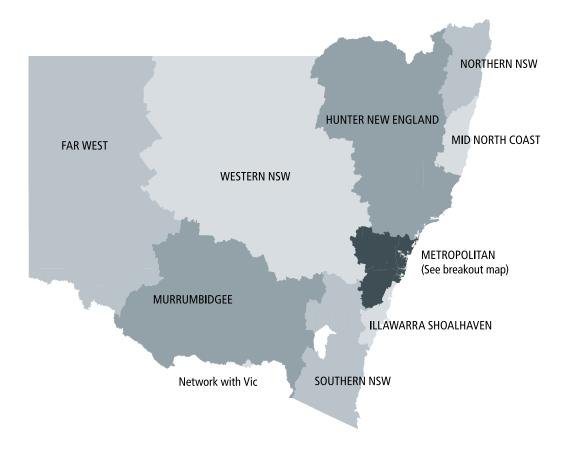

## Local Health Networks

Eight Local Health Networks cover the Sydney metropolitan region, and seven cover rural and regional NSW.

#### Metropolitan NSW Local Health Networks

- Central Coast
- Illawarra Shoalhaven
- Nepean Blue Mountains
- Northern Sydney
- South Eastern Sydney
- South Western Sydney
- Sydney
- Western Sydney

#### Rural and Regional NSW Local Health Networks

- Far West
- Hunter New England
- Mid North Coast
- Murrumbidgee
- Northern NSW
- Southern NSW
- Western NSW