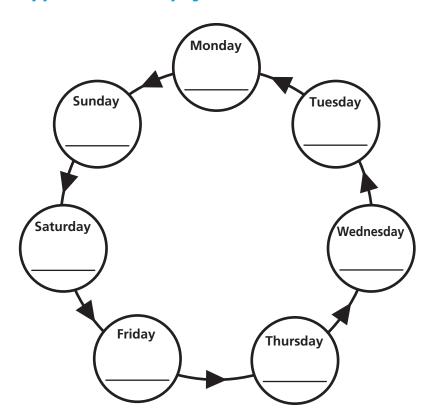

### This question is about the number of cigarettes you had during the last **seven days**, including yesterday.

Put a cross near **yesterday.** Then in the space provided, write the number of cigarettes you had yesterday. If you didn't smoke any cigarettes, put in '0'.

Start filling in the spaces beginning with yesterday, and follow the arrows.