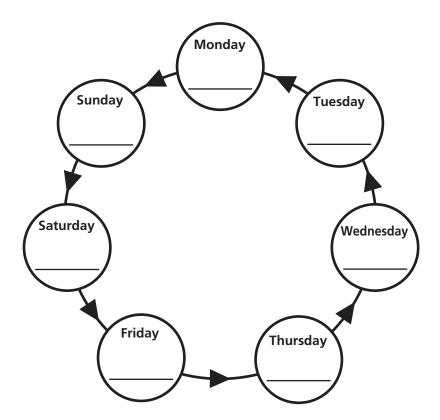

13. Have you had an alcoholic drink in the last twelve months?

1 Yes 2 No

14. Have you had an alcoholic drink in the last four weeks?

1 Yes 2 No

This question is about the number of alcoholic drinks you had during the last **seven days**, including yesterday.

Put a cross near **yesterday.** Then in the space provided, write the number of alcoholic drinks you had yesterday. If you didn't have any alcoholic drinks, put in '0'.

Start filling in the spaces beginning with yesterday, and follow the arrows.

#### Answer for every day of the week.

Write the number of alcoholic drinks you had each day in the circle.

Put '0' for each day you didn't drink any alcoholic drinks.

QUESTIONS 16, 17 AND 18 ARE FOR ANYONE WHO HAS HAD AN ALCOHOLIC DRINK. IF YOU HAVE **NEVER** HAD AN ALCOHOLIC DRINK, GO TO QUESTION 19.